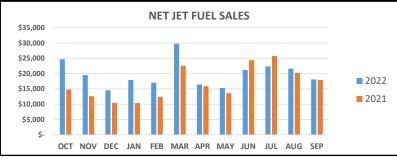

# JetFuel with FSII Additive

FYTD September 2022

|               | FYTD 2022 |         |    | FYTD 2021 |  |  |
|---------------|-----------|---------|----|-----------|--|--|
| Jet Sales     | \$        | 685,172 | \$ | 416,382   |  |  |
| Jet Purchases |           | 446,624 |    | 215,396   |  |  |
| Profit        | \$        | 238,548 | \$ | 200,986   |  |  |
| %             |           | 34.82%  |    | 48.27%    |  |  |

# AIRPORT (Restricted Fund)

The Airport Fund ended the year with a profit of \$179,506 which was better than expected because of increasing fuel sales. Total revenues ended the year at 125% of budget. Compared to last year, Avgas gallons sold increased by 6% and jet gallons sold increased by 22%.