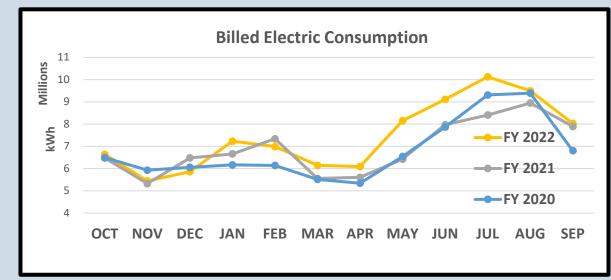

# **ELECTRIC FUND**

The Electric fund ended the year with a profit of \$669,925. Total revenues ended the year at 108% of budget due to increasing consumption. Electric consumption increased by 7.5% and net electric sales increased by over \$272,000 compared to last year.