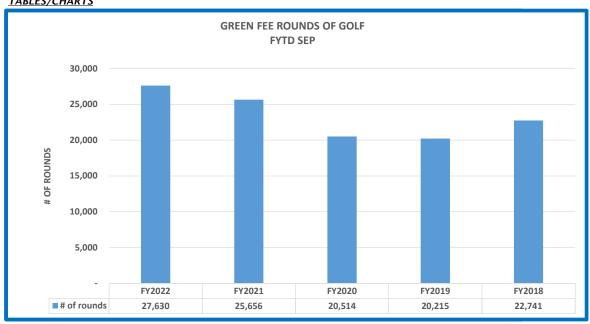

# **GOLF COURSE**

The Golf Course ended the year with a profit of \$369,716 which is more than a \$127,000 improvement over last year and their most profitable year to date.

Total revenues ended the year at 130% of budget mainly because of the increase in Green Fee/Cart Rental revenues. Compared to last year, the average Green Fee "Revenue per Round" increased from \$33.49 to \$37.61, and green fee rounds increased by almost 8%.