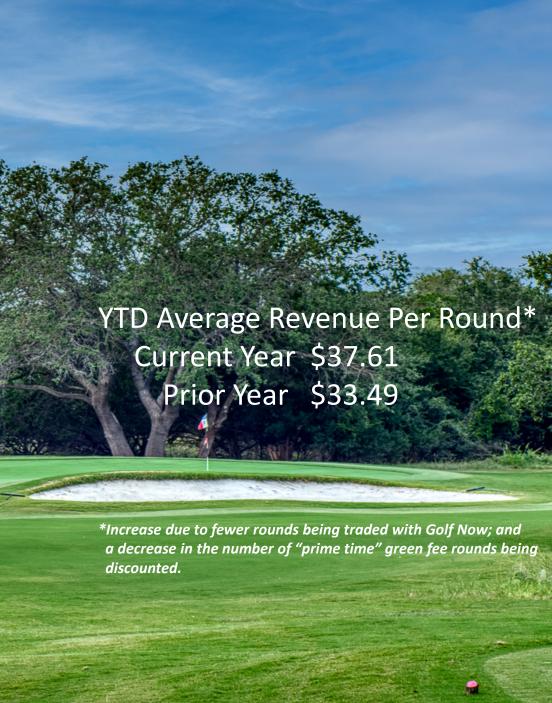

# **GOLF COURSE**

The Golf Course ended the year with a profit of \$369,716 which is more than a \$127,000 improvement over last year and their most profitable year to date.

Total revenues ended the year at 130% of budget mainly because of the increase in Green Fee/Cart Rental revenues. Compared to last year, the average Green Fee "Revenue per Round" increased from \$33.49 to \$37.61, and green fee rounds increased by almost 8%.