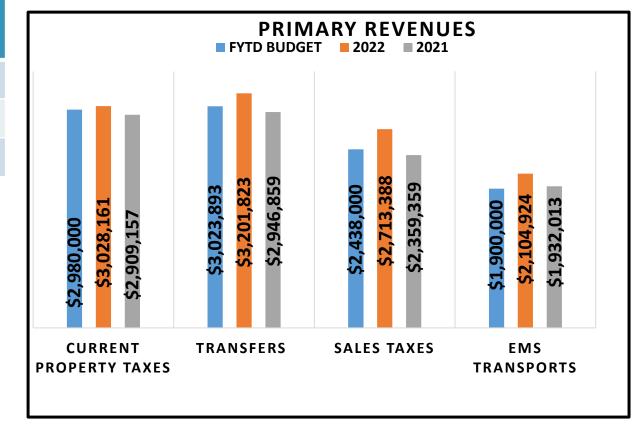

The General Fund's primary revenues include:

- Property tax collections ended the year at 102% of budget and increased by \$119,000 over last year.
- Sales tax collections ended the year at 111% of budget and increased by \$354,000 over last year.
- EMS transport collections ended the year at 111% of budget and increased by almost \$173,000 over last year.
- Transfers In from other funds ended the year at 106% of budget and increased by almost \$255,000 over last year.

|                                          |    | 1% oj year compi |             |            | -1.0-        |    |     |            |     |              | -1.0-         |
|------------------------------------------|----|------------------|-------------|------------|--------------|----|-----|------------|-----|--------------|---------------|
|                                          |    | NDED BUDGET      |             | TUAL       | % OF         |    |     | BUDGET     |     | PY ACTUAL    | % OF          |
|                                          |    | 2021-2022        | FYTD SE     | PT 2022    | BUDGET       |    | 202 | 0 -2021    | FYT | TD SEPT 2021 | BUDGET        |
| DEVENUE                                  |    |                  |             |            |              |    |     |            |     |              |               |
| REVENUE                                  |    | 2 000 000        | <u>,</u>    | 2 020 464  | 1020/        | \$ |     | 2 020 000  | ,   | 2 000 457    | 1020/         |
| Ad valorem taxes                         | \$ | 2,980,000        | <b>&gt;</b> | 3,028,161  | 102%         | Ş  |     | 2,820,000  | Þ   | 2,909,157    | 103%          |
| Sales taxes                              |    | 2,438,000        |             | 2,713,388  | 111%<br>106% |    |     | 1,997,573  |     | 2,359,359    | 118%<br>100%  |
| Interfund Transfers                      |    | 3,023,893        |             | 3,201,823  |              |    |     | 2,936,301  |     | 2,946,859    | 119%          |
| EMS Transports Franchise and other taxes |    | 1,900,000        |             | 2,104,924  | 111%<br>116% |    |     | 1,620,000  |     | 1,932,013    | 111%          |
|                                          |    | 155,000          |             | 180,005    |              |    |     | 155,000    |     | 171,497      |               |
| Court Fines and Fees                     |    | 130,000          |             | 141,282    | 109%         |    |     | 115,000    |     | 125,135      | 109%          |
| Grants & Donations                       |    | 10,200           |             | 32,276     | 316%<br>175% |    |     | 10,200     |     | 119,350      | 1170%<br>120% |
| Licenses & Permits                       |    | 132,200          |             | 232,002    | 98%          |    |     | 80,700     |     | 96,987       | 101%          |
| Charges for Services                     |    | 2,232,595        |             | 2,196,200  |              |    |     | 1,960,640  |     | 1,989,027    |               |
| Other Revenue                            |    | 129,675          |             | 259,970    | 200%         |    |     | 139,300    |     | 143,063      | 103%          |
| Use of Fund Balance                      |    | 2,028,500        |             | 1,670,226  | 82%          |    |     | 1,669,347  |     | 2,398,190    | 144%          |
| Total Revenue                            | \$ | 15,160,063       | \$ 1        | 5,760,256  | 104%         | \$ |     | 13,504,061 | \$  | 15,190,636   | 112%          |
| Total Revenue less fund balance          | \$ | 13,131,563       | \$ 1        | 4,090,031  | 107%         | \$ |     | 11,834,714 | \$  | 12,792,447   | 108%          |
|                                          |    |                  |             |            |              |    |     |            |     |              |               |
| EXPENDITURES                             |    |                  |             |            |              |    |     |            |     |              |               |
| Personnel Services                       | \$ | 8,153,889        | \$          | 8,084,012  | 99%          | \$ |     | 7,370,773  | \$  | 7,220,439    | 98%           |
| Supplies & Materials                     |    | 565,856          |             | 564,350    | 100%         |    |     | 427,850    |     | 434,241      | 101%          |
| Repairs & Maint                          |    | 582,137          |             | 573,461    | 99%          |    |     | 426,420    |     | 515,778      | 121%          |
| Contractual Services                     |    | 2,131,071        |             | 2,121,714  | 100%         |    |     | 1,959,812  |     | 1,964,744    | 100%          |
| Other Designated Expenses                |    | 694,806          |             | 685,495    | 99%          |    |     | 560,930    |     | 577,901      | 103%          |
| Transfers to Self-funded                 |    | 486,909          |             | 486,907    | 100%         |    |     | 441,600    |     | 441,600      | 100%          |
| Capital Outlay                           |    | 23,455           |             | 23,454     | 100%         |    |     | -          |     | -            |               |
| Transfers to Golf Admin & Subsidy        |    | 269,767          |             | 167,945    | 62%          |    |     | 301,474    |     | 146,216      | 49%           |
| Sub-total                                | \$ | 12,907,890       | \$ 1        | .2,707,338 | 98%          | \$ |     | 11,488,859 | \$  | 11,300,918   | 98%           |
| CAPITAL/OTHER EXP (USES OF FUND BAL)     |    |                  |             |            |              |    |     |            |     |              |               |
| Transfers - Capital/Other Uses of FB     |    | 2,028,500        |             | 1,670,226  | 82%          | \$ |     | 1,669,347  | \$  | 2,398,190    | 144%          |
|                                          | \$ |                  | \$          | 1,670,226  | 82%          | \$ |     | 1,669,347  | \$  | 2,398,190    | 144%          |
|                                          |    |                  | т           | -          |              |    |     | -          | -   | -            |               |
| Total Expenditures                       | \$ | 14,936,390       | \$ 1        | 4,377,564  | 96%          | \$ |     | 13,158,206 | \$  | 13,699,108   | 104%          |
| Total Expenditures less Capital/Other    | \$ | 12,907,890       | \$ 1        | 2,707,338  | 98%          | \$ |     | 11,488,859 | \$  | 11,300,918   | 98%           |
| NET CHANGE IN FUND BALANCE               | \$ | 223,673          | \$          | 1,382,693  |              | Ś  |     | 345,855    | Ś   | 1,491,528    |               |
| S.U C. III DALLINGE                      | Y  | 1113,073         |             | _,00_,000  |              | Ÿ  |     |            | -   |              |               |