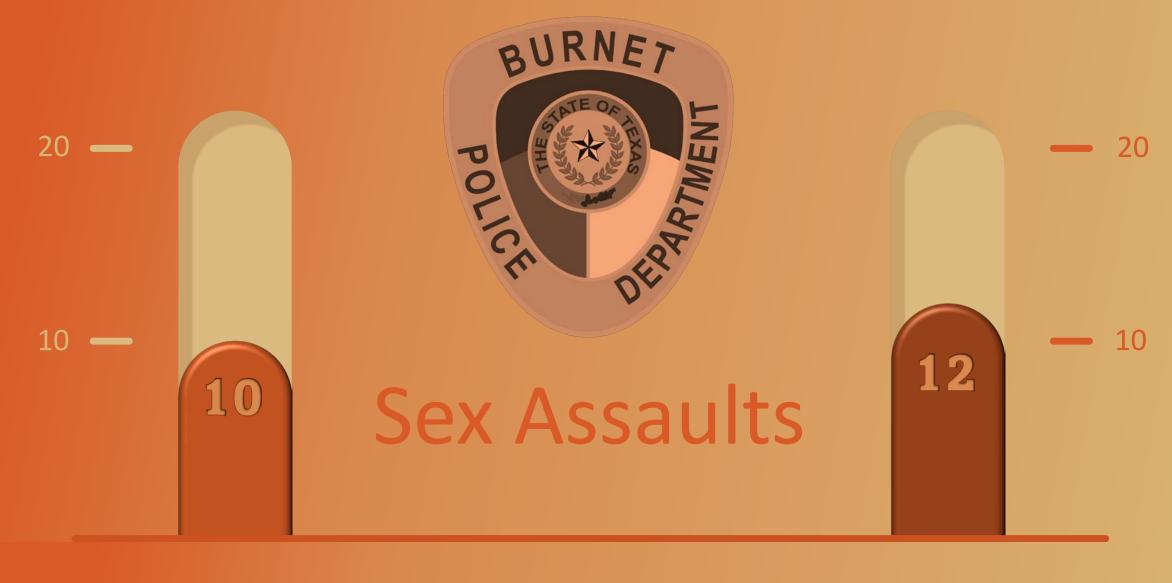

phones
  - Severity of the crime
  - Urgency in analysis

# Training

- ALERRT
  - Completed with all our officers attending who have not received the training.
- Defensive Tactics
  - Accreditation
- Radar
  - Radar certification and training will begin in November

# SRO Program

- Expansion to 4 SROs was approved by council
- Officer Courtney Raney was selected to the SRO position
- Transfer date is November 15, 2022
- Provides coverage on all campuses with some shared duties
- 3 SROs and one SRO sergeant

# Advocacy Vehicle









- Themed patrol vehicle
- Community outreach
- Currently at Cap Fleet finishing upfitting
- Will be deployed to the SRO division where it will have more visibility by the children and parents to bring awareness

# **Statistics**





# **Statistics**





























# **CITY OF BURNET**

# FINANCIAL REPORT FYTD SEPTEMBER 2022

# Table of Contents

| Summary                                            | 1-2   |
|----------------------------------------------------|-------|
| Financial Reports                                  |       |
| General Fund                                       | 3-6   |
| Golf Course Fund                                   | 7-8   |
| Electric Fund                                      | 9-10  |
| Water and Wastewater Fund                          | 11-12 |
| Airport Fund                                       | 13-14 |
| Other Funds                                        | 15    |
| Cash – Unrestricted and Restricted Balances Report | 16-17 |
| Quarterly Investment Report                        | 18    |