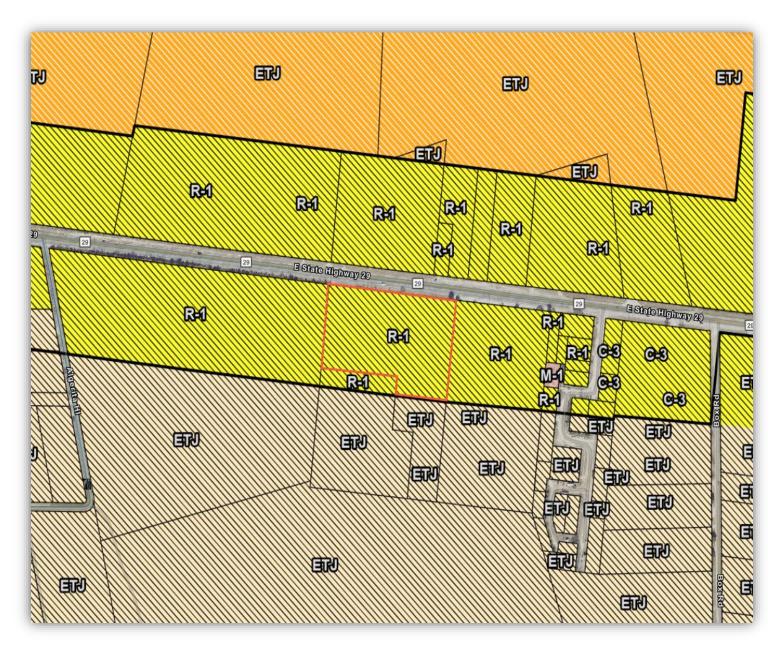

#### 3. PUBLIC HEARINGS/ACTION:

- 3.1) Public Hearing and consideration of the following: adoption and amendments of the Zoning Ordinance and zoning classifications presented by Leslie Kimbler, City Planner
- A) AN ORDINANCE OF THE CITY COUNCIL OF BURNET, TEXAS, AMENDING CITY OF BURNET CODE OF ORDINANCES, CHAPTER 118 (ENTITLED "ZONING") BY AMENDING SEC. 118-26 (ENTITLED "SINGLE FAMILY RESIDENTIAL ESTATE DISTRICT 'R-1 E") BY PROVIDING FOR A ONE-ACRE MINIMUM LOT SIZE AND 2100 SQUARE FOOT MINIMUM LIVING AREA SIZE IN ZONING DISTRICTS CLASSIFIED AS SINGLE-FAMILY RESIDENTIAL ESTATE—DISTRICT "R-1 E"; PROVIDING CUMULATIVE, REPEALER AND SEVERABILITY CLAUSES; PROVIDING FOR PUBLICATION; AND PROVIDING AN EFFECTIVE DATE:
  - (1) Staff Presentation: H Erkan, Jr.
  - (2) Public Hearing:
  - (3) Consideration and action:
- B) FIRST READING OF AN ORDINANCE AMENDING CITY OF BURNET CODE OF ORDINANCES, CHAPTER 118 (ENTITLED "ZONING") SECTION 118-22 (ENTITLED ZONING OF ANNEXED AREAS") BY AUTOMATICALLY CLASSIFYING NEWLY ANNEXED TERRITORY AS RESIDENTIAL DISTRICT "R-1E" SINGLE-FAMILY ESTATE; PROVIDING CUMULATIVE, REPEALER AND SEVERABILITY CLAUSES; PROVIDING FOR PUBLICATION; AND PROVIDING AN EFFECTIVE DATE:
  - (1) Staff Presentation: H Erkan, Jr.
  - (2) Public Hearing:
  - (3) Consideration and action:

#### 4. ACTION ITEMS:

- 4.1) Discuss and consider action: SECOND AND FINAL READING OF AN ORDINANCE OF THE CITY COUNCIL OF BURNET, TEXAS, AMENDING ORDINANCE NO. 2021-01 AND THE OFFICIAL ZONING MAP OF THE CITY BY ASSIGNING THE PROPERTY AT 2947 E HWY 29 (LEGALLY DESCRIBED AS: 8.05 ACRES OUT OF THE SARAH ANN GUEST SURVEY, ABS. NO. 1525, AND THE JOSEPH BAKER SURVEY, NO. 28, ABS. NO. 125) WITH LIGHT COMMERCIAL DISTRICT "C-1" CLASSIFICATION; PROVIDING A REPEALER CLAUSE; PROVIDING A SEVERABILITY CLAUSE; AND PROVIDING AN EFFECTIVE DATE:
- 4.2) Discuss and consider action: SECOND AND FINAL READING OF AN ORDINANCE OF THE CITY COUNCIL OF THE CITY OF BURNET, TEXAS AMENDING THE CODE OF ORDINANCES; BY MAKING NUMEROUS AMENDMENTS TO CHAPTER 18 (ENTITLED "AVIATION") INCLUDING AUTHORIZING THE ADOPTION OF AIRPORT STANDARDS AND OPERATING POLICY BY RESOLUTION; PROVIDING FOR PENALTY; PROVIDING CUMULATIVE, CORRELATIVE, REPEALER AND SEVERABILITY CLAUSES; PROVIDING FOR PUBLICATION; AND PROVIDING AN EFFECTIVE DATE: H. Erkan
- 4.3) Discuss and consider action: SECOND AND FINAL READING OF AN ORDINANCE OF THE CITY COUNCIL OF THE CITY OF BURNET, TEXAS, AMENDING ORDINANCE 2021-31; THE ORIGINAL BUDGET ORDINANCE FOR THE FISCAL YEAR BEGINNING OCTOBER 1, 2021, AND ENDING SEPTEMBER 30, 2022 FOR THE CITY OF BURNET, TEXAS, FUNDING ACCOUNTS IN BUDGET DUE TO UNFORESEEN SITUATIONS; CONTAINING FINDINGS; PROVIDING FOR SAVINGS AND SEVERABILITY: P. Langford
- 4.4) Discuss and consider action: A RESOLUTION BY THE CITY COUNCIL OF THE CITY OF BURNET, TEXAS APPROVING AN INTERLOCAL AGREEMENT WITH BURNET COUNTY FOR MAINTENANCE AND REPAIR OF CITY STREETS FOR THE CURRENT FISCAL YEAR. E. Belaj
- 4.5) Discuss and consider action: Discuss and consider action: Award Request for Proposal (RFP) 2022-007 Asphalt Materials bid and authorize the City Manager to execute the contract and to purchase up to 1,300 tons: E. Belaj
- 4.6) Discuss and consider action: Discuss and consider: A RESOLUTION OF THE CITY COUNCIL OF THE CITY OF BURNET, TEXAS, PRELIMINARILY ACCEPTING PUBLIC STREET, WATER, WASTEWATER, AND ELECTRICAL IMPROVEMENTS CONSTRUCTED WITHIN THE DELAWARE SPRINGS, SECTION 19, PHASE THREE SUBDIVISION; AND APPROVING MAINTENANCE LETTER OF CREDIT TO ASSURE THE MAINTENANCE OF THE INFRASTRUCTURE IMPROVEMENTS: L. Kimbler