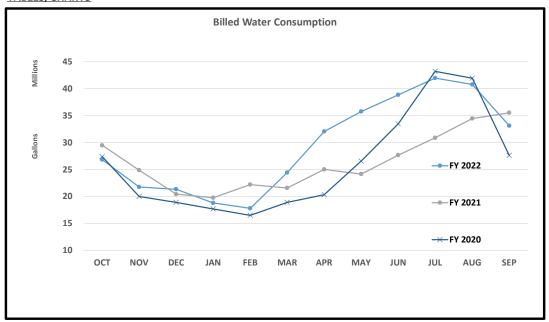

# WATER/WASTEWATER

The Water/Wastewater fund ended the year with a profit of \$838,993. Total revenues ended the year at 106% of budget due to increasing consumption. Water consumption increased by almost 12% and water sales increased by almost \$207,000 compared to last year.