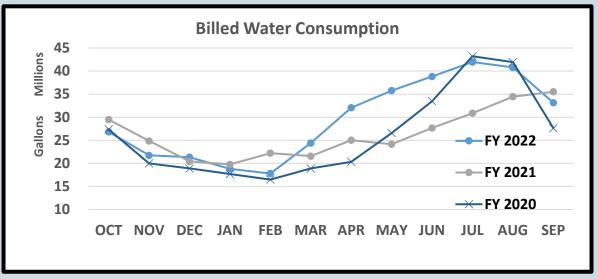

# WATER/WASTEWATER

The Water/Wastewater fund ended the year with a profit of \$838,993. Total revenues ended the year at 106% of budget due to increasing consumption. Water consumption increased by almost 12% and water sales increased by almost \$207,000 compared to last year.

Total expenses ended the year at 98% of budget.