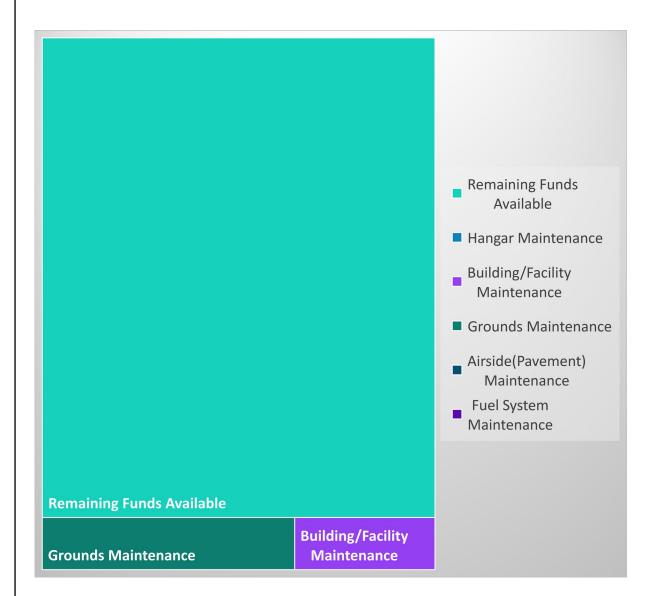

#### **Total RAMP Expenditures**

- Hangar Maintenance = \$-
- Building/Facility Maintenance = \$3,494
- Grounds Maintenance = \$6,295
- Airside(Pavement) Maintenance = \$-
- Fuel System Maintenance = \$-

Remaining Funds Available = \$90,210