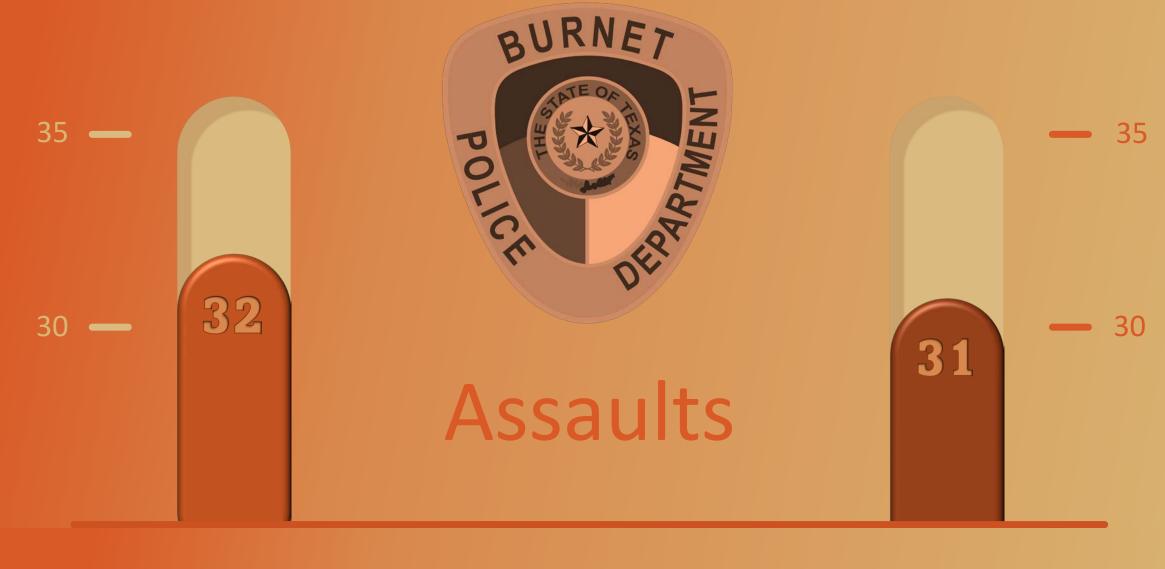

hones
  - Severity of the crime
  - Urgency in analysis

# Training

- ALERRT
  - Completed with all our officers attending who have not received the training.
- Defensive Tactics
  - Accreditation
- Radar
  - Radar certification and training will begin in November

# SRO Program

- Expansion to 4 SROs was approved by council
- Officer Courtney Raney was selected to the SRO position
- Transfer date is November 15, 2022
- Provides coverage on all campuses with some shared duties
- 3 SROs and one SRO sergeant

# Advocacy Vehicle









- Themed patrol vehicle
- Community outreach
- Currently at Cap Fleet finishing upfitting
- Will be deployed to the SRO division where it will have more visibility by the children and parents to bring awareness

# **Statistics**





# **Statistics**





























# **CITY OF BURNET**

# FINANCIAL REPORT FYTD SEPTEMBER 2022

# Table of Contents

| Summary                                            | 1-2   |
|----------------------------------------------------|-------|
| Financial Reports                                  |       |
| General Fund                                       | 3-6   |
| Golf Course Fund                                   | 7-8   |
| Electric Fund                                      | 9-10  |
| Water and Wastewater Fund                          | 11-12 |
| Airport Fund                                       | 13-14 |
| Other Funds                                        | 15    |
| Cash – Unrestricted and Restricted Balances Report | 16-17 |
| Quarterly Investment Report                        | 18    |
|