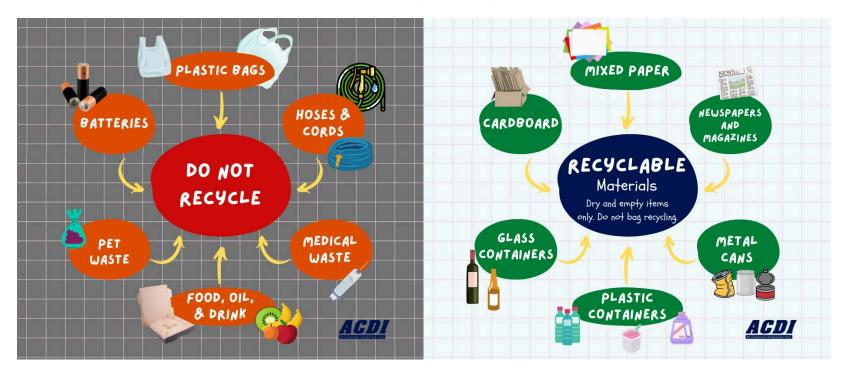

#### Step 1. What can I recycle?

Metal

Tin Cans

No food contamination

Please rinse

#### **Paper**

Newspaper Office Paper Junk Mail **Phone Books Brown Paper Bags** Magazines Cereal Boxes

Cardboard - Flatten (Must be kept dry)

#### **Plastic**

Soft Drink, Water, and Other Beverage Bottles **Detergent Bottles Cleaning Containers** Milk and Water Jugs **Detergent Bottles** Shampoo Bottles **Yogurt Containers Baby Bottles** Clouded Plastic Containers 5-Gallon Water Bottles Non-Battery Toys Plastic Buckets and Tubs Please rinse and remove lids

#### Glass

Clear Brown Green

Please rinse and emove lids

#### **Common Mistake - Cartons**

This tip comes to us from our recycling partner, Balcones Resources! Follow these tips to stop zombie batteries from attacking waste and recycling facilities.

You can reference these graphics when deciding if materials should be placed in your green cart.