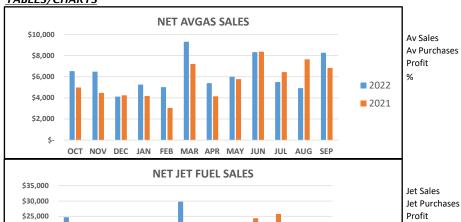

#### FYTD SEPTEMBER 2022

|              | FYTD 2022 |         |    | FYTD 2021 |  |  |
|--------------|-----------|---------|----|-----------|--|--|
| Av Sales     | \$        | 370,717 | \$ | 267,007   |  |  |
| Av Purchases |           | 295,565 |    | 199,617   |  |  |
| Profit       | \$        | 75,152  | \$ | 67,390    |  |  |
| %            |           | 20.27%  |    | 25.24%    |  |  |

# AIRPORT (Restricted Fund)

The Airport Fund ended the year with a profit of \$179,506 which was better than expected because of increasing fuel sales. Total revenues ended the year at 125% of budget. Compared to last year, Avgas gallons sold increased by 6% and jet gallons sold increased by 22%.