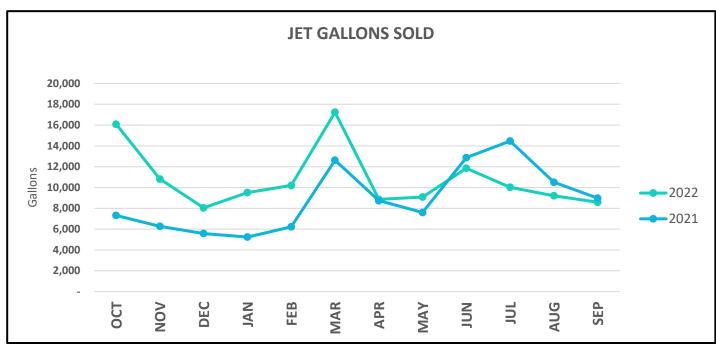

# AIRPORT (Restricted Fund)

The Airport Fund ended the year with a profit of \$179,506 which was better than expected because of increasing fuel sales. Total revenues ended the year at 125% of budget. Compared to last year, Avgas gallons sold increased by 6% and jet gallons sold increased by 22%.

| Jet Gallons Sold:  |         |
|--------------------|---------|
| FYTD 2022          | 129,503 |
| FYTD 2021          | 97,435  |
| Increase(decrease) | 32,068  |
|                    | 32.91%  |