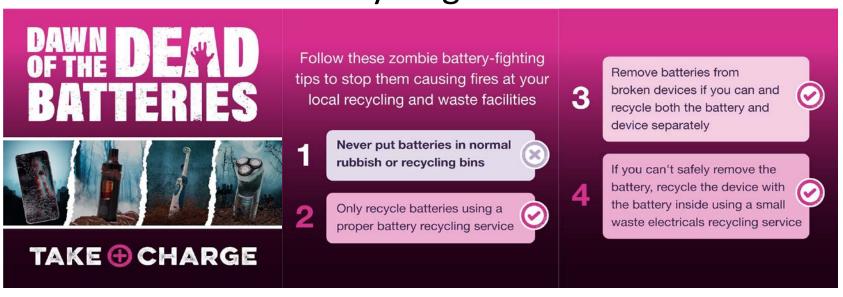

#### **Common Mistake - Cartons**

This tip comes to us from our recycling partner, Balcones Resources! Follow these tips to stop zombie batteries from attacking waste and recycling facilities.

You can reference these graphics when deciding if materials should be placed in your green cart.