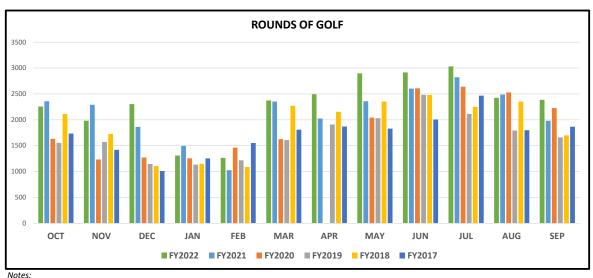

# **GOLF COURSE**

The Golf Course ended the year with a profit of \$369,716 which is more than a \$127,000 improvement over last year and their most profitable year to date.

Total revenues ended the year at 130% of budget mainly because of the increase in Green Fee/Cart Rental revenues. Compared to last year, the average Green Fee "Revenue per Round" increased from \$33.49 to \$37.61, and green fee rounds increased by almost 8%.