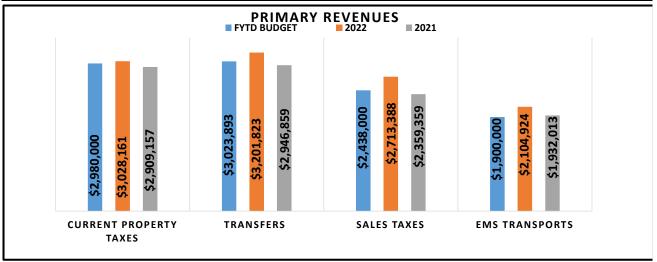

The General Fund's primary revenues include:

- Property tax collections ended the year at 102% of budget and increased by \$119,000 over last year.
- Sales tax collections ended the year at 111% of budget and increased by \$354,000 over last year.
- EMS transport collections ended the year at 111% of budget and increased by almost \$173,000 over last year.
- Transfers In from other funds ended the year at 106% of budget and increased by almost \$255,000 over last year.

|                                          |    | 1% oj year compi |             |            | -1.0-        |    |     |            |     |              | -1.0-         |
|------------------------------------------|----|------------------|-------------|------------|--------------|----|-----|------------|-----|--------------|---------------|
|                                          |    | NDED BUDGET      |             | TUAL       | % OF         |    |     | BUDGET     |     | PY ACTUAL    | % OF          |
|                                          |    | 2021-2022        | FYTD SE     | PT 2022    | BUDGET       |    | 202 | 0 -2021    | FYT | TD SEPT 2021 | BUDGET        |
| DEVENUE                                  |    |                  |             |            |              |    |     |            |     |              |               |
| REVENUE                                  |    | 2 000 000        | <u>,</u>    | 2 020 464  | 1020/        | \$ |     | 2 020 000  | ,   | 2 000 457    | 1020/         |
| Ad valorem taxes                         | \$ | 2,980,000        | <b>&gt;</b> | 3,028,161  | 102%         | Ş  |     | 2,820,000  | Þ   | 2,909,157    | 103%          |
| Sales taxes                              |    | 2,438,000        |             | 2,713,388  | 111%<br>106% |    |     | 1,997,573  |     | 2,359,359    | 118%<br>100%  |
| Interfund Transfers                      |    | 3,023,893        |             | 3,201,823  |              |    |     | 2,936,301  |     | 2,946,859    | 119%          |
| EMS Transports Franchise and other taxes |    | 1,900,000        |             | 2,104,924  | 111%<br>116% |    |     | 1,620,000  |     | 1,932,013    | 111%          |
|                                          |    | 155,000          |             | 180,005    |              |    |     | 155,000    |     | 171,497      |               |
| Court Fines and Fees                     |    | 130,000          |             | 141,282    | 109%         |    |     | 115,000    |     | 125,135      | 109%          |
| Grants & Donations                       |    | 10,200           |             | 32,276     | 316%<br>175% |    |     | 10,200     |     | 119,350      | 1170%<br>120% |
| Licenses & Permits                       |    | 132,200          |             | 232,002    | 98%          |    |     | 80,700     |     | 96,987       | 101%          |
| Charges for Services                     |    | 2,232,595        |             | 2,196,200  |              |    |     | 1,960,640  |     | 1,989,027    |               |
| Other Revenue                            |    | 129,675          |             | 259,970    | 200%         |    |     | 139,300    |     | 143,063      | 103%          |
| Use of Fund Balance                      |    | 2,028,500        |             | 1,670,226  | 82%          |    |     | 1,669,347  |     | 2,398,190    | 144%          |
| Total Revenue                            | \$ | 15,160,063       | \$ 1        | 5,760,256  | 104%         | \$ |     | 13,504,061 | \$  | 15,190,636   | 112%          |
| Total Revenue less fund balance          | \$ | 13,131,563       | \$ 1        | 4,090,031  | 107%         | \$ |     | 11,834,714 | \$  | 12,792,447   | 108%          |
|                                          |    |                  |             |            |              |    |     |            |     |              |               |
| EXPENDITURES                             |    |                  |             |            |              |    |     |            |     |              |               |
| Personnel Services                       | \$ | 8,153,889        | \$          | 8,084,012  | 99%          | \$ |     | 7,370,773  | \$  | 7,220,439    | 98%           |
| Supplies & Materials                     |    | 565,856          |             | 564,350    | 100%         |    |     | 427,850    |     | 434,241      | 101%          |
| Repairs & Maint                          |    | 582,137          |             | 573,461    | 99%          |    |     | 426,420    |     | 515,778      | 121%          |
| Contractual Services                     |    | 2,131,071        |             | 2,121,714  | 100%         |    |     | 1,959,812  |     | 1,964,744    | 100%          |
| Other Designated Expenses                |    | 694,806          |             | 685,495    | 99%          |    |     | 560,930    |     | 577,901      | 103%          |
| Transfers to Self-funded                 |    | 486,909          |             | 486,907    | 100%         |    |     | 441,600    |     | 441,600      | 100%          |
| Capital Outlay                           |    | 23,455           |             | 23,454     | 100%         |    |     | -          |     | -            |               |
| Transfers to Golf Admin & Subsidy        |    | 269,767          |             | 167,945    | 62%          |    |     | 301,474    |     | 146,216      | 49%           |
| Sub-total                                | \$ | 12,907,890       | \$ 1        | .2,707,338 | 98%          | \$ |     | 11,488,859 | \$  | 11,300,918   | 98%           |
| CAPITAL/OTHER EXP (USES OF FUND BAL)     |    |                  |             |            |              |    |     |            |     |              |               |
| Transfers - Capital/Other Uses of FB     |    | 2,028,500        |             | 1,670,226  | 82%          | \$ |     | 1,669,347  | \$  | 2,398,190    | 144%          |
|                                          | \$ |                  | \$          | 1,670,226  | 82%          | \$ |     | 1,669,347  | \$  | 2,398,190    | 144%          |
|                                          |    |                  | т           | -          |              |    |     | -          | -   | -            |               |
| Total Expenditures                       | \$ | 14,936,390       | \$ 1        | 4,377,564  | 96%          | \$ |     | 13,158,206 | \$  | 13,699,108   | 104%          |
| Total Expenditures less Capital/Other    | \$ | 12,907,890       | \$ 1        | 2,707,338  | 98%          | \$ |     | 11,488,859 | \$  | 11,300,918   | 98%           |
| NET CHANGE IN FUND BALANCE               | \$ | 223,673          | \$          | 1,382,693  |              | Ś  |     | 345,855    | Ś   | 1,491,528    |               |
| S.U C. III DALLINGE                      | Y  | 1113,073         |             | _,00_,000  |              | Ÿ  |     |            | -   |              |               |