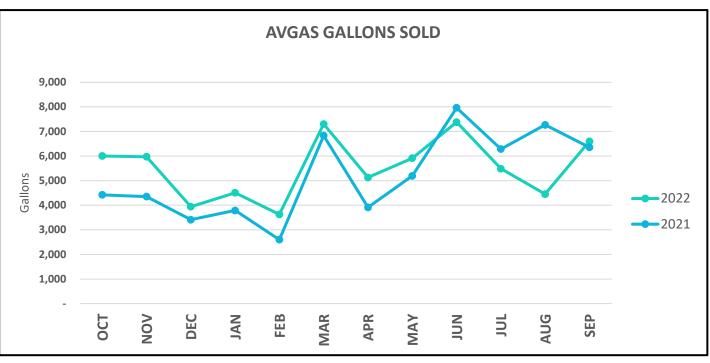

| Avgas Gallons Sold: |        |
|---------------------|--------|
| FYTD 2022           | 66,315 |
| FYTD 2021           | 56,038 |
| Increase(decrease)  | 10,277 |
|                     | 18.34% |

# AIRPORT (Restricted Fund)

The Airport Fund ended the year with a profit of \$179,506 which was better than expected because of increasing fuel sales. Total revenues ended the year at 125% of budget. Compared to last year, Avgas gallons sold increased by 6% and jet gallons sold increased by 22%.