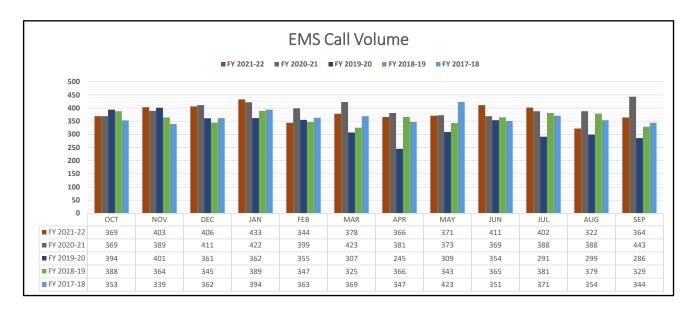

|                     | Transports |
|---------------------|------------|
| FYTD 2022           | 4,569      |
| FYTD 2021           | 4,755      |
| Increase (Decrease) | (186)      |

| 100% | of year | compl | ete |
|------|---------|-------|-----|
|------|---------|-------|-----|