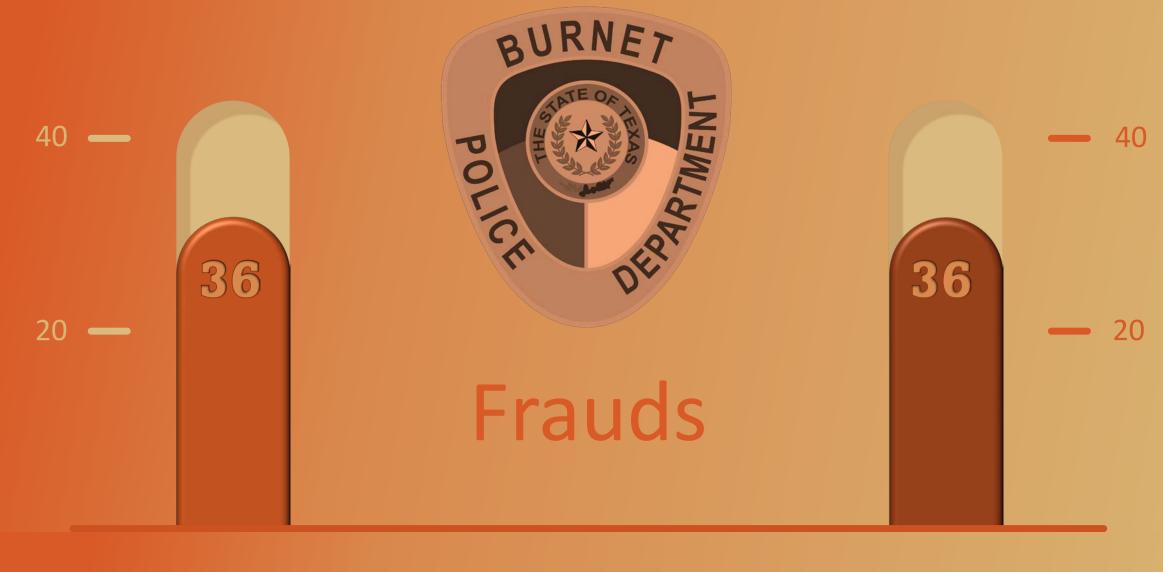

s
  - Severity of the crime
  - Urgency in analysis

# Training

- ALERRT
  - Completed with all our officers attending who have not received the training.
- Defensive Tactics
  - Accreditation
- Radar
  - Radar certification and training will begin in November

# SRO Program

- Expansion to 4 SROs was approved by council
- Officer Courtney Raney was selected to the SRO position
- Transfer date is November 15, 2022
- Provides coverage on all campuses with some shared duties
- 3 SROs and one SRO sergeant

# Advocacy Vehicle









- Themed patrol vehicle
- Community outreach
- Currently at Cap Fleet finishing upfitting
- Will be deployed to the SRO division where it will have more visibility by the children and parents to bring awareness

# **Statistics**





# **Statistics**





























# **CITY OF BURNET**

# FINANCIAL REPORT FYTD SEPTEMBER 2022

# Table of Contents

| Summary                                            | 1-2   |
|----------------------------------------------------|-------|
| Financial Reports                                  |       |
| General Fund                                       | 3-6   |
| Golf Course Fund                                   | 7-8   |
| Electric Fund                                      | 9-10  |
| Water and Wastewater Fund                          | 11-12 |
| Airport Fund                                       | 13-14 |
| Other Funds                                        | 15    |
| Cash – Unrestricted and Restricted Balances Report | 16-17 |
| Quarterly Investment Report                        | 18    |
| Capi