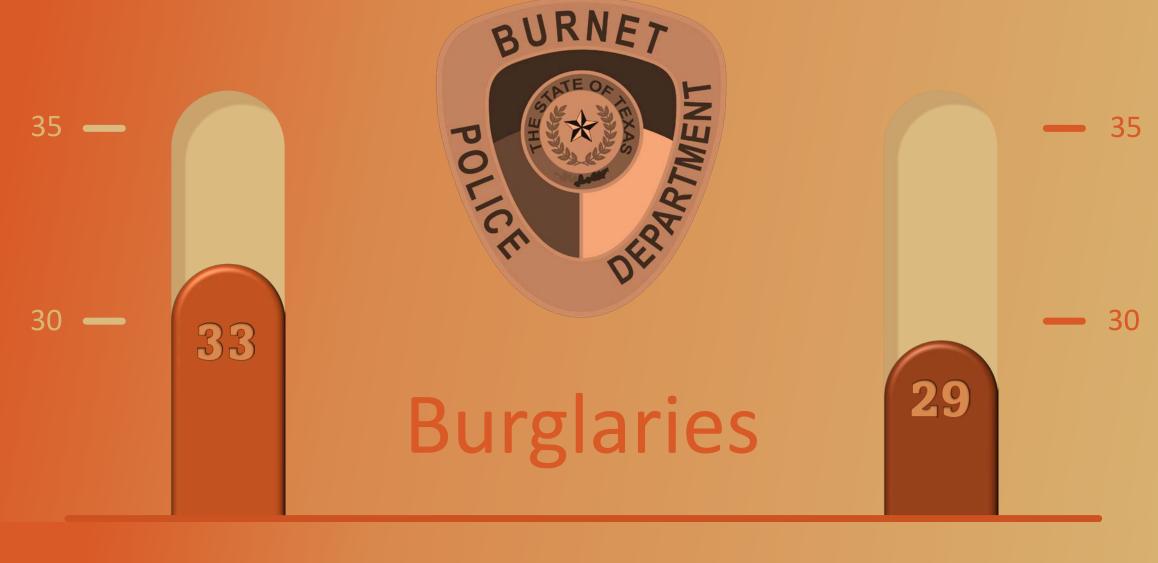

nes
  - Severity of the crime
  - Urgency in analysis

# Training

- ALERRT
  - Completed with all our officers attending who have not received the training.
- Defensive Tactics
  - Accreditation
- Radar
  - Radar certification and training will begin in November

# SRO Program

- Expansion to 4 SROs was approved by council
- Officer Courtney Raney was selected to the SRO position
- Transfer date is November 15, 2022
- Provides coverage on all campuses with some shared duties
- 3 SROs and one SRO sergeant

# Advocacy Vehicle









- Themed patrol vehicle
- Community outreach
- Currently at Cap Fleet finishing upfitting
- Will be deployed to the SRO division where it will have more visibility by the children and parents to bring awareness

# **Statistics**





# **Statistics**





























# **CITY OF BURNET**

# FINANCIAL REPORT FYTD SEPTEMBER 2022

# Table of Contents

| Summary                                            | 1-2   |
|----------------------------------------------------|-------|
| Financial Reports                                  |       |
| General Fund                                       | 3-6   |
| Golf Course Fund                                   | 7-8   |
| Electric Fund                                      | 9-10  |
| Water and Wastewater Fund                          | 11-12 |
| Airport Fund                                       | 13-14 |
| Other Funds                                        | 15    |
| Cash – Unrestricted and Restricted Balances Report | 16-17 |
| Quarterly Investment Report                        | 18    |
| Ca