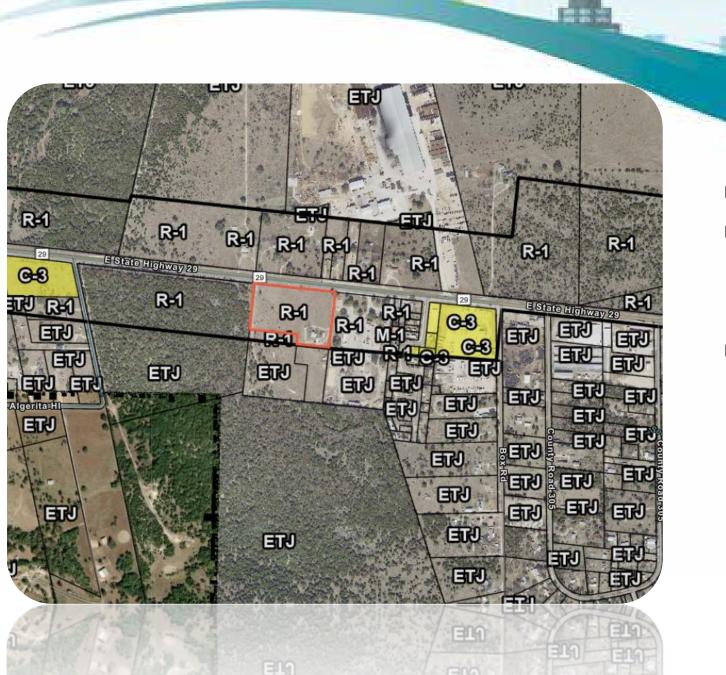

#### 3. PUBLIC HEARINGS/ACTION:

- 3.1) Public Hearing and consideration of the following: adoption and amendments of the Zoning Ordinance and zoning classifications presented by Leslie Kimbler, City Planner
- A) AN ORDINANCE OF THE CITY COUNCIL OF BURNET, TEXAS, AMENDING CITY OF BURNET CODE OF ORDINANCES, CHAPTER 118 (ENTITLED "ZONING") BY AMENDING SEC. 118-26 (ENTITLED "SINGLE FAMILY RESIDENTIAL ESTATE DISTRICT 'R-1 E") BY PROVIDING FOR A ONE-ACRE MINIMUM LOT SIZE AND 2100 SQUARE FOOT MINIMUM LIVING AREA SIZE IN ZONING DISTRICTS CLASSIFIED AS SINGLE-FAMILY RESIDENTIAL ESTATE—DISTRICT "R-1 E"; PROVIDING CUMULATIVE, REPEALER AND SEVERABILITY CLAUSES; PROVIDING FOR PUBLICATION; AND PROVIDING AN EFFECTIVE DATE:
  - (1) Staff Presentation: H Erkan, Jr.
  - (2) Public Hearing:
  - (3) Consideration and action:
- B) FIRST READING OF AN ORDINANCE AMENDING CITY OF BURNET CODE OF ORDINANCES, CHAPTER 118 (ENTITLED "ZONING") SECTION 118-22 (ENTITLED ZONING OF ANNEXED AREAS") BY AUTOMATICALLY CLASSIFYING NEWLY ANNEXED TERRITORY AS RESIDENTIAL DISTRICT "R-1E" SINGLE-FAMILY ESTATE; PROVIDING CUMULATIVE, REPEALER AND SEVERABILITY CLAUSES; PROVIDING FOR PUBLICATION; AND PROVIDING AN EFFECTIVE DATE:
  - (1) Staff Presentation: H Erkan, Jr.
  - (2) Public Hearing:
  - (3) Consideration and action:

#### 4. ACTION ITEMS:

- 4.1) Discuss and consider action: SECOND AND FINAL READING OF AN ORDINANCE OF THE CITY COUNCIL OF BURNET, TEXAS, AMENDING ORDINANCE NO. 2021-01 AND THE OFFICIAL ZONING MAP OF THE CITY BY ASSIGNING THE PROPERTY AT 2947 E HWY 29 (LEGALLY DESCRIBED AS: 8.05 ACRES OUT OF THE SARAH ANN GUEST SURVEY, ABS. NO. 1525, AND THE JOSEPH BAKER SURVEY, NO. 28, ABS. NO. 125) WITH LIGHT COMMERCIAL DISTRICT "C-1" CLASSIFICATION; PROVIDING A REPEALER CLAUSE; PROVIDING A SEVERABILITY CLAUSE; AND PROVIDING AN EFFECTIVE DATE:
- 4.2) Discuss and consider action: SECOND AND FINAL READING OF AN ORDINANCE OF THE CITY COUNCIL OF THE CITY OF BURNET, TEXAS AMENDING THE CODE OF ORDINANCES; BY MAKING NUMEROUS AMENDMENTS TO CHAPTER 18 (ENTITLED "AVIATION") INCLUDING AUTHORIZING THE ADOPTION OF AIRPORT STANDARDS AND OPERATING POLICY BY RESOLUTION; PROVIDING FOR PENALTY; PROVIDING CUMULATIVE, CORRELATIVE, REPEALER AND SEVERABILITY CLAUSES; PROVIDING FOR PUBLICATION; AND PROVIDING AN EFFECTIVE DATE: H. Erkan
- 4.3) Discuss and consider action: SECOND AND FINAL READING OF AN ORDINANCE OF THE CITY COUNCIL OF THE CITY OF BURNET, TEXAS, AMENDING ORDINANCE 2021-31; THE ORIGINAL BUDGET ORDINANCE FOR THE FISCAL YEAR BEGINNING OCTOBER 1, 2021, AND ENDING SEPTEMBER 30, 2022 FOR THE CITY OF BURNET, TEXAS, FUNDING ACCOUNTS IN BUDGET DUE TO UNFORESEEN SITUATIONS; CONTAINING FINDINGS; PROVIDING FOR SAVINGS AND SEVERABILITY: P. Langford
- 4.4) Discuss and consider action: A RESOLUTION BY THE CITY COUNCIL OF THE CITY OF BURNET, TEXAS APPROVING AN INTERLOCAL AGREEMENT WITH BURNET COUNTY FOR MAINTENANCE AND REPAIR OF CITY STREETS FOR THE CURRENT FISCAL YEAR. E. Belaj
- 4.5) Discuss and consider action: Discuss and consider action: Award Request for Proposal (RFP) 2022-007 Asphalt Materials bid and authorize the City Manager to execute the contract and to purchase up to 1,300 tons: E. Belaj
- 4.6) Discuss and consider action: Discuss and consider: A RESOLUTION OF THE CITY COUNCIL OF THE CITY OF BURNET, TEXAS, PRELIMINARILY ACCEPTING PUBLIC STREET, WATER, WASTEWATER, AND ELECTRICAL IMPROVEMENTS CONSTRUCTED WITHIN THE DELAWARE SPRINGS, SECTION 19, PHASE THREE SUBDIVISION; AND APPROVING MAINTENANCE LETTER OF CREDIT TO ASSURE THE MAINTENANCE OF THE INFRASTRUCTURE IMPROVEMENTS: L. Kimbler