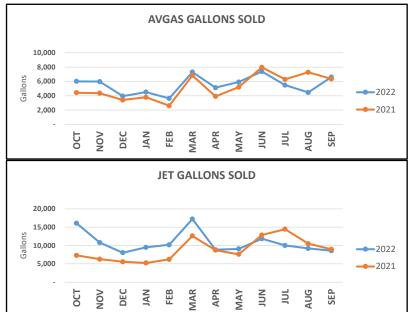

| Avgas Gallons Sold: |        |
|---------------------|--------|
| FYTD 2022           | 66,315 |
| FYTD 2021           | 56,038 |
| Increase(decrease)  | 10,277 |
|                     | 18.34% |

| Jet Gallons Sold:  |         |
|--------------------|---------|
| FYTD 2022          | 129,503 |
| FYTD 2021          | 97,435  |
| Increase(decrease) | 32,068  |
|                    | 32.91%  |

# AIRPORT (Restricted Fund)

The Airport Fund ended the year with a profit of \$179,506 which was better than expected because of increasing fuel sales. Total revenues ended the year at 125% of budget. Compared to last year, Avgas gallons sold increased by 6% and jet gallons sold increased by 22%.