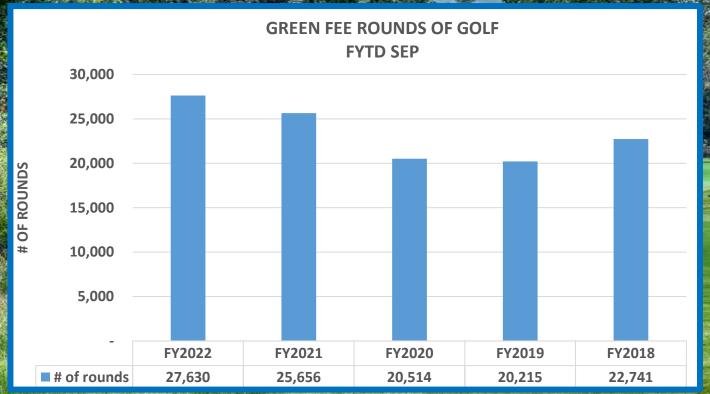

# **GOLF COURSE**

The Golf Course ended the year with a profit of \$369,716 which is more than a \$127,000 improvement over last year and their most profitable year to date.

Total revenues ended the year at 130% of budget mainly because of the increase in Green Fee/Cart Rental revenues. Compared to last year, the average Green Fee "Revenue per Round" increased from \$33.49 to \$37.61, and green fee rounds increased by almost 8%.