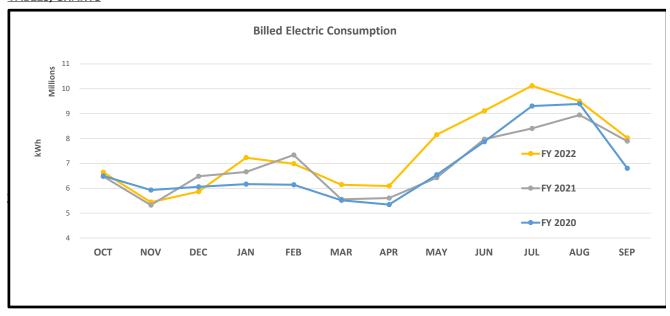

# **ELECTRIC FUND**

The Electric fund ended the year with a profit of \$669,925. Total revenues ended the year at 108% of budget due to increasing consumption. Electric consumption increased by 7.5% and net electric sales increased by over \$272,000 compared to last year.