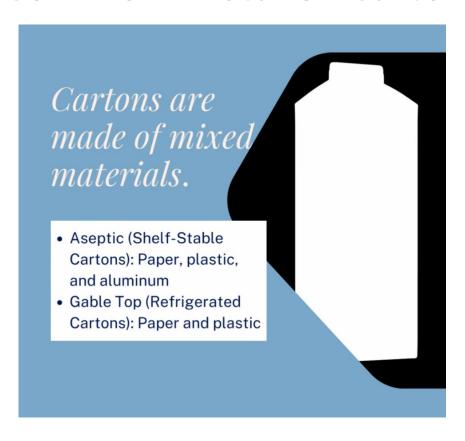

#### **Common Mistake - Cartons**

This tip comes to us from our recycling partner, Balcones Resources! Follow these tips to stop zombie batteries from attacking waste and recycling facilities.

You can reference these graphics when deciding if materials should be placed in your green cart.