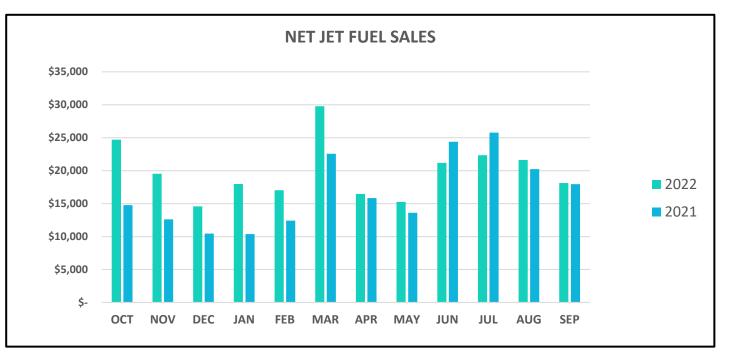

# AIRPORT (Restricted Fund)

The Airport Fund ended the year with a profit of \$179,506 which was better than expected because of increasing fuel sales. Total revenues ended the year at 125% of budget. Compared to last year, Avgas gallons sold increased by 6% and jet gallons sold increased by 22%.