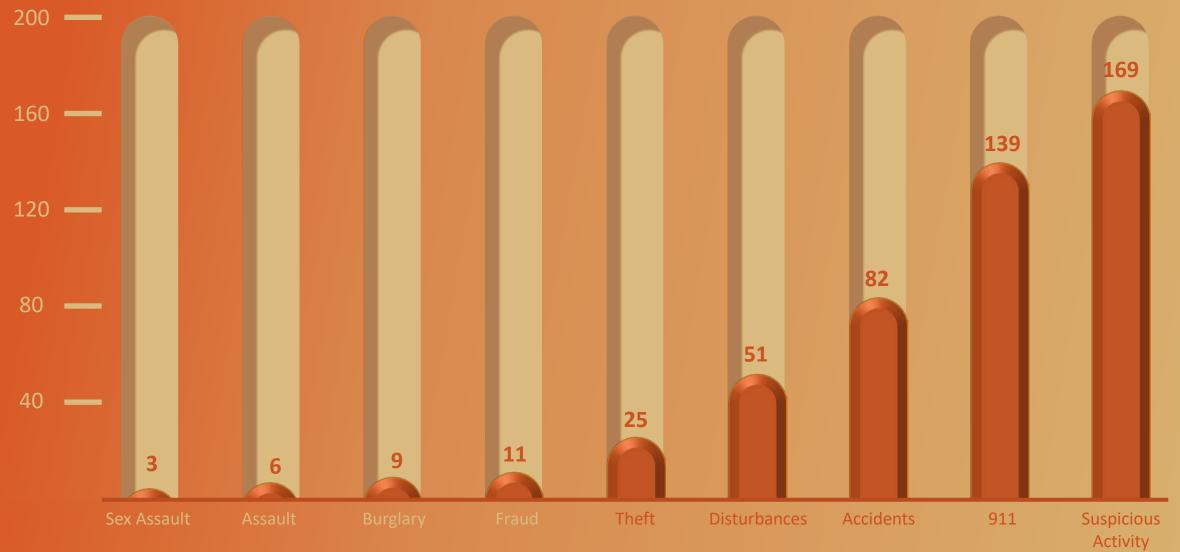

our ability to process the phones
  - Severity of the crime
  - Urgency in analysis

# Training

- ALERRT
  - Completed with all our officers attending who have not received the training.
- Defensive Tactics
  - Accreditation
- Radar
  - Radar certification and training will begin in November

# SRO Program

- Expansion to 4 SROs was approved by council
- Officer Courtney Raney was selected to the SRO position
- Transfer date is November 15, 2022
- Provides coverage on all campuses with some shared duties
- 3 SROs and one SRO sergeant

# Advocacy Vehicle









- Themed patrol vehicle
- Community outreach
- Currently at Cap Fleet finishing upfitting
- Will be deployed to the SRO division where it will have more visibility by the children and parents to bring awareness

# **Statistics**





# **Statistics**





























# **CITY OF BURNET**

# FINANCIAL REPORT FYTD SEPTEMBER 2022

# Table of Contents

| Summary                                            | 1-2   |
|----------------------------------------------------|-------|
| Financial Reports                                  |       |
| General Fund                                       | 3-6   |
| Golf Course Fund                                   | 7-8   |
| Electric Fund                                      | 9-10  |
| Water and Wastewater Fund                          | 11-12 |
| Airport Fund                                       | 13-14 |
| Other Funds                                        | 15    |
| Cash – Unrestricted and Restricted Balances Report | 16-17 |
| Quarterly Investment Report