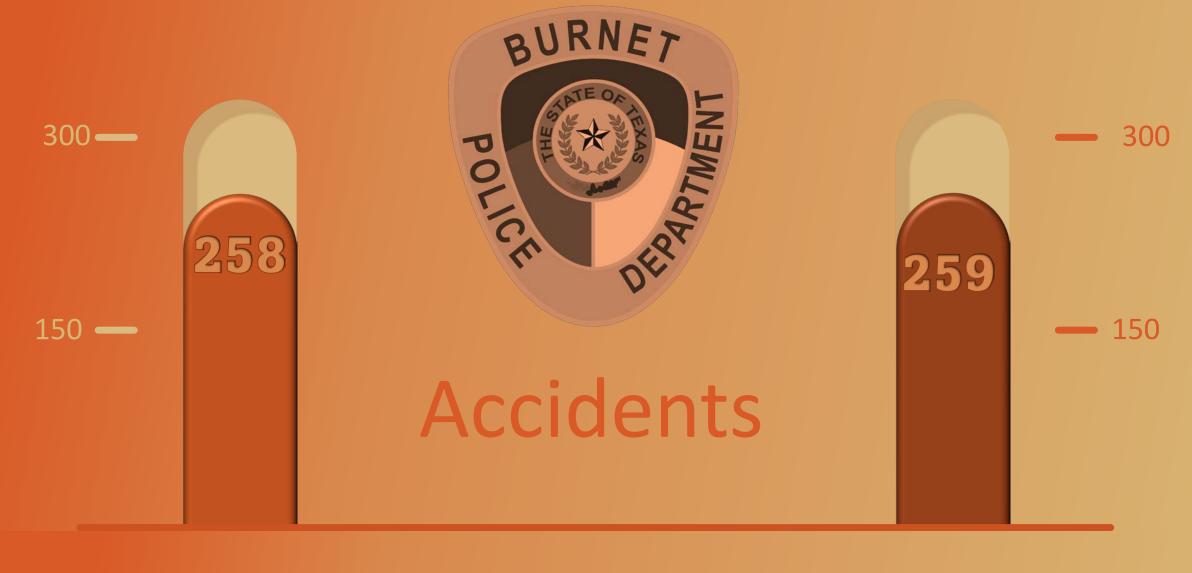

Severity of the crime
  - Urgency in analysis

# Training

- ALERRT
  - Completed with all our officers attending who have not received the training.
- Defensive Tactics
  - Accreditation
- Radar
  - Radar certification and training will begin in November

# SRO Program

- Expansion to 4 SROs was approved by council
- Officer Courtney Raney was selected to the SRO position
- Transfer date is November 15, 2022
- Provides coverage on all campuses with some shared duties
- 3 SROs and one SRO sergeant

# Advocacy Vehicle









- Themed patrol vehicle
- Community outreach
- Currently at Cap Fleet finishing upfitting
- Will be deployed to the SRO division where it will have more visibility by the children and parents to bring awareness

# **Statistics**





# **Statistics**





























# **CITY OF BURNET**

# FINANCIAL REPORT FYTD SEPTEMBER 2022

# Table of Contents

| Summary                                            | 1-2   |
|----------------------------------------------------|-------|
| Financial Reports                                  |       |
| General Fund                                       | 3-6   |
| Golf Course Fund                                   | 7-8   |
| Electric Fund                                      | 9-10  |
| Water and Wastewater Fund                          | 11-12 |
| Airport Fund                                       | 13-14 |
| Other Funds                                        | 15    |
| Cash – Unrestricted and Restricted Balances Report | 16-17 |
| Quarterly Investment Report                        | 18    |
| Capital Pr