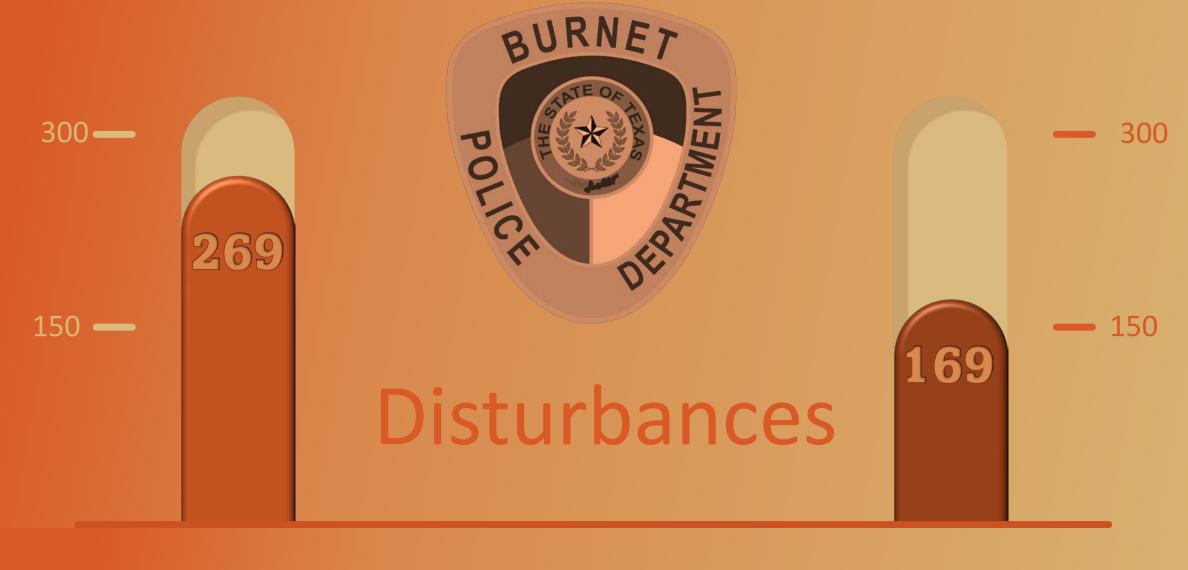

- Severity of the crime
  - Urgency in analysis

# Training

- ALERRT
  - Completed with all our officers attending who have not received the training.
- Defensive Tactics
  - Accreditation
- Radar
  - Radar certification and training will begin in November

# SRO Program

- Expansion to 4 SROs was approved by council
- Officer Courtney Raney was selected to the SRO position
- Transfer date is November 15, 2022
- Provides coverage on all campuses with some shared duties
- 3 SROs and one SRO sergeant

# Advocacy Vehicle









- Themed patrol vehicle
- Community outreach
- Currently at Cap Fleet finishing upfitting
- Will be deployed to the SRO division where it will have more visibility by the children and parents to bring awareness

# **Statistics**





# **Statistics**





























# **CITY OF BURNET**

# FINANCIAL REPORT FYTD SEPTEMBER 2022

# Table of Contents

| Summary                                            | 1-2   |
|----------------------------------------------------|-------|
| Financial Reports                                  |       |
| General Fund                                       | 3-6   |
| Golf Course Fund                                   | 7-8   |
| Electric Fund                                      | 9-10  |
| Water and Wastewater Fund                          | 11-12 |
| Airport Fund                                       | 13-14 |
| Other Funds                                        | 15    |
| Cash – Unrestricted and Restricted Balances Report | 16-17 |
| Quarterly Investment Report                        | 18    |
| Capital