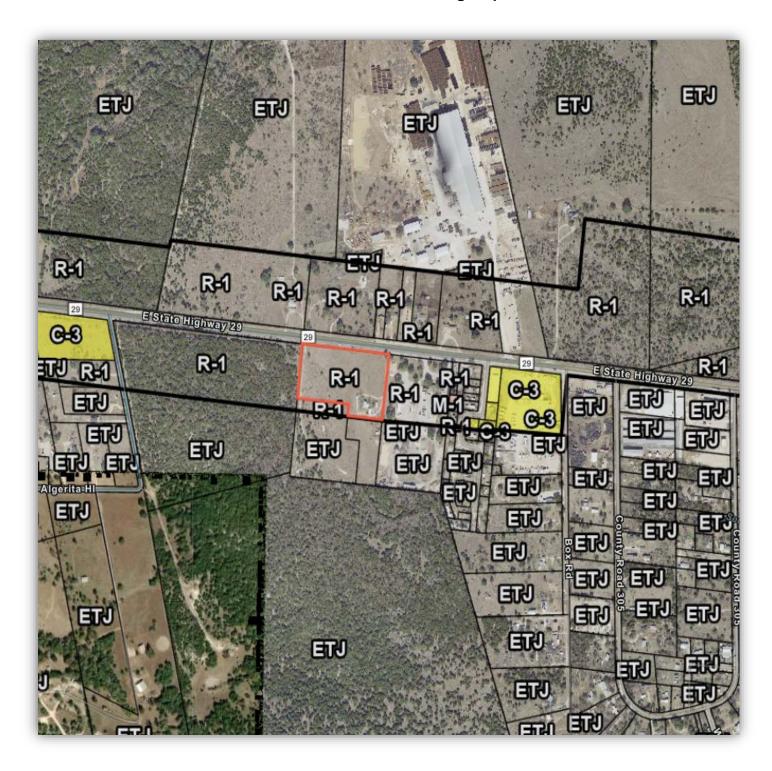

#### 3. PUBLIC HEARINGS/ACTION:

- 3.1) Public Hearing and consideration of the following: adoption and amendments of the Zoning Ordinance and zoning classifications presented by Leslie Kimbler, City Planner
- A) AN ORDINANCE OF THE CITY COUNCIL OF BURNET, TEXAS, AMENDING CITY OF BURNET CODE OF ORDINANCES, CHAPTER 118 (ENTITLED "ZONING") BY AMENDING SEC. 118-26 (ENTITLED "SINGLE FAMILY RESIDENTIAL ESTATE DISTRICT 'R-1 E") BY PROVIDING FOR A ONE-ACRE MINIMUM LOT SIZE AND 2100 SQUARE FOOT MINIMUM LIVING AREA SIZE IN ZONING DISTRICTS CLASSIFIED AS SINGLE-FAMILY RESIDENTIAL ESTATE—DISTRICT "R-1 E"; PROVIDING CUMULATIVE, REPEALER AND SEVERABILITY CLAUSES; PROVIDING FOR PUBLICATION; AND PROVIDING AN EFFECTIVE DATE:
  - (1) Staff Presentation: H Erkan, Jr.
  - (2) Public Hearing:
  - (3) Consideration and action:
- B) FIRST READING OF AN ORDINANCE AMENDING CITY OF BURNET CODE OF ORDINANCES, CHAPTER 118 (ENTITLED "ZONING") SECTION 118-22 (ENTITLED ZONING OF ANNEXED AREAS") BY AUTOMATICALLY CLASSIFYING NEWLY ANNEXED TERRITORY AS RESIDENTIAL DISTRICT "R-1E" SINGLE-FAMILY ESTATE; PROVIDING CUMULATIVE, REPEALER AND SEVERABILITY CLAUSES; PROVIDING FOR PUBLICATION; AND PROVIDING AN EFFECTIVE DATE:
  - (1) Staff Presentation: H Erkan, Jr.
  - (2) Public Hearing:
  - (3) Consideration and action:

#### 4. ACTION ITEMS:

- 4.1) Discuss and consider action: SECOND AND FINAL READING OF AN ORDINANCE OF THE CITY COUNCIL OF BURNET, TEXAS, AMENDING ORDINANCE NO. 2021-01 AND THE OFFICIAL ZONING MAP OF THE CITY BY ASSIGNING THE PROPERTY AT 2947 E HWY 29 (LEGALLY DESCRIBED AS: 8.05 ACRES OUT OF THE SARAH ANN GUEST SURVEY, ABS. NO. 1525, AND THE JOSEPH BAKER SURVEY, NO. 28, ABS. NO. 125) WITH LIGHT COMMERCIAL DISTRICT "C-1" CLASSIFICATION; PROVIDING A REPEALER CLAUSE; PROVIDING A SEVERABILITY CLAUSE; AND PROVIDING AN EFFECTIVE DATE:
- 4.2) Discuss and consider action: SECOND AND FINAL READING OF AN ORDINANCE OF THE CITY COUNCIL OF THE CITY OF BURNET, TEXAS AMENDING THE CODE OF ORDINANCES; BY MAKING NUMEROUS AMENDMENTS TO CHAPTER 18 (ENTITLED "AVIATION") INCLUDING AUTHORIZING THE ADOPTION OF AIRPORT STANDARDS AND OPERATING POLICY BY RESOLUTION; PROVIDING FOR PENALTY; PROVIDING CUMULATIVE, CORRELATIVE, REPEALER AND SEVERABILITY CLAUSES; PROVIDING FOR PUBLICATION; AND PROVIDING AN EFFECTIVE DATE: H. Erkan
- 4.3) Discuss and consider action: SECOND AND FINAL READING OF AN ORDINANCE OF THE CITY COUNCIL OF THE CITY OF BURNET, TEXAS, AMENDING ORDINANCE 2021-31; THE ORIGINAL BUDGET ORDINANCE FOR THE FISCAL YEAR BEGINNING OCTOBER 1, 2021, AND ENDING SEPTEMBER 30, 2022 FOR THE CITY OF BURNET, TEXAS, FUNDING ACCOUNTS IN BUDGET DUE TO UNFORESEEN SITUATIONS; CONTAINING FINDINGS; PROVIDING FOR SAVINGS AND SEVERABILITY: P. Langford
- 4.4) Discuss and consider action: A RESOLUTION BY THE CITY COUNCIL OF THE CITY OF BURNET, TEXAS APPROVING AN INTERLOCAL AGREEMENT WITH BURNET COUNTY FOR MAINTENANCE AND REPAIR OF CITY STREETS FOR THE CURRENT FISCAL YEAR. E. Belaj
- 4.5) Discuss and consider action: Discuss and consider action: Award Request for Proposal (RFP) 2022-007 Asphalt Materials bid and authorize the City Manager to execute the contract and to purchase up to 1,300 tons: E. Belaj
- 4.6) Discuss and consider action: Discuss and consider: A RESOLUTION OF THE CITY COUNCIL OF THE CITY OF BURNET, TEXAS, PRELIMINARILY ACCEPTING PUBLIC STREET, WATER, WASTEWATER, AND ELECTRICAL IMPROVEMENTS CONSTRUCTED WITHIN THE DELAWARE SPRINGS, SECTION 19, PHASE THREE SUBDIVISION; AND APPROVING MAINTENANCE LETTER OF CREDIT TO ASSURE THE MAINTENANCE OF THE INFRASTRUCTURE IMPROVEMENTS: L. Kimbler