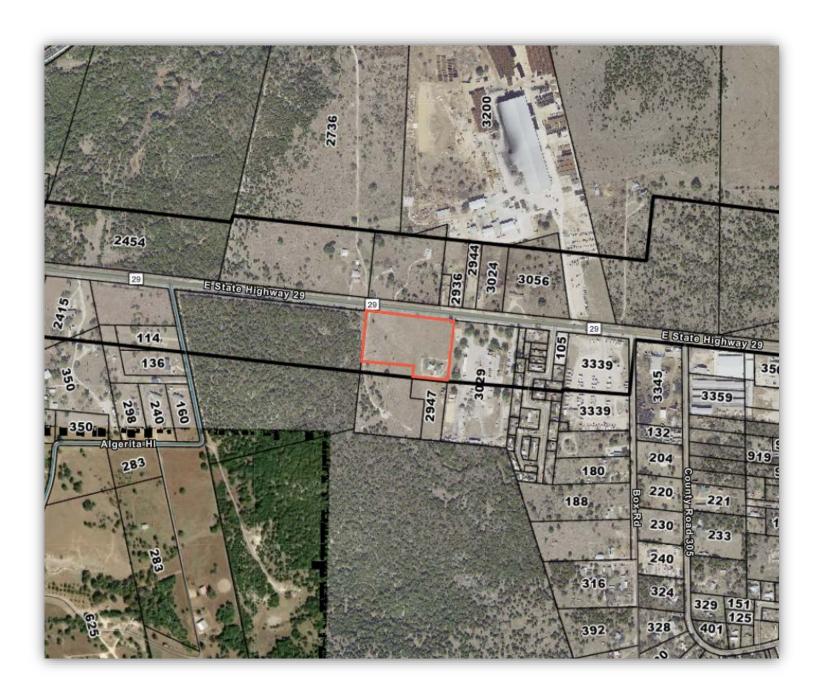

#### 4. ACTION ITEMS:

- 4.1) Discuss and consider action: SECOND AND FINAL READING OF AN ORDINANCE OF THE CITY COUNCIL OF BURNET, TEXAS, AMENDING ORDINANCE NO. 2021-01 AND THE OFFICIAL ZONING MAP OF THE CITY BY ASSIGNING THE PROPERTY AT 2947 E HWY 29 (LEGALLY DESCRIBED AS: 8.05 ACRES OUT OF THE SARAH ANN GUEST SURVEY, ABS. NO. 1525, AND THE JOSEPH BAKER SURVEY, NO. 28, ABS. NO. 125) WITH LIGHT COMMERCIAL DISTRICT "C-1" CLASSIFICATION; PROVIDING A REPEALER CLAUSE; PROVIDING A SEVERABILITY CLAUSE; AND PROVIDING AN EFFECTIVE DATE:
- 4.2) Discuss and consider action: SECOND AND FINAL READING OF AN ORDINANCE OF THE CITY COUNCIL OF THE CITY OF BURNET, TEXAS AMENDING THE CODE OF ORDINANCES; BY MAKING NUMEROUS AMENDMENTS TO CHAPTER 18 (ENTITLED "AVIATION") INCLUDING AUTHORIZING THE ADOPTION OF AIRPORT STANDARDS AND OPERATING POLICY BY RESOLUTION; PROVIDING FOR PENALTY; PROVIDING CUMULATIVE, CORRELATIVE, REPEALER AND SEVERABILITY CLAUSES; PROVIDING FOR PUBLICATION; AND PROVIDING AN EFFECTIVE DATE: H. Erkan
- 4.3) Discuss and consider action: SECOND AND FINAL READING OF AN ORDINANCE OF THE CITY COUNCIL OF THE CITY OF BURNET, TEXAS, AMENDING ORDINANCE 2021-31; THE ORIGINAL BUDGET ORDINANCE FOR THE FISCAL YEAR BEGINNING OCTOBER 1, 2021, AND ENDING SEPTEMBER 30, 2022 FOR THE CITY OF BURNET, TEXAS, FUNDING ACCOUNTS IN BUDGET DUE TO UNFORESEEN SITUATIONS; CONTAINING FINDINGS; PROVIDING FOR SAVINGS AND SEVERABILITY: P. Langford
- 4.4) Discuss and consider action: A RESOLUTION BY THE CITY COUNCIL OF THE CITY OF BURNET, TEXAS APPROVING AN INTERLOCAL AGREEMENT WITH BURNET COUNTY FOR MAINTENANCE AND REPAIR OF CITY STREETS FOR THE CURRENT FISCAL YEAR. E. Belaj
- 4.5) Discuss and consider action: Discuss and consider action: Award Request for Proposal (RFP) 2022-007 Asphalt Materials bid and authorize the City Manager to execute the contract and to purchase up to 1,300 tons: E. Belaj
- 4.6) Discuss and consider action: Discuss and consider: A RESOLUTION OF THE CITY COUNCIL OF THE CITY OF BURNET, TEXAS, PRELIMINARILY ACCEPTING PUBLIC STREET, WATER, WASTEWATER, AND ELECTRICAL IMPROVEMENTS CONSTRUCTED WITHIN THE DELAWARE SPRINGS, SECTION 19, PHASE THREE SUBDIVISION; AND APPROVING MAINTENANCE LETTER OF CREDIT TO ASSURE THE MAINTENANCE OF THE INFRASTRUCTURE IMPROVEMENTS: L. Kimbler