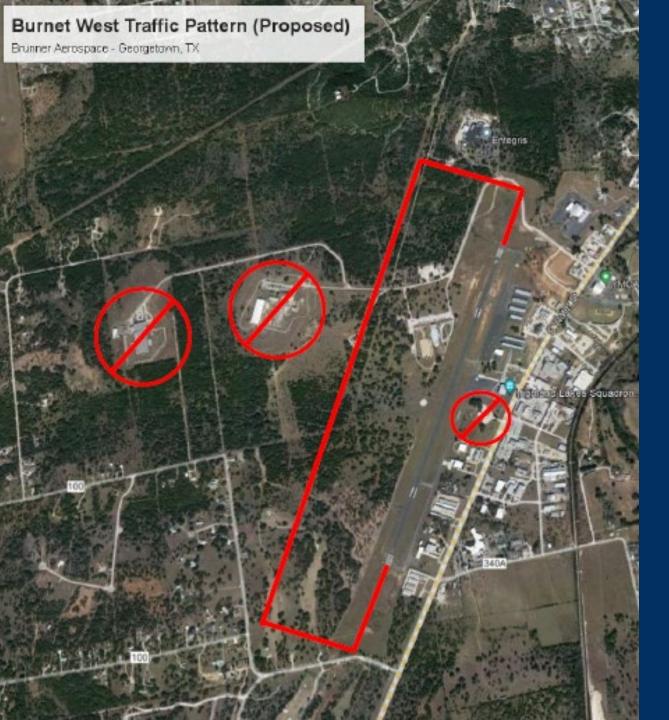

### BOXHANGAR

- ✓ Topographic Survey
- ✓ Geotechnical Investigation
- ✓ Design Phase (90%)
- ☐ Bid Phase
- ☐ Construction Phase
- Prepare Closeout Documents

PROPOSED
HELICOPTER
OPERATIONS
FLIGHT PATTERN