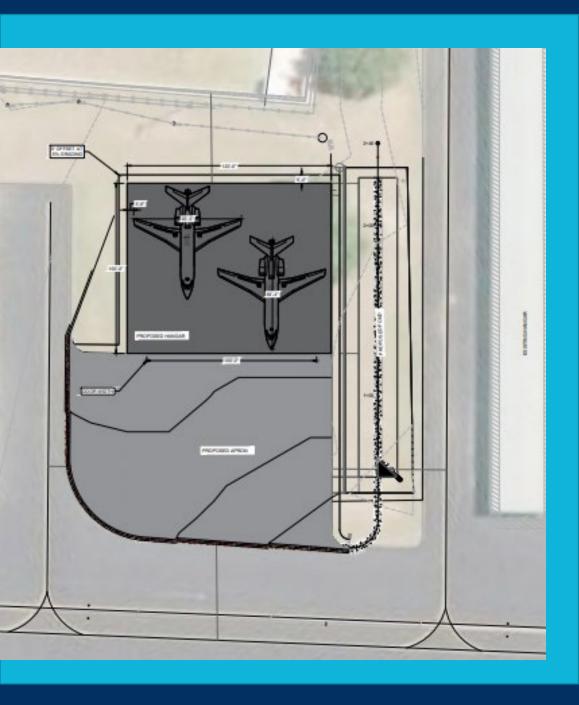

### BOXHANGAR

- ✓ Topographic Survey
- ✓ Geotechnical Investigation
- ✓ Design Phase (90%)
- ☐ Bid Phase
- ☐ Construction Phase
- Prepare Closeout Documents

PROPOSED
HELICOPTER
OPERATIONS
FLIGHT PATTERN