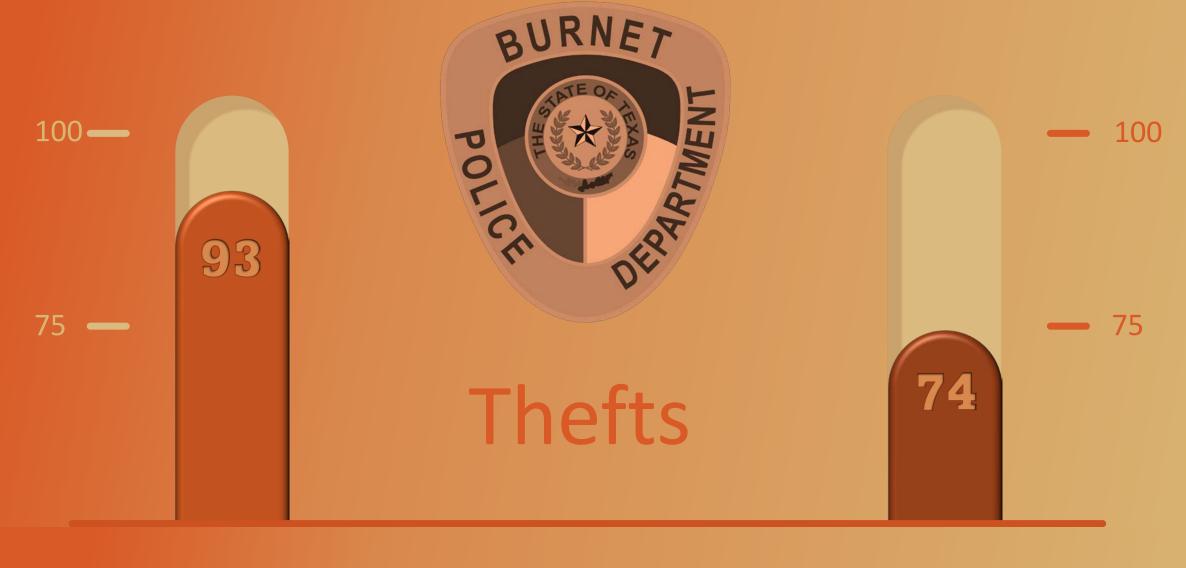

- Severity of the crime
  - Urgency in analysis

# Training

- ALERRT
  - Completed with all our officers attending who have not received the training.
- Defensive Tactics
  - Accreditation
- Radar
  - Radar certification and training will begin in November

# SRO Program

- Expansion to 4 SROs was approved by council
- Officer Courtney Raney was selected to the SRO position
- Transfer date is November 15, 2022
- Provides coverage on all campuses with some shared duties
- 3 SROs and one SRO sergeant

# Advocacy Vehicle









- Themed patrol vehicle
- Community outreach
- Currently at Cap Fleet finishing upfitting
- Will be deployed to the SRO division where it will have more visibility by the children and parents to bring awareness

# **Statistics**





# **Statistics**





























# **CITY OF BURNET**

# FINANCIAL REPORT FYTD SEPTEMBER 2022

# Table of Contents

| Summary                                            | 1-2   |
|----------------------------------------------------|-------|
| Financial Reports                                  |       |
| General Fund                                       | 3-6   |
| Golf Course Fund                                   | 7-8   |
| Electric Fund                                      | 9-10  |
| Water and Wastewater Fund                          | 11-12 |
| Airport Fund                                       | 13-14 |
| Other Funds                                        | 15    |
| Cash – Unrestricted and Restricted Balances Report | 16-17 |
| Quarterly Investment Report                        | 18    |
| Capita