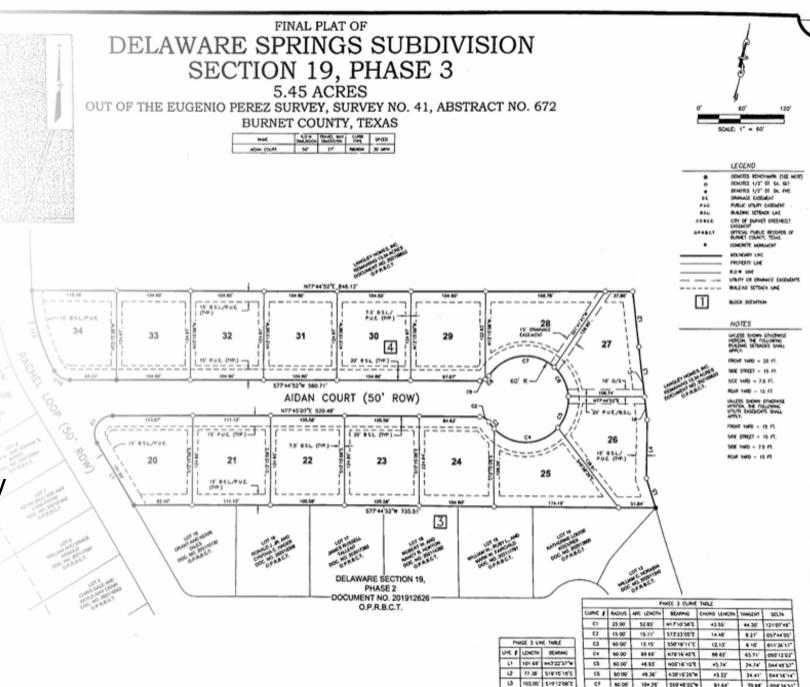

#### 4. ACTION ITEMS:

- 4.1) Discuss and consider action: SECOND AND FINAL READING OF AN ORDINANCE OF THE CITY COUNCIL OF BURNET, TEXAS, AMENDING ORDINANCE NO. 2021-01 AND THE OFFICIAL ZONING MAP OF THE CITY BY ASSIGNING THE PROPERTY AT 2947 E HWY 29 (LEGALLY DESCRIBED AS: 8.05 ACRES OUT OF THE SARAH ANN GUEST SURVEY, ABS. NO. 1525, AND THE JOSEPH BAKER SURVEY, NO. 28, ABS. NO. 125) WITH LIGHT COMMERCIAL DISTRICT "C-1" CLASSIFICATION; PROVIDING A REPEALER CLAUSE; PROVIDING A SEVERABILITY CLAUSE; AND PROVIDING AN EFFECTIVE DATE:
- 4.2) Discuss and consider action: SECOND AND FINAL READING OF AN ORDINANCE OF THE CITY COUNCIL OF THE CITY OF BURNET, TEXAS AMENDING THE CODE OF ORDINANCES; BY MAKING NUMEROUS AMENDMENTS TO CHAPTER 18 (ENTITLED "AVIATION") INCLUDING AUTHORIZING THE ADOPTION OF AIRPORT STANDARDS AND OPERATING POLICY BY RESOLUTION; PROVIDING FOR PENALTY; PROVIDING CUMULATIVE, CORRELATIVE, REPEALER AND SEVERABILITY CLAUSES; PROVIDING FOR PUBLICATION; AND PROVIDING AN EFFECTIVE DATE: H. Erkan
- 4.3) Discuss and consider action: SECOND AND FINAL READING OF AN ORDINANCE OF THE CITY COUNCIL OF THE CITY OF BURNET, TEXAS, AMENDING ORDINANCE 2021-31; THE ORIGINAL BUDGET ORDINANCE FOR THE FISCAL YEAR BEGINNING OCTOBER 1, 2021, AND ENDING SEPTEMBER 30, 2022 FOR THE CITY OF BURNET, TEXAS, FUNDING ACCOUNTS IN BUDGET DUE TO UNFORESEEN SITUATIONS; CONTAINING FINDINGS; PROVIDING FOR SAVINGS AND SEVERABILITY: P. Langford
- 4.4) Discuss and consider action: A RESOLUTION BY THE CITY COUNCIL OF THE CITY OF BURNET, TEXAS APPROVING AN INTERLOCAL AGREEMENT WITH BURNET COUNTY FOR MAINTENANCE AND REPAIR OF CITY STREETS FOR THE CURRENT FISCAL YEAR. E. Belaj
- 4.5) Discuss and consider action: Discuss and consider action: Award Request for Proposal (RFP) 2022-007 Asphalt Materials bid and authorize the City Manager to execute the contract and to purchase up to 1,300 tons: E. Belaj
- 4.6) Discuss and consider action: Discuss and consider: A RESOLUTION OF THE CITY COUNCIL OF THE CITY OF BURNET, TEXAS, PRELIMINARILY ACCEPTING PUBLIC STREET, WATER, WASTEWATER, AND ELECTRICAL IMPROVEMENTS CONSTRUCTED WITHIN THE DELAWARE SPRINGS, SECTION 19, PHASE THREE SUBDIVISION; AND APPROVING MAINTENANCE LETTER OF CREDIT TO ASSURE THE MAINTENANCE OF THE INFRASTRUCTURE IMPROVEMENTS: L. Kimbler