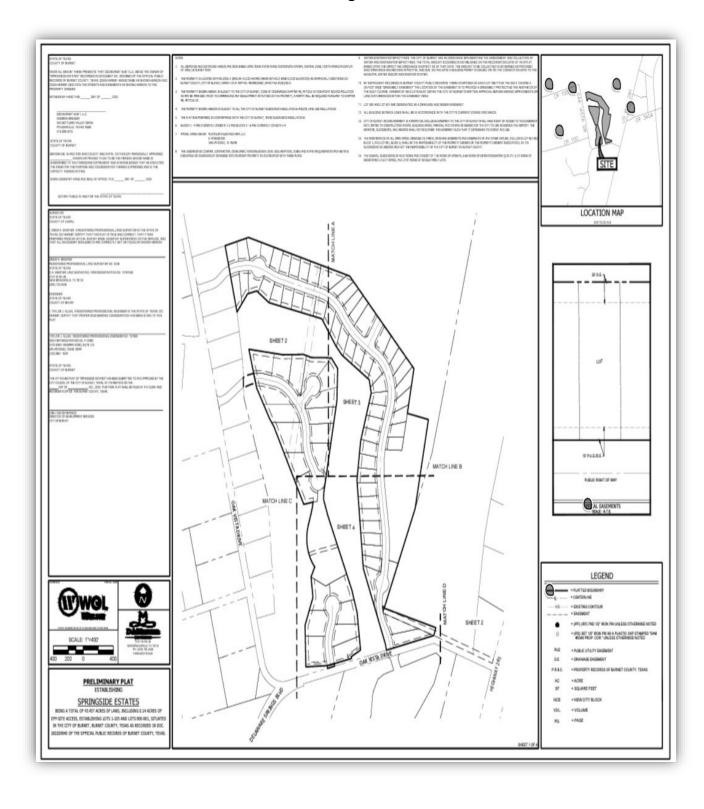

Proceedings shall be conducted as follows:

- (1) Staff Presentation: L. Kimbler
- (2) Public Hearing:
- (3) Consideration and action:
- 3.2) Public Hearing: The City Council of the City of Burnet shall conduct a public hearing to receive public testimony and comments on the merits of a proposed "Preliminary Plat" for approximately 42.67 acres out of Eugenio Perez Subdivision, Abs. No. A0672. The proposed "Preliminary Plat" will establish Springside Estates, consisting of 79 residential lots: L. Kimbler