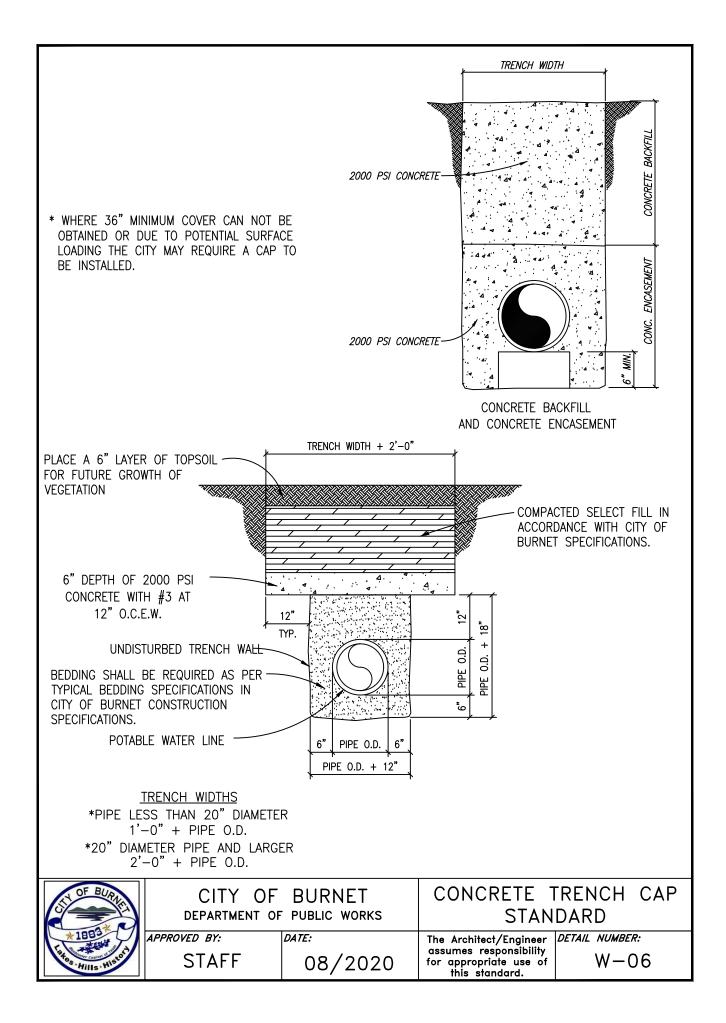

| A.<br>B.<br>C.<br>D.                                                                                                                                                                                                                                                                                                                                                                                                                                                                                                                                                                                                                                                                                                                                                                                                                                                                                                                                                                                                                                                                                                                                                                                                                                                                                                                                                                                                                                                                                                                                                                                                                                                                                                                                                                                                                                 | 1 1/2" CO<br>1 1/2" HD<br>SINGLE SEF<br>DOUBLE S<br>1" ANGLE I | RVICE CLAMP, FORD, SI<br>RPORATION STOP, FORD<br>PE WATER SERVICE TUB<br>RVICE: 1 1/2" COMP X<br>ERVICE: 1 1/2" COMP<br>METER STOP, FORD OR<br>AND LID: USE SOUTHE | BING, SDR-9<br>1"MIP<br>X 1"MIP                   | MB16 FOR SINGLE SER                                                                          |                             |
|------------------------------------------------------------------------------------------------------------------------------------------------------------------------------------------------------------------------------------------------------------------------------------------------------------------------------------------------------------------------------------------------------------------------------------------------------------------------------------------------------------------------------------------------------------------------------------------------------------------------------------------------------------------------------------------------------------------------------------------------------------------------------------------------------------------------------------------------------------------------------------------------------------------------------------------------------------------------------------------------------------------------------------------------------------------------------------------------------------------------------------------------------------------------------------------------------------------------------------------------------------------------------------------------------------------------------------------------------------------------------------------------------------------------------------------------------------------------------------------------------------------------------------------------------------------------------------------------------------------------------------------------------------------------------------------------------------------------------------------------------------------------------------------------------------------------------------------------------|----------------------------------------------------------------|--------------------------------------------------------------------------------------------------------------------------------------------------------------------|---------------------------------------------------|----------------------------------------------------------------------------------------------|-----------------------------|
| J.<br>K.<br>L.                                                                                                                                                                                                                                                                                                                                                                                                                                                                                                                                                                                                                                                                                                                                                                                                                                                                                                                                                                                                                                                                                                                                                                                                                                                                                                                                                                                                                                                                                                                                                                                                                                                                                                                                                                                                                                       | BRASS MET<br>WATER MET<br>BRASS WAT<br>%" AND ¾<br>1" METERS   | ER BY CITY OF BURNE<br>ER METER COUPLING M<br>"METERS: 7 1/2" LON<br>: 11" LONG x 1" DIA.                                                                          | S NEEDED TO CONNECT<br>T<br>MALE IPT × SWIVEL COU | PLING NUT:                                                                                   | O METER                     |
| N.<br>O.                                                                                                                                                                                                                                                                                                                                                                                                                                                                                                                                                                                                                                                                                                                                                                                                                                                                                                                                                                                                                                                                                                                                                                                                                                                                                                                                                                                                                                                                                                                                                                                                                                                                                                                                                                                                                                             |                                                                |                                                                                                                                                                    |                                                   |                                                                                              |                             |
| NOTES:                                                                                                                                                                                                                                                                                                                                                                                                                                                                                                                                                                                                                                                                                                                                                                                                                                                                                                                                                                                                                                                                                                                                                                                                                                                                                                                                                                                                                                                                                                                                                                                                                                                                                                                                                                                                                                               |                                                                |                                                                                                                                                                    |                                                   |                                                                                              |                             |
| <ul> <li>NOTES:</li> <li>SERVICE CLAMP SHALL BE WRAPPED COMPLETELY WITH 8 MIL. POLYETHYLENE FILM, SPL WW-27D.</li> <li>BRANCH CONNECTIONS AND ALL ANGLE METER STOPS MUST BE INSTALLED PRIOR TO ANY METER INSTALLATION.</li> <li>TOP OF METER BOXES SHOULD BE 4" ABOVE GROUND.</li> <li>PIPING AND TUBING IN STREET RIGHT-OF-WAY SHALL BE BEDDED IN GRANULAR MATERIALS AS REQUIRED BY THE CITY OF AUSTIN STANDARD SPECIFICATIONS; BACKFILL ABOVE GRANULAR BEDDING AS REQUIRED BY SECTION.</li> <li>METER BOX MUST BE BEHIND CURB NEXT TO PROPERTY LINE OR EASEMENT AND OUT OF VEHICULAR TRAFFIC AREA AND SIDEWALK.</li> <li>METER SIZES TO BE SHOWN ON PLANS.</li> <li>METER BOX CUT OUTS SHALL NOT EXCEED TWO TIMES THE PIPE DIAMETER.</li> <li>INSTALL METALLIC TRACER TAPE, MINIMUM 1' ABOVE TUBING FROM SERVICE CLAMP "A" TO U-BRANCH.</li> <li>TUBING SHALL BE PLACED IN A STRAIGHT ALIGNMENT AND ALLOWED TO RELAX AND "SNAKE" LOOSELY IN THE TRENCH. TUBING BEHIND CURB AND GUTTER SHALL BE INSTALLED WITH A MINIMUM 2' DEPTH OF COVER.</li> <li>10. 1" TUBING, WHEN BENT, SHALL HAVE A RADIUS NO SMALLER THAN 3'. 1 1/2" TUBING, WHEN BENT, SHALL HAVE A RADIUS NO SMALLER THAN 5'. BRASS FITTINGS SHALL NOT BE CONNECTED TO A BENT SECTION OF TUBING.</li> <li>11. SOLD, TUBULAR STAINLESS STEEL INSERT STIFFENERS FOR HDPE TUBING SHALL BE USED AT ALL COMPRESSION FITTING USED.</li> <li>12. FOR RECLAIMED WATER SERVICES AND METERS, ALL RECLAIMED TUBING SHALL BE MANUFACTURED SOLD PURPLE. ALL APPURTENANCES SHALL BE MANUFACTURED TUBING SHALL BE MANUFACTURED SOLD PURPLE. ALL APPURTENANCES SHALL BE MANUFACTURED PURPLE IF AVAILABLE. ALL FITTINGS THAT ARE NOT AVAILABLE FROM THE MANUFACTURER IN PURPLE SHALL BE PAINTED PURPLE PER TCEQ. ALL METER BOX LIDS SHALL BE PURPLE AND HAVE "RECLAIMED WATER" CAST INTO THEM.</li> </ul> |                                                                |                                                                                                                                                                    |                                                   |                                                                                              |                             |
| ST-                                                                                                                                                                                                                                                                                                                                                                                                                                                                                                                                                                                                                                                                                                                                                                                                                                                                                                                                                                                                                                                                                                                                                                                                                                                                                                                                                                                                                                                                                                                                                                                                                                                                                                                                                                                                                                                  | OF BURNET                                                      |                                                                                                                                                                    |                                                   | ••                                                                                           | CE & METER                  |
|                                                                                                                                                                                                                                                                                                                                                                                                                                                                                                                                                                                                                                                                                                                                                                                                                                                                                                                                                                                                                                                                                                                                                                                                                                                                                                                                                                                                                                                                                                                                                                                                                                                                                                                                                                                                                                                      | 1883*                                                          | DEPARIMENT OF<br>APPROVED BY:                                                                                                                                      | PUBLIC WORKS                                      |                                                                                              | ER METERS<br>Detail number: |
| Lates                                                                                                                                                                                                                                                                                                                                                                                                                                                                                                                                                                                                                                                                                                                                                                                                                                                                                                                                                                                                                                                                                                                                                                                                                                                                                                                                                                                                                                                                                                                                                                                                                                                                                                                                                                                                                                                | Hills Histor                                                   | STAFF                                                                                                                                                              | 08/2020                                           | The Architect/Engineer<br>assumes responsibility<br>for appropriate use of<br>this standard. | W-21<br>2 OF 2              |