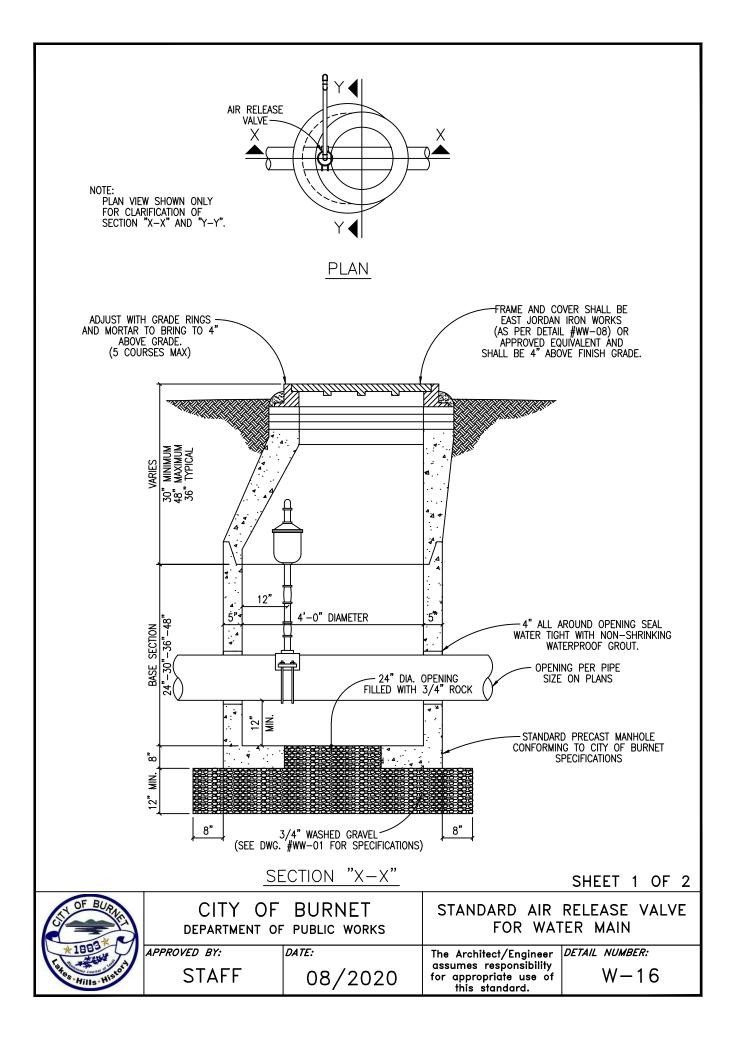

| A.<br>B.<br>C.<br>D.