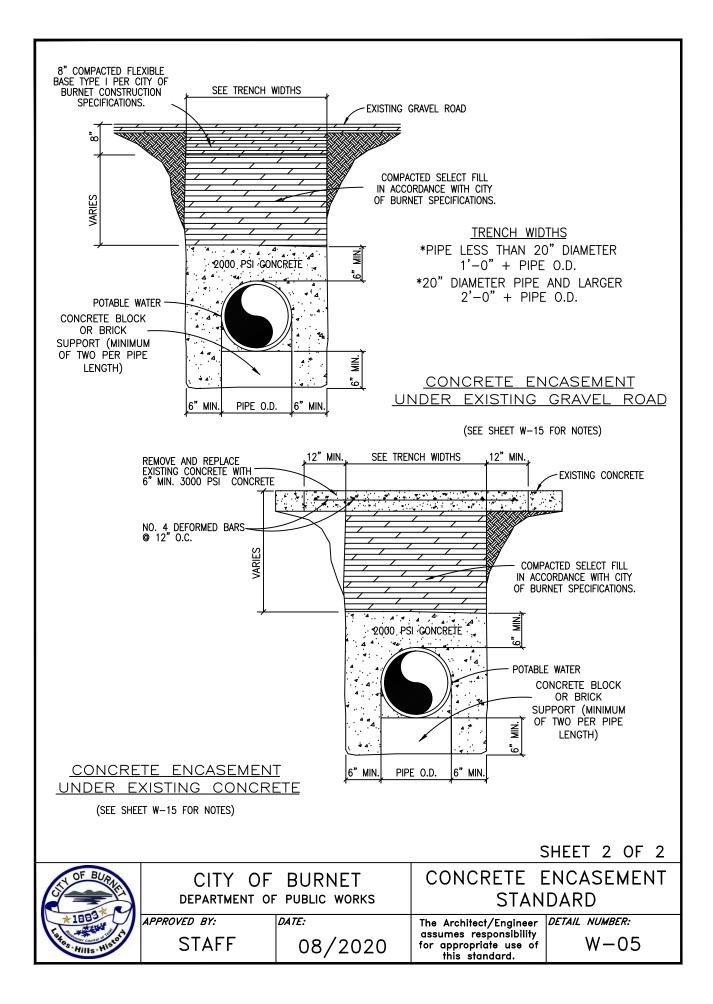

| A.<br>B.<br>C.<br>D.                                                                                                                                                                                                                                                                                                                                                                                                                                                                                                                                                                                                                                                                                                                                                                                                                                                                                                                                                                                                                                                                                                                                                                                                                                                                                                                                                                                                                                                                                                                                                                                                                                                                                                                                                                                                                                 | 1 1/2" CO<br>1 1/2" HD<br>SINGLE SEF<br>DOUBLE S<br>1" ANGLE I | RVICE CLAMP, FORD, SI<br>RPORATION STOP, FORD<br>PE WATER SERVICE TUB<br>RVICE: 1 1/2" COMP X<br>ERVICE: 1 1/2" COMP<br>METER STOP, FORD OR<br>AND LID: USE SOUTHE | BING, SDR-9<br>1"MIP<br>X 1"MIP                   | MB16 FOR SINGLE SER                                                                          |                             |
|------------------------------------------------------------------------------------------------------------------------------------------------------------------------------------------------------------------------------------------------------------------------------------------------------------------------------------------------------------------------------------------------------------------------------------------------------------------------------------------------------------------------------------------------------------------------------------------------------------------------------------------------------------------------------------------------------------------------------------------------------------------------------------------------------------------------------------------------------------------------------------------------------------------------------------------------------------------------------------------------------------------------------------------------------------------------------------------------------------------------------------------------------------------------------------------------------------------------------------------------------------------------------------------------------------------------------------------------------------------------------------------------------------------------------------------------------------------------------------------------------------------------------------------------------------------------------------------------------------------------------------------------------------------------------------------------------------------------------------------------------------------------------------------------------------------------------------------------------|----------------------------------------------------------------|--------------------------------------------------------------------------------------------------------------------------------------------------------------------|---------------------------------------------------|----------------------------------------------------------------------------------------------|-----------------------------|
| J.<br>K.<br>L.                                                                                                                                                                                                                                                                                                                                                                                                                                                                                                                                                                                                                                                                                                                                                                                                                                                                                                                                                                                                                                                                                                                                                                                                                                                                                                                                                                                                                                                                                                                                                                                                                                                                                                                                                                                                                                       | BRASS MET<br>WATER MET<br>BRASS WAT<br>%" AND ¾<br>1" METERS   | ER BY CITY OF BURNE<br>ER METER COUPLING M<br>"METERS: 7 1/2" LON<br>: 11" LONG x 1" DIA.                                                                          | S NEEDED TO CONNECT<br>T<br>MALE IPT × SWIVEL COU | PLING NUT:                                                                                   | O METER                     |
| N.<br>O.                                                                                                                                                                                                                                                                                                                                                                                                                                                                                                                                                                                                                                                                                                                                                                                                                                                                                                                                                                                                                                                                                                                                                                                                                                                                                                                                                                                                                                                                                                                                                                                                                                                                                                                                                                                                                                             |                                                                |                                                                                                                                                                    |                                                   |                                                                                              |                             |
| NOTES:                                                                                                                                                                                                                                                                                                                                                                                                                                                                                                                                                                                                                                                                                                                                                                                                                                                                                                                                                                                                                                                                                                                                                                                                                                                                                                                                                                                                                                                                                                                                                                                                                                                                                                                                                                                                                                               |                                                                |                                                                                                                                                                    |                                                   |                                                                                              |                             |
| <ul> <li>NOTES:</li> <li>SERVICE CLAMP SHALL BE WRAPPED COMPLETELY WITH 8 MIL. POLYETHYLENE FILM, SPL WW-27D.</li> <li>BRANCH CONNECTIONS AND ALL ANGLE METER STOPS MUST BE INSTALLED PRIOR TO ANY METER INSTALLATION.</li> <li>TOP OF METER BOXES SHOULD BE 4" ABOVE GROUND.</li> <li>PIPING AND TUBING IN STREET RIGHT-OF-WAY SHALL BE BEDDED IN GRANULAR MATERIALS AS REQUIRED BY THE CITY OF AUSTIN STANDARD SPECIFICATIONS; BACKFILL ABOVE GRANULAR BEDDING AS REQUIRED BY SECTION.</li> <li>METER BOX MUST BE BEHIND CURB NEXT TO PROPERTY LINE OR EASEMENT AND OUT OF VEHICULAR TRAFFIC AREA AND SIDEWALK.</li> <li>METER SIZES TO BE SHOWN ON PLANS.</li> <li>METER BOX CUT OUTS SHALL NOT EXCEED TWO TIMES THE PIPE DIAMETER.</li> <li>INSTALL METALLIC TRACER TAPE, MINIMUM 1' ABOVE TUBING FROM SERVICE CLAMP "A" TO U-BRANCH.</li> <li>TUBING SHALL BE PLACED IN A STRAIGHT ALIGNMENT AND ALLOWED TO RELAX AND "SNAKE" LOOSELY IN THE TRENCH. TUBING BEHIND CURB AND GUTTER SHALL BE INSTALLED WITH A MINIMUM 2' DEPTH OF COVER.</li> <li>10. 1" TUBING, WHEN BENT, SHALL HAVE A RADIUS NO SMALLER THAN 3'. 1 1/2" TUBING, WHEN BENT, SHALL HAVE A RADIUS NO SMALLER THAN 5'. BRASS FITTINGS SHALL NOT BE CONNECTED TO A BENT SECTION OF TUBING.</li> <li>11. SOLD, TUBULAR STAINLESS STEEL INSERT STIFFENERS FOR HDPE TUBING SHALL BE USED AT ALL COMPRESSION FITTING USED.</li> <li>12. FOR RECLAIMED WATER SERVICES AND METERS, ALL RECLAIMED TUBING SHALL BE MANUFACTURED SOLD PURPLE. ALL APPURTENANCES SHALL BE MANUFACTURED TUBING SHALL BE MANUFACTURED SOLD PURPLE. ALL APPURTENANCES SHALL BE MANUFACTURED PURPLE IF AVAILABLE. ALL FITTINGS THAT ARE NOT AVAILABLE FROM THE MANUFACTURER IN PURPLE SHALL BE PAINTED PURPLE PER TCEQ. ALL METER BOX LIDS SHALL BE PURPLE AND HAVE "RECLAIMED WATER" CAST INTO THEM.</li> </ul> |                                                                |                                                                                                                                                                    |                                                   |                                                                                              |                             |
| ST-                                                                                                                                                                                                                                                                                                                                                                                                                                                                                                                                                                                                                                                                                                                                                                                                                                                                                                                                                                                                                                                                                                                                                                                                                                                                                                                                                                                                                                                                                                                                                                                                                                                                                                                                                                                                                                                  | OF BURNET                                                      |                                                                                                                                                                    |                                                   | ••                                                                                           | CE & METER                  |
|                                                                                                                                                                                                                                                                                                                                                                                                                                                                                                                                                                                                                                                                                                                                                                                                                                                                                                                                                                                                                                                                                                                                                                                                                                                                                                                                                                                                                                                                                                                                                                                                                                                                                                                                                                                                                                                      | 1883*                                                          | DEPARIMENT OF<br>APPROVED BY:                                                                                                                                      | PUBLIC WORKS                                      |                                                                                              | ER METERS<br>Detail number: |
| Lates                                                                                                                                                                                                                                                                                                                                                                                                                                                                                                                                                                                                                                                                                                                                                                                                                                                                                                                                                                                                                                                                                                                                                                                                                                                                                                                                                                                                                                                                                                                                                                                                                                                                                                                                                                                                                                                | Hills Histor                                                   | STAFF                                                                                                                                                              | 08/2020                                           | The Architect/Engineer<br>assumes responsibility<br>for appropriate use of<br>this standard. | W-21<br>2 OF 2              |