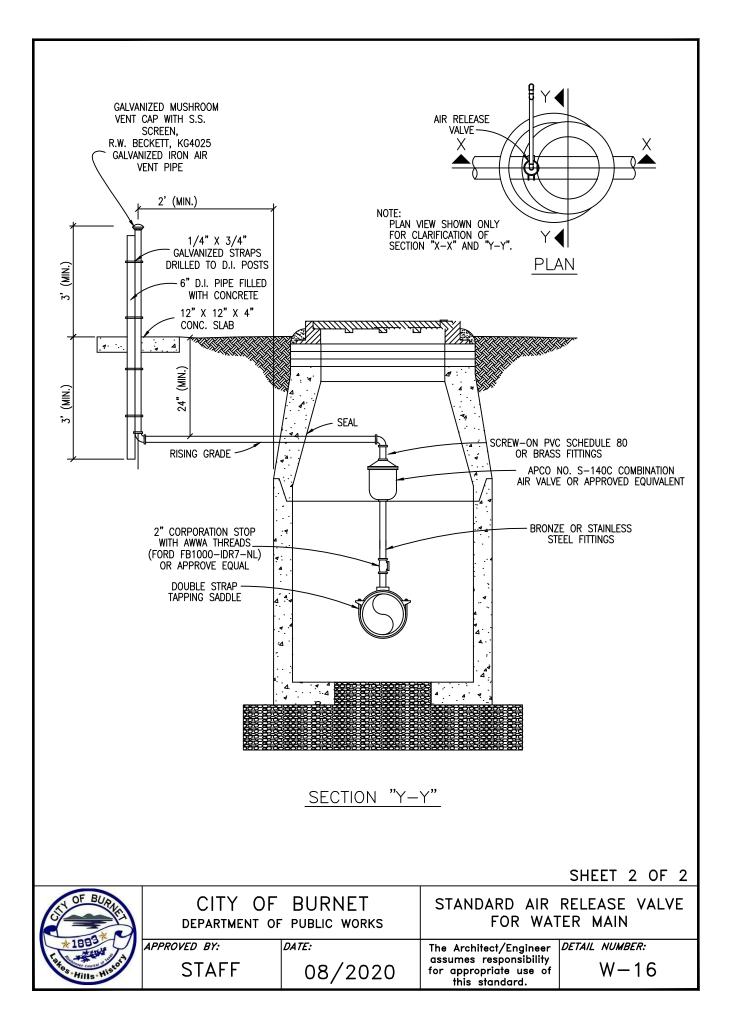

| A.<br>B.<br>C.<br>D.