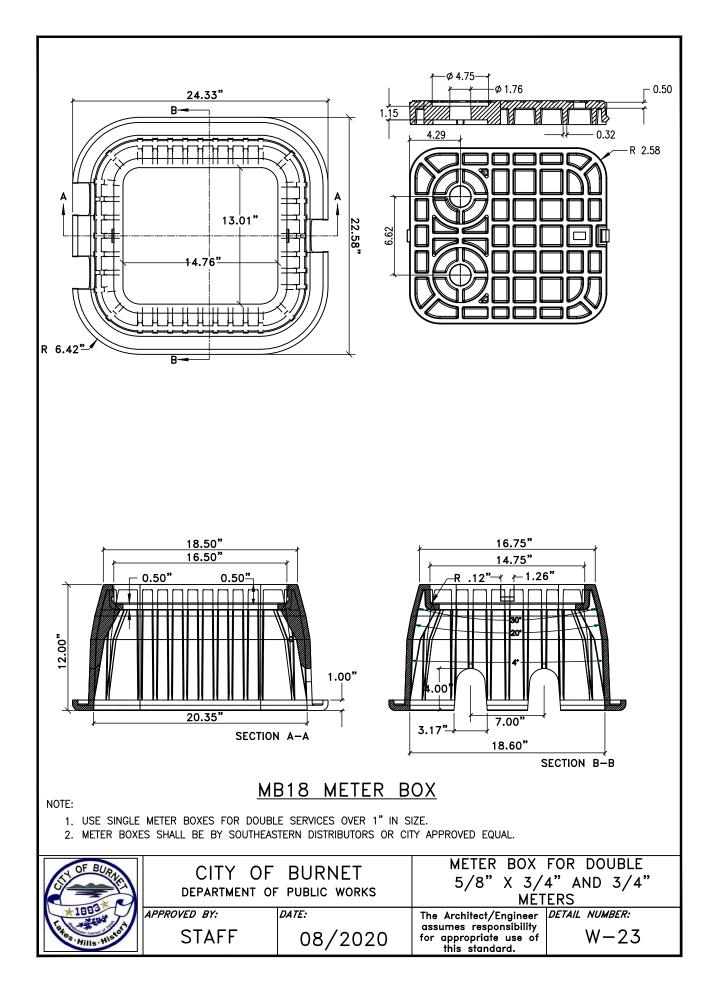

| A.<br>B.<br>C.<br>D.                                                                                                                                                                                                                                                                                                                                                                                                                                                                                                                                                                                                                                                                                                                                                                                                                                                                                                                                                                                                                                                                                                                                                                                                                                                                                                                                                                                                                                                                                                                                                                                                                                                                                                                                                                                                                                 | 1 1/2" CO<br>1 1/2" HD<br>SINGLE SEF<br>DOUBLE S<br>1" ANGLE I | RVICE CLAMP, FORD, SI<br>RPORATION STOP, FORD<br>PE WATER SERVICE TUB<br>RVICE: 1 1/2" COMP X<br>ERVICE: 1 1/2" COMP<br>METER STOP, FORD OR<br>AND LID: USE SOUTHE | BING, SDR-9<br>1"MIP<br>X 1"MIP                   | MB16 FOR SINGLE SER                                                                          |                             |
|------------------------------------------------------------------------------------------------------------------------------------------------------------------------------------------------------------------------------------------------------------------------------------------------------------------------------------------------------------------------------------------------------------------------------------------------------------------------------------------------------------------------------------------------------------------------------------------------------------------------------------------------------------------------------------------------------------------------------------------------------------------------------------------------------------------------------------------------------------------------------------------------------------------------------------------------------------------------------------------------------------------------------------------------------------------------------------------------------------------------------------------------------------------------------------------------------------------------------------------------------------------------------------------------------------------------------------------------------------------------------------------------------------------------------------------------------------------------------------------------------------------------------------------------------------------------------------------------------------------------------------------------------------------------------------------------------------------------------------------------------------------------------------------------------------------------------------------------------|----------------------------------------------------------------|--------------------------------------------------------------------------------------------------------------------------------------------------------------------|---------------------------------------------------|----------------------------------------------------------------------------------------------|-----------------------------|
| J.<br>K.<br>L.                                                                                                                                                                                                                                                                                                                                                                                                                                                                                                                                                                                                                                                                                                                                                                                                                                                                                                                                                                                                                                                                                                                                                                                                                                                                                                                                                                                                                                                                                                                                                                                                                                                                                                                                                                                                                                       | BRASS MET<br>WATER MET<br>BRASS WAT<br>%" AND ¾<br>1" METERS   | ER BY CITY OF BURNE<br>ER METER COUPLING M<br>"METERS: 7 1/2" LON<br>: 11" LONG x 1" DIA.                                                                          | S NEEDED TO CONNECT<br>T<br>MALE IPT × SWIVEL COU | PLING NUT:                                                                                   | O METER                     |
| N.<br>O.                                                                                                                                                                                                                                                                                                                                                                                                                                                                                                                                                                                                                                                                                                                                                                                                                                                                                                                                                                                                                                                                                                                                                                                                                                                                                                                                                                                                                                                                                                                                                                                                                                                                                                                                                                                                                                             |                                                                |                                                                                                                                                                    |                                                   |                                                                                              |                             |
| NOTES:                                                                                                                                                                                                                                                                                                                                                                                                                                                                                                                                                                                                                                                                                                                                                                                                                                                                                                                                                                                                                                                                                                                                                                                                                                                                                                                                                                                                                                                                                                                                                                                                                                                                                                                                                                                                                                               |                                                                |                                                                                                                                                                    |                                                   |                                                                                              |                             |
| <ul> <li>NOTES:</li> <li>SERVICE CLAMP SHALL BE WRAPPED COMPLETELY WITH 8 MIL. POLYETHYLENE FILM, SPL WW-27D.</li> <li>BRANCH CONNECTIONS AND ALL ANGLE METER STOPS MUST BE INSTALLED PRIOR TO ANY METER INSTALLATION.</li> <li>TOP OF METER BOXES SHOULD BE 4" ABOVE GROUND.</li> <li>PIPING AND TUBING IN STREET RIGHT-OF-WAY SHALL BE BEDDED IN GRANULAR MATERIALS AS REQUIRED BY THE CITY OF AUSTIN STANDARD SPECIFICATIONS; BACKFILL ABOVE GRANULAR BEDDING AS REQUIRED BY SECTION.</li> <li>METER BOX MUST BE BEHIND CURB NEXT TO PROPERTY LINE OR EASEMENT AND OUT OF VEHICULAR TRAFFIC AREA AND SIDEWALK.</li> <li>METER SIZES TO BE SHOWN ON PLANS.</li> <li>METER BOX CUT OUTS SHALL NOT EXCEED TWO TIMES THE PIPE DIAMETER.</li> <li>INSTALL METALLIC TRACER TAPE, MINIMUM 1' ABOVE TUBING FROM SERVICE CLAMP "A" TO U-BRANCH.</li> <li>TUBING SHALL BE PLACED IN A STRAIGHT ALIGNMENT AND ALLOWED TO RELAX AND "SNAKE" LOOSELY IN THE TRENCH. TUBING BEHIND CURB AND GUTTER SHALL BE INSTALLED WITH A MINIMUM 2' DEPTH OF COVER.</li> <li>10. 1" TUBING, WHEN BENT, SHALL HAVE A RADIUS NO SMALLER THAN 3'. 1 1/2" TUBING, WHEN BENT, SHALL HAVE A RADIUS NO SMALLER THAN 5'. BRASS FITTINGS SHALL NOT BE CONNECTED TO A BENT SECTION OF TUBING.</li> <li>11. SOLD, TUBULAR STAINLESS STEEL INSERT STIFFENERS FOR HDPE TUBING SHALL BE USED AT ALL COMPRESSION FITTING USED.</li> <li>12. FOR RECLAIMED WATER SERVICES AND METERS, ALL RECLAIMED TUBING SHALL BE MANUFACTURED SOLD PURPLE. ALL APPURTENANCES SHALL BE MANUFACTURED TUBING SHALL BE MANUFACTURED SOLD PURPLE. ALL APPURTENANCES SHALL BE MANUFACTURED PURPLE IF AVAILABLE. ALL FITTINGS THAT ARE NOT AVAILABLE FROM THE MANUFACTURER IN PURPLE SHALL BE PAINTED PURPLE PER TCEQ. ALL METER BOX LIDS SHALL BE PURPLE AND HAVE "RECLAIMED WATER" CAST INTO THEM.</li> </ul> |                                                                |                                                                                                                                                                    |                                                   |                                                                                              |                             |
| ST-                                                                                                                                                                                                                                                                                                                                                                                                                                                                                                                                                                                                                                                                                                                                                                                                                                                                                                                                                                                                                                                                                                                                                                                                                                                                                                                                                                                                                                                                                                                                                                                                                                                                                                                                                                                                                                                  | OF BURNET                                                      |                                                                                                                                                                    |                                                   | ••                                                                                           | CE & METER                  |
|                                                                                                                                                                                                                                                                                                                                                                                                                                                                                                                                                                                                                                                                                                                                                                                                                                                                                                                                                                                                                                                                                                                                                                                                                                                                                                                                                                                                                                                                                                                                                                                                                                                                                                                                                                                                                                                      | 1883*                                                          | DEPARIMENT OF<br>APPROVED BY:                                                                                                                                      | PUBLIC WORKS                                      |                                                                                              | ER METERS<br>Detail number: |
| Lates                                                                                                                                                                                                                                                                                                                                                                                                                                                                                                                                                                                                                                                                                                                                                                                                                                                                                                                                                                                                                                                                                                                                                                                                                                                                                                                                                                                                                                                                                                                                                                                                                                                                                                                                                                                                                                                | Hills Histor                                                   | STAFF                                                                                                                                                              | 08/2020                                           | The Architect/Engineer<br>assumes responsibility<br>for appropriate use of<br>this standard. | W-21<br>2 OF 2              |