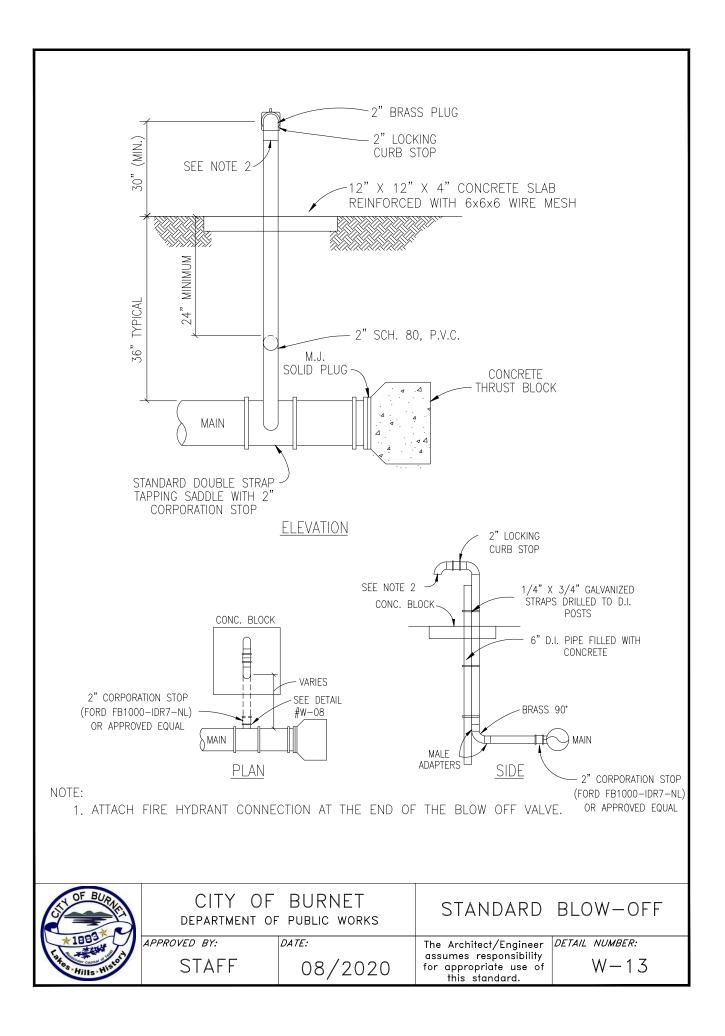

| A.<br>B.<br>C.<br>D.