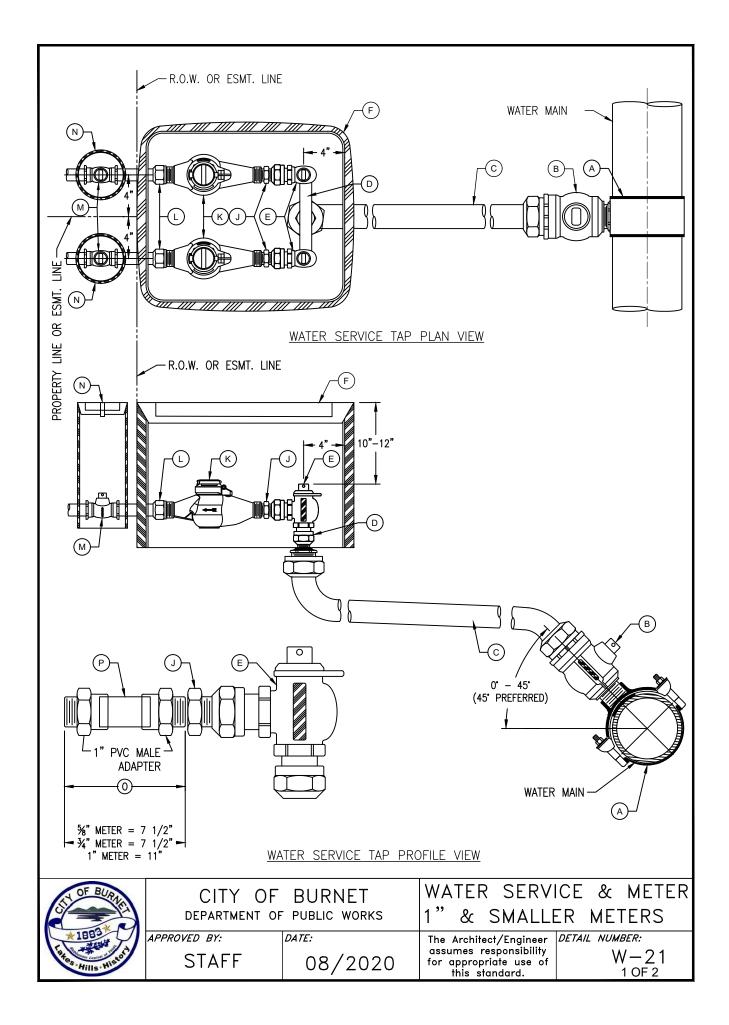

| A.<br>B.<br>C.<br>D.                                                                                                                                                                                                                                                                                                                                                                                                                                                                                                                                                                                                                                                                                                                                                                                                                                                                                                                                                                                                                                                                                                                                                                                                                                                                                                                                                                                                                                                                                                                                                                                                                                                                                                                                                                                                                                 | 1 1/2" CO<br>1 1/2" HD<br>SINGLE SEF<br>DOUBLE S<br>1" ANGLE I | RVICE CLAMP, FORD, SI<br>RPORATION STOP, FORD<br>PE WATER SERVICE TUB<br>RVICE: 1 1/2" COMP X<br>ERVICE: 1 1/2" COMP<br>METER STOP, FORD OR<br>AND LID: USE SOUTHE | BING, SDR-9<br>1"MIP<br>X 1"MIP                   | MB16 FOR SINGLE SER                                                                          |                             |
|------------------------------------------------------------------------------------------------------------------------------------------------------------------------------------------------------------------------------------------------------------------------------------------------------------------------------------------------------------------------------------------------------------------------------------------------------------------------------------------------------------------------------------------------------------------------------------------------------------------------------------------------------------------------------------------------------------------------------------------------------------------------------------------------------------------------------------------------------------------------------------------------------------------------------------------------------------------------------------------------------------------------------------------------------------------------------------------------------------------------------------------------------------------------------------------------------------------------------------------------------------------------------------------------------------------------------------------------------------------------------------------------------------------------------------------------------------------------------------------------------------------------------------------------------------------------------------------------------------------------------------------------------------------------------------------------------------------------------------------------------------------------------------------------------------------------------------------------------|----------------------------------------------------------------|--------------------------------------------------------------------------------------------------------------------------------------------------------------------|---------------------------------------------------|----------------------------------------------------------------------------------------------|-----------------------------|
| J.<br>K.<br>L.                                                                                                                                                                                                                                                                                                                                                                                                                                                                                                                                                                                                                                                                                                                                                                                                                                                                                                                                                                                                                                                                                                                                                                                                                                                                                                                                                                                                                                                                                                                                                                                                                                                                                                                                                                                                                                       | BRASS MET<br>WATER MET<br>BRASS WAT<br>%" AND ¾<br>1" METERS   | ER BY CITY OF BURNE<br>ER METER COUPLING M<br>"METERS: 7 1/2" LON<br>: 11" LONG x 1" DIA.                                                                          | S NEEDED TO CONNECT<br>T<br>MALE IPT × SWIVEL COU | PLING NUT:                                                                                   | O METER                     |
| N.<br>O.                                                                                                                                                                                                                                                                                                                                                                                                                                                                                                                                                                                                                                                                                                                                                                                                                                                                                                                                                                                                                                                                                                                                                                                                                                                                                                                                                                                                                                                                                                                                                                                                                                                                                                                                                                                                                                             |                                                                |                                                                                                                                                                    |                                                   |                                                                                              |                             |
| NOTES:                                                                                                                                                                                                                                                                                                                                                                                                                                                                                                                                                                                                                                                                                                                                                                                                                                                                                                                                                                                                                                                                                                                                                                                                                                                                                                                                                                                                                                                                                                                                                                                                                                                                                                                                                                                                                                               |                                                                |                                                                                                                                                                    |                                                   |                                                                                              |                             |
| <ul> <li>NOTES:</li> <li>SERVICE CLAMP SHALL BE WRAPPED COMPLETELY WITH 8 MIL. POLYETHYLENE FILM, SPL WW-27D.</li> <li>BRANCH CONNECTIONS AND ALL ANGLE METER STOPS MUST BE INSTALLED PRIOR TO ANY METER INSTALLATION.</li> <li>TOP OF METER BOXES SHOULD BE 4" ABOVE GROUND.</li> <li>PIPING AND TUBING IN STREET RIGHT-OF-WAY SHALL BE BEDDED IN GRANULAR MATERIALS AS REQUIRED BY THE CITY OF AUSTIN STANDARD SPECIFICATIONS; BACKFILL ABOVE GRANULAR BEDDING AS REQUIRED BY SECTION.</li> <li>METER BOX MUST BE BEHIND CURB NEXT TO PROPERTY LINE OR EASEMENT AND OUT OF VEHICULAR TRAFFIC AREA AND SIDEWALK.</li> <li>METER SIZES TO BE SHOWN ON PLANS.</li> <li>METER BOX CUT OUTS SHALL NOT EXCEED TWO TIMES THE PIPE DIAMETER.</li> <li>INSTALL METALLIC TRACER TAPE, MINIMUM 1' ABOVE TUBING FROM SERVICE CLAMP "A" TO U-BRANCH.</li> <li>TUBING SHALL BE PLACED IN A STRAIGHT ALIGNMENT AND ALLOWED TO RELAX AND "SNAKE" LOOSELY IN THE TRENCH. TUBING BEHIND CURB AND GUTTER SHALL BE INSTALLED WITH A MINIMUM 2' DEPTH OF COVER.</li> <li>10. 1" TUBING, WHEN BENT, SHALL HAVE A RADIUS NO SMALLER THAN 3'. 1 1/2" TUBING, WHEN BENT, SHALL HAVE A RADIUS NO SMALLER THAN 5'. BRASS FITTINGS SHALL NOT BE CONNECTED TO A BENT SECTION OF TUBING.</li> <li>11. SOLD, TUBULAR STAINLESS STEEL INSERT STIFFENERS FOR HDPE TUBING SHALL BE USED AT ALL COMPRESSION FITTING USED.</li> <li>12. FOR RECLAIMED WATER SERVICES AND METERS, ALL RECLAIMED TUBING SHALL BE MANUFACTURED SOLD PURPLE. ALL APPURTENANCES SHALL BE MANUFACTURED TUBING SHALL BE MANUFACTURED SOLD PURPLE. ALL APPURTENANCES SHALL BE MANUFACTURED PURPLE IF AVAILABLE. ALL FITTINGS THAT ARE NOT AVAILABLE FROM THE MANUFACTURER IN PURPLE SHALL BE PAINTED PURPLE PER TCEQ. ALL METER BOX LIDS SHALL BE PURPLE AND HAVE "RECLAIMED WATER" CAST INTO THEM.</li> </ul> |                                                                |                                                                                                                                                                    |                                                   |                                                                                              |                             |
| ST-                                                                                                                                                                                                                                                                                                                                                                                                                                                                                                                                                                                                                                                                                                                                                                                                                                                                                                                                                                                                                                                                                                                                                                                                                                                                                                                                                                                                                                                                                                                                                                                                                                                                                                                                                                                                                                                  | OF BURNET                                                      |                                                                                                                                                                    |                                                   | ••                                                                                           | CE & METER                  |
|                                                                                                                                                                                                                                                                                                                                                                                                                                                                                                                                                                                                                                                                                                                                                                                                                                                                                                                                                                                                                                                                                                                                                                                                                                                                                                                                                                                                                                                                                                                                                                                                                                                                                                                                                                                                                                                      | 1883*                                                          | DEPARIMENT OF<br>APPROVED BY:                                                                                                                                      | PUBLIC WORKS                                      |                                                                                              | ER METERS<br>Detail number: |
| Lates                                                                                                                                                                                                                                                                                                                                                                                                                                                                                                                                                                                                                                                                                                                                                                                                                                                                                                                                                                                                                                                                                                                                                                                                                                                                                                                                                                                                                                                                                                                                                                                                                                                                                                                                                                                                                                                | Hills Histor                                                   | STAFF                                                                                                                                                              | 08/2020                                           | The Architect/Engineer<br>assumes responsibility<br>for appropriate use of<br>this standard. | W-21<br>2 OF 2              |