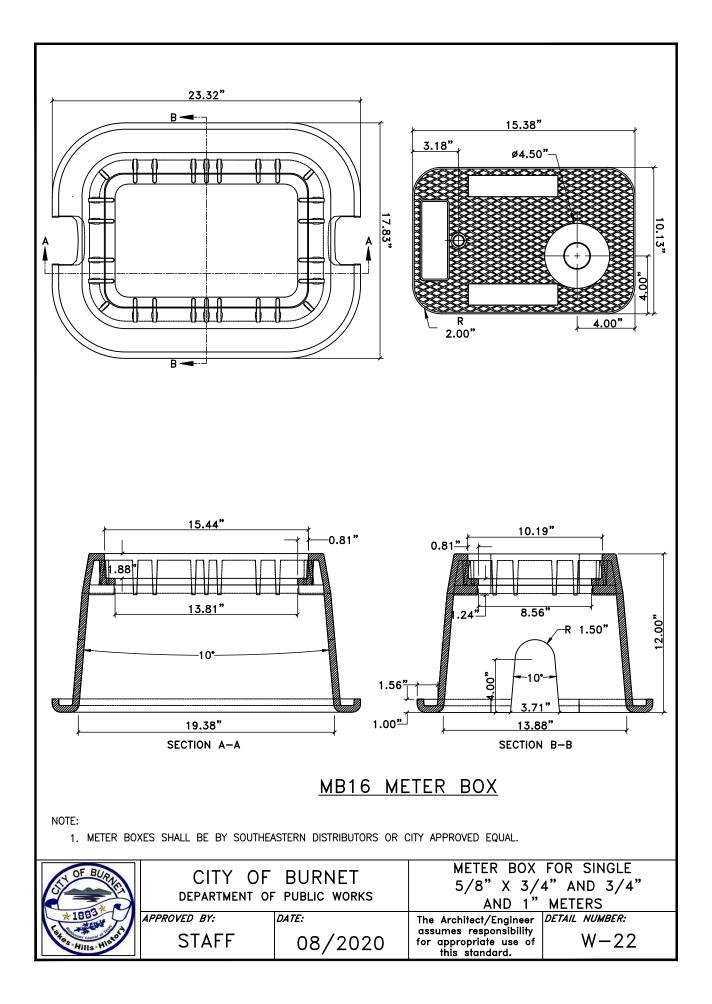

| A.<br>B.<br>C.<br>D.                                                                                                                                                                                                                                                                                                                                                                                                                                                                                                                                                                                                                                                                                                                                                                                                                                                                                                                                                                                                                                                                                                                                                                                                                                                                                                                                                                                                                                                                                                                                                                                                                                                                                                                                                                                                                                 | 1 1/2" CO<br>1 1/2" HD<br>SINGLE SEF<br>DOUBLE S<br>1" ANGLE I | RVICE CLAMP, FORD, SI<br>RPORATION STOP, FORD<br>PE WATER SERVICE TUB<br>RVICE: 1 1/2" COMP X<br>ERVICE: 1 1/2" COMP<br>METER STOP, FORD OR<br>AND LID: USE SOUTHE | BING, SDR-9<br>1"MIP<br>X 1"MIP                   | MB16 FOR SINGLE SER                                                                          |                             |
|------------------------------------------------------------------------------------------------------------------------------------------------------------------------------------------------------------------------------------------------------------------------------------------------------------------------------------------------------------------------------------------------------------------------------------------------------------------------------------------------------------------------------------------------------------------------------------------------------------------------------------------------------------------------------------------------------------------------------------------------------------------------------------------------------------------------------------------------------------------------------------------------------------------------------------------------------------------------------------------------------------------------------------------------------------------------------------------------------------------------------------------------------------------------------------------------------------------------------------------------------------------------------------------------------------------------------------------------------------------------------------------------------------------------------------------------------------------------------------------------------------------------------------------------------------------------------------------------------------------------------------------------------------------------------------------------------------------------------------------------------------------------------------------------------------------------------------------------------|----------------------------------------------------------------|--------------------------------------------------------------------------------------------------------------------------------------------------------------------|---------------------------------------------------|----------------------------------------------------------------------------------------------|-----------------------------|
| J.<br>K.<br>L.                                                                                                                                                                                                                                                                                                                                                                                                                                                                                                                                                                                                                                                                                                                                                                                                                                                                                                                                                                                                                                                                                                                                                                                                                                                                                                                                                                                                                                                                                                                                                                                                                                                                                                                                                                                                                                       | BRASS MET<br>WATER MET<br>BRASS WAT<br>%" AND ¾<br>1" METERS   | ER BY CITY OF BURNE<br>ER METER COUPLING M<br>"METERS: 7 1/2" LON<br>: 11" LONG x 1" DIA.                                                                          | S NEEDED TO CONNECT<br>T<br>MALE IPT × SWIVEL COU | PLING NUT:                                                                                   | O METER                     |
| N.<br>O.                                                                                                                                                                                                                                                                                                                                                                                                                                                                                                                                                                                                                                                                                                                                                                                                                                                                                                                                                                                                                                                                                                                                                                                                                                                                                                                                                                                                                                                                                                                                                                                                                                                                                                                                                                                                                                             |                                                                |                                                                                                                                                                    |                                                   |                                                                                              |                             |
| NOTES:                                                                                                                                                                                                                                                                                                                                                                                                                                                                                                                                                                                                                                                                                                                                                                                                                                                                                                                                                                                                                                                                                                                                                                                                                                                                                                                                                                                                                                                                                                                                                                                                                                                                                                                                                                                                                                               |                                                                |                                                                                                                                                                    |                                                   |                                                                                              |                             |
| <ul> <li>NOTES:</li> <li>SERVICE CLAMP SHALL BE WRAPPED COMPLETELY WITH 8 MIL. POLYETHYLENE FILM, SPL WW-27D.</li> <li>BRANCH CONNECTIONS AND ALL ANGLE METER STOPS MUST BE INSTALLED PRIOR TO ANY METER INSTALLATION.</li> <li>TOP OF METER BOXES SHOULD BE 4" ABOVE GROUND.</li> <li>PIPING AND TUBING IN STREET RIGHT-OF-WAY SHALL BE BEDDED IN GRANULAR MATERIALS AS REQUIRED BY THE CITY OF AUSTIN STANDARD SPECIFICATIONS; BACKFILL ABOVE GRANULAR BEDDING AS REQUIRED BY SECTION.</li> <li>METER BOX MUST BE BEHIND CURB NEXT TO PROPERTY LINE OR EASEMENT AND OUT OF VEHICULAR TRAFFIC AREA AND SIDEWALK.</li> <li>METER SIZES TO BE SHOWN ON PLANS.</li> <li>METER BOX CUT OUTS SHALL NOT EXCEED TWO TIMES THE PIPE DIAMETER.</li> <li>INSTALL METALLIC TRACER TAPE, MINIMUM 1' ABOVE TUBING FROM SERVICE CLAMP "A" TO U-BRANCH.</li> <li>TUBING SHALL BE PLACED IN A STRAIGHT ALIGNMENT AND ALLOWED TO RELAX AND "SNAKE" LOOSELY IN THE TRENCH. TUBING BEHIND CURB AND GUTTER SHALL BE INSTALLED WITH A MINIMUM 2' DEPTH OF COVER.</li> <li>10. 1" TUBING, WHEN BENT, SHALL HAVE A RADIUS NO SMALLER THAN 3'. 1 1/2" TUBING, WHEN BENT, SHALL HAVE A RADIUS NO SMALLER THAN 5'. BRASS FITTINGS SHALL NOT BE CONNECTED TO A BENT SECTION OF TUBING.</li> <li>11. SOLD, TUBULAR STAINLESS STEEL INSERT STIFFENERS FOR HDPE TUBING SHALL BE USED AT ALL COMPRESSION FITTING USED.</li> <li>12. FOR RECLAIMED WATER SERVICES AND METERS, ALL RECLAIMED TUBING SHALL BE MANUFACTURED SOLD PURPLE. ALL APPURTENANCES SHALL BE MANUFACTURED TUBING SHALL BE MANUFACTURED SOLD PURPLE. ALL APPURTENANCES SHALL BE MANUFACTURED PURPLE IF AVAILABLE. ALL FITTINGS THAT ARE NOT AVAILABLE FROM THE MANUFACTURER IN PURPLE SHALL BE PAINTED PURPLE PER TCEQ. ALL METER BOX LIDS SHALL BE PURPLE AND HAVE "RECLAIMED WATER" CAST INTO THEM.</li> </ul> |                                                                |                                                                                                                                                                    |                                                   |                                                                                              |                             |
| ST-                                                                                                                                                                                                                                                                                                                                                                                                                                                                                                                                                                                                                                                                                                                                                                                                                                                                                                                                                                                                                                                                                                                                                                                                                                                                                                                                                                                                                                                                                                                                                                                                                                                                                                                                                                                                                                                  | OF BURNET                                                      |                                                                                                                                                                    |                                                   | ••                                                                                           | CE & METER                  |
|                                                                                                                                                                                                                                                                                                                                                                                                                                                                                                                                                                                                                                                                                                                                                                                                                                                                                                                                                                                                                                                                                                                                                                                                                                                                                                                                                                                                                                                                                                                                                                                                                                                                                                                                                                                                                                                      | 1883*                                                          | DEPARIMENT OF<br>APPROVED BY:                                                                                                                                      | PUBLIC WORKS                                      |                                                                                              | ER METERS<br>Detail number: |
| Lates                                                                                                                                                                                                                                                                                                                                                                                                                                                                                                                                                                                                                                                                                                                                                                                                                                                                                                                                                                                                                                                                                                                                                                                                                                                                                                                                                                                                                                                                                                                                                                                                                                                                                                                                                                                                                                                | Hills Histor                                                   | STAFF                                                                                                                                                              | 08/2020                                           | The Architect/Engineer<br>assumes responsibility<br>for appropriate use of<br>this standard. | W-21<br>2 OF 2              |