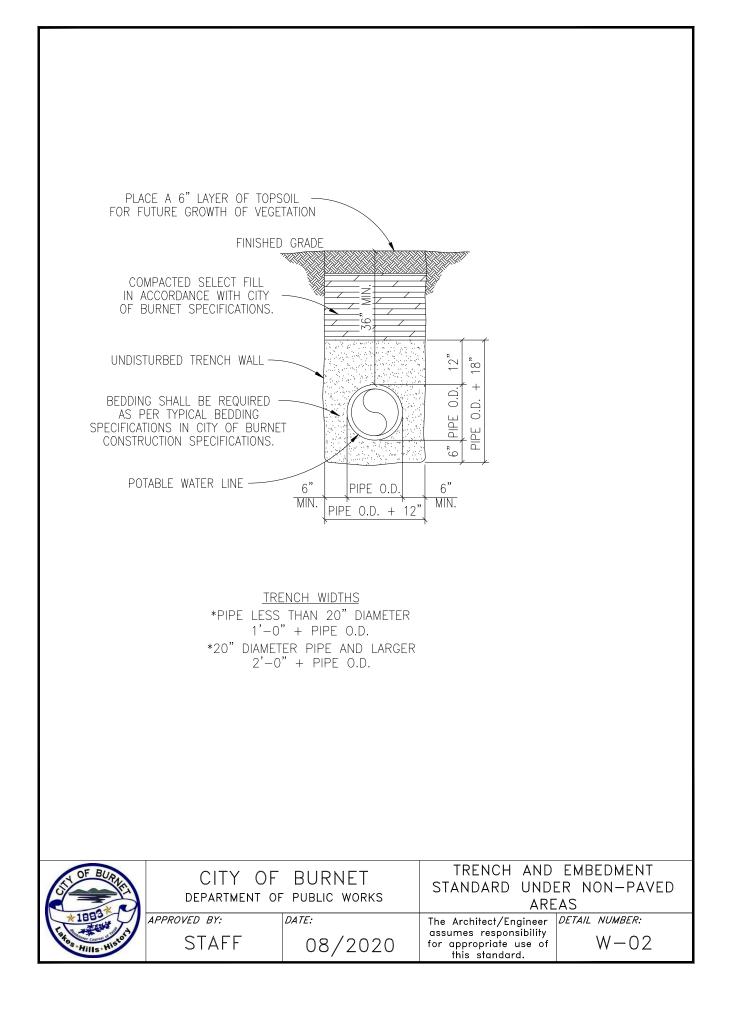

| A.<br>B.<br>C.<br>D.                                                                                                                                                                                                                                                                                                                                                                                                                                                                                                                                                                                                                                                                                                                                                                                                                                                                                                                                                                                                                                                                                                                                                                                                                                                                                                                                                                                                                                                                                                                                                                                                                                                                                                                                                                                                                                 | 1 1/2" CO<br>1 1/2" HD<br>SINGLE SEF<br>DOUBLE S<br>1" ANGLE I | RVICE CLAMP, FORD, SI<br>RPORATION STOP, FORD<br>PE WATER SERVICE TUB<br>RVICE: 1 1/2" COMP X<br>ERVICE: 1 1/2" COMP<br>METER STOP, FORD OR<br>AND LID: USE SOUTHE | BING, SDR-9<br>1"MIP<br>X 1"MIP                   | MB16 FOR SINGLE SER                                                                          |                             |
|------------------------------------------------------------------------------------------------------------------------------------------------------------------------------------------------------------------------------------------------------------------------------------------------------------------------------------------------------------------------------------------------------------------------------------------------------------------------------------------------------------------------------------------------------------------------------------------------------------------------------------------------------------------------------------------------------------------------------------------------------------------------------------------------------------------------------------------------------------------------------------------------------------------------------------------------------------------------------------------------------------------------------------------------------------------------------------------------------------------------------------------------------------------------------------------------------------------------------------------------------------------------------------------------------------------------------------------------------------------------------------------------------------------------------------------------------------------------------------------------------------------------------------------------------------------------------------------------------------------------------------------------------------------------------------------------------------------------------------------------------------------------------------------------------------------------------------------------------|----------------------------------------------------------------|--------------------------------------------------------------------------------------------------------------------------------------------------------------------|---------------------------------------------------|----------------------------------------------------------------------------------------------|-----------------------------|
| J.<br>K.<br>L.                                                                                                                                                                                                                                                                                                                                                                                                                                                                                                                                                                                                                                                                                                                                                                                                                                                                                                                                                                                                                                                                                                                                                                                                                                                                                                                                                                                                                                                                                                                                                                                                                                                                                                                                                                                                                                       | BRASS MET<br>WATER MET<br>BRASS WAT<br>%" AND ¾<br>1" METERS   | ER BY CITY OF BURNE<br>ER METER COUPLING M<br>"METERS: 7 1/2" LON<br>: 11" LONG x 1" DIA.                                                                          | S NEEDED TO CONNECT<br>T<br>MALE IPT × SWIVEL COU | PLING NUT:                                                                                   | O METER                     |
| N.<br>O.                                                                                                                                                                                                                                                                                                                                                                                                                                                                                                                                                                                                                                                                                                                                                                                                                                                                                                                                                                                                                                                                                                                                                                                                                                                                                                                                                                                                                                                                                                                                                                                                                                                                                                                                                                                                                                             |                                                                |                                                                                                                                                                    |                                                   |                                                                                              |                             |
| NOTES:                                                                                                                                                                                                                                                                                                                                                                                                                                                                                                                                                                                                                                                                                                                                                                                                                                                                                                                                                                                                                                                                                                                                                                                                                                                                                                                                                                                                                                                                                                                                                                                                                                                                                                                                                                                                                                               |                                                                |                                                                                                                                                                    |                                                   |                                                                                              |                             |
| <ul> <li>NOTES:</li> <li>SERVICE CLAMP SHALL BE WRAPPED COMPLETELY WITH 8 MIL. POLYETHYLENE FILM, SPL WW-27D.</li> <li>BRANCH CONNECTIONS AND ALL ANGLE METER STOPS MUST BE INSTALLED PRIOR TO ANY METER INSTALLATION.</li> <li>TOP OF METER BOXES SHOULD BE 4" ABOVE GROUND.</li> <li>PIPING AND TUBING IN STREET RIGHT-OF-WAY SHALL BE BEDDED IN GRANULAR MATERIALS AS REQUIRED BY THE CITY OF AUSTIN STANDARD SPECIFICATIONS; BACKFILL ABOVE GRANULAR BEDDING AS REQUIRED BY SECTION.</li> <li>METER BOX MUST BE BEHIND CURB NEXT TO PROPERTY LINE OR EASEMENT AND OUT OF VEHICULAR TRAFFIC AREA AND SIDEWALK.</li> <li>METER SIZES TO BE SHOWN ON PLANS.</li> <li>METER BOX CUT OUTS SHALL NOT EXCEED TWO TIMES THE PIPE DIAMETER.</li> <li>INSTALL METALLIC TRACER TAPE, MINIMUM 1' ABOVE TUBING FROM SERVICE CLAMP "A" TO U-BRANCH.</li> <li>TUBING SHALL BE PLACED IN A STRAIGHT ALIGNMENT AND ALLOWED TO RELAX AND "SNAKE" LOOSELY IN THE TRENCH. TUBING BEHIND CURB AND GUTTER SHALL BE INSTALLED WITH A MINIMUM 2' DEPTH OF COVER.</li> <li>10. 1" TUBING, WHEN BENT, SHALL HAVE A RADIUS NO SMALLER THAN 3'. 1 1/2" TUBING, WHEN BENT, SHALL HAVE A RADIUS NO SMALLER THAN 5'. BRASS FITTINGS SHALL NOT BE CONNECTED TO A BENT SECTION OF TUBING.</li> <li>11. SOLD, TUBULAR STAINLESS STEEL INSERT STIFFENERS FOR HDPE TUBING SHALL BE USED AT ALL COMPRESSION FITTING USED.</li> <li>12. FOR RECLAIMED WATER SERVICES AND METERS, ALL RECLAIMED TUBING SHALL BE MANUFACTURED SOLD PURPLE. ALL APPURTENANCES SHALL BE MANUFACTURED TUBING SHALL BE MANUFACTURED SOLD PURPLE. ALL APPURTENANCES SHALL BE MANUFACTURED PURPLE IF AVAILABLE. ALL FITTINGS THAT ARE NOT AVAILABLE FROM THE MANUFACTURER IN PURPLE SHALL BE PAINTED PURPLE PER TCEQ. ALL METER BOX LIDS SHALL BE PURPLE AND HAVE "RECLAIMED WATER" CAST INTO THEM.</li> </ul> |                                                                |                                                                                                                                                                    |                                                   |                                                                                              |                             |
| ST-                                                                                                                                                                                                                                                                                                                                                                                                                                                                                                                                                                                                                                                                                                                                                                                                                                                                                                                                                                                                                                                                                                                                                                                                                                                                                                                                                                                                                                                                                                                                                                                                                                                                                                                                                                                                                                                  | OF BURNET                                                      |                                                                                                                                                                    |                                                   | ••                                                                                           | CE & METER                  |
|                                                                                                                                                                                                                                                                                                                                                                                                                                                                                                                                                                                                                                                                                                                                                                                                                                                                                                                                                                                                                                                                                                                                                                                                                                                                                                                                                                                                                                                                                                                                                                                                                                                                                                                                                                                                                                                      | 1883*                                                          | DEPARIMENT OF<br>APPROVED BY:                                                                                                                                      | PUBLIC WORKS                                      |                                                                                              | ER METERS<br>Detail number: |
| Lates                                                                                                                                                                                                                                                                                                                                                                                                                                                                                                                                                                                                                                                                                                                                                                                                                                                                                                                                                                                                                                                                                                                                                                                                                                                                                                                                                                                                                                                                                                                                                                                                                                                                                                                                                                                                                                                | Hills Histor                                                   | STAFF                                                                                                                                                              | 08/2020                                           | The Architect/Engineer<br>assumes responsibility<br>for appropriate use of<br>this standard. | W-21<br>2 OF 2              |