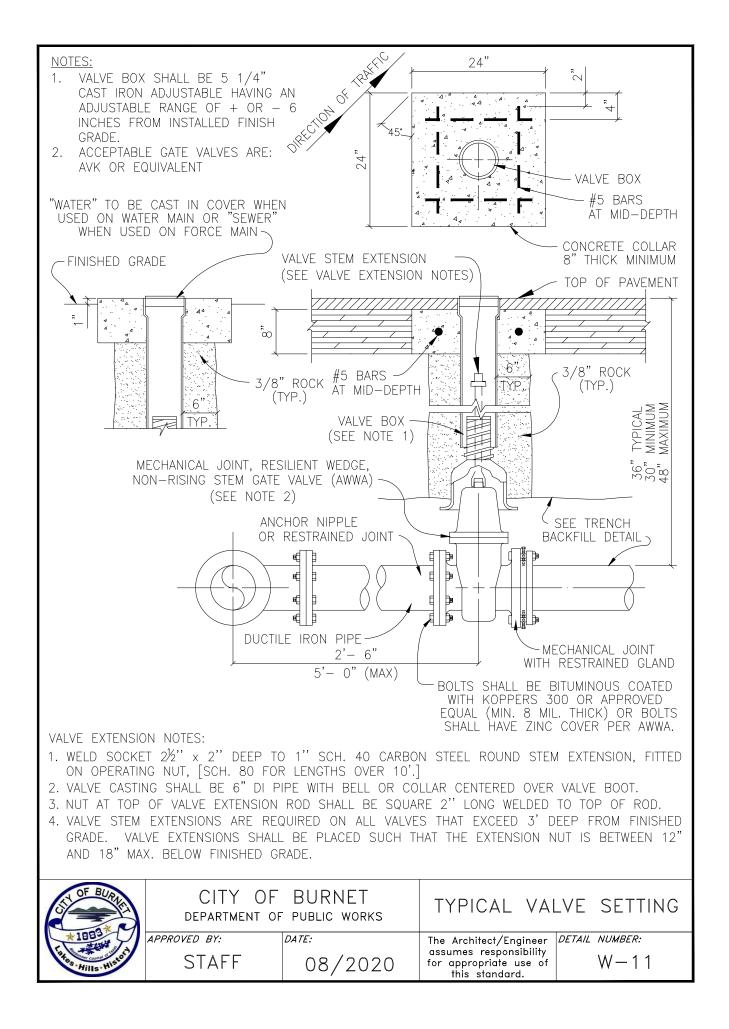

| A.<br>B.<br>C.<br>D.