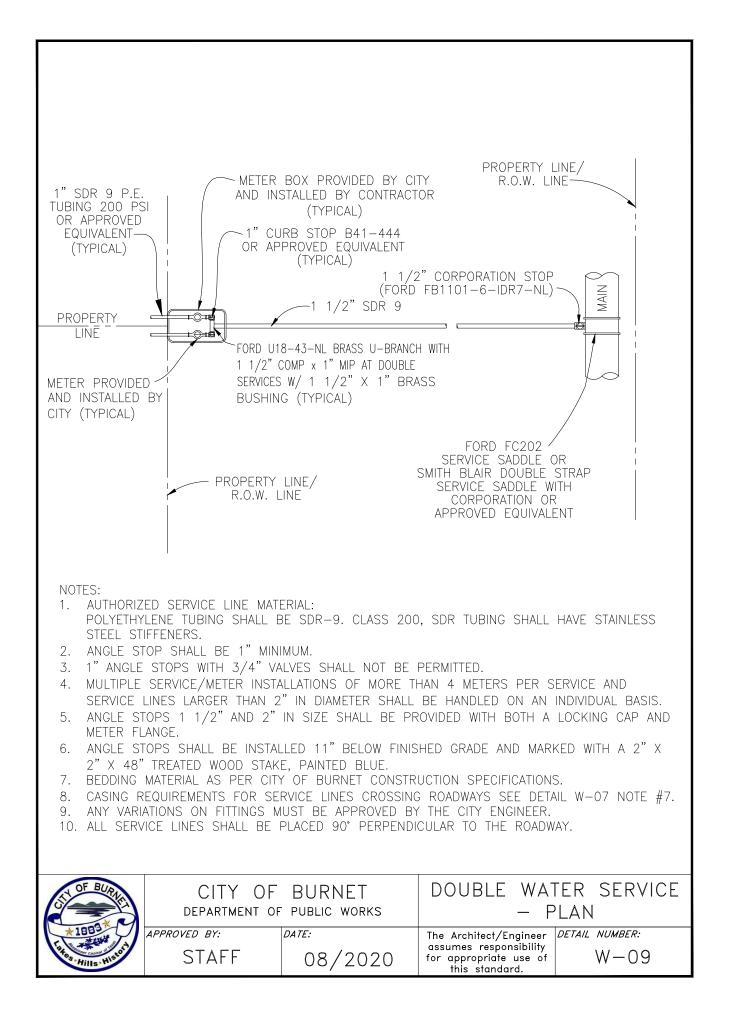

| A.<br>B.<br>C.<br>D.                                                                                                                                                                                                                                                                                                                                                                                                                                                                                                                                                                                                                                                                                                                                                                                                                                                                                                                                                                                                                                                                                                                                                                                                                                                                                                                                                                                                                                                                                                                                                                                                                                                                                                                                                                                                                                 | 1 1/2" CO<br>1 1/2" HD<br>SINGLE SEF<br>DOUBLE S<br>1" ANGLE I | RVICE CLAMP, FORD, SI<br>RPORATION STOP, FORD<br>PE WATER SERVICE TUB<br>RVICE: 1 1/2" COMP X<br>ERVICE: 1 1/2" COMP<br>METER STOP, FORD OR<br>AND LID: USE SOUTHE | BING, SDR-9<br>1"MIP<br>X 1"MIP                   | MB16 FOR SINGLE SER                                                                          |                             |
|------------------------------------------------------------------------------------------------------------------------------------------------------------------------------------------------------------------------------------------------------------------------------------------------------------------------------------------------------------------------------------------------------------------------------------------------------------------------------------------------------------------------------------------------------------------------------------------------------------------------------------------------------------------------------------------------------------------------------------------------------------------------------------------------------------------------------------------------------------------------------------------------------------------------------------------------------------------------------------------------------------------------------------------------------------------------------------------------------------------------------------------------------------------------------------------------------------------------------------------------------------------------------------------------------------------------------------------------------------------------------------------------------------------------------------------------------------------------------------------------------------------------------------------------------------------------------------------------------------------------------------------------------------------------------------------------------------------------------------------------------------------------------------------------------------------------------------------------------|----------------------------------------------------------------|--------------------------------------------------------------------------------------------------------------------------------------------------------------------|---------------------------------------------------|----------------------------------------------------------------------------------------------|-----------------------------|
| J.<br>K.<br>L.                                                                                                                                                                                                                                                                                                                                                                                                                                                                                                                                                                                                                                                                                                                                                                                                                                                                                                                                                                                                                                                                                                                                                                                                                                                                                                                                                                                                                                                                                                                                                                                                                                                                                                                                                                                                                                       | BRASS MET<br>WATER MET<br>BRASS WAT<br>%" AND ¾<br>1" METERS   | ER BY CITY OF BURNE<br>ER METER COUPLING M<br>"METERS: 7 1/2" LON<br>: 11" LONG x 1" DIA.                                                                          | S NEEDED TO CONNECT<br>T<br>MALE IPT × SWIVEL COU | PLING NUT:                                                                                   | O METER                     |
| N.<br>O.                                                                                                                                                                                                                                                                                                                                                                                                                                                                                                                                                                                                                                                                                                                                                                                                                                                                                                                                                                                                                                                                                                                                                                                                                                                                                                                                                                                                                                                                                                                                                                                                                                                                                                                                                                                                                                             |                                                                |                                                                                                                                                                    |                                                   |                                                                                              |                             |
| NOTES:                                                                                                                                                                                                                                                                                                                                                                                                                                                                                                                                                                                                                                                                                                                                                                                                                                                                                                                                                                                                                                                                                                                                                                                                                                                                                                                                                                                                                                                                                                                                                                                                                                                                                                                                                                                                                                               |                                                                |                                                                                                                                                                    |                                                   |                                                                                              |                             |
| <ul> <li>NOTES:</li> <li>SERVICE CLAMP SHALL BE WRAPPED COMPLETELY WITH 8 MIL. POLYETHYLENE FILM, SPL WW-27D.</li> <li>BRANCH CONNECTIONS AND ALL ANGLE METER STOPS MUST BE INSTALLED PRIOR TO ANY METER INSTALLATION.</li> <li>TOP OF METER BOXES SHOULD BE 4" ABOVE GROUND.</li> <li>PIPING AND TUBING IN STREET RIGHT-OF-WAY SHALL BE BEDDED IN GRANULAR MATERIALS AS REQUIRED BY THE CITY OF AUSTIN STANDARD SPECIFICATIONS; BACKFILL ABOVE GRANULAR BEDDING AS REQUIRED BY SECTION.</li> <li>METER BOX MUST BE BEHIND CURB NEXT TO PROPERTY LINE OR EASEMENT AND OUT OF VEHICULAR TRAFFIC AREA AND SIDEWALK.</li> <li>METER SIZES TO BE SHOWN ON PLANS.</li> <li>METER BOX CUT OUTS SHALL NOT EXCEED TWO TIMES THE PIPE DIAMETER.</li> <li>INSTALL METALLIC TRACER TAPE, MINIMUM 1' ABOVE TUBING FROM SERVICE CLAMP "A" TO U-BRANCH.</li> <li>TUBING SHALL BE PLACED IN A STRAIGHT ALIGNMENT AND ALLOWED TO RELAX AND "SNAKE" LOOSELY IN THE TRENCH. TUBING BEHIND CURB AND GUTTER SHALL BE INSTALLED WITH A MINIMUM 2' DEPTH OF COVER.</li> <li>10. 1" TUBING, WHEN BENT, SHALL HAVE A RADIUS NO SMALLER THAN 3'. 1 1/2" TUBING, WHEN BENT, SHALL HAVE A RADIUS NO SMALLER THAN 5'. BRASS FITTINGS SHALL NOT BE CONNECTED TO A BENT SECTION OF TUBING.</li> <li>11. SOLD, TUBULAR STAINLESS STEEL INSERT STIFFENERS FOR HDPE TUBING SHALL BE USED AT ALL COMPRESSION FITTING USED.</li> <li>12. FOR RECLAIMED WATER SERVICES AND METERS, ALL RECLAIMED TUBING SHALL BE MANUFACTURED SOLD PURPLE. ALL APPURTENANCES SHALL BE MANUFACTURED TUBING SHALL BE MANUFACTURED SOLD PURPLE. ALL APPURTENANCES SHALL BE MANUFACTURED PURPLE IF AVAILABLE. ALL FITTINGS THAT ARE NOT AVAILABLE FROM THE MANUFACTURER IN PURPLE SHALL BE PAINTED PURPLE PER TCEQ. ALL METER BOX LIDS SHALL BE PURPLE AND HAVE "RECLAIMED WATER" CAST INTO THEM.</li> </ul> |                                                                |                                                                                                                                                                    |                                                   |                                                                                              |                             |
| ST-                                                                                                                                                                                                                                                                                                                                                                                                                                                                                                                                                                                                                                                                                                                                                                                                                                                                                                                                                                                                                                                                                                                                                                                                                                                                                                                                                                                                                                                                                                                                                                                                                                                                                                                                                                                                                                                  | OF BURNET                                                      |                                                                                                                                                                    |                                                   | ••                                                                                           | CE & METER                  |
|                                                                                                                                                                                                                                                                                                                                                                                                                                                                                                                                                                                                                                                                                                                                                                                                                                                                                                                                                                                                                                                                                                                                                                                                                                                                                                                                                                                                                                                                                                                                                                                                                                                                                                                                                                                                                                                      | 1883*                                                          | DEPARIMENT OF<br>APPROVED BY:                                                                                                                                      | PUBLIC WORKS                                      |                                                                                              | ER METERS<br>Detail number: |
| Lates                                                                                                                                                                                                                                                                                                                                                                                                                                                                                                                                                                                                                                                                                                                                                                                                                                                                                                                                                                                                                                                                                                                                                                                                                                                                                                                                                                                                                                                                                                                                                                                                                                                                                                                                                                                                                                                | Hills Histor                                                   | STAFF                                                                                                                                                              | 08/2020                                           | The Architect/Engineer<br>assumes responsibility<br>for appropriate use of<br>this standard. | W-21<br>2 OF 2              |