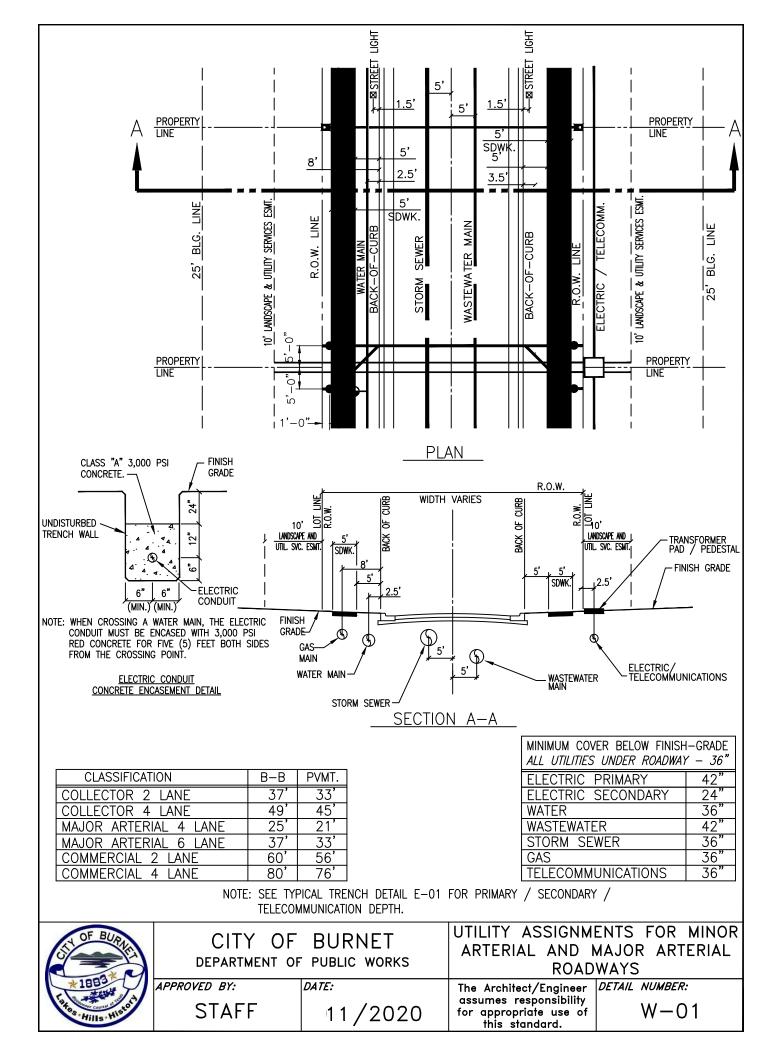

| A.<br>B.<br>C.<br>D.                                                                                                                                                                                                                                                                                                                                                                                                                                                                                                                                                                                                                                                                                                                                                                                                                                                                                                                                                                                                                                                                                                                                                                                                                                                                                                                                                                                                                                                                                                                                                                                                                                                                                                                                                                                                                                 | 1 1/2" CO<br>1 1/2" HD<br>SINGLE SEF<br>DOUBLE S<br>1" ANGLE I | RVICE CLAMP, FORD, SI<br>RPORATION STOP, FORD<br>PE WATER SERVICE TUB<br>RVICE: 1 1/2" COMP X<br>ERVICE: 1 1/2" COMP<br>METER STOP, FORD OR<br>AND LID: USE SOUTHE | BING, SDR-9<br>1"MIP<br>X 1"MIP                   | MB16 FOR SINGLE SER                                                                          |                             |
|------------------------------------------------------------------------------------------------------------------------------------------------------------------------------------------------------------------------------------------------------------------------------------------------------------------------------------------------------------------------------------------------------------------------------------------------------------------------------------------------------------------------------------------------------------------------------------------------------------------------------------------------------------------------------------------------------------------------------------------------------------------------------------------------------------------------------------------------------------------------------------------------------------------------------------------------------------------------------------------------------------------------------------------------------------------------------------------------------------------------------------------------------------------------------------------------------------------------------------------------------------------------------------------------------------------------------------------------------------------------------------------------------------------------------------------------------------------------------------------------------------------------------------------------------------------------------------------------------------------------------------------------------------------------------------------------------------------------------------------------------------------------------------------------------------------------------------------------------|----------------------------------------------------------------|--------------------------------------------------------------------------------------------------------------------------------------------------------------------|---------------------------------------------------|----------------------------------------------------------------------------------------------|-----------------------------|
| J.<br>K.<br>L.                                                                                                                                                                                                                                                                                                                                                                                                                                                                                                                                                                                                                                                                                                                                                                                                                                                                                                                                                                                                                                                                                                                                                                                                                                                                                                                                                                                                                                                                                                                                                                                                                                                                                                                                                                                                                                       | BRASS MET<br>WATER MET<br>BRASS WAT<br>%" AND ¾<br>1" METERS   | ER BY CITY OF BURNE<br>ER METER COUPLING M<br>"METERS: 7 1/2" LON<br>: 11" LONG x 1" DIA.                                                                          | S NEEDED TO CONNECT<br>T<br>MALE IPT × SWIVEL COU | PLING NUT:                                                                                   | O METER                     |
| N.<br>O.                                                                                                                                                                                                                                                                                                                                                                                                                                                                                                                                                                                                                                                                                                                                                                                                                                                                                                                                                                                                                                                                                                                                                                                                                                                                                                                                                                                                                                                                                                                                                                                                                                                                                                                                                                                                                                             |                                                                |                                                                                                                                                                    |                                                   |                                                                                              |                             |
| NOTES:                                                                                                                                                                                                                                                                                                                                                                                                                                                                                                                                                                                                                                                                                                                                                                                                                                                                                                                                                                                                                                                                                                                                                                                                                                                                                                                                                                                                                                                                                                                                                                                                                                                                                                                                                                                                                                               |                                                                |                                                                                                                                                                    |                                                   |                                                                                              |                             |
| <ul> <li>NOTES:</li> <li>SERVICE CLAMP SHALL BE WRAPPED COMPLETELY WITH 8 MIL. POLYETHYLENE FILM, SPL WW-27D.</li> <li>BRANCH CONNECTIONS AND ALL ANGLE METER STOPS MUST BE INSTALLED PRIOR TO ANY METER INSTALLATION.</li> <li>TOP OF METER BOXES SHOULD BE 4" ABOVE GROUND.</li> <li>PIPING AND TUBING IN STREET RIGHT-OF-WAY SHALL BE BEDDED IN GRANULAR MATERIALS AS REQUIRED BY THE CITY OF AUSTIN STANDARD SPECIFICATIONS; BACKFILL ABOVE GRANULAR BEDDING AS REQUIRED BY SECTION.</li> <li>METER BOX MUST BE BEHIND CURB NEXT TO PROPERTY LINE OR EASEMENT AND OUT OF VEHICULAR TRAFFIC AREA AND SIDEWALK.</li> <li>METER SIZES TO BE SHOWN ON PLANS.</li> <li>METER BOX CUT OUTS SHALL NOT EXCEED TWO TIMES THE PIPE DIAMETER.</li> <li>INSTALL METALLIC TRACER TAPE, MINIMUM 1' ABOVE TUBING FROM SERVICE CLAMP "A" TO U-BRANCH.</li> <li>TUBING SHALL BE PLACED IN A STRAIGHT ALIGNMENT AND ALLOWED TO RELAX AND "SNAKE" LOOSELY IN THE TRENCH. TUBING BEHIND CURB AND GUTTER SHALL BE INSTALLED WITH A MINIMUM 2' DEPTH OF COVER.</li> <li>10. 1" TUBING, WHEN BENT, SHALL HAVE A RADIUS NO SMALLER THAN 3'. 1 1/2" TUBING, WHEN BENT, SHALL HAVE A RADIUS NO SMALLER THAN 5'. BRASS FITTINGS SHALL NOT BE CONNECTED TO A BENT SECTION OF TUBING.</li> <li>11. SOLD, TUBULAR STAINLESS STEEL INSERT STIFFENERS FOR HDPE TUBING SHALL BE USED AT ALL COMPRESSION FITTING USED.</li> <li>12. FOR RECLAIMED WATER SERVICES AND METERS, ALL RECLAIMED TUBING SHALL BE MANUFACTURED SOLD PURPLE. ALL APPURTENANCES SHALL BE MANUFACTURED TUBING SHALL BE MANUFACTURED SOLD PURPLE. ALL APPURTENANCES SHALL BE MANUFACTURED PURPLE IF AVAILABLE. ALL FITTINGS THAT ARE NOT AVAILABLE FROM THE MANUFACTURER IN PURPLE SHALL BE PAINTED PURPLE PER TCEQ. ALL METER BOX LIDS SHALL BE PURPLE AND HAVE "RECLAIMED WATER" CAST INTO THEM.</li> </ul> |                                                                |                                                                                                                                                                    |                                                   |                                                                                              |                             |
| ST-                                                                                                                                                                                                                                                                                                                                                                                                                                                                                                                                                                                                                                                                                                                                                                                                                                                                                                                                                                                                                                                                                                                                                                                                                                                                                                                                                                                                                                                                                                                                                                                                                                                                                                                                                                                                                                                  | OF BURNET                                                      |                                                                                                                                                                    |                                                   | ••                                                                                           | CE & METER                  |
|                                                                                                                                                                                                                                                                                                                                                                                                                                                                                                                                                                                                                                                                                                                                                                                                                                                                                                                                                                                                                                                                                                                                                                                                                                                                                                                                                                                                                                                                                                                                                                                                                                                                                                                                                                                                                                                      | 1883*                                                          | DEPARIMENT OF<br>APPROVED BY:                                                                                                                                      | PUBLIC WORKS                                      |                                                                                              | ER METERS<br>Detail number: |
| Lates                                                                                                                                                                                                                                                                                                                                                                                                                                                                                                                                                                                                                                                                                                                                                                                                                                                                                                                                                                                                                                                                                                                                                                                                                                                                                                                                                                                                                                                                                                                                                                                                                                                                                                                                                                                                                                                | Hills Histor                                                   | STAFF                                                                                                                                                              | 08/2020                                           | The Architect/Engineer<br>assumes responsibility<br>for appropriate use of<br>this standard. | W-21<br>2 OF 2              |