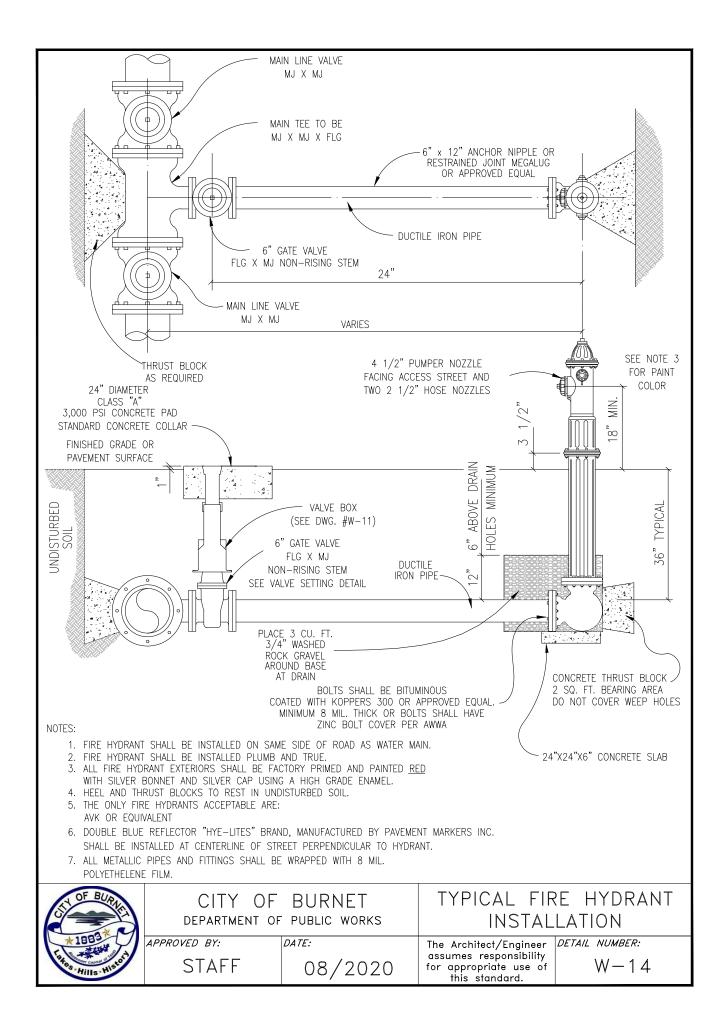

| A.<br>B.<br>C.<br>D.