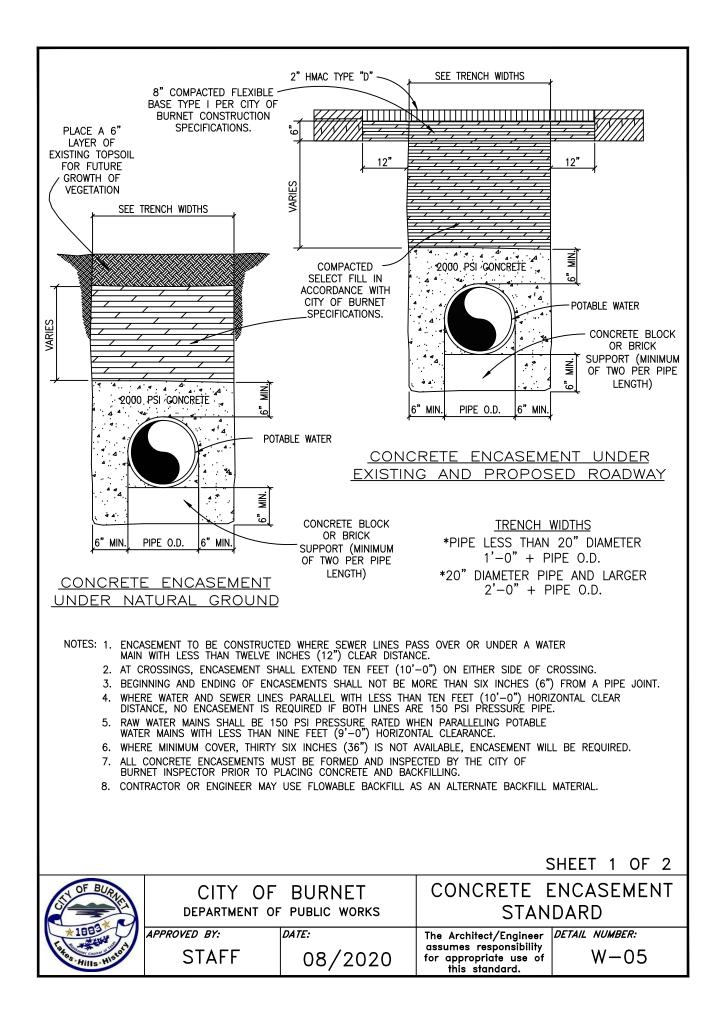

| A.<br>B.<br>C.<br>D.                                                                                                                                                                                                                                                                                                                                                                                                                                                                                                                                                                                                                                                                                                                                                                                                                                                                                                                                                                                                                                                                                                                                                                                                                                                                                                                                                                                                                                                                                                                                                                                                                                                                                                                                                                                                                                 | 1 1/2" CO<br>1 1/2" HD<br>SINGLE SEF<br>DOUBLE S<br>1" ANGLE I | RVICE CLAMP, FORD, SI<br>RPORATION STOP, FORD<br>PE WATER SERVICE TUB<br>RVICE: 1 1/2" COMP X<br>ERVICE: 1 1/2" COMP<br>METER STOP, FORD OR<br>AND LID: USE SOUTHE | BING, SDR-9<br>1"MIP<br>X 1"MIP                   | MB16 FOR SINGLE SER                                                                          |                             |
|------------------------------------------------------------------------------------------------------------------------------------------------------------------------------------------------------------------------------------------------------------------------------------------------------------------------------------------------------------------------------------------------------------------------------------------------------------------------------------------------------------------------------------------------------------------------------------------------------------------------------------------------------------------------------------------------------------------------------------------------------------------------------------------------------------------------------------------------------------------------------------------------------------------------------------------------------------------------------------------------------------------------------------------------------------------------------------------------------------------------------------------------------------------------------------------------------------------------------------------------------------------------------------------------------------------------------------------------------------------------------------------------------------------------------------------------------------------------------------------------------------------------------------------------------------------------------------------------------------------------------------------------------------------------------------------------------------------------------------------------------------------------------------------------------------------------------------------------------|----------------------------------------------------------------|--------------------------------------------------------------------------------------------------------------------------------------------------------------------|---------------------------------------------------|----------------------------------------------------------------------------------------------|-----------------------------|
| J.<br>K.<br>L.                                                                                                                                                                                                                                                                                                                                                                                                                                                                                                                                                                                                                                                                                                                                                                                                                                                                                                                                                                                                                                                                                                                                                                                                                                                                                                                                                                                                                                                                                                                                                                                                                                                                                                                                                                                                                                       | BRASS MET<br>WATER MET<br>BRASS WAT<br>%" AND ¾<br>1" METERS   | ER BY CITY OF BURNE<br>ER METER COUPLING M<br>"METERS: 7 1/2" LON<br>: 11" LONG x 1" DIA.                                                                          | S NEEDED TO CONNECT<br>T<br>MALE IPT × SWIVEL COU | PLING NUT:                                                                                   | O METER                     |
| N.<br>O.                                                                                                                                                                                                                                                                                                                                                                                                                                                                                                                                                                                                                                                                                                                                                                                                                                                                                                                                                                                                                                                                                                                                                                                                                                                                                                                                                                                                                                                                                                                                                                                                                                                                                                                                                                                                                                             |                                                                |                                                                                                                                                                    |                                                   |                                                                                              |                             |
| NOTES:                                                                                                                                                                                                                                                                                                                                                                                                                                                                                                                                                                                                                                                                                                                                                                                                                                                                                                                                                                                                                                                                                                                                                                                                                                                                                                                                                                                                                                                                                                                                                                                                                                                                                                                                                                                                                                               |                                                                |                                                                                                                                                                    |                                                   |                                                                                              |                             |
| <ul> <li>NOTES:</li> <li>SERVICE CLAMP SHALL BE WRAPPED COMPLETELY WITH 8 MIL. POLYETHYLENE FILM, SPL WW-27D.</li> <li>BRANCH CONNECTIONS AND ALL ANGLE METER STOPS MUST BE INSTALLED PRIOR TO ANY METER INSTALLATION.</li> <li>TOP OF METER BOXES SHOULD BE 4" ABOVE GROUND.</li> <li>PIPING AND TUBING IN STREET RIGHT-OF-WAY SHALL BE BEDDED IN GRANULAR MATERIALS AS REQUIRED BY THE CITY OF AUSTIN STANDARD SPECIFICATIONS; BACKFILL ABOVE GRANULAR BEDDING AS REQUIRED BY SECTION.</li> <li>METER BOX MUST BE BEHIND CURB NEXT TO PROPERTY LINE OR EASEMENT AND OUT OF VEHICULAR TRAFFIC AREA AND SIDEWALK.</li> <li>METER SIZES TO BE SHOWN ON PLANS.</li> <li>METER BOX CUT OUTS SHALL NOT EXCEED TWO TIMES THE PIPE DIAMETER.</li> <li>INSTALL METALLIC TRACER TAPE, MINIMUM 1' ABOVE TUBING FROM SERVICE CLAMP "A" TO U-BRANCH.</li> <li>TUBING SHALL BE PLACED IN A STRAIGHT ALIGNMENT AND ALLOWED TO RELAX AND "SNAKE" LOOSELY IN THE TRENCH. TUBING BEHIND CURB AND GUTTER SHALL BE INSTALLED WITH A MINIMUM 2' DEPTH OF COVER.</li> <li>10. 1" TUBING, WHEN BENT, SHALL HAVE A RADIUS NO SMALLER THAN 3'. 1 1/2" TUBING, WHEN BENT, SHALL HAVE A RADIUS NO SMALLER THAN 5'. BRASS FITTINGS SHALL NOT BE CONNECTED TO A BENT SECTION OF TUBING.</li> <li>11. SOLD, TUBULAR STAINLESS STEEL INSERT STIFFENERS FOR HDPE TUBING SHALL BE USED AT ALL COMPRESSION FITTING USED.</li> <li>12. FOR RECLAIMED WATER SERVICES AND METERS, ALL RECLAIMED TUBING SHALL BE MANUFACTURED SOLD PURPLE. ALL APPURTENANCES SHALL BE MANUFACTURED TUBING SHALL BE MANUFACTURED SOLD PURPLE. ALL APPURTENANCES SHALL BE MANUFACTURED PURPLE IF AVAILABLE. ALL FITTINGS THAT ARE NOT AVAILABLE FROM THE MANUFACTURER IN PURPLE SHALL BE PAINTED PURPLE PER TCEQ. ALL METER BOX LIDS SHALL BE PURPLE AND HAVE "RECLAIMED WATER" CAST INTO THEM.</li> </ul> |                                                                |                                                                                                                                                                    |                                                   |                                                                                              |                             |
| ST-                                                                                                                                                                                                                                                                                                                                                                                                                                                                                                                                                                                                                                                                                                                                                                                                                                                                                                                                                                                                                                                                                                                                                                                                                                                                                                                                                                                                                                                                                                                                                                                                                                                                                                                                                                                                                                                  | OF BURNET                                                      |                                                                                                                                                                    |                                                   | ••                                                                                           | CE & METER                  |
|                                                                                                                                                                                                                                                                                                                                                                                                                                                                                                                                                                                                                                                                                                                                                                                                                                                                                                                                                                                                                                                                                                                                                                                                                                                                                                                                                                                                                                                                                                                                                                                                                                                                                                                                                                                                                                                      | 1883*                                                          | DEPARIMENT OF<br>APPROVED BY:                                                                                                                                      | PUBLIC WORKS                                      |                                                                                              | ER METERS<br>Detail number: |
| Lates                                                                                                                                                                                                                                                                                                                                                                                                                                                                                                                                                                                                                                                                                                                                                                                                                                                                                                                                                                                                                                                                                                                                                                                                                                                                                                                                                                                                                                                                                                                                                                                                                                                                                                                                                                                                                                                | Hills Histor                                                   | STAFF                                                                                                                                                              | 08/2020                                           | The Architect/Engineer<br>assumes responsibility<br>for appropriate use of<br>this standard. | W-21<br>2 OF 2              |