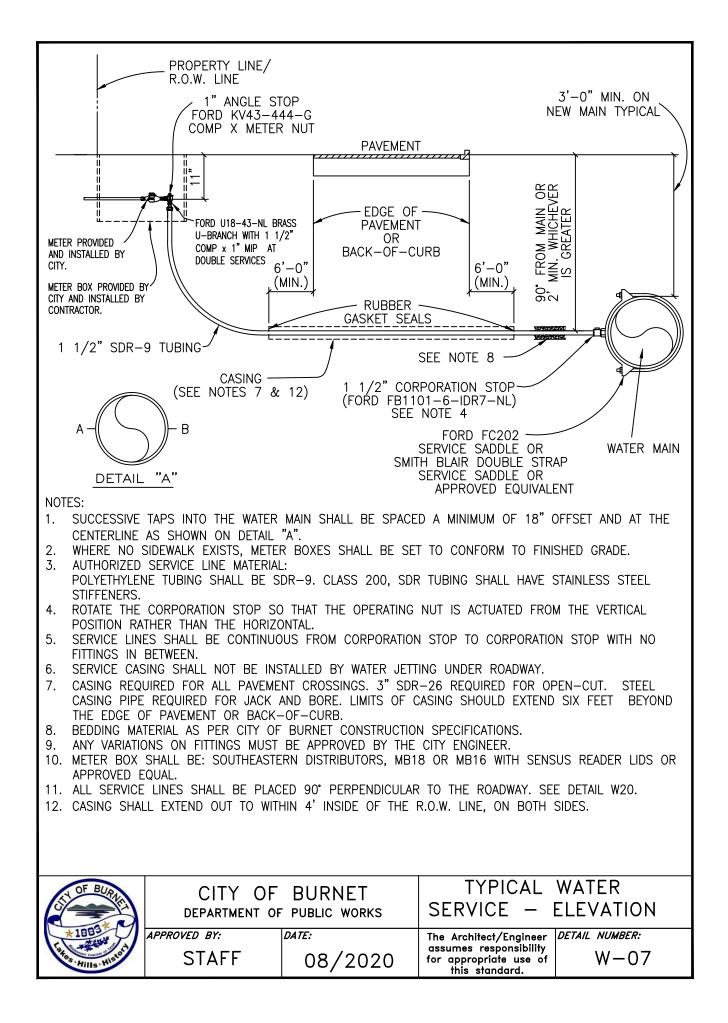

| A.<br>B.<br>C.<br>D.                                                                                                                                                                                                                                                                                                                                                                                                                                                                                                                                                                                                                                                                                                                                                                                                                                                                                                                                                                                                                                                                                                                                                                                                                                                                                                                                                                                                                                                                                                                                                                                                                                                                                                                                                                                                                                 | 1 1/2" CO<br>1 1/2" HD<br>SINGLE SEF<br>DOUBLE S<br>1" ANGLE I | RVICE CLAMP, FORD, SI<br>RPORATION STOP, FORD<br>PE WATER SERVICE TUB<br>RVICE: 1 1/2" COMP X<br>ERVICE: 1 1/2" COMP<br>METER STOP, FORD OR<br>AND LID: USE SOUTHE | BING, SDR-9<br>1"MIP<br>X 1"MIP                   | MB16 FOR SINGLE SER                                                                          |                             |
|------------------------------------------------------------------------------------------------------------------------------------------------------------------------------------------------------------------------------------------------------------------------------------------------------------------------------------------------------------------------------------------------------------------------------------------------------------------------------------------------------------------------------------------------------------------------------------------------------------------------------------------------------------------------------------------------------------------------------------------------------------------------------------------------------------------------------------------------------------------------------------------------------------------------------------------------------------------------------------------------------------------------------------------------------------------------------------------------------------------------------------------------------------------------------------------------------------------------------------------------------------------------------------------------------------------------------------------------------------------------------------------------------------------------------------------------------------------------------------------------------------------------------------------------------------------------------------------------------------------------------------------------------------------------------------------------------------------------------------------------------------------------------------------------------------------------------------------------------|----------------------------------------------------------------|--------------------------------------------------------------------------------------------------------------------------------------------------------------------|---------------------------------------------------|----------------------------------------------------------------------------------------------|-----------------------------|
| J.<br>K.<br>L.                                                                                                                                                                                                                                                                                                                                                                                                                                                                                                                                                                                                                                                                                                                                                                                                                                                                                                                                                                                                                                                                                                                                                                                                                                                                                                                                                                                                                                                                                                                                                                                                                                                                                                                                                                                                                                       | BRASS MET<br>WATER MET<br>BRASS WAT<br>%" AND ¾<br>1" METERS   | ER BY CITY OF BURNE<br>ER METER COUPLING M<br>"METERS: 7 1/2" LON<br>: 11" LONG x 1" DIA.                                                                          | S NEEDED TO CONNECT<br>T<br>MALE IPT × SWIVEL COU | PLING NUT:                                                                                   | O METER                     |
| N.<br>O.                                                                                                                                                                                                                                                                                                                                                                                                                                                                                                                                                                                                                                                                                                                                                                                                                                                                                                                                                                                                                                                                                                                                                                                                                                                                                                                                                                                                                                                                                                                                                                                                                                                                                                                                                                                                                                             |                                                                |                                                                                                                                                                    |                                                   |                                                                                              |                             |
| NOTES:                                                                                                                                                                                                                                                                                                                                                                                                                                                                                                                                                                                                                                                                                                                                                                                                                                                                                                                                                                                                                                                                                                                                                                                                                                                                                                                                                                                                                                                                                                                                                                                                                                                                                                                                                                                                                                               |                                                                |                                                                                                                                                                    |                                                   |                                                                                              |                             |
| <ul> <li>NOTES:</li> <li>SERVICE CLAMP SHALL BE WRAPPED COMPLETELY WITH 8 MIL. POLYETHYLENE FILM, SPL WW-27D.</li> <li>BRANCH CONNECTIONS AND ALL ANGLE METER STOPS MUST BE INSTALLED PRIOR TO ANY METER INSTALLATION.</li> <li>TOP OF METER BOXES SHOULD BE 4" ABOVE GROUND.</li> <li>PIPING AND TUBING IN STREET RIGHT-OF-WAY SHALL BE BEDDED IN GRANULAR MATERIALS AS REQUIRED BY THE CITY OF AUSTIN STANDARD SPECIFICATIONS; BACKFILL ABOVE GRANULAR BEDDING AS REQUIRED BY SECTION.</li> <li>METER BOX MUST BE BEHIND CURB NEXT TO PROPERTY LINE OR EASEMENT AND OUT OF VEHICULAR TRAFFIC AREA AND SIDEWALK.</li> <li>METER SIZES TO BE SHOWN ON PLANS.</li> <li>METER BOX CUT OUTS SHALL NOT EXCEED TWO TIMES THE PIPE DIAMETER.</li> <li>INSTALL METALLIC TRACER TAPE, MINIMUM 1' ABOVE TUBING FROM SERVICE CLAMP "A" TO U-BRANCH.</li> <li>TUBING SHALL BE PLACED IN A STRAIGHT ALIGNMENT AND ALLOWED TO RELAX AND "SNAKE" LOOSELY IN THE TRENCH. TUBING BEHIND CURB AND GUTTER SHALL BE INSTALLED WITH A MINIMUM 2' DEPTH OF COVER.</li> <li>10. 1" TUBING, WHEN BENT, SHALL HAVE A RADIUS NO SMALLER THAN 3'. 1 1/2" TUBING, WHEN BENT, SHALL HAVE A RADIUS NO SMALLER THAN 5'. BRASS FITTINGS SHALL NOT BE CONNECTED TO A BENT SECTION OF TUBING.</li> <li>11. SOLD, TUBULAR STAINLESS STEEL INSERT STIFFENERS FOR HDPE TUBING SHALL BE USED AT ALL COMPRESSION FITTING USED.</li> <li>12. FOR RECLAIMED WATER SERVICES AND METERS, ALL RECLAIMED TUBING SHALL BE MANUFACTURED SOLD PURPLE. ALL APPURTENANCES SHALL BE MANUFACTURED TUBING SHALL BE MANUFACTURED SOLD PURPLE. ALL APPURTENANCES SHALL BE MANUFACTURED PURPLE IF AVAILABLE. ALL FITTINGS THAT ARE NOT AVAILABLE FROM THE MANUFACTURER IN PURPLE SHALL BE PAINTED PURPLE PER TCEQ. ALL METER BOX LIDS SHALL BE PURPLE AND HAVE "RECLAIMED WATER" CAST INTO THEM.</li> </ul> |                                                                |                                                                                                                                                                    |                                                   |                                                                                              |                             |
| ST-                                                                                                                                                                                                                                                                                                                                                                                                                                                                                                                                                                                                                                                                                                                                                                                                                                                                                                                                                                                                                                                                                                                                                                                                                                                                                                                                                                                                                                                                                                                                                                                                                                                                                                                                                                                                                                                  | OF BURNET                                                      |                                                                                                                                                                    |                                                   | ••                                                                                           | CE & METER                  |
|                                                                                                                                                                                                                                                                                                                                                                                                                                                                                                                                                                                                                                                                                                                                                                                                                                                                                                                                                                                                                                                                                                                                                                                                                                                                                                                                                                                                                                                                                                                                                                                                                                                                                                                                                                                                                                                      | 1883*                                                          | DEPARIMENT OF<br>APPROVED BY:                                                                                                                                      | PUBLIC WORKS                                      |                                                                                              | ER METERS<br>Detail number: |
| Lates                                                                                                                                                                                                                                                                                                                                                                                                                                                                                                                                                                                                                                                                                                                                                                                                                                                                                                                                                                                                                                                                                                                                                                                                                                                                                                                                                                                                                                                                                                                                                                                                                                                                                                                                                                                                                                                | Hills Histor                                                   | STAFF                                                                                                                                                              | 08/2020                                           | The Architect/Engineer<br>assumes responsibility<br>for appropriate use of<br>this standard. | W-21<br>2 OF 2              |