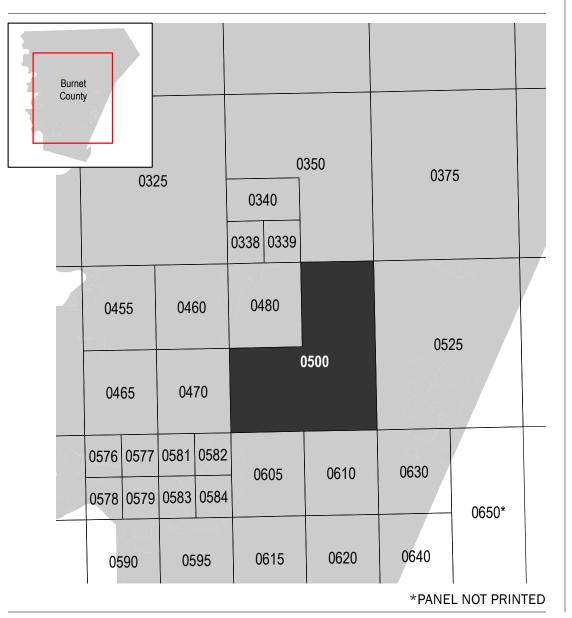

## PANEL LOCATOR

BURNET COUNTY, TEXAS and Incorporated Areas

**Panel Contains:** COMMUNITY BURNET COUNTY BURNET, CITY OF

NUMBER PANEL SUFFIX 481209 480092

**PRELIMINARY** 2/15/2017

> **VERSION NUMBER** 2.3.3.3 **MAP NUMBER** 48053C0500G MAP REVISED