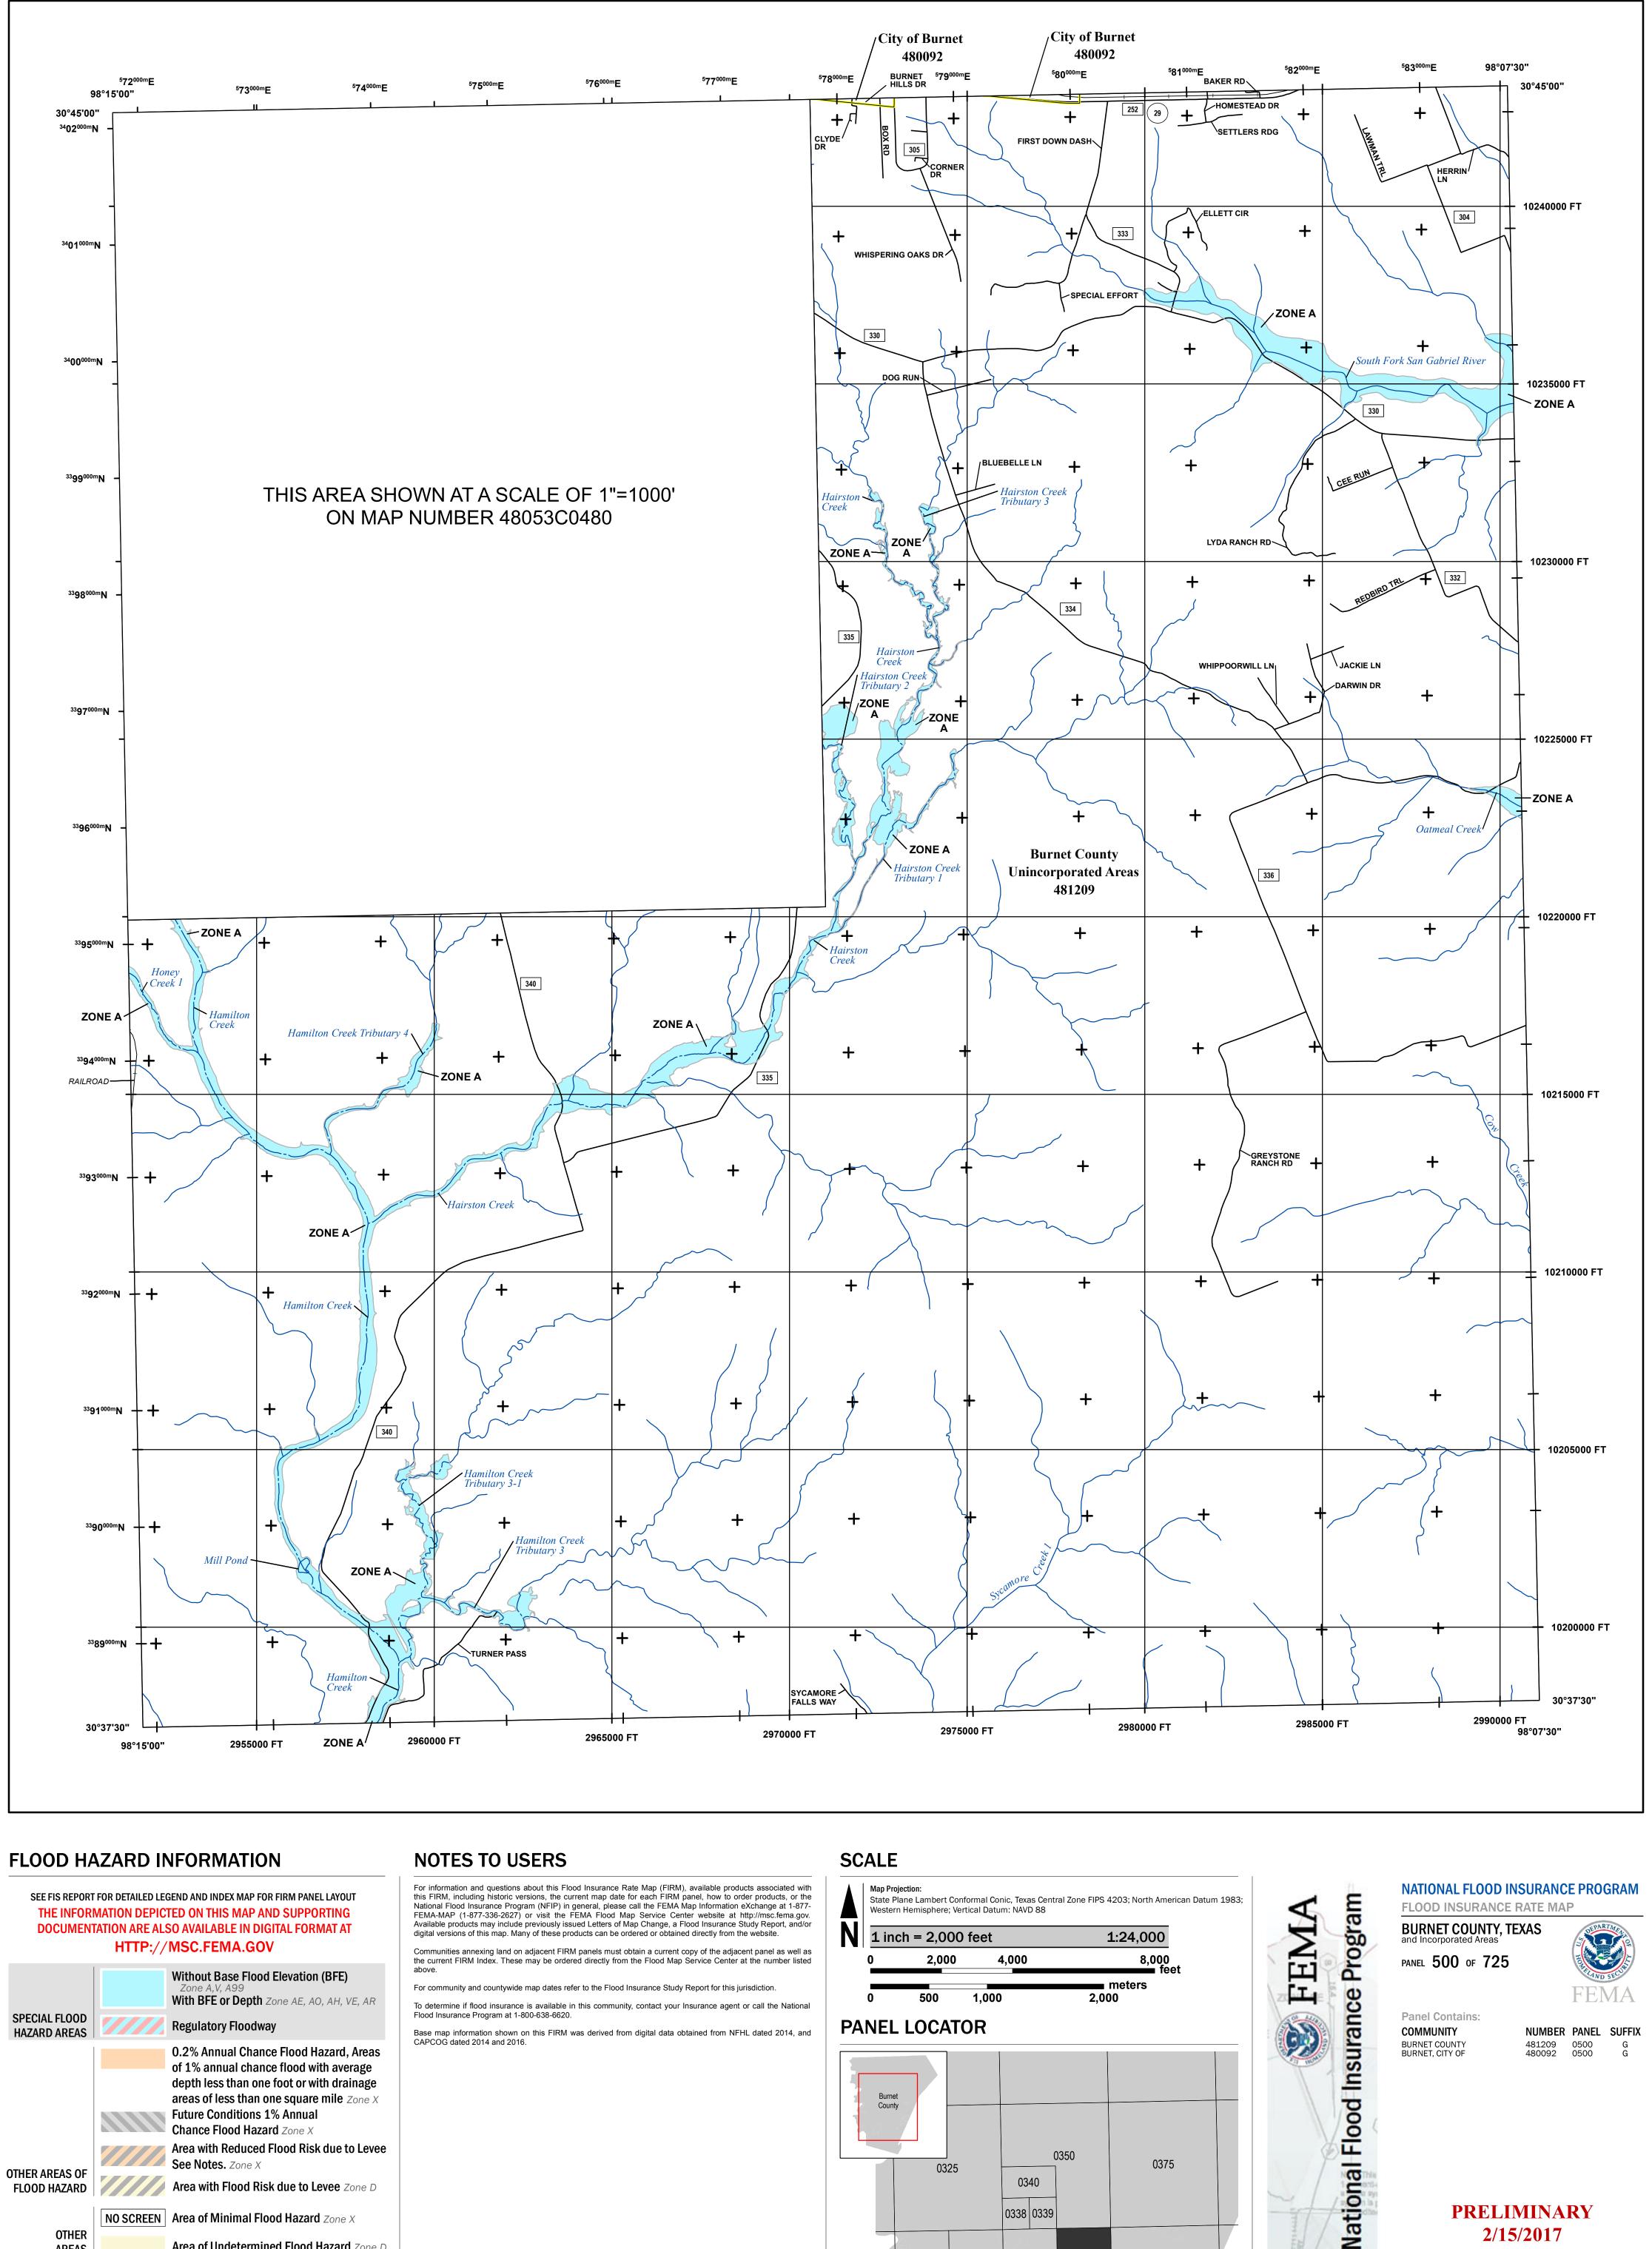

DOCUMENTATION ARE ALSO AVAILABLE IN DIGITAL FORMAT AT HTTP://MSC.FEMA.GOV

**Jurisdiction Boundary** 

**FEATURES** 

For information and questions about this Flood Insurance Rate Map (FIRM), available products associated with this FIRM, including historic versions, the current map date for each FIRM panel, how to order products, or the National Flood Insurance Program (NFIP) in general, please call the FEMA Map Information eXchange at 1-877-FEMA-MAP (1-877-336-2627) or visit the FEMA Flood Map Service Center website at http://msc.fema.gov. Available products may include previously issued Letters of Map Change, a Flood Insurance Study Report, and/or digital versions of this map. Many of these products can be ordered or obtained directly from the website.

Communities annexing land on adjacent FIRM panels must obtain a current copy of the adjacent panel as well as

the current FIRM Index. These may be ordered directly from the Flood Map Service Center at the number listed For community and countywide map dates refer to the Flood Insurance Study Report for this jurisdiction.

To determine if flood insurance is available in this community, contact your Insurance agent or call the National

Flood Insurance Program at 1-800-638-6620. Base map information shown on this FIRM was derived from digital data obtained from NFHL dated 2014, and CAPCOG dated 2014 and 2016. 1 inch = 2,000 feet1:24,000