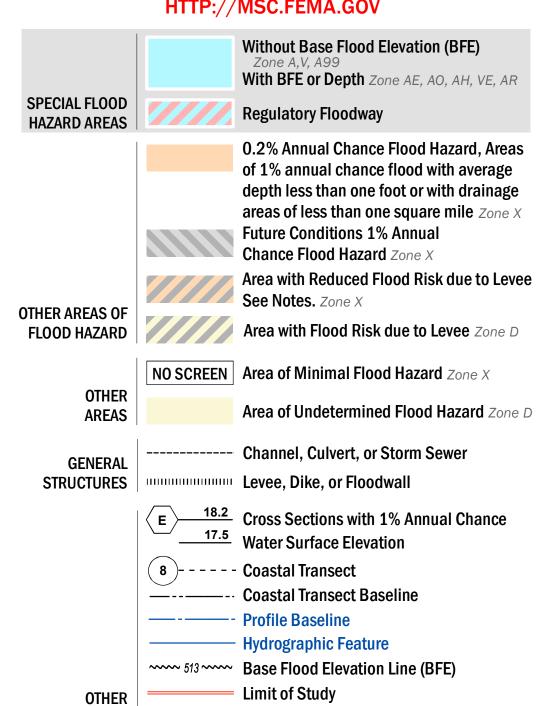

DOCUMENTATION ARE ALSO AVAILABLE IN DIGITAL FORMAT AT HTTP://MSC.FEMA.GOV

**Jurisdiction Boundary** 

**FEATURES** 

For information and questions about this Flood Insurance Rate Map (FIRM), available products associated with this FIRM, including historic versions, the current map date for each FIRM panel, how to order products, or the National Flood Insurance Program (NFIP) in general, please call the FEMA Map Information eXchange at 1-877-FEMA-MAP (1-877-336-2627) or visit the FEMA Flood Map Service Center website at http://msc.fema.gov. Available products may include previously issued Letters of Map Change, a Flood Insurance Study Report, and/or digital versions of this map. Many of these products can be ordered or obtained directly from the website.