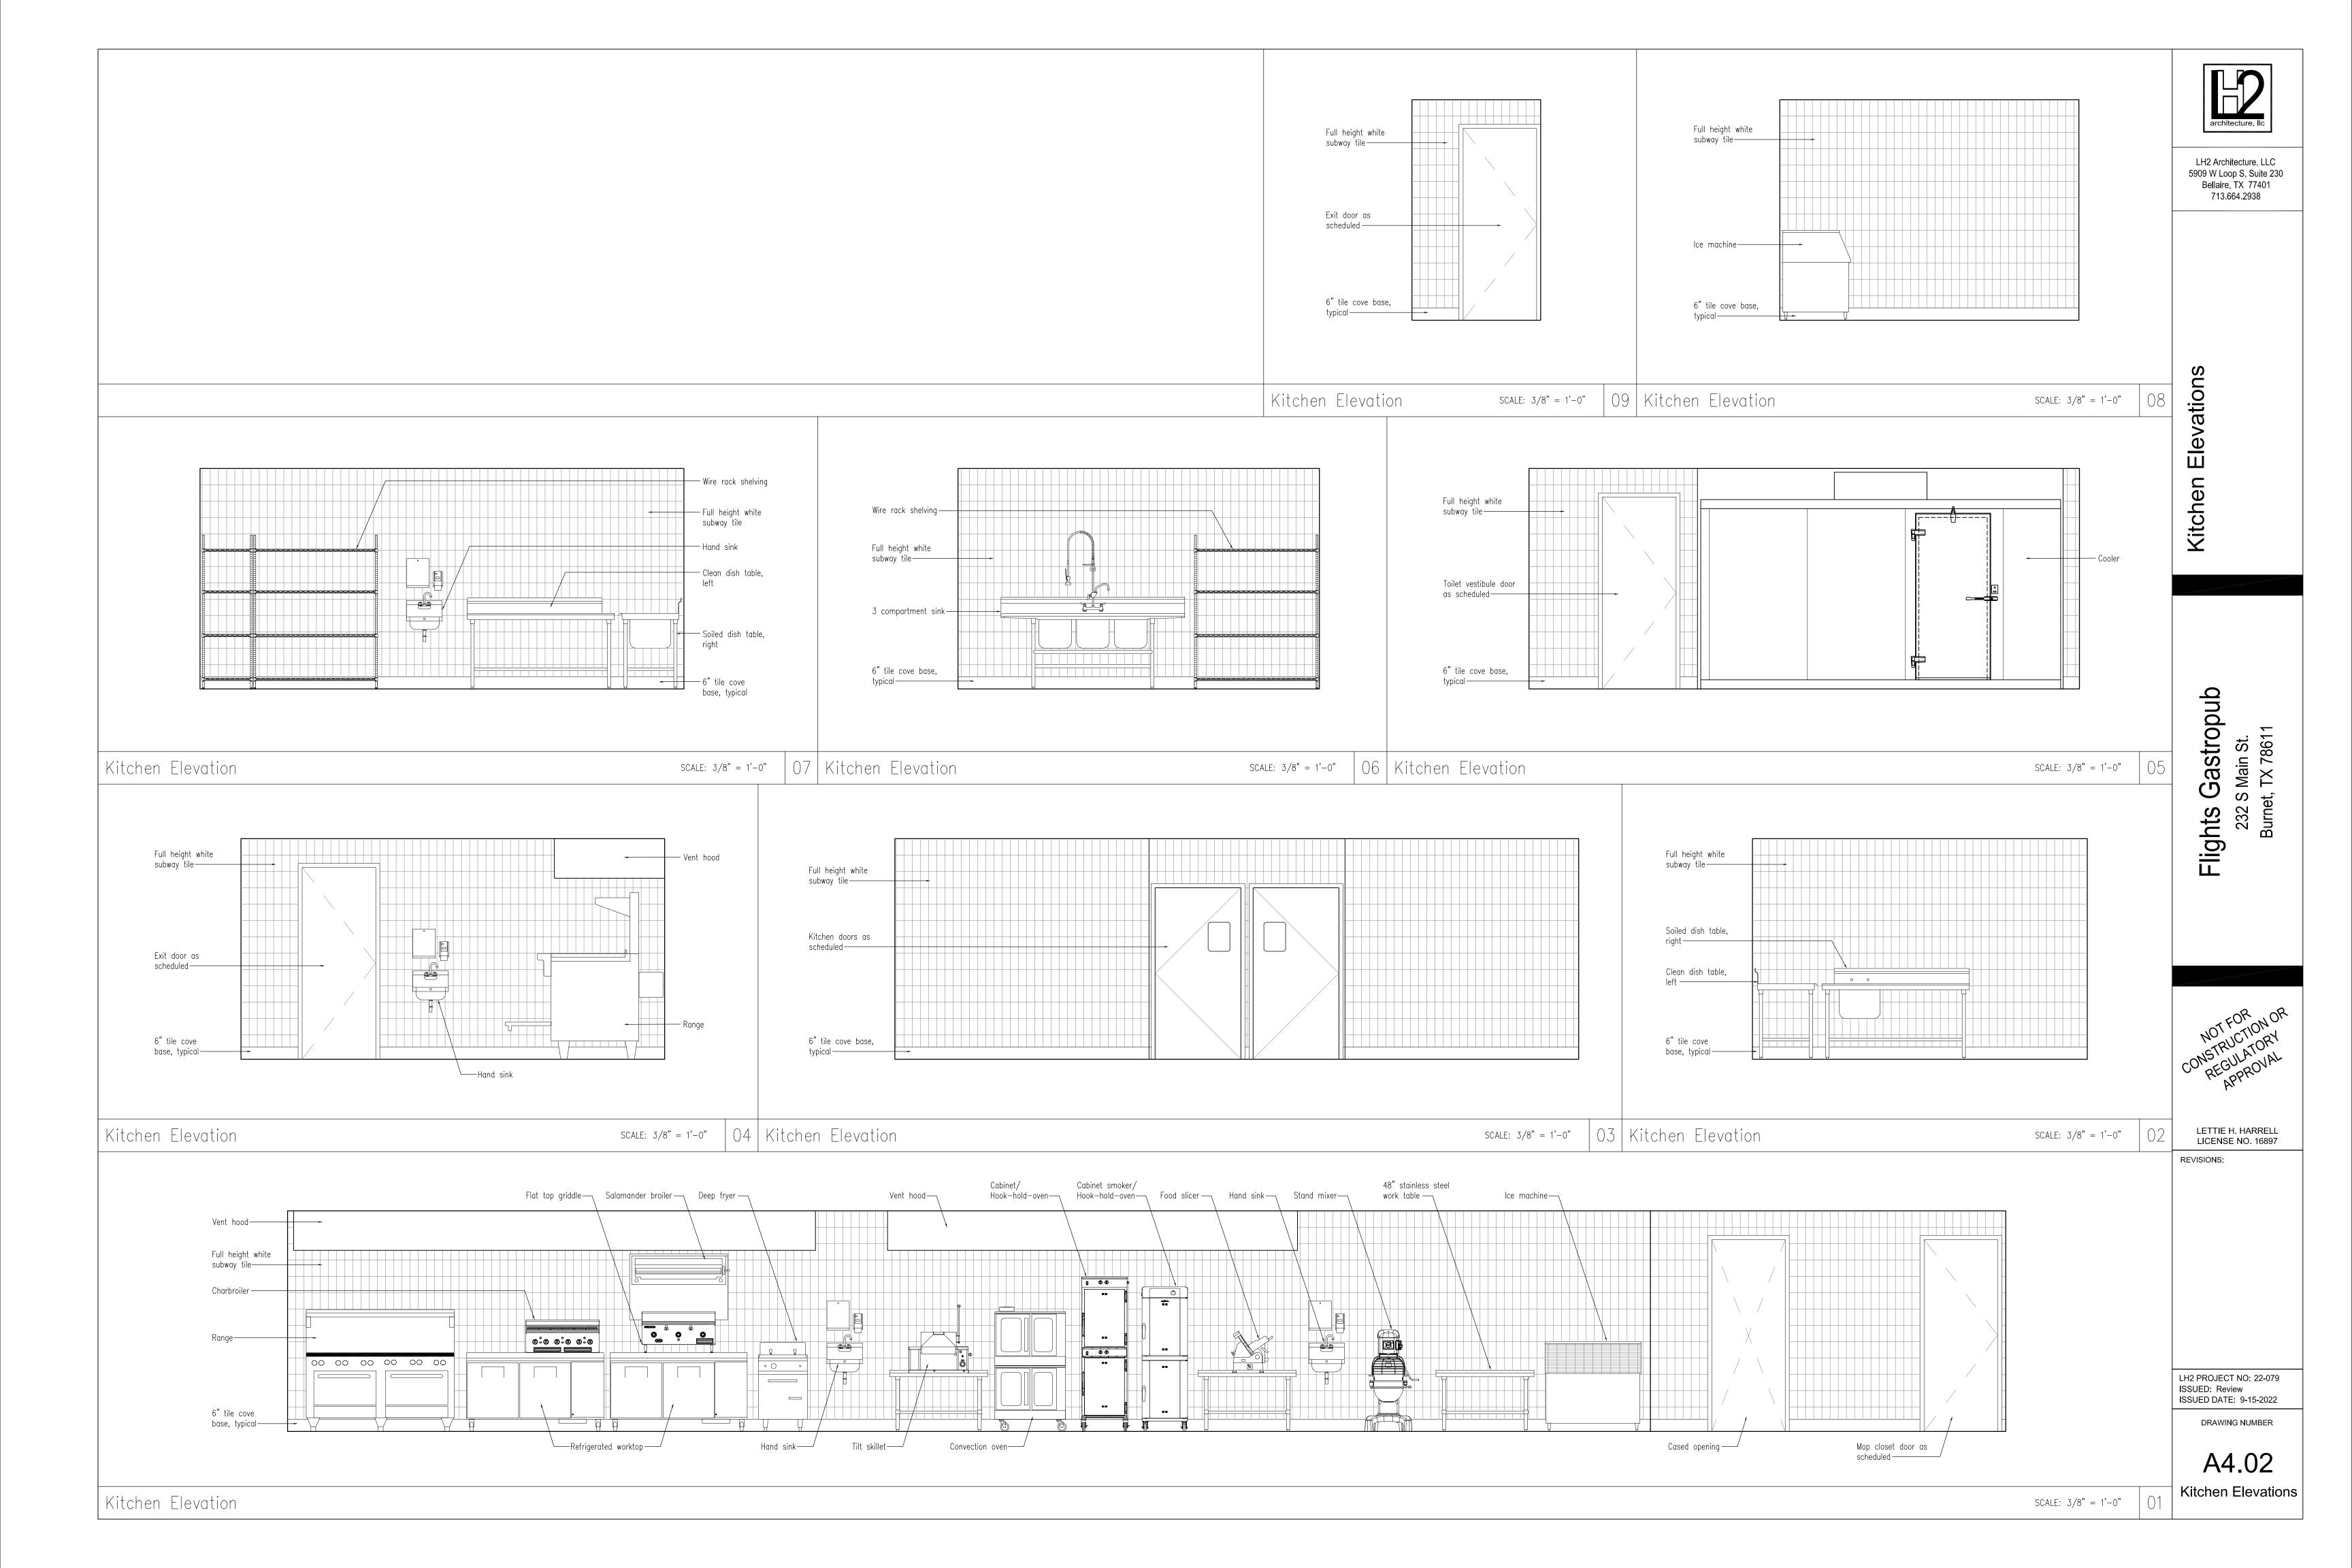

HAVE A SMOOTH, HARD. NONABSORBENT SURFACE OF A TYPE THAT IS NOT ADVERSELY AFFECTED BY MOISTURE SUCH AS FRP (FIBERGLASS REINFORCED POLYESTER), STAINLESS STEEL, CERAMIC TILES,

**00** 

Cabinet/

Hook-Hold-Oven

Cabinet Smoker

Hook-Hold-Oven

125

106

Tilt Skillet

Convection Oven

Deep Fryer

Flat Top Griddle

Salamander

Broiler

stropub Main St. TX 78611

LETTIE H. HARRELL LICENSE NO. 16897

REVISIONS:

LH2 PROJECT NO: 22-079

ISSUED: Review ISSUED DATE: 9-15-2022

DRAWING NUMBER

ADVANCE TABCO

ADVANCE TABCO

00 00 00 00 00

Range

Steam Table

| Elevations at Equipment

NO QTY EQUIPMENT CATEGORY

|102 | 2 | REFRIGERATED WORK TOP

108 | 1 | CABINET / HOOK-HOLD-OVEN

114 2 REFRIGERATED PREP TABLE

121 | 1 | 3 COMPARTMENT SINK

122 | 1 | DISHWASH MACHINE 123 | 1 | CONDENSATE HOOD

125 | 1 | SOILED DISH TABLE

126 | 1 | CLEAN DISH TABLE

127 | 1 | CLASS | HOOD

128

117 | 1 | UNDERCOUNTER REFRIGERATOR

| 109 | 1 | CABINET SMOKER / HOOK-HOLD-OVEN | ALTO-SHAAM

118 | 1 | STAINLESS STEEL WORK TABLE 72"x30" | REGENCY 119 | 2 | STAINLESS STEEL WORK TABLE 96"x30" | REGENCY 120 | 1 | STAINLESS STEEL WORK TABLE 48"x30" | REGENCY

103 | 1 | SALAMANDER BROILER

104 | 1 | FLAT TOP GRIDDLE

107 | 1 | CONVECTION OVEN

100 | 1 | RANGE

101 | 1 | CHARBROILER

105 | 1 | DEEP FRYER 106 | 1 | TILT SKILLET

110 | 1 | FOOD SLICER

111 1 STAND MIXER

113 | 1 | STEAM TABLE

115 3 HAND SINK

116 | 1 | ICE BIN

112 | 1 | WARMING DRAWER

SCALE: 1/4" = 1'-0"

PAINTED WATER RESISTANT GYP TILE WAINSCOT TO 48" AFF;
PROVIDE GLASS MAT TILE BACKER
OR WATER RESISTANT GYP BOARD
AT ALL TOILET ROOM WALLS, TYP. /-UNFRAMED MIKKUK, AS PAINTED WATER RESISTANT GYP PAINTED WATER RESISTANT GYP SCHEDULED BOARD-BOARD----36" GRAB BAR, AS SCHEDULED. PROVIDE BLOCKING AS REQUIRED — 42" GRAB BAR, AS SCHEDULED. PROVIDE BLOCKING AS REQUIRED TILE WAINSCOT TO 48" AFF; PROVIDE GLASS MAT TILE BACKER OR WATER RESISTANT GYP BOARD FOR SUPPORT — LAVATORY AND FAUCET, AS SCHEDULED — TILE WAINSCOT TO 48" AFF; PROVIDE GLASS MAT TILE BACKER OR WATER RESISTANT GYP BOARD AT ALL TOILET ROOM WALLS, TYP.— TOILET TISSUE DISP., AS SCHEDULED——— FOR SUPPORT AT ALL TOILET ROOM WALLS, TYP. PROVIDE P-TRAP PROTECTION, TYP.— 6" COVE BASE-6" COVE BASE-1'-6" PROVIDE P-TRAP TOILET RE: PLUMBING — TOILET TISSUE DISP., PROTECTION, TYP. → AS SCHEDULED CLEAR SPACE AT TOILET scale: 3/8" = 1'-0" | 07 | Elevation at Unisex Toilet Elevation at Unisex Toilet scale: 3/8" = 1'-0" 09 | Elevation at Unisex Toilet scale: 3/8" = 1'-0" 08 | Elevation at Unisex Toilet SCALE: 3/8" = 1'-0"- PAINTED WATER RESISTANT GYP UNFRAMED MIRROR, BOARD AS SCHEDULED-PAINTED WATER RESISTANT GYP BOARD -TILE WAINSCOT TO 48" AFF; PAINTED WATER RESISTANT GYP BOARD PROVIDE GLASS MAT TILE BACKER 42" GRAB BAR, AS SCHEDULED. PROVIDE BLOCKING AS REQUIRED FOR SUPPORT OR WATER RESISTANT GYP BOARD AT ALL TOILET ROOM WALLS, TYP. — 36" GRAB BAR, AS SCHEDULED. PROVIDE BLOCKING AS REQUIRED FOR SUPPORT TILE WAINSCOT TO 48" AFF;
PROVIDE GLASS MAT TILE BACKER
OR WATER RESISTANT GYP BOARD
AT ALL TOILET ROOM WALLS, TYP.— — TOILET TISSUE DISP., \_ AS SCHEDULED —LAVATORY AND — TILE WAINSCOT TO 48" AFF; PROVIDE GLASS MAT TILE BACKER OR WATER RESISTANT GYP BOARD AT ALL TOILET ROOM WALLS, TYP. FAUCET, AS SCHEDULED PROVIDE P-TRAP
PROTECTION, TYP. 6" COVE BASE— TOILET TISSUE . DISP., AS PROVIDE P-TRAP TOILET RE: PLUMBING SCHEDULED-PROTECTION, TYP. CLEAR SPACE AT TOILET CLEAR SPACE AT TOILET