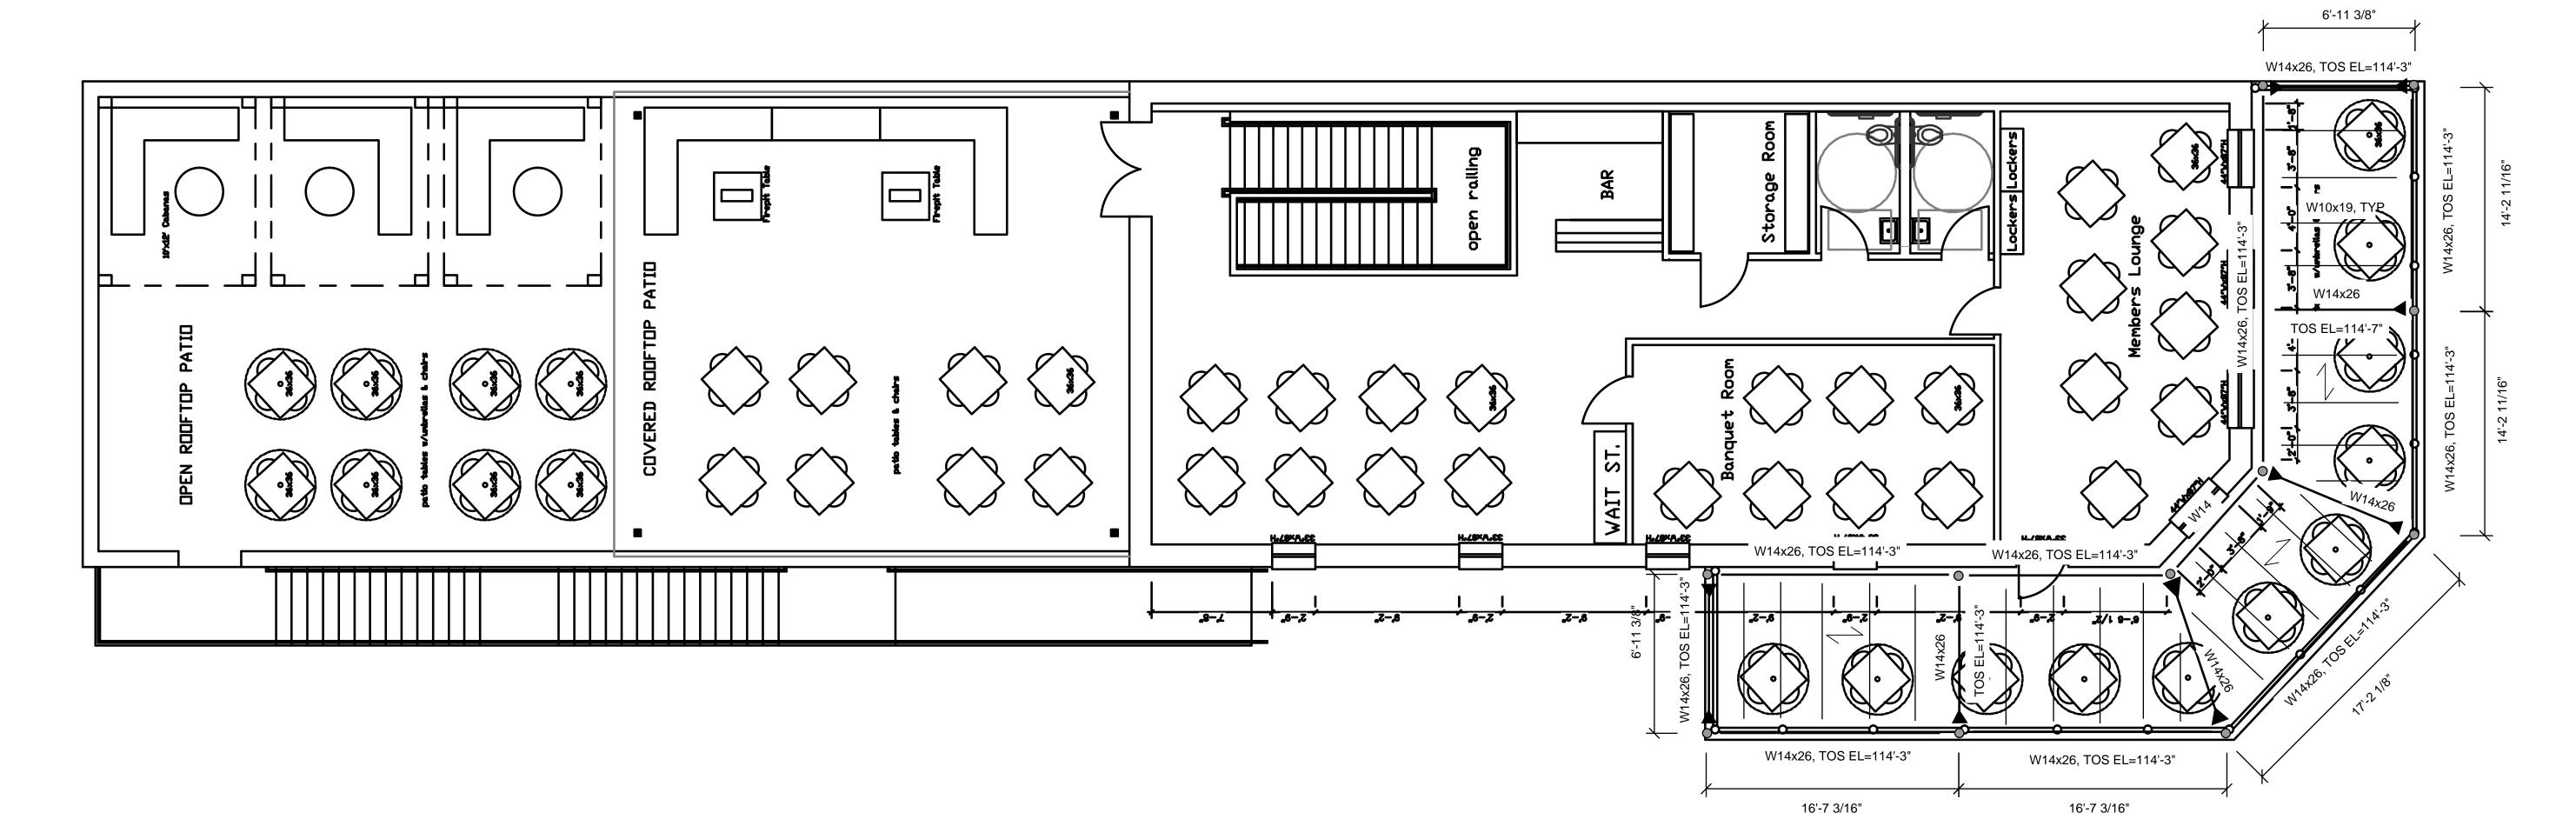

Enlarged Plan at Kitchen

Enlarged Plan at Kitchen

**ത**-ത ത-ത ത-ത

Charbroiler

Refrigerated Prep

Table

Refrigerated

Worktop

ADVANCE TABCO

ADVANCE TABCO

00 00 00 00 00

Range

Steam Table

| Elevations at Equipment

NO QTY EQUIPMENT CATEGORY

|102 | 2 | REFRIGERATED WORK TOP

108 | 1 | CABINET / HOOK-HOLD-OVEN

114 2 REFRIGERATED PREP TABLE

121 | 1 | 3 COMPARTMENT SINK

122 | 1 | DISHWASH MACHINE 123 | 1 | CONDENSATE HOOD

125 | 1 | SOILED DISH TABLE

126 | 1 | CLEAN DISH TABLE

127 | 1 | CLASS | HOOD

128

117 | 1 | UNDERCOUNTER REFRIGERATOR

| 109 | 1 | CABINET SMOKER / HOOK-HOLD-OVEN | ALTO-SHAAM

118 | 1 | STAINLESS STEEL WORK TABLE 72"x30" | REGENCY 119 | 2 | STAINLESS STEEL WORK TABLE 96"x30" | REGENCY 120 | 1 | STAINLESS STEEL WORK TABLE 48"x30" | REGENCY

103 | 1 | SALAMANDER BROILER

104 | 1 | FLAT TOP GRIDDLE

107 | 1 | CONVECTION OVEN

100 | 1 | RANGE

101 | 1 | CHARBROILER

105 | 1 | DEEP FRYER 106 | 1 | TILT SKILLET

110 | 1 | FOOD SLICER

111 1 STAND MIXER

113 | 1 | STEAM TABLE

115 3 HAND SINK

116 | 1 | ICE BIN

112 | 1 | WARMING DRAWER

SCALE: 1/4" = 1'-0"

PAINTED WATER RESISTANT GYP TILE WAINSCOT TO 48" AFF;
PROVIDE GLASS MAT TILE BACKER
OR WATER RESISTANT GYP BOARD
AT ALL TOILET ROOM WALLS, TYP. /-UNFRAMED MIKKUK, AS PAINTED WATER RESISTANT GYP PAINTED WATER RESISTANT GYP SCHEDULED BOARD-BOARD----36" GRAB BAR, AS SCHEDULED. PROVIDE BLOCKING AS REQUIRED — 42" GRAB BAR, AS SCHEDULED. PROVIDE BLOCKING AS REQUIRED TILE WAINSCOT TO 48" AFF; PROVIDE GLASS MAT TILE BACKER OR WATER RESISTANT GYP BOARD FOR SUPPORT — LAVATORY AND FAUCET, AS SCHEDULED — TILE WAINSCOT TO 48" AFF; PROVIDE GLASS MAT TILE BACKER OR WATER RESISTANT GYP BOARD AT ALL TOILET ROOM WALLS, TYP.— TOILET TISSUE DISP., AS SCHEDULED——— FOR SUPPORT AT ALL TOILET ROOM WALLS, TYP. PROVIDE P-TRAP PROTECTION, TYP.— 6" COVE BASE-6" COVE BASE-1'-6" PROVIDE P-TRAP TOILET RE: PLUMBING — TOILET TISSUE DISP., PROTECTION, TYP. → AS SCHEDULED CLEAR SPACE AT TOILET scale: 3/8" = 1'-0" | 07 | Elevation at Unisex Toilet Elevation at Unisex Toilet scale: 3/8" = 1'-0" 09 | Elevation at Unisex Toilet scale: 3/8" = 1'-0" 08 | Elevation at Unisex Toilet SCALE: 3/8" = 1'-0"- PAINTED WATER RESISTANT GYP UNFRAMED MIRROR, BOARD AS SCHEDULED-PAINTED WATER RESISTANT GYP BOARD -TILE WAINSCOT TO 48" AFF; PAINTED WATER RESISTANT GYP BOARD PROVIDE GLASS MAT TILE BACKER 42" GRAB BAR, AS SCHEDULED. PROVIDE BLOCKING AS REQUIRED FOR SUPPORT OR WATER RESISTANT GYP BOARD AT ALL TOILET ROOM WALLS, TYP. — 36" GRAB BAR, AS SCHEDULED. PROVIDE BLOCKING AS REQUIRED FOR SUPPORT TILE WAINSCOT TO 48" AFF;
PROVIDE GLASS MAT TILE BACKER
OR WATER RESISTANT GYP BOARD
AT ALL TOILET ROOM WALLS, TYP.— — TOILET TISSUE DISP., \_ AS SCHEDULED —LAVATORY AND — TILE WAINSCOT TO 48" AFF; PROVIDE GLASS MAT TILE BACKER OR WATER RESISTANT GYP BOARD AT ALL TOILET ROOM WALLS, TYP. FAUCET, AS SCHEDULED PROVIDE P-TRAP
PROTECTION, TYP. 6" COVE BASE— TOILET TISSUE . DISP., AS PROVIDE P-TRAP TOILET RE: PLUMBING SCHEDULED-PROTECTION, TYP. CLEAR SPACE AT TOILET CLEAR SPACE AT TOILET