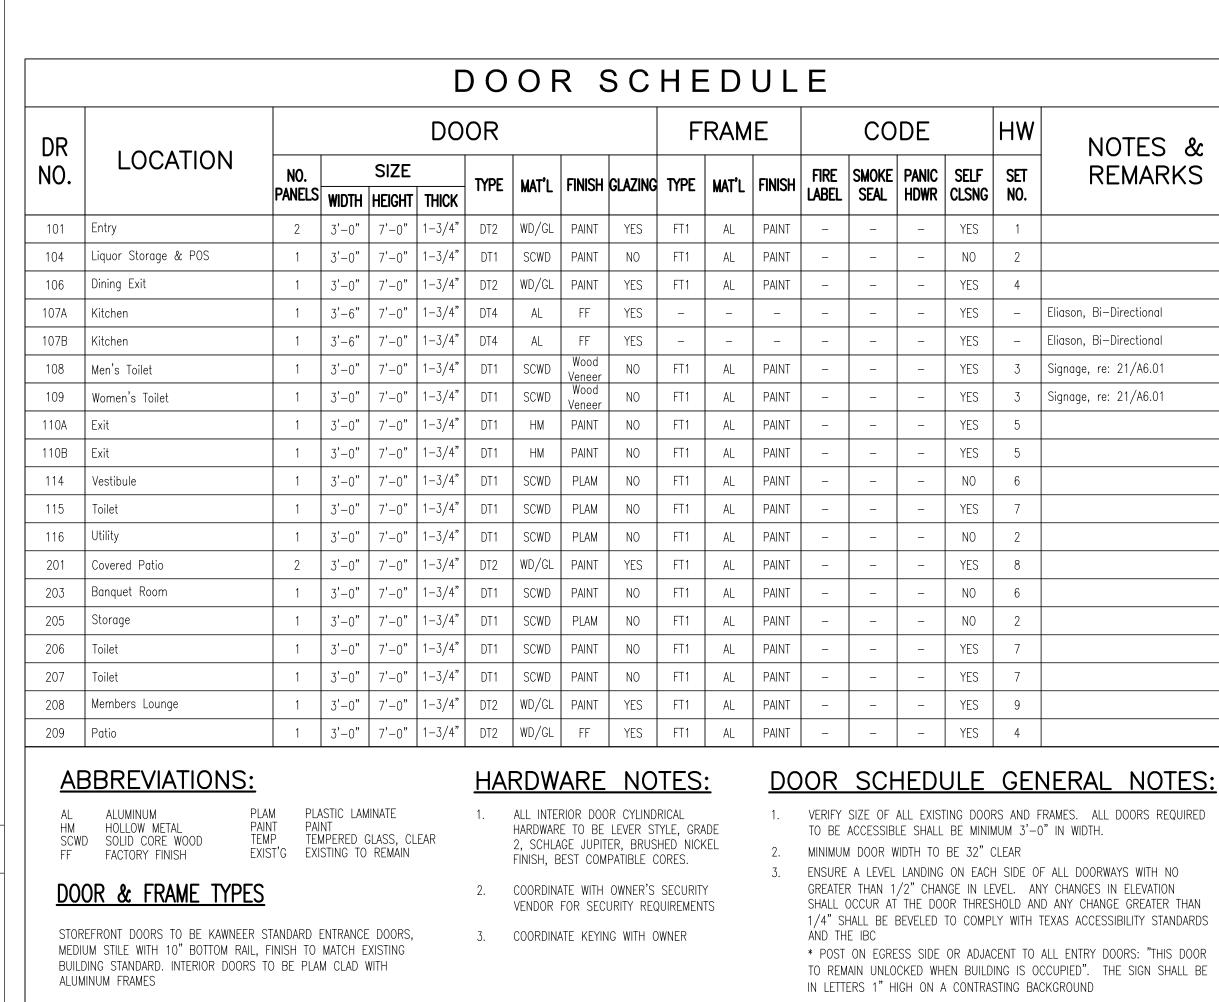

# HARDWARE SETS: <u>HW SET #1: Storefront</u>

Scale: 1"=1'-0"

-

4'-10" 4'-5½" 3'-0"

DOOR AS

SCHEDULED

<u>HW SET #2: Storage</u> 3 HINGES 1 STOP 6 HINGES 1 RIM CYLINDER 3 SILENCERS 2 STOPS 6 SILENCERS 1 LEVER LOCKSET - CLOSET 2 CLOSERS

1 THRESHOLD 1 WEATHERSTRIPPING: JAMBS & HEADS 2 DOOR BOTTOMS

(HARDWARE BY DOOR MANUFACTURER)

<u>HW SET #6:</u> 3 HINGES 3 HINGES 1 LATCHSET 1 STOP 1 STOP 3 SILENCERS

HW SET #7: Single User Toilet 3 SILENCERS 1 LEVER LOCKSET – PRIVACY 1 CLOSER

HW SET #8: Covered Patio 6 HINGES 1 RIM CYLINDER 2 STOPS 6 SILENCERS

2 CLOSERS 1 THRESHOLD

HW SET #3: Toilet Room

3 HINGES

1 PUSH PLATE

1 PULL PLATE

1 KICK PLATE

1 MOP PLATE 1 CLOSER 1 STOP

3 SILENCERS

1 CLOSER 1 STOP 1 WEATHERSTRIPPING: JAMBS & HEADS 3 SILENCERS 2 DOOR BOTTOMS (HARDWARE BY DOOR MANUFACTURER)

HW SET #4: Exit 3 HINGES

1 STOP

3 SILENCERS

1 RIM CYLINDER

1 DOOR BOTTOM

1 PUSH PLATE

1 DOOR PULL

1 KICK PLATE

1 WEATHERSTRIPPING: JAMB & HEAD

HW SET #9: Member's Lounge 3 HINGES

(HARDWARE BY DOOR MANUFACTURER) 1 DOOR PULL

1 THRESHOLD

1 CLOSER

Door Schedule Scale: 3"=1'-0"

— METAL PANEL INSERT WITH DECORATIVE Glazing Schedule Scale: 1/4"=1'-0"<u>INTERIOR</u> <u>EXTERIOR</u> SCHEDULED DOOR AND THRESHOLD, SET IN FULL BED OF MASTIC ---EXISTING CONCRETE SLAB — FINISHED FLOOR PRE-MOLDED EXPANSION JOINT FILLER —

DOOR/AS

SCHEDULED

G

2 EQUAL

1. PROVIDE A LANDING ON EITHER SIDE OF DOORWAY NOT LESS THAN THE WIDTH OF THE DOOR AND A LENGTH MEASURED IN THE DIRECTION OF TRAVEL NOT LESS THAN 44", TYPICAL 2. THERE SHALL BE NO CHANGE IN ELEVATION GREATER THAN 1/2"

1 RIM CYLINDER

1 DOOR BOTTOM

1 EMERGENCY PUSH BAR

1 WEATHERSTRIPPING: JAMB & HEAD

1 THRESHOLD

1 CLOSER

1 STOP

Schedules