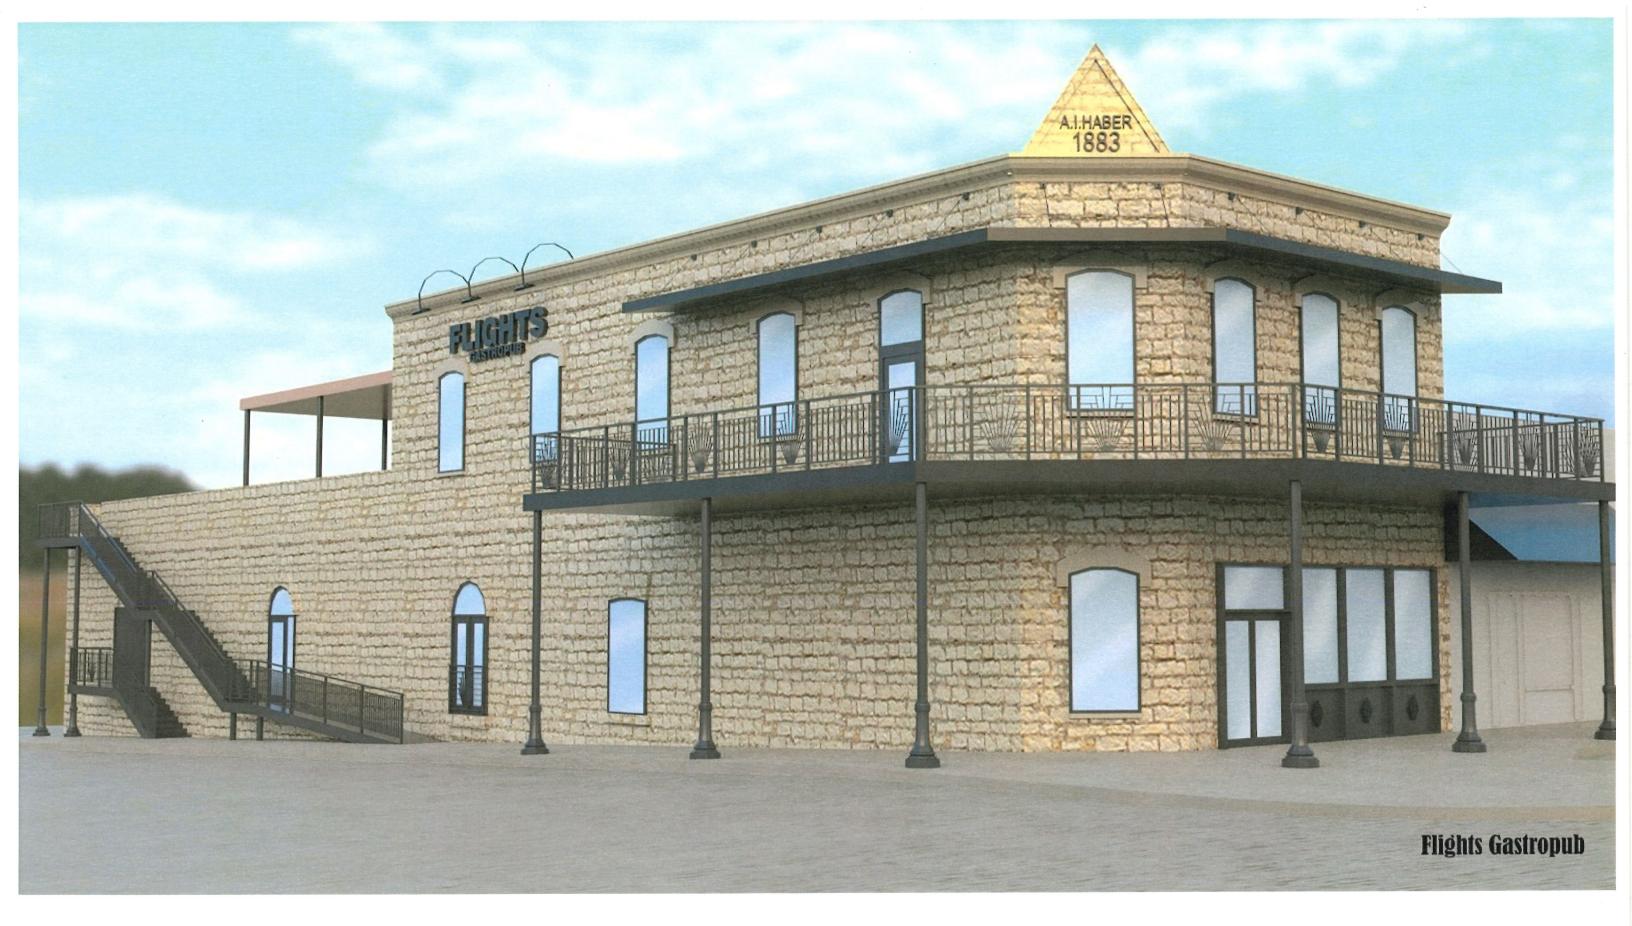

Flights Gastropub West Elevation

LH2 Architecture, LLC 5909 W Loop S, Suite 230 Bellaire, TX 77401 713.664.2938

Exterior Elevations

Flights Gastropub
232 S Main St.
Burnet, TX 78611

LETTIE H. HARRELL LICENSE NO. 16897