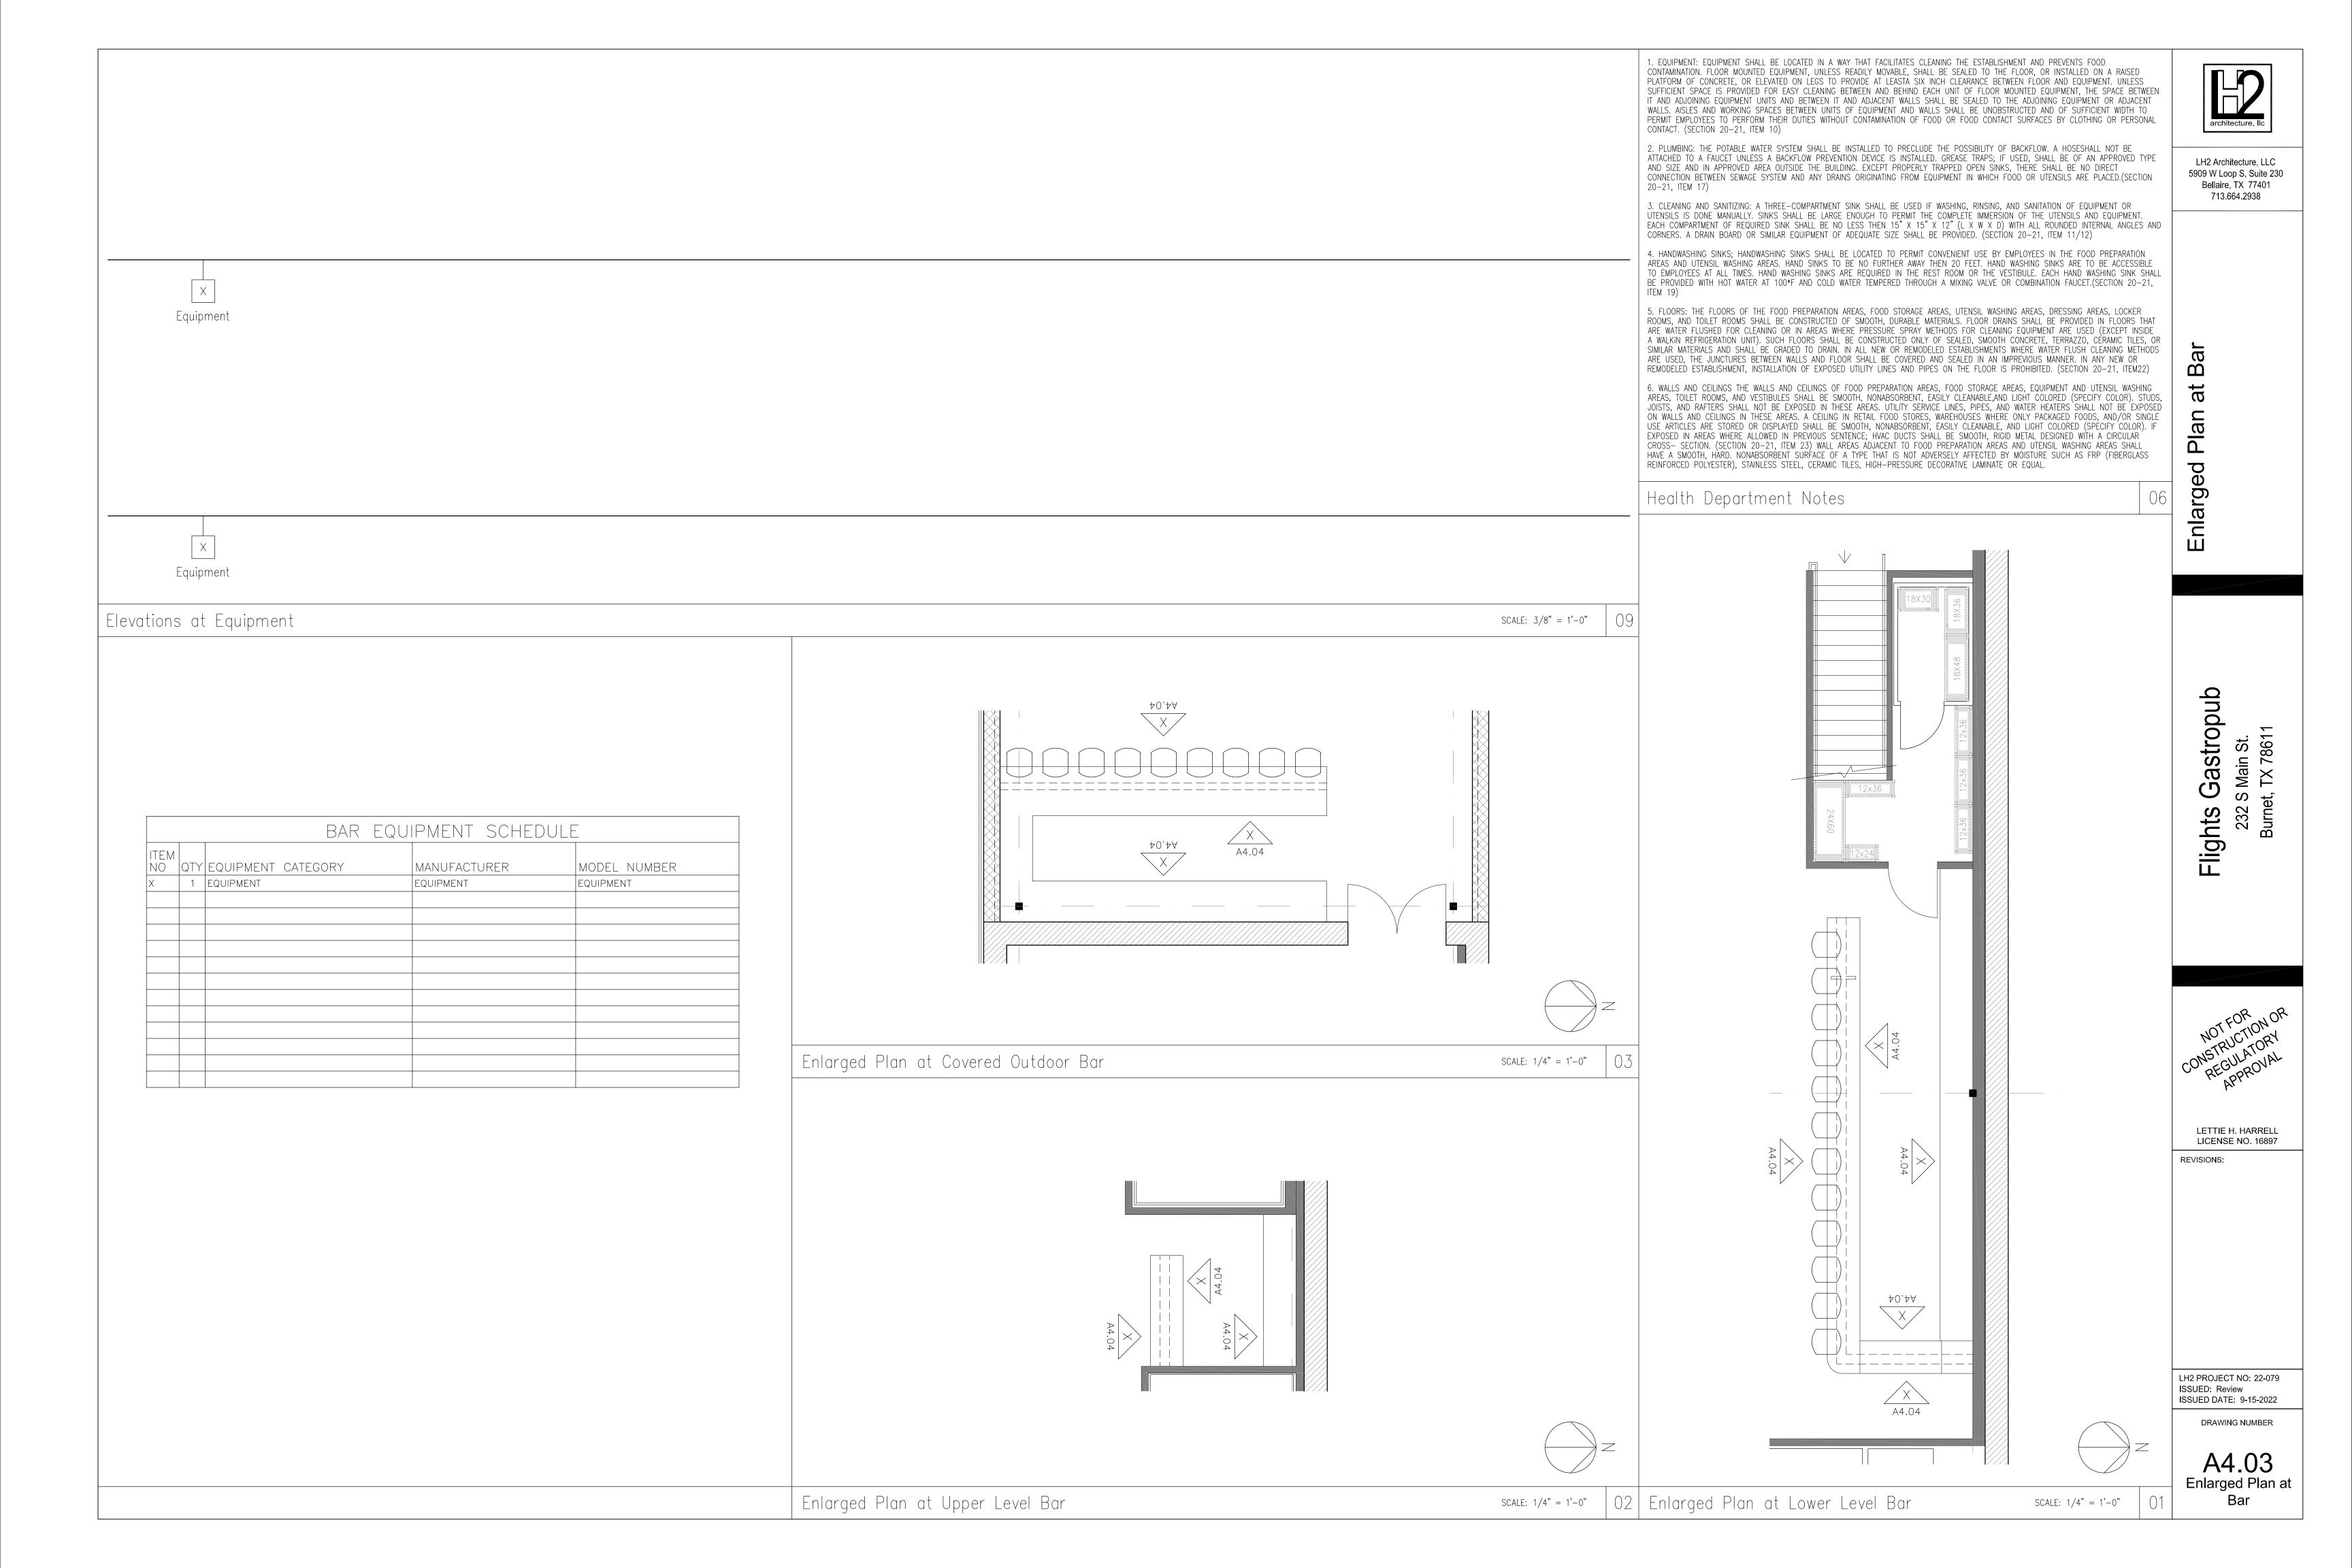

LETTIE H. HARRELL LICENSE NO. 16897

REVISIONS:

LH2 PROJECT NO: 22-079 ISSUED: Review ISSUED DATE: 9-15-2022

A2.03

Exterior Elevations

DRAWING NUMBER

AND SANITATION OF EQUIPMENT OR UTENSILS IS DONE MANUALLY. SINKS SHALL BE LARGE ENOUGH TO PERMIT THE COMPLETE IMMERSION OF THE UTENSILS AND EQUIPMENT. EACH COMPARTMENT OF REQUIRED SINK SHALL BE NO LESS THEN 15" X 15" X 12" (L X W X D) WITH ALL ROUNDED INTERNAL ANGLES AND CORNERS. A DRAIN BOARD OR SIMILAR EQUIPMENT OF ADEQUATE SIZE SHALL BE PROVIDED. (SECTION 20-21, ITEM 11/12) 4. HANDWASHING SINKS; HANDWASHING SINKS SHALL BE LOCATED TO PERMIT CONVENIENT USE BY EMPLOYEES IN THE FOOD PREPARATION AREAS AND UTENSIL WASHING AREAS. HAND SINKS TO BE NO

FURTHER AWAY THEN 20 FEET. HAND WASHING SINKS ARE TO BE ACCESSIBLE TO EMPLOYEES AT ALL TIMES. HAND WASHING SINKS ARE REQUIRED IN THE REST ROOM OR THE VESTIBULE. EACH HAND WASHING SINK SHALL BE PROVIDED WITH HOT WATER AT 100\*F AND COLD WATER TEMPERED

CONTACT. (SECTION 20-21, ITEM 10)

Stand Mixer Warming Drawer

5. FLOORS: THE FLOORS OF THE FOOD PREPARATION AREAS, FOOD STORAGE AREAS, UTENSIL WASHING AREAS, DRESSING AREAS, LOCKER ROOMS, AND TOILET ROOMS SHALL BE CONSTRUCTED OF SMOOTH, DURABLE MATERIALS. FLOOR DRAINS SHALL BE PROVIDED IN FLOORS THAT ARE WATER FLUSHED FOR CLEANING OR IN AREAS WHERE PRESSURE SPRAY METHODS FOR CLEANING EQUIPMENT ARE USED (EXCEPT INSIDE A WALKIN REFRIGERATION UNIT). SUCH FLOORS SHALL BE CONSTRUCTED ONLY OF SÈALED, SMOOTH CONCRETE, TERRAZZO, CERAMIĆ TILES, OR SIMILAR MATERIALS AND SHALL BE GRADED TO DRAIN. IN ALL NEW OR REMODELED ESTABLISHMENTS WHERE WATER FLUSH CLEANING METHODS ARE USED, THE JUNCTURES BETWEEN WALLS AND FLOOR SHALL BE COVERED AND SEALED IN AN IMPREVIOUS MANNER. IN ANY NEW OR REMODELED ESTABLISHMENT, INSTALLATION OF EXPOSED UTILITY LINES AND PIPES ON THE FLOOR IS PROHIBITED. (SECTION 20-21, ITEM22)

THROUGH A MIXING VALVE OR COMBINATION FAUCET. (SECTION 20-21, ITEM 19)

6. WALLS AND CEILINGS THE WALLS AND CEILINGS OF FOOD PREPARATION AREAS, FOOD STORAGE AREAS, EQUIPMENT AND UTENSIL WASHING AREAS, TOILET ROOMS, AND VESTIBULES SHALL BE SMOOTH, NONABSORBENT, EASILY CLEANABLE, AND LIGHT COLORED (SPECIFY COLOR). STUDS, JOISTS, AND RAFTERS SHALL NOT BE EXPOSED IN THESE AREAS. UTILITY SERVICE LINES, PIPES, AND WATER HEATERS SHALL NOT BE EXPOSED ON WALLS AND CEILINGS IN THESE AREAS. A CEILING IN RETAIL FOOD STORES, WAREHOUSES WHERE ONLY PACKAGED FOODS, AND/OR SINGLE USE ARTICLES ARE STORED OR DISPLAYED SHALL BE SMOOTH, NONABSORBENT, EASILY CLEANABLE, AND LIGHT COLORED (SPECIFY COLOR). IF EXPOSED IN AREAS WHERE ALLOWED IN PREVIOUS SENTENCE; HVAC DUCTS SHALL BE SMOOTH, RIGID METAL DESIGNED WITH A CIRCULAR CROSS- SECTION. (SECTION 20-21, ITEM 23) WALL AREAS ADJACENT TO FOOD PREPARATION AREAS AND UTENSIL WASHING AREAS SHALL HIGH-PRESSURE DECORATIVE LAMINATE OR EQUAL.

HAVE A SMOOTH, HARD. NONABSORBENT SURFACE OF A TYPE THAT IS NOT ADVERSELY AFFECTED BY MOISTURE SUCH AS FRP (FIBERGLASS REINFORCED POLYESTER), STAINLESS STEEL, CERAMIC TILES,

**00** 

Cabinet/

Hook-Hold-Oven