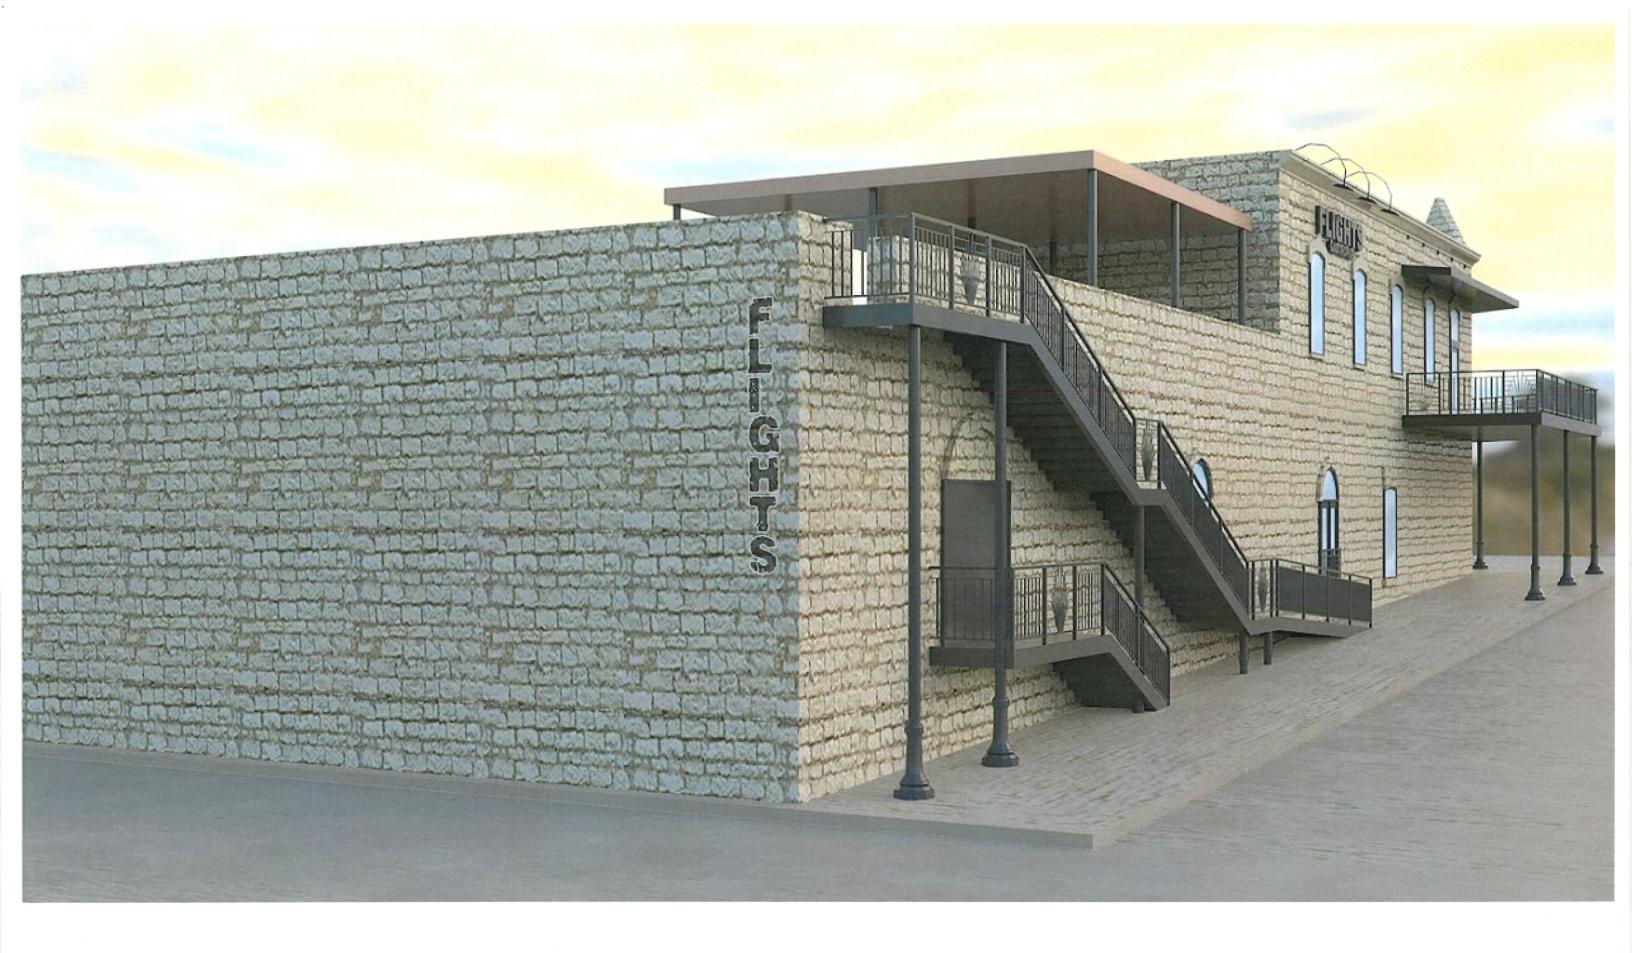

LH2 PROJECT NO: 22-079 ISSUED: Review ISSUED DATE: 9-15-2022

DRAWING NUMBER

A2.02

Exterior Elevations

LH2 Architecture, LLC 5909 W Loop S, Suite 230 Bellaire, TX 77401 713.664.2938

Exterior Elevations

Flights Gastropub
232 S Main St.
Burnet, TX 78611

LETTIE H. HARRELL LICENSE NO. 16897

REVISIONS:

LH2 PROJECT NO: 22-079 ISSUED: Review ISSUED DATE: 9-15-2022

A2.03

Exterior Elevations

DRAWING NUMBER

AND SANITATION OF EQUIPMENT OR UTENSILS IS DONE MANUALLY. SINKS SHALL BE LARGE ENOUGH TO PERMIT THE COMPLETE IMMERSION OF THE UTENSILS AND EQUIPMENT. EACH COMPARTMENT OF REQUIRED SINK SHALL BE NO LESS THEN 15" X 15" X 12" (L X W X D) WITH ALL ROUNDED INTERNAL ANGLES AND CORNERS. A DRAIN BOARD OR SIMILAR EQUIPMENT OF ADEQUATE SIZE SHALL BE PROVIDED. (SECTION 20-21, ITEM 11/12) 4. HANDWASHING SINKS; HANDWASHING SINKS SHALL BE LOCATED TO PERMIT CONVENIENT USE BY EMPLOYEES IN THE FOOD PREPARATION AREAS AND UTENSIL WASHING AREAS. HAND SINKS TO BE NO