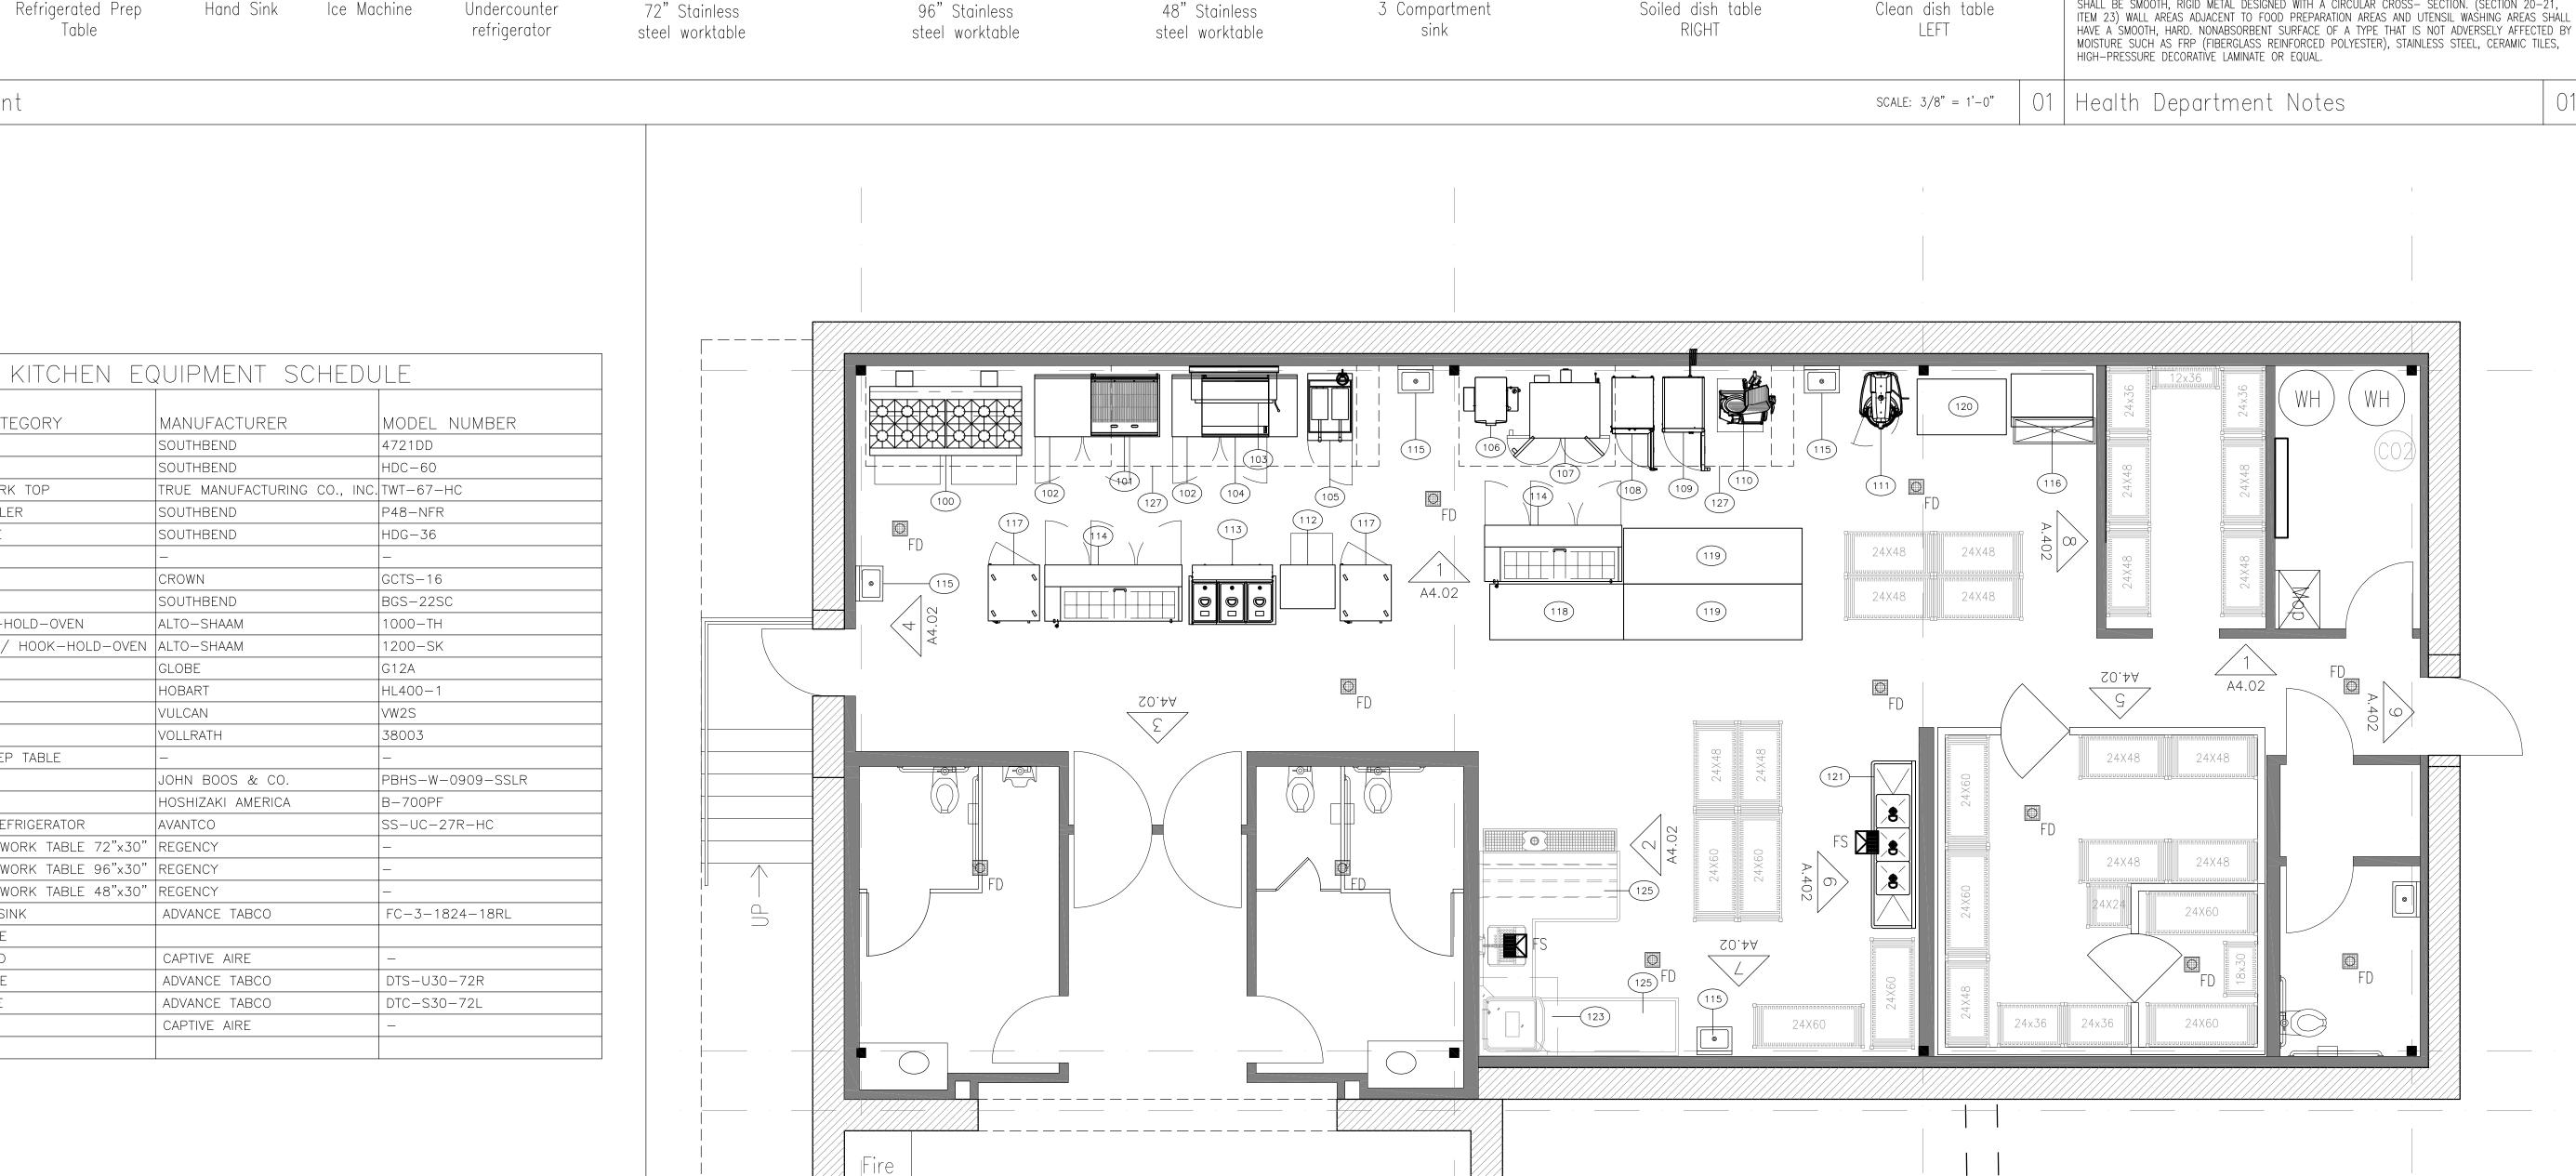

Enlarged Plan at Kitchen

Enlarged Plan at Kitchen

**ത**-ത ത-ത ത-ത

Charbroiler

Refrigerated Prep

Table

Refrigerated

Worktop

0

SOUTHBEND

SOUTHBEND

SOUTHBEND

SOUTHBEND

SOUTHBEND

ALTO-SHAAM

CROWN

GLOBE

HOBART

VULCAN

VOLLRATH

AVANTCO

ADVANCE TABCO

CAPTIVE AIRE

CAPTIVE AIRE

ADVANCE TABCO

ADVANCE TABCO

00 00 00 00 00

Range

Steam Table

| Elevations at Equipment

NO QTY EQUIPMENT CATEGORY

|102 | 2 | REFRIGERATED WORK TOP

108 | 1 | CABINET / HOOK-HOLD-OVEN

114 2 REFRIGERATED PREP TABLE

121 | 1 | 3 COMPARTMENT SINK

122 | 1 | DISHWASH MACHINE 123 | 1 | CONDENSATE HOOD

125 | 1 | SOILED DISH TABLE

126 | 1 | CLEAN DISH TABLE

127 | 1 | CLASS | HOOD

128

117 | 1 | UNDERCOUNTER REFRIGERATOR

| 109 | 1 | CABINET SMOKER / HOOK-HOLD-OVEN | ALTO-SHAAM

118 | 1 | STAINLESS STEEL WORK TABLE 72"x30" | REGENCY 119 | 2 | STAINLESS STEEL WORK TABLE 96"x30" | REGENCY 120 | 1 | STAINLESS STEEL WORK TABLE 48"x30" | REGENCY

103 | 1 | SALAMANDER BROILER

104 | 1 | FLAT TOP GRIDDLE

107 | 1 | CONVECTION OVEN

100 | 1 | RANGE

101 | 1 | CHARBROILER

105 | 1 | DEEP FRYER 106 | 1 | TILT SKILLET

110 | 1 | FOOD SLICER

111 1 STAND MIXER

113 | 1 | STEAM TABLE

115 3 HAND SINK

116 | 1 | ICE BIN

112 | 1 | WARMING DRAWER

SCALE: 1/4" = 1'-0"

PAINTED WATER RESISTANT GYP TILE WAINSCOT TO 48" AFF;
PROVIDE GLASS MAT TILE BACKER
OR WATER RESISTANT GYP BOARD
AT ALL TOILET ROOM WALLS, TYP. /-UNFRAMED MIKKUK, AS PAINTED WATER RESISTANT GYP PAINTED WATER RESISTANT GYP SCHEDULED BOARD-BOARD----36" GRAB BAR, AS SCHEDULED. PROVIDE BLOCKING AS REQUIRED — 42" GRAB BAR, AS SCHEDULED. PROVIDE BLOCKING AS REQUIRED TILE WAINSCOT TO 48" AFF; PROVIDE GLASS MAT TILE BACKER OR WATER RESISTANT GYP BOARD FOR SUPPORT — LAVATORY AND FAUCET, AS SCHEDULED — TILE WAINSCOT TO 48" AFF; PROVIDE GLASS MAT TILE BACKER OR WATER RESISTANT GYP BOARD AT ALL TOILET ROOM WALLS, TYP.— TOILET TISSUE DISP., AS SCHEDULED——— FOR SUPPORT AT ALL TOILET ROOM WALLS, TYP. PROVIDE P-TRAP PROTECTION, TYP.— 6" COVE BASE-6" COVE BASE-1'-6" PROVIDE P-TRAP TOILET RE: PLUMBING — TOILET TISSUE DISP., PROTECTION, TYP. → AS SCHEDULED CLEAR SPACE AT TOILET scale: 3/8" = 1'-0" | 07 | Elevation at Unisex Toilet Elevation at Unisex Toilet scale: 3/8" = 1'-0" 09 | Elevation at Unisex Toilet scale: 3/8" = 1'-0" 08 | Elevation at Unisex Toilet SCALE: 3/8" = 1'-0"- PAINTED WATER RESISTANT GYP UNFRAMED MIRROR, BOARD AS SCHEDULED-PAINTED WATER RESISTANT GYP BOARD -TILE WAINSCOT TO 48" AFF; PAINTED WATER RESISTANT GYP BOARD PROVIDE GLASS MAT TILE BACKER 42" GRAB BAR, AS SCHEDULED. PROVIDE BLOCKING AS REQUIRED FOR SUPPORT OR WATER RESISTANT GYP BOARD AT ALL TOILET ROOM WALLS, TYP. — 36" GRAB BAR, AS SCHEDULED. PROVIDE BLOCKING AS REQUIRED FOR SUPPORT TILE WAINSCOT TO 48" AFF;
PROVIDE GLASS MAT TILE BACKER
OR WATER RESISTANT GYP BOARD
AT ALL TOILET ROOM WALLS, TYP.— — TOILET TISSUE DISP., \_ AS SCHEDULED —LAVATORY AND — TILE WAINSCOT TO 48" AFF; PROVIDE GLASS MAT TILE BACKER OR WATER RESISTANT GYP BOARD AT ALL TOILET ROOM WALLS, TYP. FAUCET, AS SCHEDULED PROVIDE P-TRAP
PROTECTION, TYP. 6" COVE BASE— TOILET TISSUE . DISP., AS PROVIDE P-TRAP TOILET RE: PLUMBING SCHEDULED-PROTECTION, TYP. CLEAR SPACE AT TOILET CLEAR SPACE AT TOILET