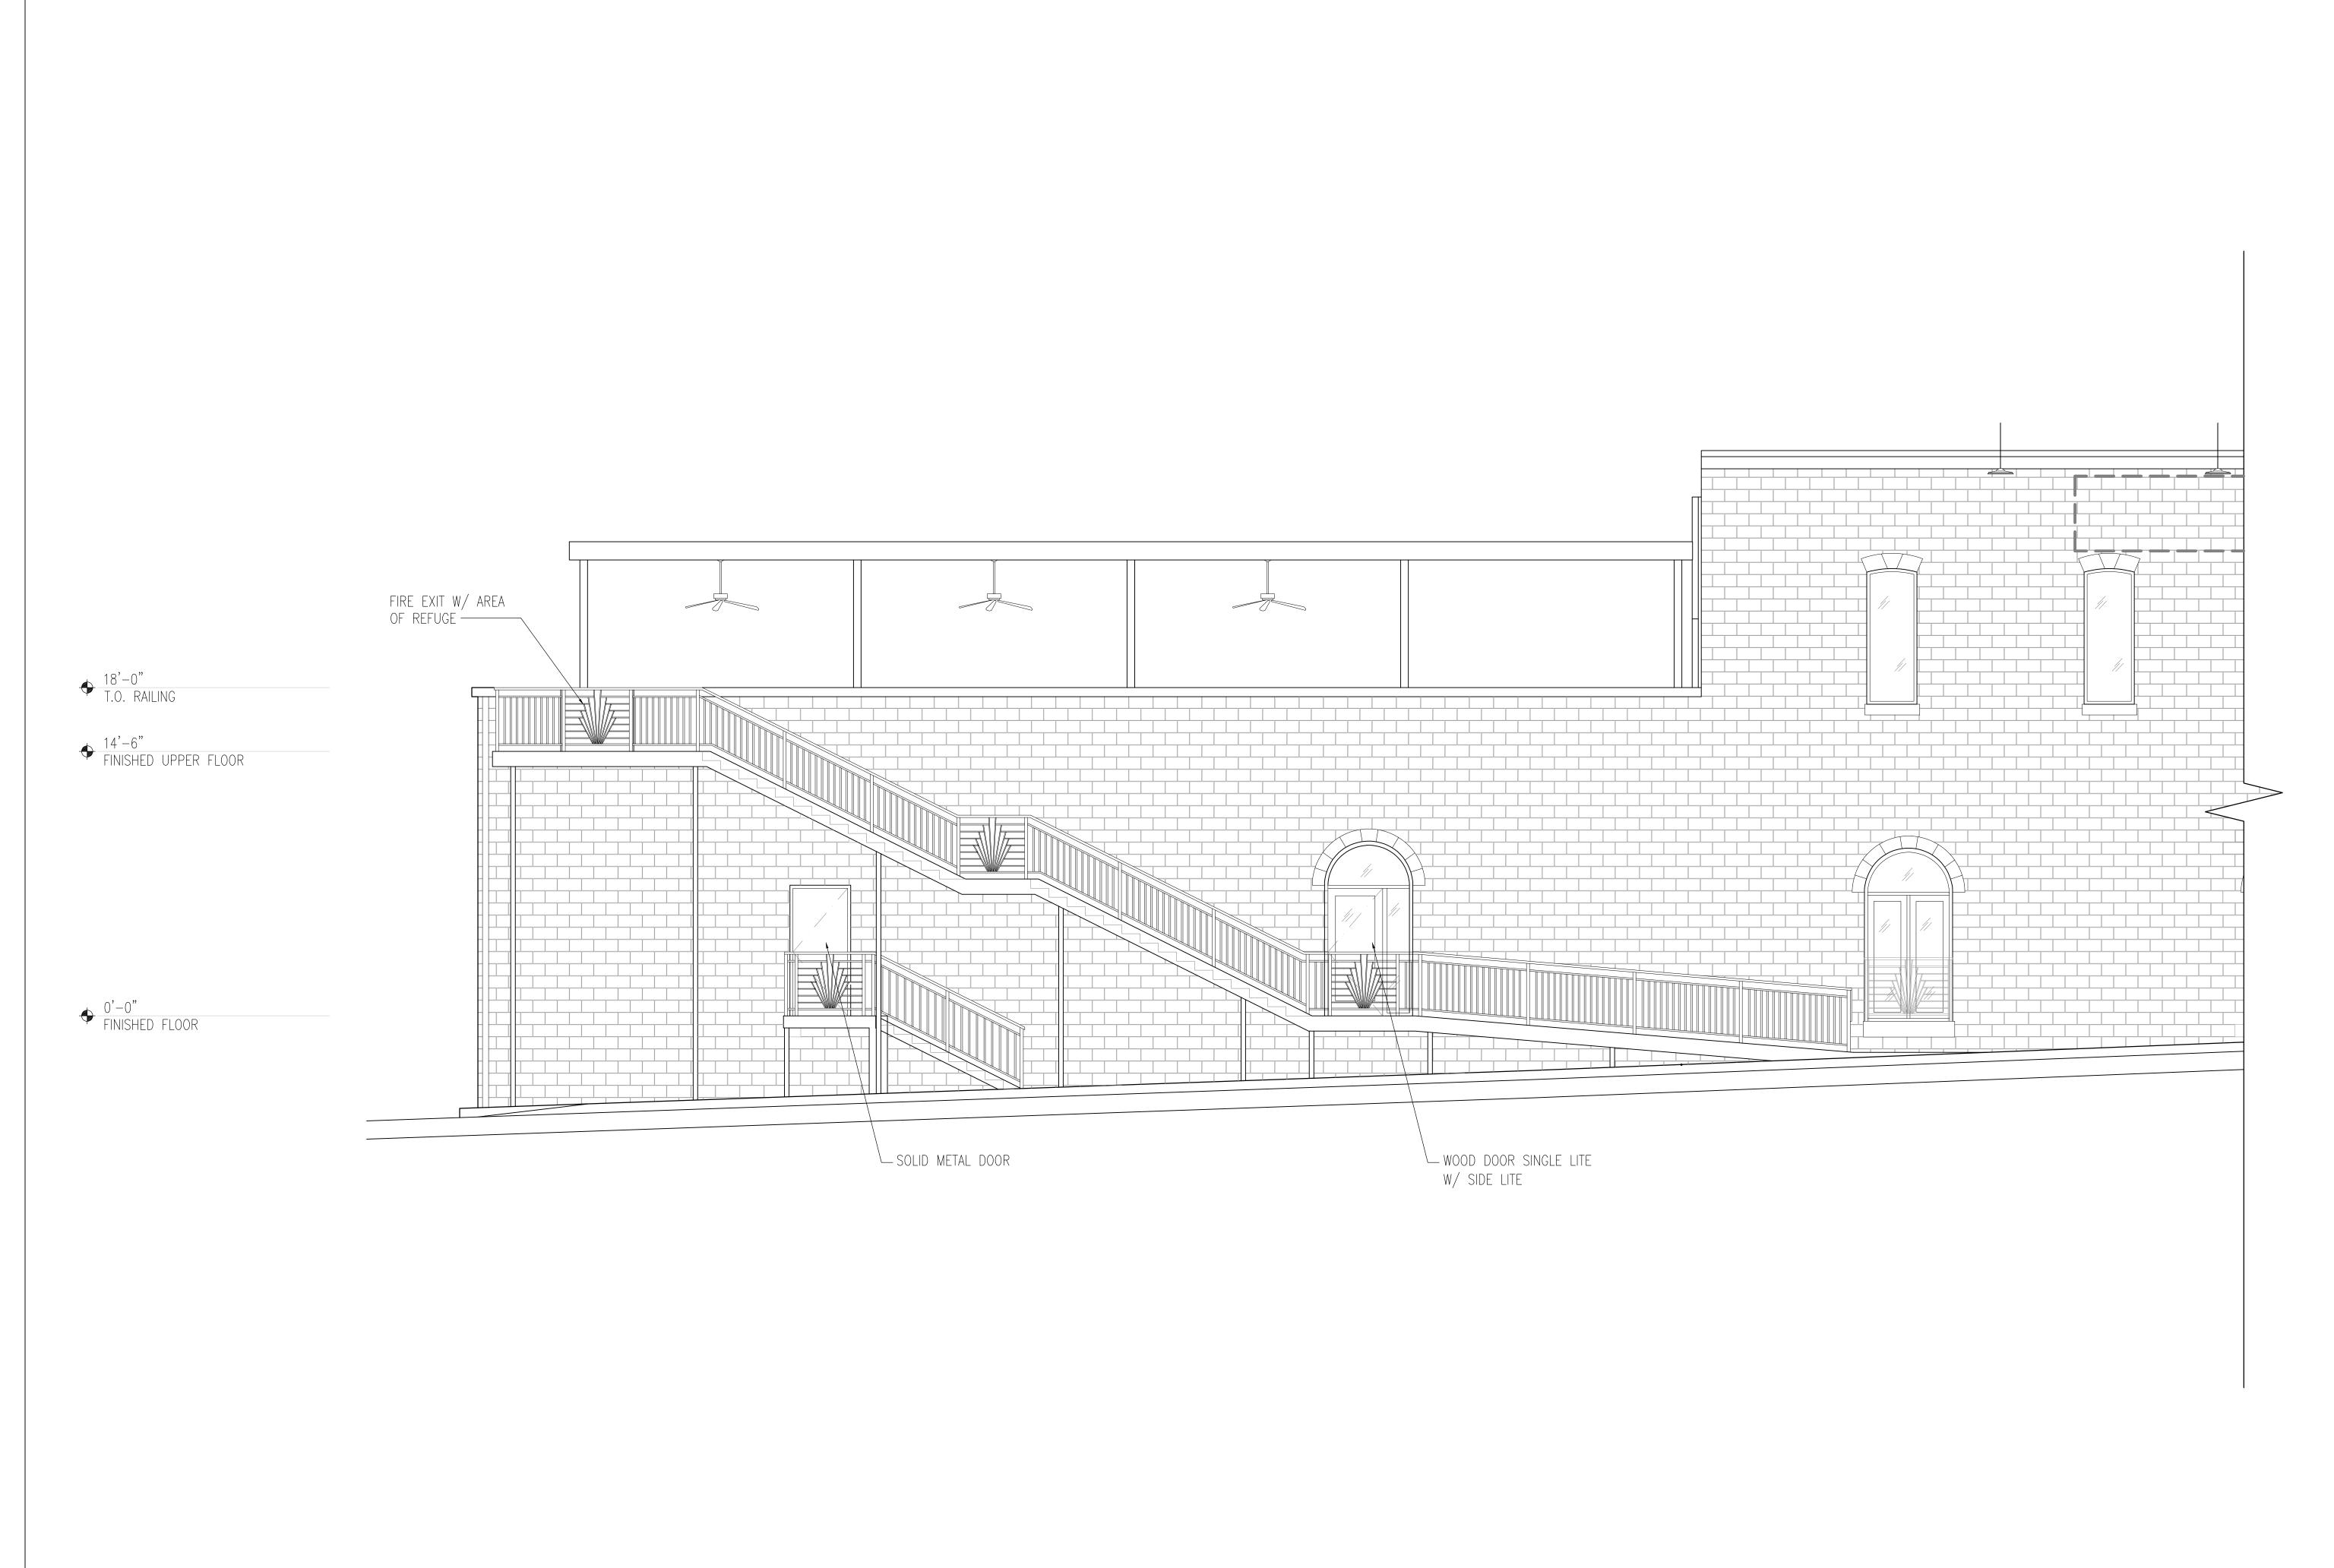

Flights Gastropub West Elevation

LH2 Architecture, LLC 5909 W Loop S, Suite 230 Bellaire, TX 77401 713.664.2938

Exterior Elevations

Flights Gastropub
232 S Main St.
Burnet, TX 78611

LETTIE H. HARRELL LICENSE NO. 16897

LH2 PROJECT NO: 22-079 ISSUED: Review ISSUED DATE: 9-15-2022

DRAWING NUMBER

A2.02

Exterior Elevations

LH2 Architecture, LLC 5909 W Loop S, Suite 230 Bellaire, TX 77401 713.664.2938

Exterior Elevations

Flights Gastropub
232 S Main St.
Burnet, TX 78611

LETTIE H. HARRELL LICENSE NO. 16897

REVISIONS:

LH2 PROJECT NO: 22-079 ISSUED: Review ISSUED DATE: 9-15-2022

A2.03

Exterior Elevations

DRAWING NUMBER

AND SANITATION OF EQUIPMENT OR UTENSILS IS DONE MANUALLY. SINKS SHALL BE LARGE ENOUGH TO PERMIT THE COMPLETE IMMERSION OF THE UTENSILS AND EQUIPMENT. EACH COMPARTMENT OF REQUIRED SINK SHALL BE NO LESS THEN 15" X 15" X 12" (L X W X D) WITH ALL ROUNDED INTERNAL ANGLES AND CORNERS. A DRAIN BOARD OR SIMILAR EQUIPMENT OF ADEQUATE SIZE SHALL BE PROVIDED. (SECTION 20-21, ITEM 11/12) 4. HANDWASHING SINKS; HANDWASHING SINKS SHALL BE LOCATED TO PERMIT CONVENIENT USE BY EMPLOYEES IN THE FOOD PREPARATION AREAS AND UTENSIL WASHING AREAS. HAND SINKS TO BE NO