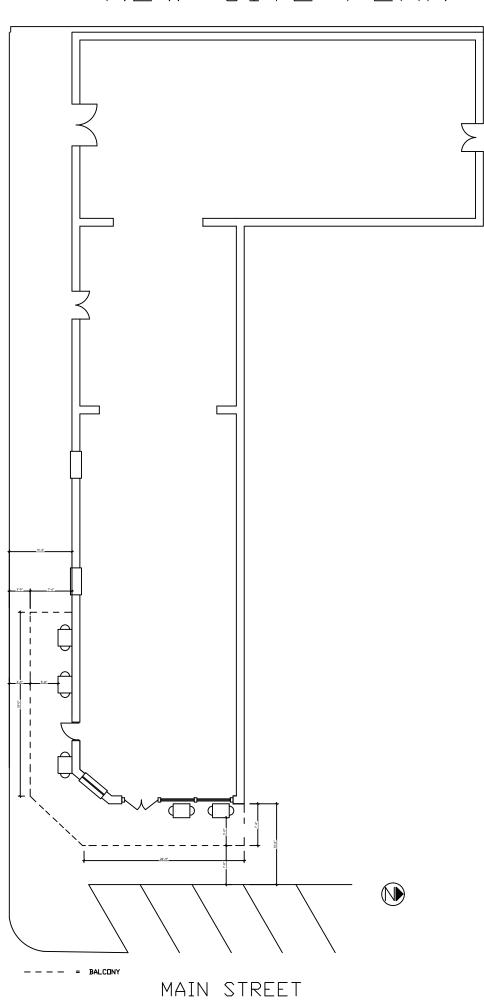

ARY

DECK FRAMING

This document is released for the purpose of interim review under the authority of An-Yih Su, P.E. 123736.
It is not to be used for permit purposes.

09.16.2022

SHEET

SK2

<u>PLAN NOTES</u>

1. TOP OF STEEL ELEVATION = TOP OF BEAM, JOIST OR

CENTERLINES.

FORM DECK.

MEMBER SUPPORING FORM DECK = BOTTOM OF FORM DECK.

2. UNLESS NOTED OTHERWISE, JOISTS SHALL BE CENTERED ON AND EQUALLY SPACED (3'-0" MAXIMUM) BETWEEN COLUMN

4. TYPICAL CONCRETE THICKNESS IS 3" (OVERALL) UNLESS NOTED OTHERWISE. PLACE CONCRETE OVER 1.0C-22 GA

EXISTING SECOND FLOOR FINISHED FLOOR ELEVATION = 114'-6", F.V.

This document is released for the purpose of interim review under the authority of An-Yih Su, P.E. 123736. It is not to be used for permit purposes.

09.21.2022

SHEET



# NEW SITE PLAN



JACKSON STREET