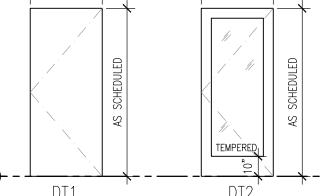

— METAL PANEL INSERT WITH DECORATIVE Glazing Schedule Scale: 1/4"=1'-0"<u>INTERIOR</u> <u>EXTERIOR</u> SCHEDULED DOOR AND THRESHOLD, SET IN FULL BED OF MASTIC ---EXISTING CONCRETE SLAB — FINISHED FLOOR PRE-MOLDED EXPANSION JOINT FILLER —