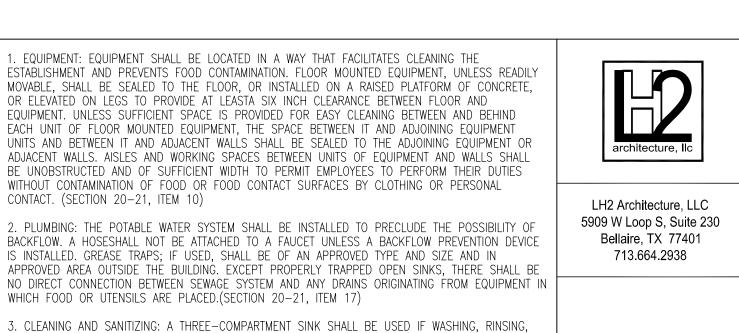

LETTIE H. HARRELL LICENSE NO. 16897

REVISIONS:

LH2 PROJECT NO: 22-079 ISSUED: Review ISSUED DATE: 9-15-2022

A2.03

Exterior Elevations

DRAWING NUMBER

AND SANITATION OF EQUIPMENT OR UTENSILS IS DONE MANUALLY. SINKS SHALL BE LARGE ENOUGH TO PERMIT THE COMPLETE IMMERSION OF THE UTENSILS AND EQUIPMENT. EACH COMPARTMENT OF REQUIRED SINK SHALL BE NO LESS THEN 15" X 15" X 12" (L X W X D) WITH ALL ROUNDED INTERNAL ANGLES AND CORNERS. A DRAIN BOARD OR SIMILAR EQUIPMENT OF ADEQUATE SIZE SHALL BE PROVIDED. (SECTION 20-21, ITEM 11/12) 4. HANDWASHING SINKS; HANDWASHING SINKS SHALL BE LOCATED TO PERMIT CONVENIENT USE BY EMPLOYEES IN THE FOOD PREPARATION AREAS AND UTENSIL WASHING AREAS. HAND SINKS TO BE NO

FURTHER AWAY THEN 20 FEET. HAND WASHING SINKS ARE TO BE ACCESSIBLE TO EMPLOYEES AT ALL TIMES. HAND WASHING SINKS ARE REQUIRED IN THE REST ROOM OR THE VESTIBULE. EACH HAND WASHING SINK SHALL BE PROVIDED WITH HOT WATER AT 100\*F AND COLD WATER TEMPERED

CONTACT. (SECTION 20-21, ITEM 10)

Stand Mixer Warming Drawer

5. FLOORS: THE FLOORS OF THE FOOD PREPARATION AREAS, FOOD STORAGE AREAS, UTENSIL WASHING AREAS, DRESSING AREAS, LOCKER ROOMS, AND TOILET ROOMS SHALL BE CONSTRUCTED OF SMOOTH, DURABLE MATERIALS. FLOOR DRAINS SHALL BE PROVIDED IN FLOORS THAT ARE WATER FLUSHED FOR CLEANING OR IN AREAS WHERE PRESSURE SPRAY METHODS FOR CLEANING EQUIPMENT ARE USED (EXCEPT INSIDE A WALKIN REFRIGERATION UNIT). SUCH FLOORS SHALL BE CONSTRUCTED ONLY OF SÈALED, SMOOTH CONCRETE, TERRAZZO, CERAMIĆ TILES, OR SIMILAR MATERIALS AND SHALL BE GRADED TO DRAIN. IN ALL NEW OR REMODELED ESTABLISHMENTS WHERE WATER FLUSH CLEANING METHODS ARE USED, THE JUNCTURES BETWEEN WALLS AND FLOOR SHALL BE COVERED AND SEALED IN AN IMPREVIOUS MANNER. IN ANY NEW OR REMODELED ESTABLISHMENT, INSTALLATION OF EXPOSED UTILITY LINES AND PIPES ON THE FLOOR IS PROHIBITED. (SECTION 20-21, ITEM22)

THROUGH A MIXING VALVE OR COMBINATION FAUCET. (SECTION 20-21, ITEM 19)

6. WALLS AND CEILINGS THE WALLS AND CEILINGS OF FOOD PREPARATION AREAS, FOOD STORAGE AREAS, EQUIPMENT AND UTENSIL WASHING AREAS, TOILET ROOMS, AND VESTIBULES SHALL BE SMOOTH, NONABSORBENT, EASILY CLEANABLE, AND LIGHT COLORED (SPECIFY COLOR). STUDS, JOISTS, AND RAFTERS SHALL NOT BE EXPOSED IN THESE AREAS. UTILITY SERVICE LINES, PIPES, AND WATER HEATERS SHALL NOT BE EXPOSED ON WALLS AND CEILINGS IN THESE AREAS. A CEILING IN RETAIL FOOD STORES, WAREHOUSES WHERE ONLY PACKAGED FOODS, AND/OR SINGLE USE ARTICLES ARE STORED OR DISPLAYED SHALL BE SMOOTH, NONABSORBENT, EASILY CLEANABLE, AND LIGHT COLORED (SPECIFY COLOR). IF EXPOSED IN AREAS WHERE ALLOWED IN PREVIOUS SENTENCE; HVAC DUCTS SHALL BE SMOOTH, RIGID METAL DESIGNED WITH A CIRCULAR CROSS- SECTION. (SECTION 20-21, ITEM 23) WALL AREAS ADJACENT TO FOOD PREPARATION AREAS AND UTENSIL WASHING AREAS SHALL HIGH-PRESSURE DECORATIVE LAMINATE OR EQUAL.

HAVE A SMOOTH, HARD. NONABSORBENT SURFACE OF A TYPE THAT IS NOT ADVERSELY AFFECTED BY MOISTURE SUCH AS FRP (FIBERGLASS REINFORCED POLYESTER), STAINLESS STEEL, CERAMIC TILES,

**00** 

Cabinet/

Hook-Hold-Oven