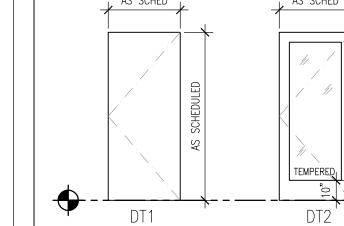

1 DOOR PULL

1 KICK PLATE

1 WEATHERSTRIPPING: JAMB & HEAD

HW SET #9: Member's Lounge 3 HINGES

(HARDWARE BY DOOR MANUFACTURER) 1 DOOR PULL

1 THRESHOLD

1 CLOSER

Door Schedule Scale: 3"=1'-0"

— METAL PANEL INSERT WITH DECORATIVE Glazing Schedule Scale: 1/4"=1'-0"<u>INTERIOR</u> <u>EXTERIOR</u> SCHEDULED DOOR AND THRESHOLD, SET IN FULL BED OF MASTIC ---EXISTING CONCRETE SLAB — FINISHED FLOOR PRE-MOLDED EXPANSION JOINT FILLER —