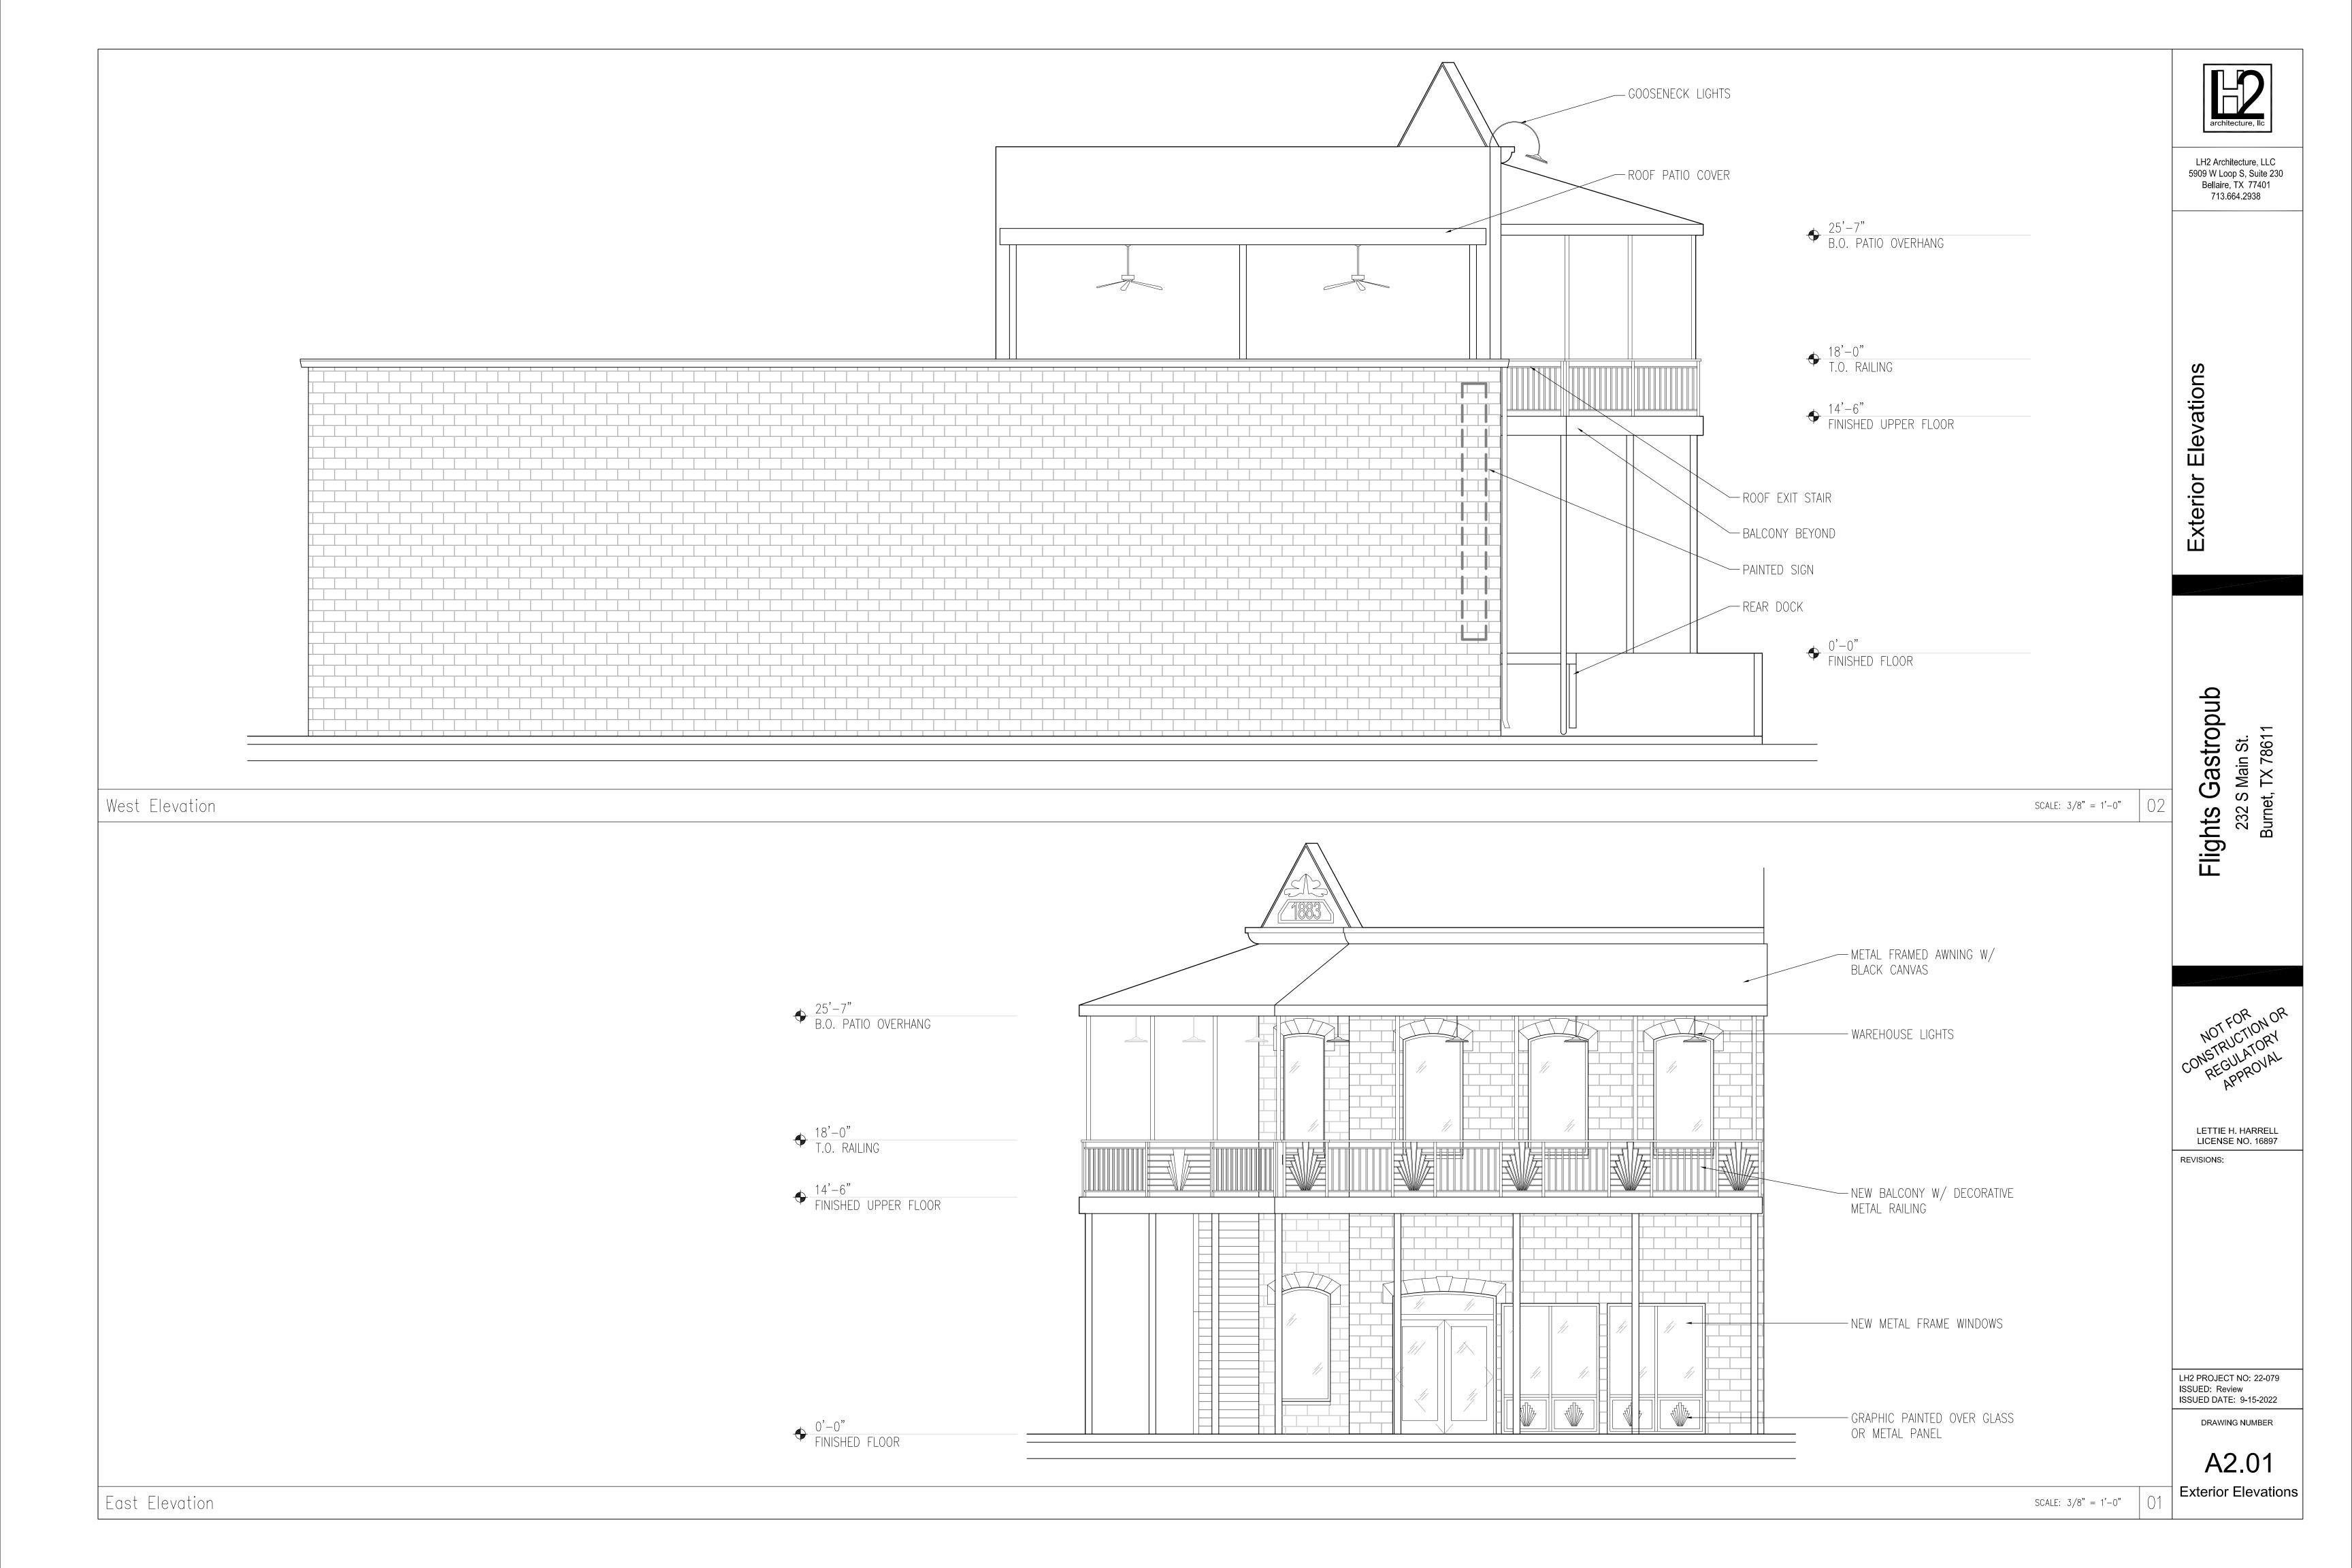

Flights Gastropub West Elevation

LH2 Architecture, LLC 5909 W Loop S, Suite 230 Bellaire, TX 77401 713.664.2938

Exterior Elevations

Flights Gastropub
232 S Main St.
Burnet, TX 78611

LETTIE H. HARRELL LICENSE NO. 16897

LH2 PROJECT NO: 22-079 ISSUED: Review ISSUED DATE: 9-15-2022

DRAWING NUMBER

A2.02

Exterior Elevations

LH2 Architecture, LLC 5909 W Loop S, Suite 230 Bellaire, TX 77401 713.664.2938

Exterior Elevations

Flights Gastropub
232 S Main St.
Burnet, TX 78611