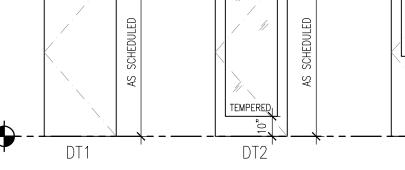

— METAL PANEL INSERT WITH DECORATIVE Glazing Schedule Scale: 1/4"=1'-0"<u>INTERIOR</u> <u>EXTERIOR</u> SCHEDULED DOOR AND THRESHOLD, SET IN FULL BED OF MASTIC ---EXISTING CONCRETE SLAB — FINISHED FLOOR PRE-MOLDED EXPANSION JOINT FILLER —