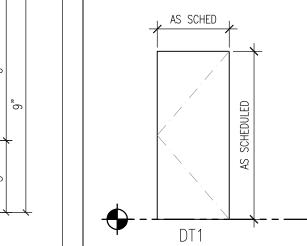

1 DOOR PULL

1 KICK PLATE

1 WEATHERSTRIPPING: JAMB & HEAD

HW SET #9: Member's Lounge 3 HINGES

(HARDWARE BY DOOR MANUFACTURER) 1 DOOR PULL

1 THRESHOLD

1 CLOSER

Door Schedule Scale: 3"=1'-0"

— METAL PANEL INSERT WITH DECORATIVE Glazing Schedule Scale: 1/4"=1'-0"<u>INTERIOR</u> <u>EXTERIOR</u> SCHEDULED DOOR AND THRESHOLD, SET IN FULL BED OF MASTIC ---EXISTING CONCRETE SLAB — FINISHED FLOOR PRE-MOLDED EXPANSION JOINT FILLER —