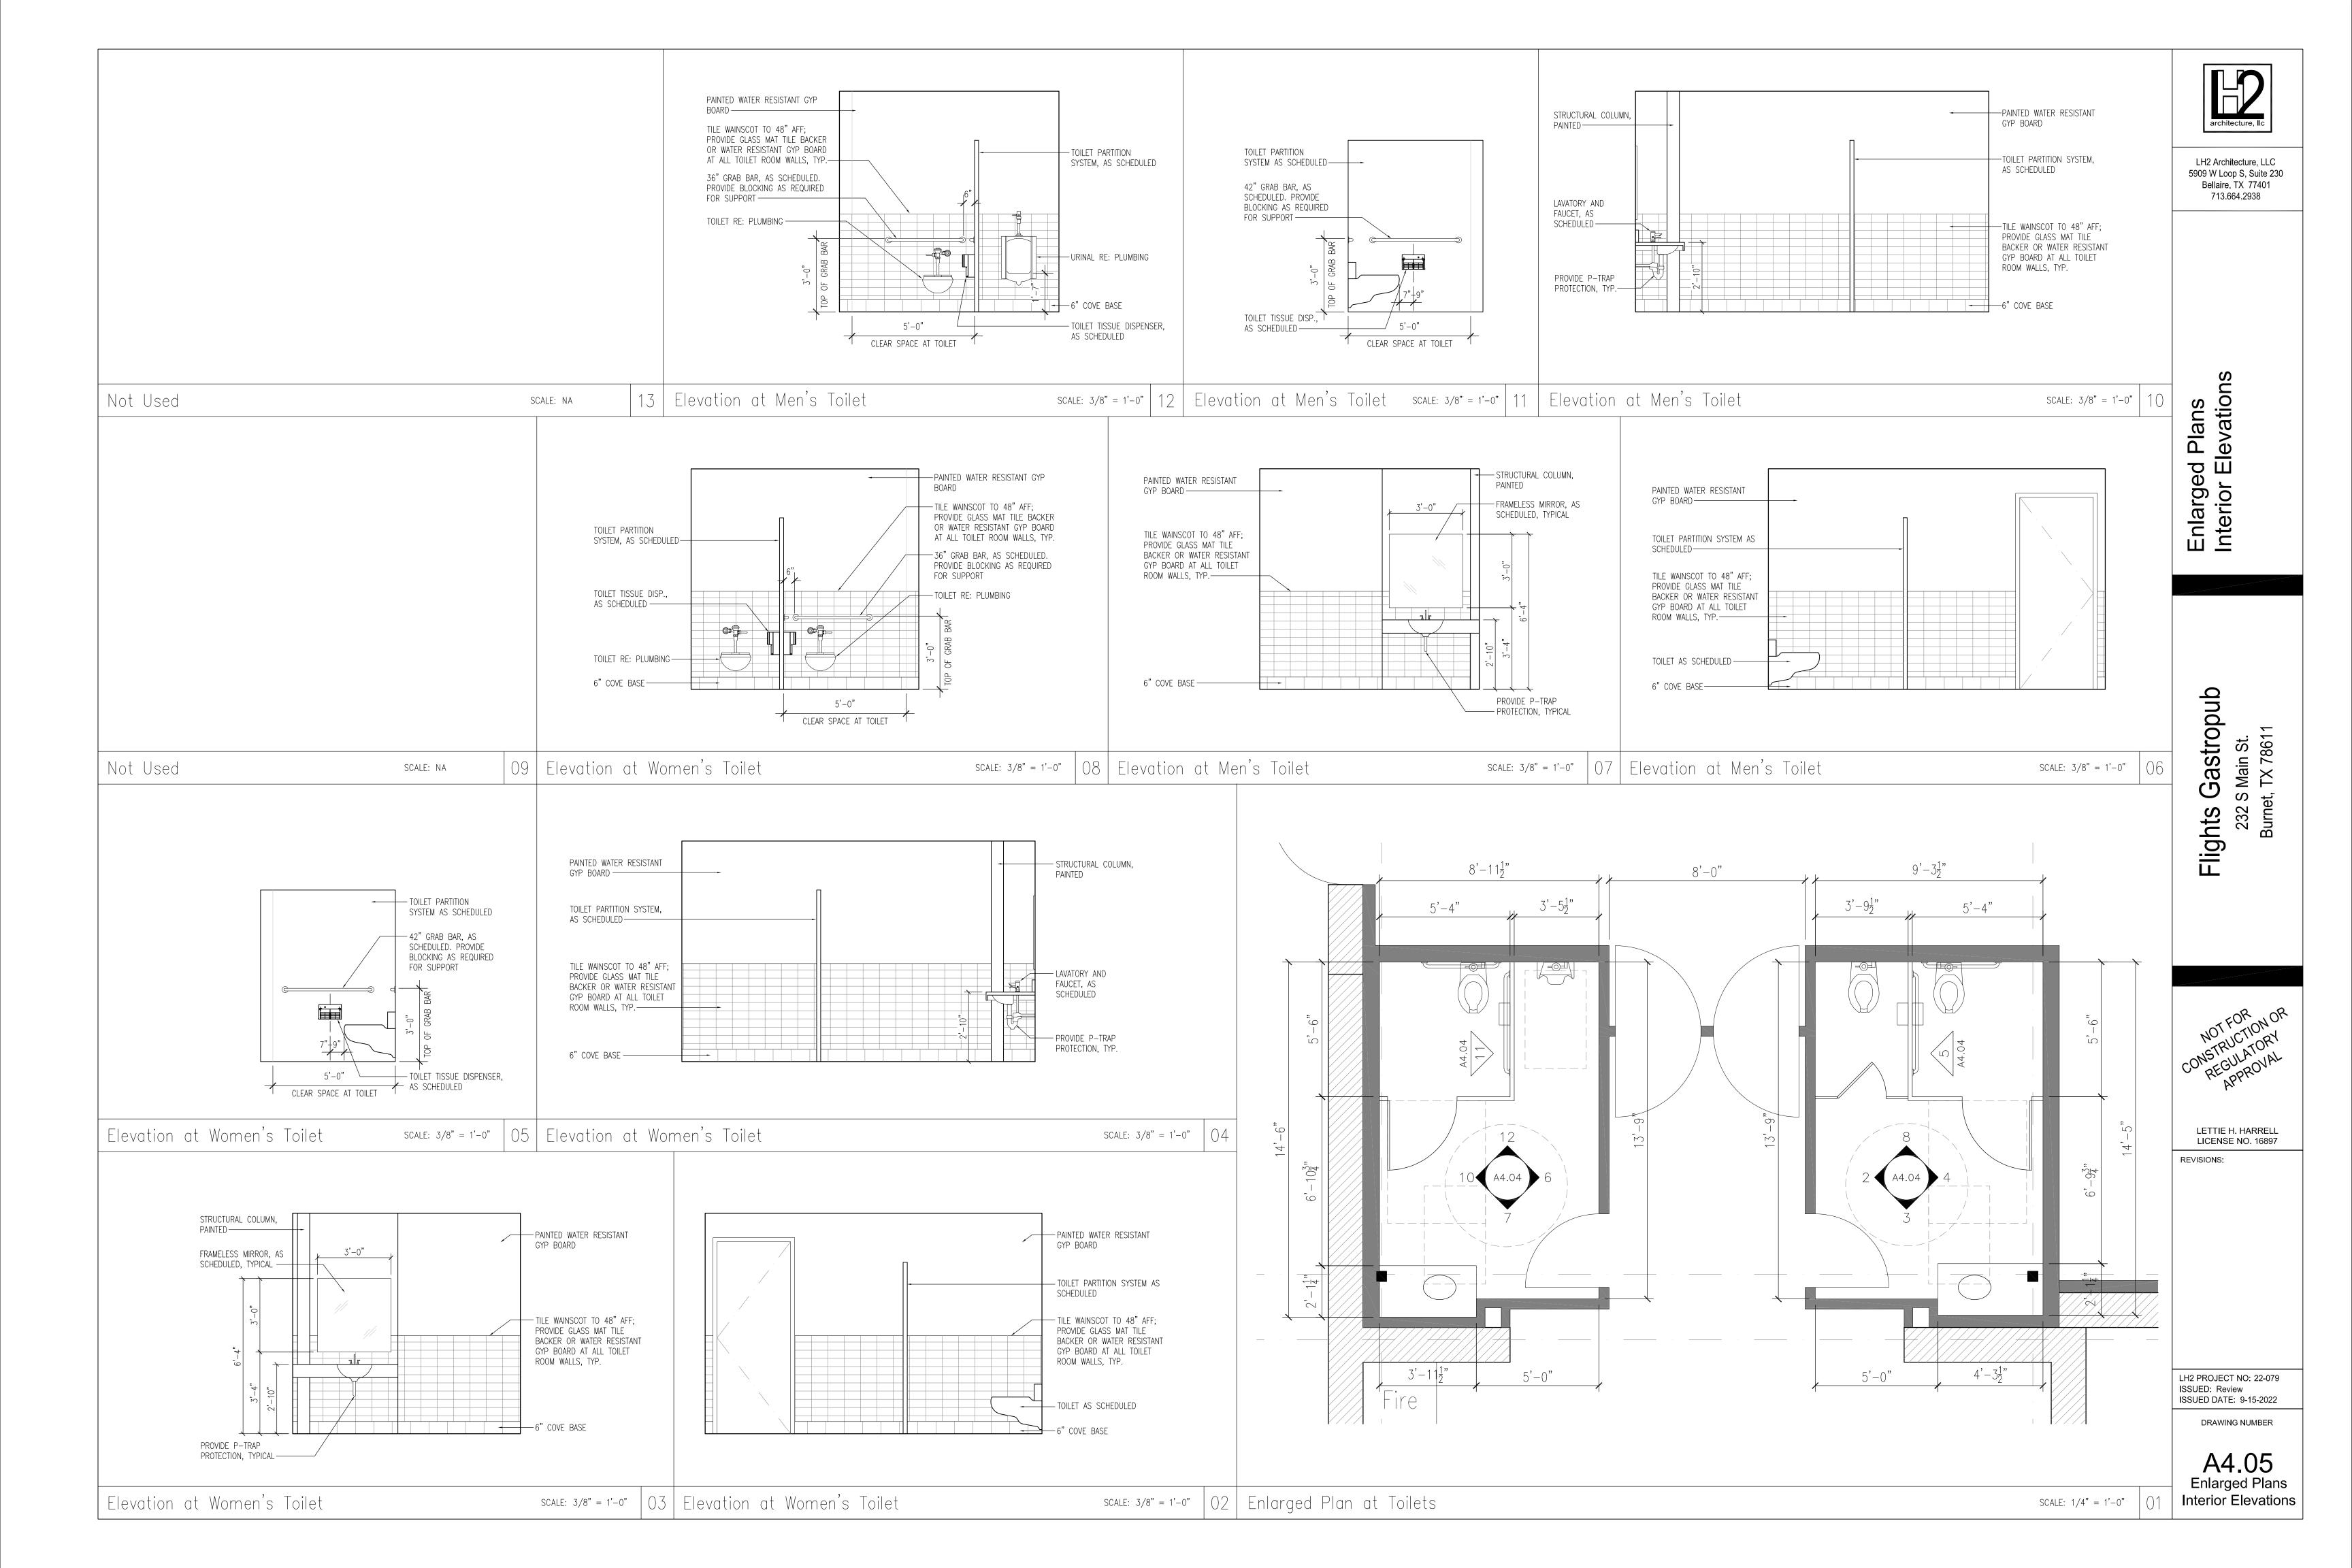

113 | 1 | STEAM TABLE

115 3 HAND SINK

116 | 1 | ICE BIN

112 | 1 | WARMING DRAWER

SCALE: 1/4" = 1'-0"

PAINTED WATER RESISTANT GYP TILE WAINSCOT TO 48" AFF;
PROVIDE GLASS MAT TILE BACKER
OR WATER RESISTANT GYP BOARD
AT ALL TOILET ROOM WALLS, TYP. /-UNFRAMED MIKKUK, AS PAINTED WATER RESISTANT GYP PAINTED WATER RESISTANT GYP SCHEDULED BOARD-BOARD----36" GRAB BAR, AS SCHEDULED. PROVIDE BLOCKING AS REQUIRED — 42" GRAB BAR, AS SCHEDULED. PROVIDE BLOCKING AS REQUIRED TILE WAINSCOT TO 48" AFF; PROVIDE GLASS MAT TILE BACKER OR WATER RESISTANT GYP BOARD FOR SUPPORT — LAVATORY AND FAUCET, AS SCHEDULED — TILE WAINSCOT TO 48" AFF; PROVIDE GLASS MAT TILE BACKER OR WATER RESISTANT GYP BOARD AT ALL TOILET ROOM WALLS, TYP.— TOILET TISSUE DISP., AS SCHEDULED——— FOR SUPPORT AT ALL TOILET ROOM WALLS, TYP. PROVIDE P-TRAP PROTECTION, TYP.— 6" COVE BASE-6" COVE BASE-1'-6" PROVIDE P-TRAP TOILET RE: PLUMBING — TOILET TISSUE DISP., PROTECTION, TYP. → AS SCHEDULED CLEAR SPACE AT TOILET scale: 3/8" = 1'-0" | 07 | Elevation at Unisex Toilet Elevation at Unisex Toilet scale: 3/8" = 1'-0" 09 | Elevation at Unisex Toilet scale: 3/8" = 1'-0" 08 | Elevation at Unisex Toilet SCALE: 3/8" = 1'-0"- PAINTED WATER RESISTANT GYP UNFRAMED MIRROR, BOARD AS SCHEDULED-PAINTED WATER RESISTANT GYP BOARD -TILE WAINSCOT TO 48" AFF; PAINTED WATER RESISTANT GYP BOARD PROVIDE GLASS MAT TILE BACKER 42" GRAB BAR, AS SCHEDULED. PROVIDE BLOCKING AS REQUIRED FOR SUPPORT OR WATER RESISTANT GYP BOARD AT ALL TOILET ROOM WALLS, TYP. — 36" GRAB BAR, AS SCHEDULED. PROVIDE BLOCKING AS REQUIRED FOR SUPPORT TILE WAINSCOT TO 48" AFF;
PROVIDE GLASS MAT TILE BACKER
OR WATER RESISTANT GYP BOARD
AT ALL TOILET ROOM WALLS, TYP.— — TOILET TISSUE DISP., \_ AS SCHEDULED —LAVATORY AND — TILE WAINSCOT TO 48" AFF; PROVIDE GLASS MAT TILE BACKER OR WATER RESISTANT GYP BOARD AT ALL TOILET ROOM WALLS, TYP. FAUCET, AS SCHEDULED PROVIDE P-TRAP
PROTECTION, TYP. 6" COVE BASE— TOILET TISSUE . DISP., AS PROVIDE P-TRAP TOILET RE: PLUMBING SCHEDULED-PROTECTION, TYP. CLEAR SPACE AT TOILET CLEAR SPACE AT TOILET

scale: 3/8" = 1'-0" 03 | Elevation at Unisex Toilet

scale: 3/8" = 1'-0" | 02 | Enlarged Plan at Toilets

scale: 3/8" = 1'-0" 05 | Elevation at Unisex Toilet scale: 3/8" = 1'-0" 04 | Elevation at Unisex Toilet