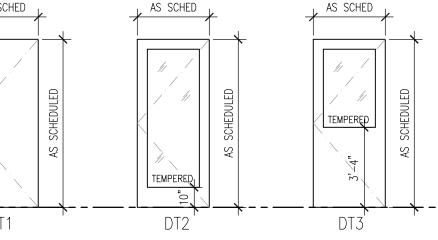

1 DOOR PULL

1 KICK PLATE

1 WEATHERSTRIPPING: JAMB & HEAD

HW SET #9: Member's Lounge 3 HINGES

(HARDWARE BY DOOR MANUFACTURER) 1 DOOR PULL

1 THRESHOLD

1 CLOSER

Door Schedule Scale: 3"=1'-0"

— METAL PANEL INSERT WITH DECORATIVE Glazing Schedule Scale: 1/4"=1'-0"<u>INTERIOR</u> <u>EXTERIOR</u> SCHEDULED DOOR AND THRESHOLD, SET IN FULL BED OF MASTIC ---EXISTING CONCRETE SLAB — FINISHED FLOOR PRE-MOLDED EXPANSION JOINT FILLER —