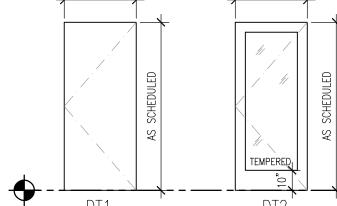

1 DOOR PULL

1 KICK PLATE

1 WEATHERSTRIPPING: JAMB & HEAD

HW SET #9: Member's Lounge 3 HINGES

(HARDWARE BY DOOR MANUFACTURER) 1 DOOR PULL

1 THRESHOLD

1 CLOSER

Door Schedule Scale: 3"=1'-0"

— METAL PANEL INSERT WITH DECORATIVE Glazing Schedule Scale: 1/4"=1'-0"<u>INTERIOR</u> <u>EXTERIOR</u> SCHEDULED DOOR AND THRESHOLD, SET IN FULL BED OF MASTIC ---EXISTING CONCRETE SLAB — FINISHED FLOOR PRE-MOLDED EXPANSION JOINT FILLER —