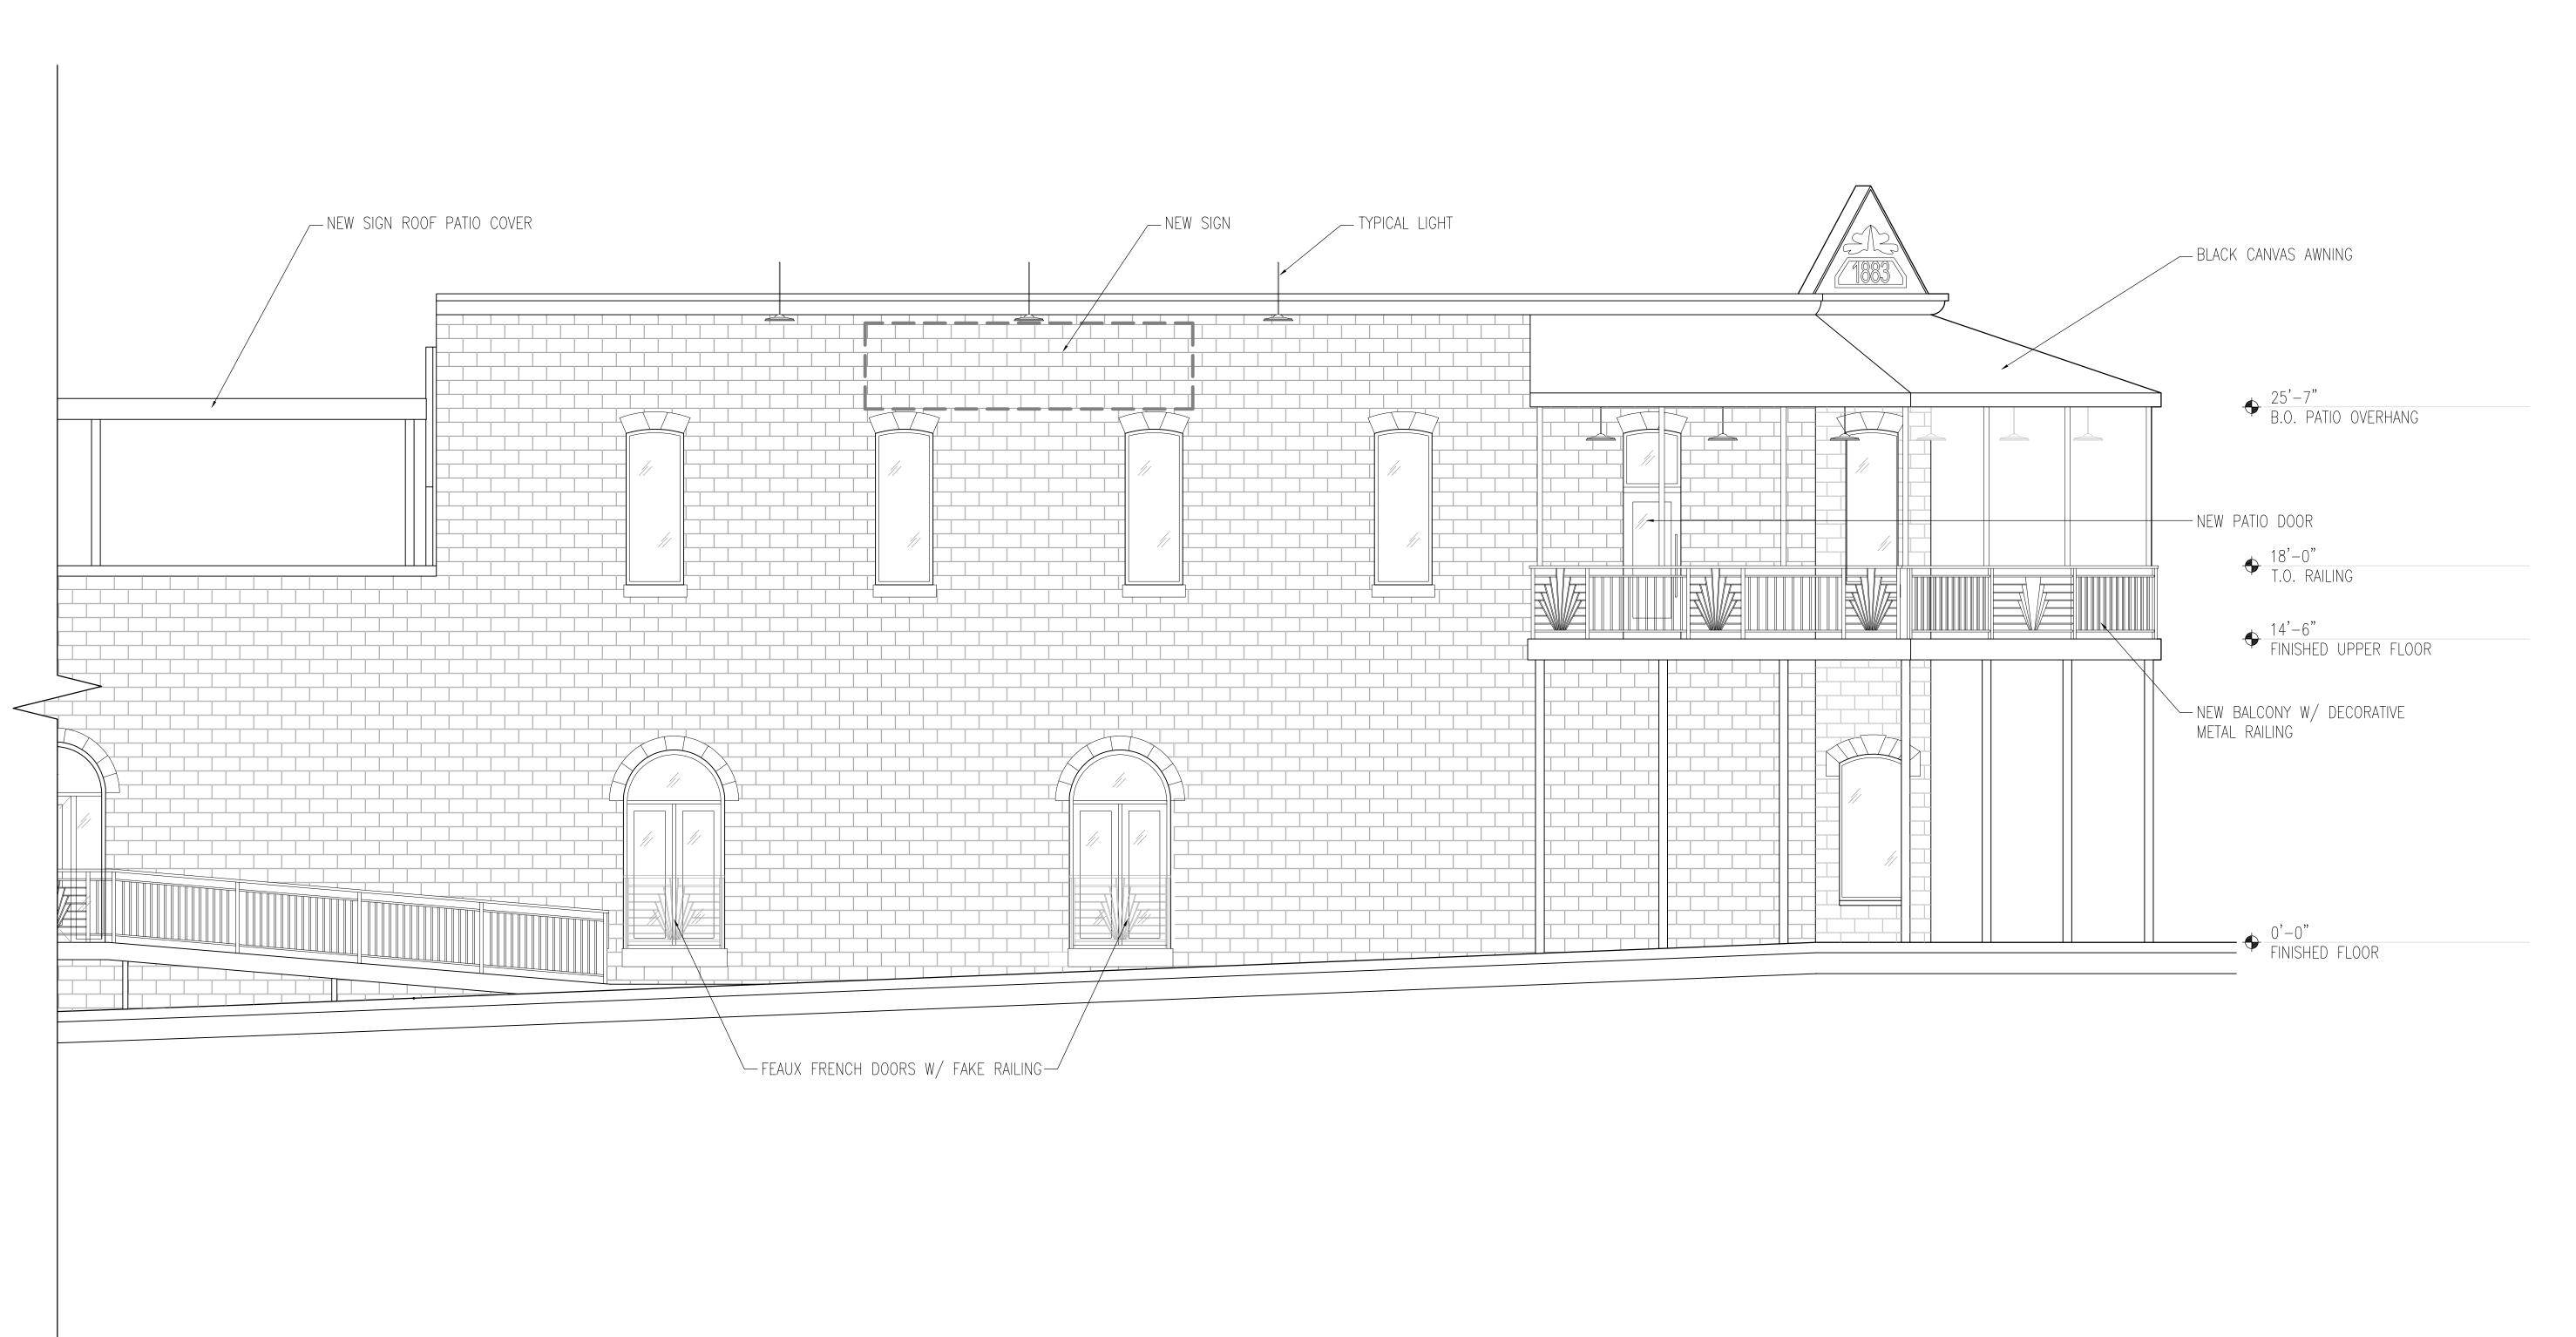

LH2 PROJECT NO: 22-079 ISSUED: Review ISSUED DATE: 9-15-2022

DRAWING NUMBER

A2.02

Exterior Elevations

LH2 Architecture, LLC 5909 W Loop S, Suite 230 Bellaire, TX 77401 713.664.2938

Exterior Elevations

Flights Gastropub
232 S Main St.
Burnet, TX 78611

LETTIE H. HARRELL LICENSE NO. 16897

REVISIONS:

LH2 PROJECT NO: 22-079 ISSUED: Review ISSUED DATE: 9-15-2022

A2.03

Exterior Elevations

DRAWING NUMBER

AND SANITATION OF EQUIPMENT OR UTENSILS IS DONE MANUALLY. SINKS SHALL BE LARGE ENOUGH TO PERMIT THE COMPLETE IMMERSION OF THE UTENSILS AND EQUIPMENT. EACH COMPARTMENT OF REQUIRED SINK SHALL BE NO LESS THEN 15" X 15" X 12" (L X W X D) WITH ALL ROUNDED INTERNAL ANGLES AND CORNERS. A DRAIN BOARD OR SIMILAR EQUIPMENT OF ADEQUATE SIZE SHALL BE PROVIDED. (SECTION 20-21, ITEM 11/12) 4. HANDWASHING SINKS; HANDWASHING SINKS SHALL BE LOCATED TO PERMIT CONVENIENT USE BY EMPLOYEES IN THE FOOD PREPARATION AREAS AND UTENSIL WASHING AREAS. HAND SINKS TO BE NO