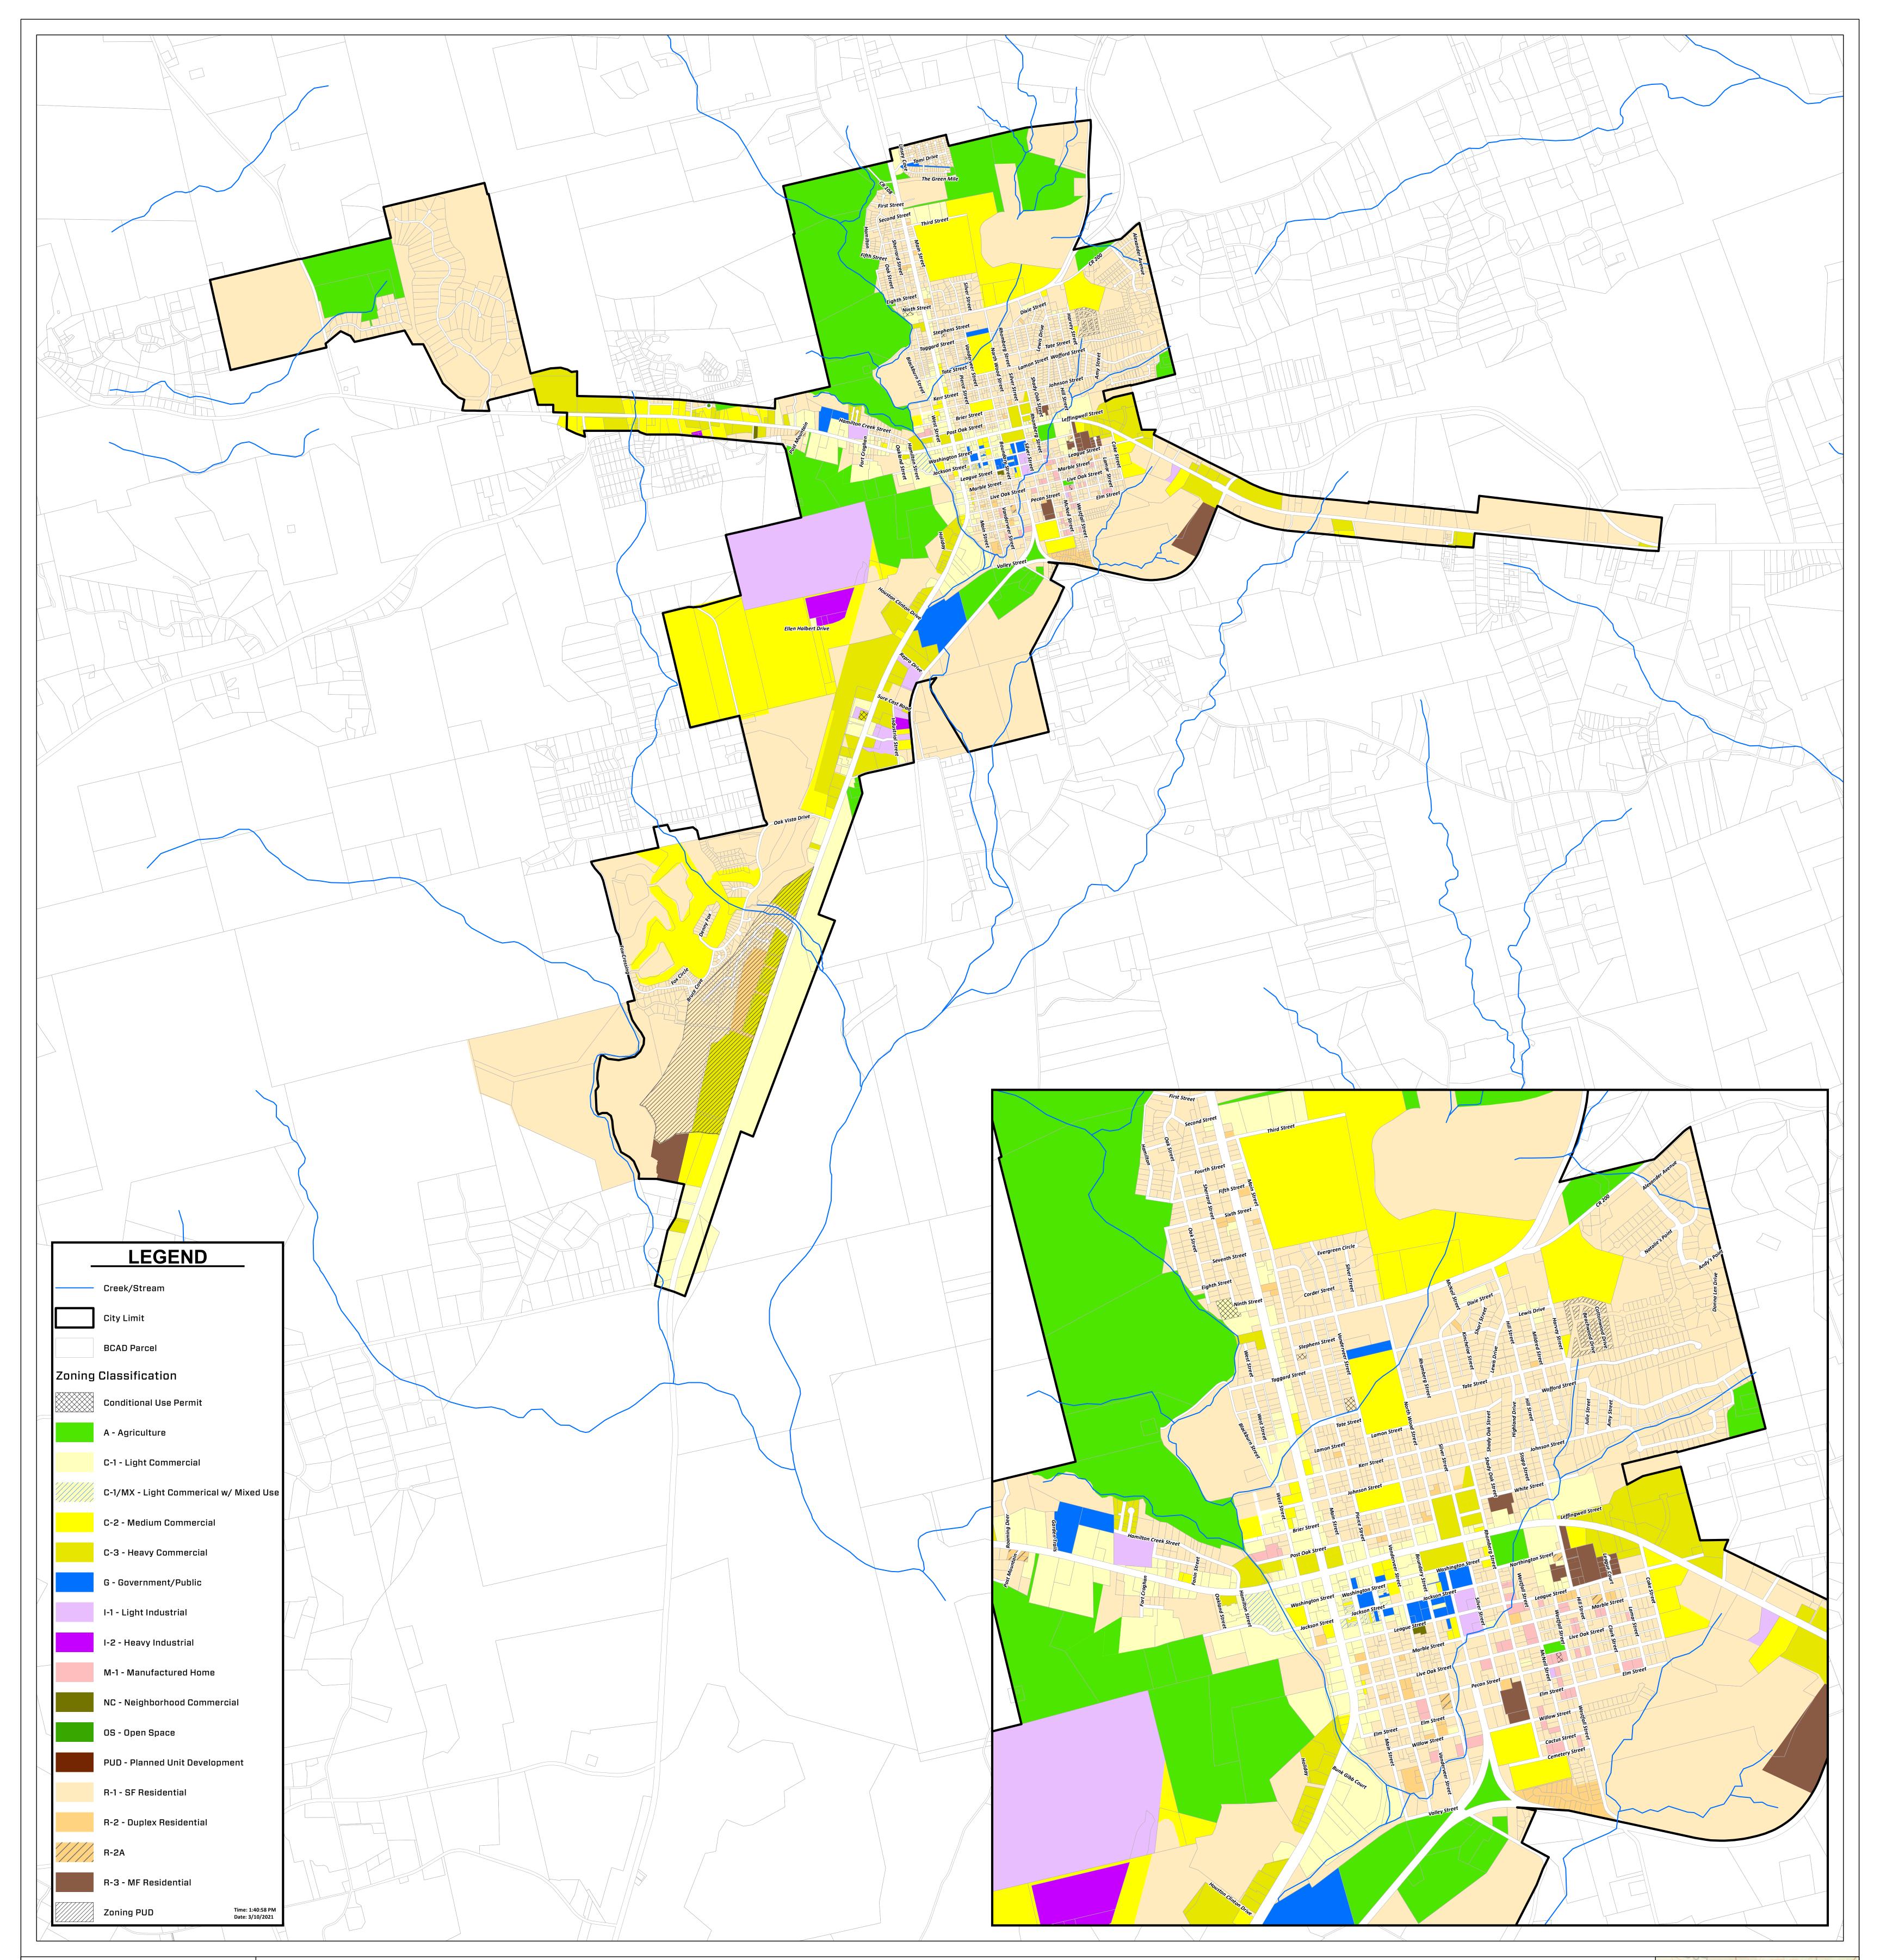

CITY OF BURNET

Official Zoning Map - February 23, 2021

Map #2021-003

The official Zoning Map of the City of Burnet, Texas, accepted by Ordinance No.\_\_\_\_\_ by the City Council of the City of Burnet on January 26, 2021.

ed:\_\_\_\_\_(Mayor)

VICINITY MAP Scale: 1 inch equals 100 miles

0.5

0.25

0.75

⊐Mile

Path: V: VPractice Workspace\Corporate Services\GI6\Projects\0A737\_CityOfBurnet\PRJTS\Zoning\_36x42\_2021\_03\_10.mxd Project Number: 0A737-090-21 Date: 3/10/2021 User Name: CEH