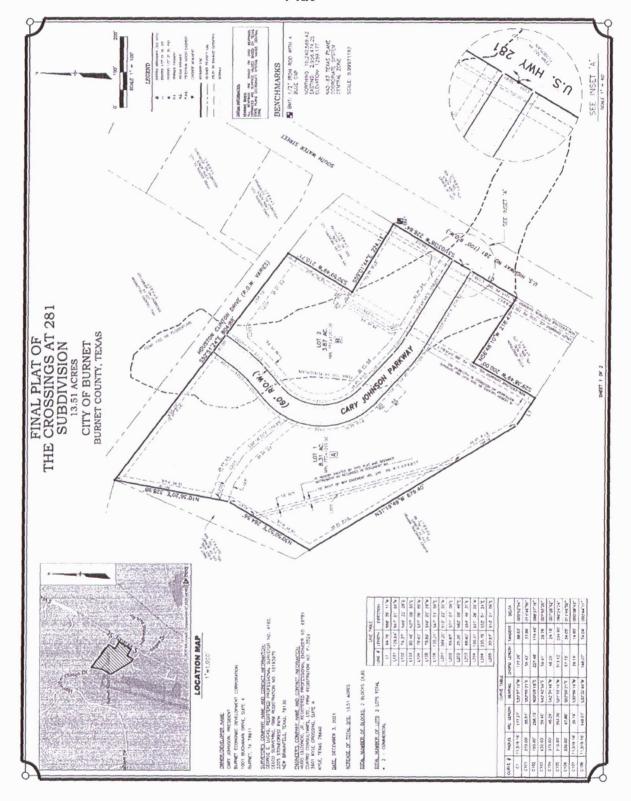

### THE CROSSINGS AT 281 BURNET COUNTY, TEXAS FINAL PLAT OF CITY OF BURNET SUBDIVISION 13.51 ACRES

BRILLE ALSO, ACCOUNTS, C., SAN ON THE CALLS, "MODE SHAWN NO. I, 46/THAT NO. SAN AS COMMON OF THE MARKET CONSISTS CONTINUED THE CONTINUED OF THE WASHINGTON OF THE WASHINGTON OF THE CONTINUED THE CONTINUE TH

CAPT JOHNSON, PRETERNA BAPALL SCHOOL OF SATE 4 TOV. HADSIANN DRIVE, SATE 4 BARNET, RYKE, 7801

# STATE OF TELES.

REPORT ME, THE UNCORDAND AUTHORITY, OR THIS FOR PERSONALLY AMPRINGS STAFF CHARGOS, AND FORESTORE THE WAY AND WOMER EXCENSIONAL TO THE WAY AND WOMER EXCENSIONAL THE WAY AND WOMER EXCENSIONAL THE SAME THE WAY AND WOMER EXCENSIONAL THE WAY SHARM STARTS.

SYSTY UNDER NY HAND THIS

STARY PUBLIC IN JAC FOR THE STATE OF THANS

ACCRETATION OF THE PROPOSAL TOOMS PROPARED BATT AND COMMENTED FOR THE PROPARED PROPARED TO STATE A PROPAGE OF THE PROPAGE OF T

THE ATTRICTOR THE EAST OF THE CHORDING AS ESTABLISHED IN AND MARKED BY THE CONTROL OF THE CONTRO

HACES EDIAN, JR. ORECTOR OF CINELOPAEDY SERVICES Off OF BRINGE

THE STREETH AND DOARNOE IMPROSEDITORS SHOWN HERSON SHALL BE WARRINGTO BY THE CAT. OF BUMBEL.

BASIS OF BEABING FOR THIS SUINCY IS THE YEAS CURRENT CRID, CENTRAL TONE, NACKS,

THEF ARE SEA LINEAR FEET OF HEW MIND

THE CITY OF SHALL DIRECT HENDER A TO UTILITY EACHEDT AIDER AS, STREETS WHICH THE SERVICENCY SCHOOL HERICH THE THE CHECK PASTALLYS, AND WENTARDS WATCHINGS OF DIRECT AND WENTARDS WATCHINGS OF DIRECT AND WENTARDS WATCHINGS.

STANDARY NOTICE STANDARY PACKAGES

THE STREET AND THE STREET OF THE STREET AND ADMINISTRATION OF THE

AL PROPERTY HERDS SENSITION TO SENSET ONCE A PROPERTY ONCE A CONTRACTOR OF SENSET OF S OWECH TO OCHERN ALL BETRACK, EACHERI, AND DESCH MEDILATORIE 1992H TO DETENHAR AND/AR CONSTRUCTION OF THIS PROPERTY WITH THE PROPERTS SETULATION AND MEDILATORIAL AND DETECTION OF THE PROPERTY SETULATION AND THE PROPERTY SETULAT AL 1015 IN THE SUBMISSION SHALL PROVIDE ON-SIST DETINITION AND BATTLE QUALITY FURBILISTS IN COMMUNICAL WITH THE ALCOHOLD ON OF BURNETS DETININGS. 