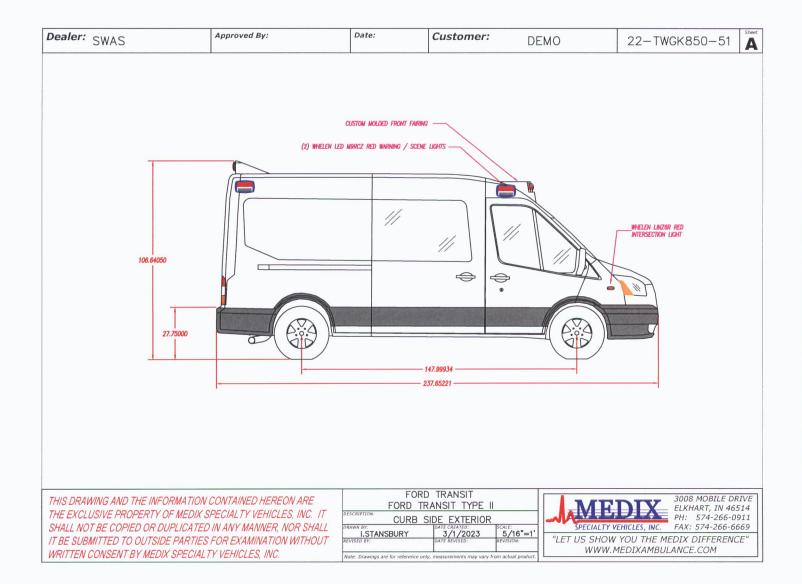

#### **SALES AGREEMENT**

PLEASE ENTER MY ORDER FOR THE FOLLOWING: New YEAR 2022 MAKE/MODEL Transit AWD COLOR White TO BE DELIVERED ON/ABOUT

| VEHICLE DESCRIPTION         |          |            |
|-----------------------------|----------|------------|
|                             |          |            |
| 2022 Transit Silverhawk AWD | \$       | 116,450.00 |
| Shipping                    | \$       | 2,100.00   |
|                             |          |            |
| DELIVERY FEE:               | \$       | 750.00     |
|                             |          |            |
|                             |          |            |
| Total Ambulance             | \$       | 119,300.00 |
|                             |          |            |
| Total after discount        | \$       | 119,300.00 |
|                             |          |            |
|                             |          |            |
|                             |          |            |
|                             |          |            |
|                             |          |            |
|                             |          |            |
|                             |          |            |
|                             |          |            |
|                             |          |            |
|                             |          |            |
|                             |          |            |
|                             |          |            |
| Total                       | \$       | 119,300.00 |
|                             | Ŷ        | 119,500.00 |
|                             |          |            |
| Тах                         |          |            |
| Vehicle Inventory Tax       | \$       | 268.99     |
| TITLE APPLICATION FEE:      | Ŷ        | 200.99     |
| REGISTRATION:               | Ś        | 125.00     |
| STATE INSPECTION:           | \$       | 7.00       |
| DELIVERY FEE:               | Ý        | 7.00       |
| TOTAL                       | \$       | 119,700.99 |
| DOWN PAYMENT/TRADE IN       | Ŧ        | 110,700.00 |
| HGAC Fee                    | Ś        | 1,000.00   |
| BALANCE DUE                 | \$<br>\$ | 120,700.99 |
| DITENTIOL DOL               | 7        | 120,700.99 |