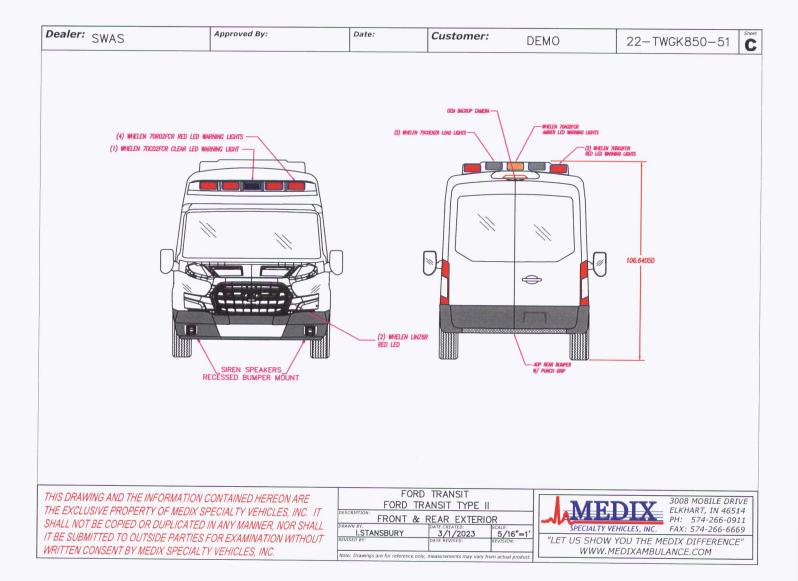

#### **SALES AGREEMENT**

PLEASE ENTER MY ORDER FOR THE FOLLOWING: New YEAR 2022 MAKE/MODEL Transit AWD COLOR White TO BE DELIVERED ON/ABOUT

| VEHICLE DESCRIPTION         |          |            |
|-----------------------------|----------|------------|
|                             |          |            |
| 2022 Transit Silverhawk AWD | \$       | 116,450.00 |
| Shipping                    | \$       | 2,100.00   |
|                             |          |            |
| DELIVERY FEE:               | \$       | 750.00     |
|                             |          |            |
|                             |          |            |
| Total Ambulance             | \$       | 119,300.00 |
|                             |          |            |
| Total after discount        | \$       | 119,300.00 |
|                             |          |            |
|                             |          |            |
|                             |          |            |
|                             |          |            |
|                             |          |            |
|                             |          |            |
|                             |          |            |
|                             |          |            |
|                             |          |            |
|                             |          |            |
|                             |          |            |
|                             |          |            |
| Total                       | \$       | 119,300.00 |
|                             | Ŷ        | 119,500.00 |
|                             |          |            |
| Тах                         |          |            |
| Vehicle Inventory Tax       | \$       | 268.99     |
| TITLE APPLICATION FEE:      | Ŷ        | 200.99     |
| REGISTRATION:               | Ś        | 125.00     |
| STATE INSPECTION:           | \$       | 7.00       |
| DELIVERY FEE:               | Ý        | 7.00       |
| TOTAL                       | \$       | 119,700.99 |
| DOWN PAYMENT/TRADE IN       | Ŧ        | 110,700.00 |
| HGAC Fee                    | Ś        | 1,000.00   |
| BALANCE DUE                 | \$<br>\$ | 120,700.99 |
| DITENTIOL DOL               | 7        | 120,700.99 |