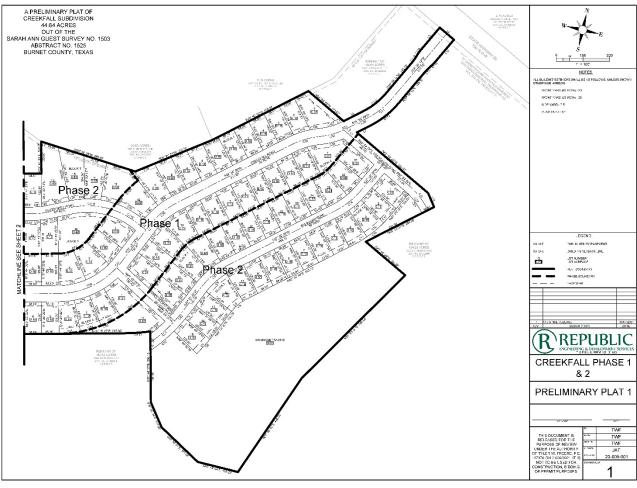

### 4. ACTION ITEMS:

- 4.1) The Planning and Zoning Commission will discuss and consider action regarding a proposed "Preliminary Plat" for approximately 44.64 acres out of the Sarah Ann Guest Survey, Abstract 1525, generally located south of Hwy. 29, east of Westfall St., and west of the Railroad track. The proposed "Preliminary Plat" will establish Creekfall Subdivision, Phases 1 and 2, consisting of approximately 135 residential lots: H. Erkan
- 4.2) The Planning and Zoning Commission will discuss and consider action regarding a proposed "Final Plat" of Wandering Oaks, a proposed 23-lot residential subdivision consisting of approximately 105.08 acres, being generally located north of County Road 100 (Scenic Oaks Drive), south and west of County Road 100 (Oak Vista Drive), and east of Billy Joe Fox Drive: H. Erkan

There being no further public comment, Chairman Gaut closed the public hearing.

4.2) The Planning & Zoning Commission will conduct a public hearing to receive public testimony and comments on the merits of a proposed "Preliminary Plat" for approximately 44.64 acres out of the Sarah Ann Guest Survey, Abstract 1525, generally located south of Hwy. 29, east of Westfall St., and west of the Railroad track. The proposed "Preliminary Plat" will establish Creekfall Subdivision, Phases 1 and 2, consisting of approximately 135 residential lots: H. Erkan

5.2) The Planning & Zoning Commission will discuss and consider action regarding a proposed "Preliminary Plat" for approximately 44.64 acres out of the Sarah Ann Guest Survey, Abstract 1525, generally located south of Hwy. 29, east of Westfall St., and west of the Railroad track. The proposed "Preliminary Plat" will establish Creekfall Subdivision, Phases 1 and 2, consisting of approximately 135 residential lots: H. Erkan

# **Agenda Item Brief**

Meeting Date: March 1, 2021

**Agenda Item:** Discuss and Consider Action: The Planning & Zoning Commission will

discuss and consider action regarding a proposed "Preliminary Plat" for approximately 44.64 acres out of the Sarah Ann Guest Survey, Abstract 1525, generally located south of Hwy. 29, east of Westfall St., and west of the Railroad track. The proposed "Preliminary Plat" will establish Creekfall Subdivision, Phases 1 and 2, consisting of

approximately 135 residential lots: H. Erkan Jr.

Background: The subject property was rezoned from Single-family residential to

Heavy commercial—District "C-3" and Light industrial—District "I-1" in

2010.