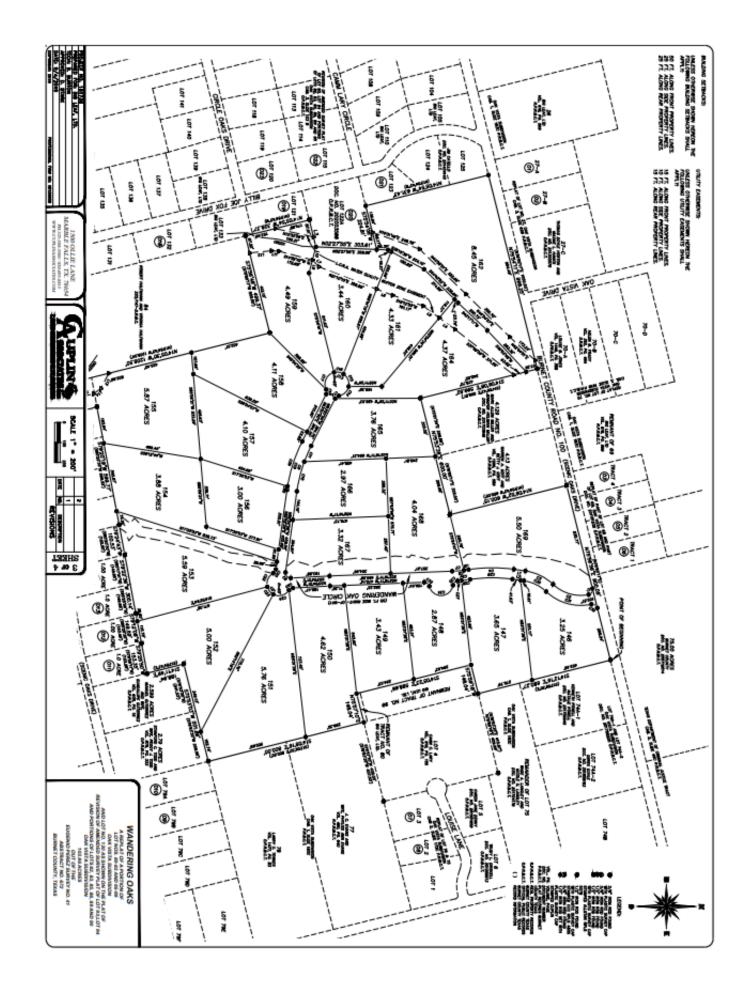

east of Billy Joe Fox Drive: H. Erkan Jr.

**Background:** The proposed project is a residential subdivision consisting of

approximately 105.08 acres located north of County Road 100 (Scenic Oaks Drive), south and west of County Road 100 (Oak Vista Drive), and east of Billy Joe Fox Drive. The plat shall establish 23 residential lots ranging in size from 2.97 to 6.01 acres. Water shall provide by separate wells on each lot. Sanitary sewer shall be provided by separate onsite septic systems on each lot. Internal roads shall be

dedicated. to and maintained by, a homeowners' association.

**Information:** Wandering Oak Circle is proposed 2,686 linear foot dead-end cul-de-

sac. As Code Sec. 98-42, prescribes a 600-foot maximum cul-de-sac length the preliminary plat was granted a variance. At the time this brief was prepared the project engineer was working on the required water availability and quality report and drainage summary. The delay in receiving this information is due to the severe weather conditions central

# Exhibit B - Proposed Final Plat

SHEET SACTIFIES, LINNER OR ADMINISTRATION OF THE WAY OF SHEET SACTIFIES OF THE WAY OF SHEET SACTIFIES OF THE WAY OF THE W MARRIE SPECITIFY, ALMS ME ADMINER HAVE OF HE LINE OF BRANCE CHART AND ALLS HE RESIDENCE SPECIAL HE WAS ALLS HE ADMINES AND ALLS HE RESIDENCE HE WAS ALLS HE ADMINES AND ALLS HE ADMINES AND ALLS HE ADMINES AND ALLS HE WAS ALLS HE ADMINES AND ALLS H "STATEM, ALMS HE ADMINISTRATION RECORD HE STATEMENT AND STATEMENT AND ALL STATEMENT HADO DE ADRIGIO ANDAMO (ME OF JAT AN JO AND DO AND HE ADRIGIO AND OF ALL LAE OF BASET CONT. HACE OF BOLAY FIET, NO DE POINT OF ATBISSMEN, AND CACALLED TO CONCOR NAVAS ACRE.