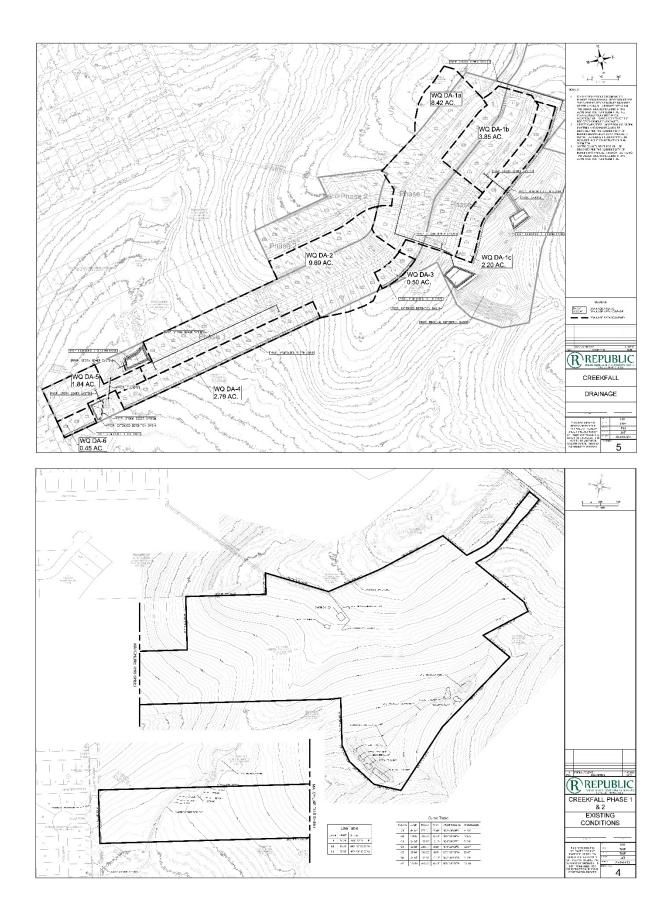

**Staff Analysis:** The preliminary plat is for the newly zoned Single-family residential areas. This plat will establish Phases I and II of the Creekfall

areas. This plat will establish Phases I and II of the Creekfall Subdivision. This subdivision will consist of 135 residential lots and 2 drainage/water quality lots. Each residential lot has a minimum lot

# Recommended Motion:

Conditionally recommend approval of the Preliminary Plat establishing the Creekfall Subdivision, Phases 1 and 2; subject to applicant resolving the following matters:

- City Engineer comment number 12 by providing Water Quality Treatment for the lots north of Water Well Road;
- City Engineer comment number 14 by production of a traffic impact analysis satisfactory to the Texas Department of Transportation and addressing requirements necessary to receive a driveway permit as well as the City Engineer's comments and concerns; and
- Applicant resolves Community Development Services comment number iv regarding provision of information on connectivity with Coke Street.