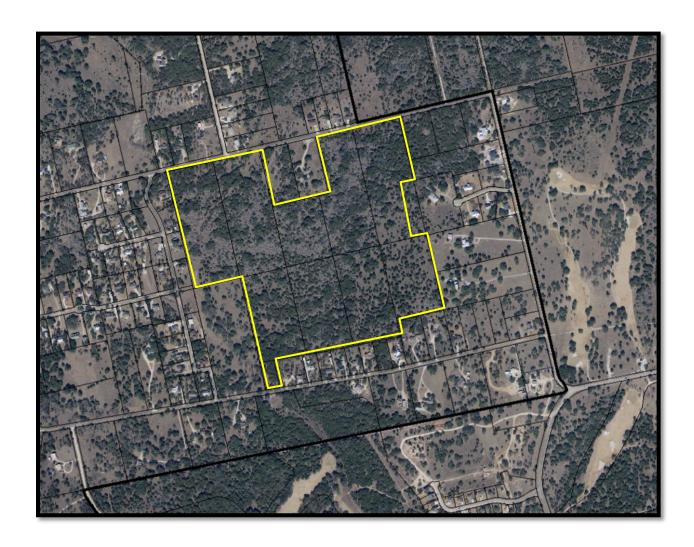

# **Agenda Item Brief**

Meeting Date: March 1, 2021

**Agenda Item:** Consideration and action on a proposed "Final Plat" of Wandering Oaks,

a proposed 23-lot residential subdivision consisting of approximately 105.08 acres, being generally located north of County Road 100 (Scenic Oaks Drive), south and west of County Road 100 (Oak Vista Drive), and

east of Billy Joe Fox Drive: H. Erkan Jr.

**Background:** The proposed project is a residential subdivision consisting of

approximately 105.08 acres located north of County Road 100 (Scenic Oaks Drive), south and west of County Road 100 (Oak Vista Drive), and east of Billy Joe Fox Drive. The plat shall establish 23 residential lots ranging in size from 2.97 to 6.01 acres. Water shall provide by separate wells on each lot. Sanitary sewer shall be provided by separate onsite septic systems on each lot. Internal roads shall be

dedicated. to and maintained by, a homeowners' association.

**Information:** Wandering Oak Circle is proposed 2,686 linear foot dead-end cul-de-

sac. As Code Sec. 98-42, prescribes a 600-foot maximum cul-de-sac length the preliminary plat was granted a variance. At the time this brief was prepared the project engineer was working on the required water availability and quality report and drainage summary. The delay in receiving this information is due to the severe weather conditions central

# Exhibit A – Location Map