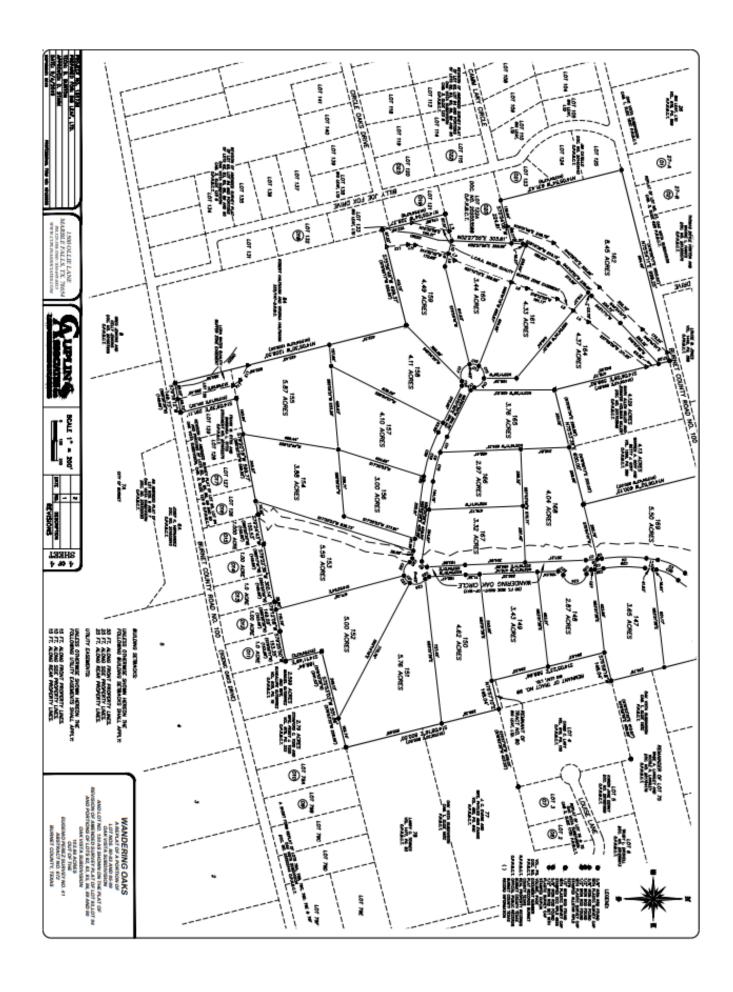

east of Billy Joe Fox Drive: H. Erkan Jr.

**Background:** The proposed project is a residential subdivision consisting of

approximately 105.08 acres located north of County Road 100 (Scenic Oaks Drive), south and west of County Road 100 (Oak Vista Drive), and east of Billy Joe Fox Drive. The plat shall establish 23 residential lots ranging in size from 2.97 to 6.01 acres. Water shall provide by separate wells on each lot. Sanitary sewer shall be provided by separate onsite septic systems on each lot. Internal roads shall be

dedicated. to and maintained by, a homeowners' association.

**Information:** Wandering Oak Circle is proposed 2,686 linear foot dead-end cul-de-

sac. As Code Sec. 98-42, prescribes a 600-foot maximum cul-de-sac length the preliminary plat was granted a variance. At the time this brief was prepared the project engineer was working on the required water availability and quality report and drainage summary. The delay in receiving this information is due to the severe weather conditions central

# Exhibit B - Proposed Final Plat

SHEET SACTIFIES, LINNER OR ADMINISTRATION OF THE WAY OF SHEET SACTIFIES OF THE WAY OF SHEET SACTIFIES OF THE WAY OF THE W MARRIE SPECITIFY, ALMS ME ADMINER HAVE OF HE LINE OF BRANCE CHART AND ALLS HE RESIDENCE SPECIAL HE WAS ALLS HE ADMINES AND ALLS HE RESIDENCE HE WAS ALLS HE ADMINES AND ALLS HE ADMINES AND ALLS HE ADMINES AND ALLS HE WAS ALLS HE ADMINES AND ALLS H "STATEM, ALMS HE ADMINISTRATION RECORD HE STATEMENT AND STATEMENT AND ALL STATEMENT HADO DE ADRIGIO ANDAMO (ME OF JAT AN JO AND DO AND HE ADRIGIO AND OF ALL LAE OF BASET CONT. HACE OF BOLAY FIET, NO DE POINT OF ATBISSMEN, AND CACALLED TO CONCOR NAVAS ACRE.