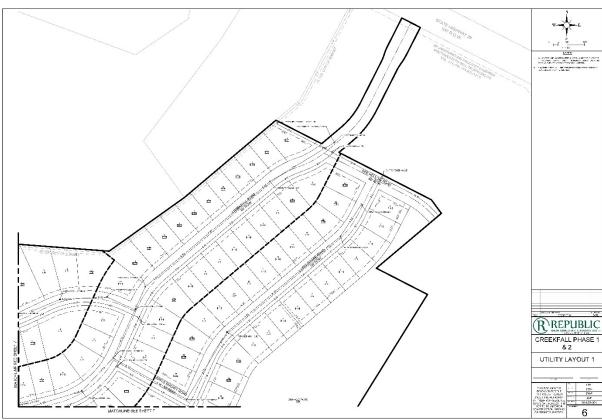

There being no further public comment, Chairman Gaut closed the public hearing.

4.2) The Planning & Zoning Commission will conduct a public hearing to receive public testimony and comments on the merits of a proposed "Preliminary Plat" for approximately 44.64 acres out of the Sarah Ann Guest Survey, Abstract 1525, generally located south of Hwy. 29, east of Westfall St., and west of the Railroad track. The proposed "Preliminary Plat" will establish Creekfall Subdivision, Phases 1 and 2, consisting of approximately 135 residential lots: H. Erkan

Habib Erkan, Jr., Assist. City Manager, presented staff's report regarding the proposed "Preliminary Plat" establishing Creekfall Subdivision, Phases 1 and 2, consisting of approximately 135 residential lots. Mr. Erkan did inform the Commission of the applicant's request for a 30 day extension and that no action would be taken on the plat at this time.

5.2) The Planning & Zoning Commission will discuss and consider action regarding a proposed "Preliminary Plat" for approximately 44.64 acres out of the Sarah Ann Guest Survey, Abstract 1525, generally located south of Hwy. 29, east of Westfall St., and west of the Railroad track. The proposed "Preliminary Plat" will establish Creekfall Subdivision, Phases 1 and 2, consisting of approximately 135 residential lots: H. Erkan

Commissioner Gaut made a motion to table the proposed "Preliminary Plat" establishing Creekfall Subdivision, Phases 1 and 2, consisting of approximately 135 residential lots. The motion was seconded by Commissioner Arreaza, and carried by a vote of 5 to 0.

Exhibit "A"
Proposed Preliminary Plat