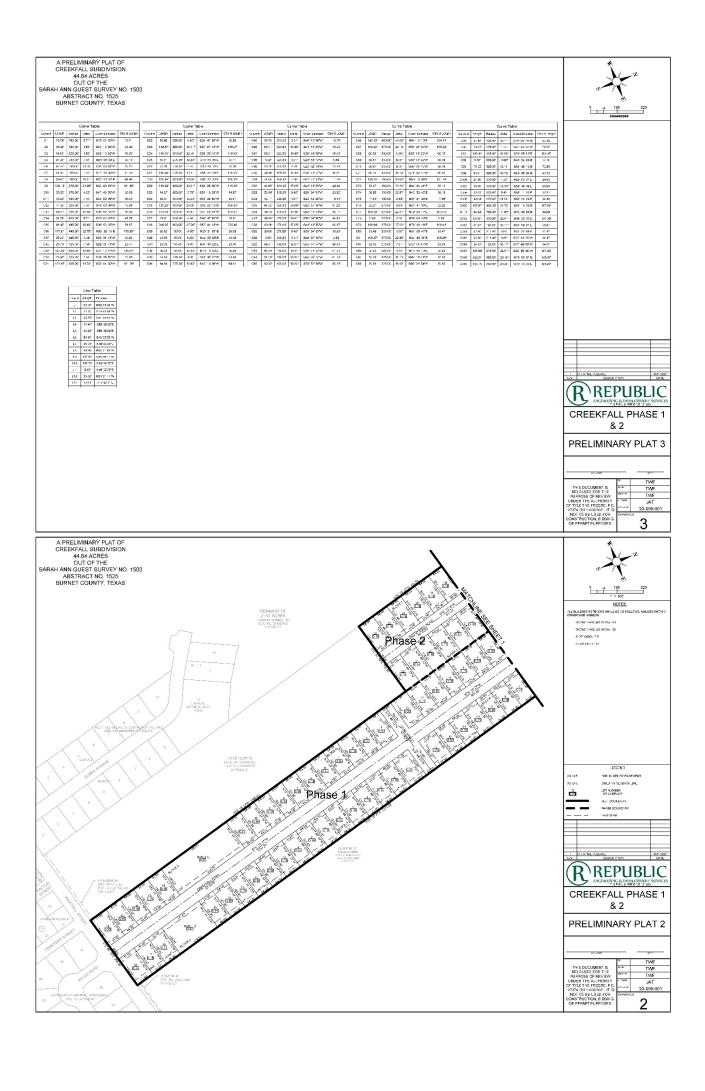

### 4. ACTION ITEMS:

- 4.1) The Planning and Zoning Commission will discuss and consider action regarding a proposed "Preliminary Plat" for approximately 44.64 acres out of the Sarah Ann Guest Survey, Abstract 1525, generally located south of Hwy. 29, east of Westfall St., and west of the Railroad track. The proposed "Preliminary Plat" will establish Creekfall Subdivision, Phases 1 and 2, consisting of approximately 135 residential lots: H. Erkan
- 4.2) The Planning and Zoning Commission will discuss and consider action regarding a proposed "Final Plat" of Wandering Oaks, a proposed 23-lot residential subdivision consisting of approximately 105.08 acres, being generally located north of County Road 100 (Scenic Oaks Drive), south and west of County Road 100 (Oak Vista Drive), and east of Billy Joe Fox Drive: H. Erkan

There being no further public comment, Chairman Gaut closed the public hearing.

4.2) The Planning & Zoning Commission will conduct a public hearing to receive public testimony and comments on the merits of a proposed "Preliminary Plat" for approximately 44.64 acres out of the Sarah Ann Guest Survey, Abstract 1525, generally located south of Hwy. 29, east of Westfall St., and west of the Railroad track. The proposed "Preliminary Plat" will establish Creekfall Subdivision, Phases 1 and 2, consisting of approximately 135 residential lots: H. Erkan

5.2) The Planning & Zoning Commission will discuss and consider action regarding a proposed "Preliminary Plat" for approximately 44.64 acres out of the Sarah Ann Guest Survey, Abstract 1525, generally located south of Hwy. 29, east of Westfall St., and west of the Railroad track. The proposed "Preliminary Plat" will establish Creekfall Subdivision, Phases 1 and 2, consisting of approximately 135 residential lots: H. Erkan

# **Agenda Item Brief**

Meeting Date: March 1, 2021

**Agenda Item:** Discuss and Consider Action: The Planning & Zoning Commission will

discuss and consider action regarding a proposed "Preliminary Plat" for approximately 44.64 acres out of the Sarah Ann Guest Survey, Abstract 1525, generally located south of Hwy. 29, east of Westfall St., and west of the Railroad track. The proposed "Preliminary Plat" will establish Creekfall Subdivision, Phases 1 and 2, consisting of

approximately 135 residential lots: H. Erkan Jr.

Background: The subject property was rezoned from Single-family residential to

Heavy commercial—District "C-3" and Light industrial—District "I-1" in

2010.