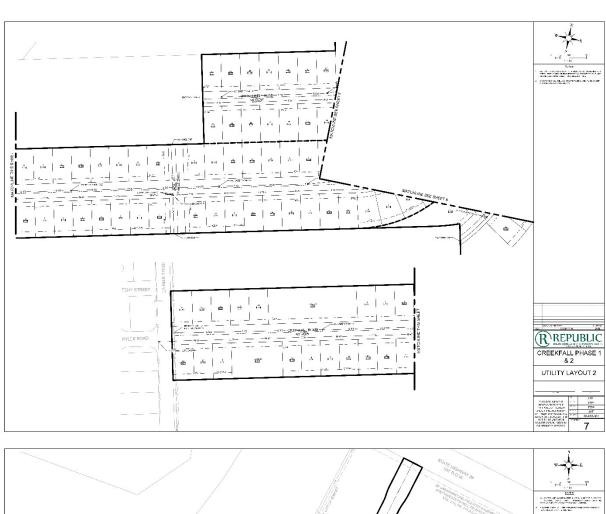

There being no further public comment, Chairman Gaut closed the public hearing.

4.2) The Planning & Zoning Commission will conduct a public hearing to receive public testimony and comments on the merits of a proposed "Preliminary Plat" for approximately 44.64 acres out of the Sarah Ann Guest Survey, Abstract 1525, generally located south of Hwy. 29, east of Westfall St., and west of the Railroad track. The proposed "Preliminary Plat" will establish Creekfall Subdivision, Phases 1 and 2, consisting of approximately 135 residential lots: H. Erkan

Habib Erkan, Jr., Assist. City Manager, presented staff's report regarding the proposed "Preliminary Plat" establishing Creekfall Subdivision, Phases 1 and 2, consisting of approximately 135 residential lots. Mr. Erkan did inform the Commission of the applicant's request for a 30 day extension and that no action would be taken on the plat at this time.

5.2) The Planning & Zoning Commission will discuss and consider action regarding a proposed "Preliminary Plat" for approximately 44.64 acres out of the Sarah Ann Guest Survey, Abstract 1525, generally located south of Hwy. 29, east of Westfall St., and west of the Railroad track. The proposed "Preliminary Plat" will establish Creekfall Subdivision, Phases 1 and 2, consisting of approximately 135 residential lots: H. Erkan

Commissioner Gaut made a motion to table the proposed "Preliminary Plat" establishing Creekfall Subdivision, Phases 1 and 2, consisting of approximately 135 residential lots. The motion was seconded by Commissioner Arreaza, and carried by a vote of 5 to 0.

Exhibit "A"
Proposed Preliminary Plat