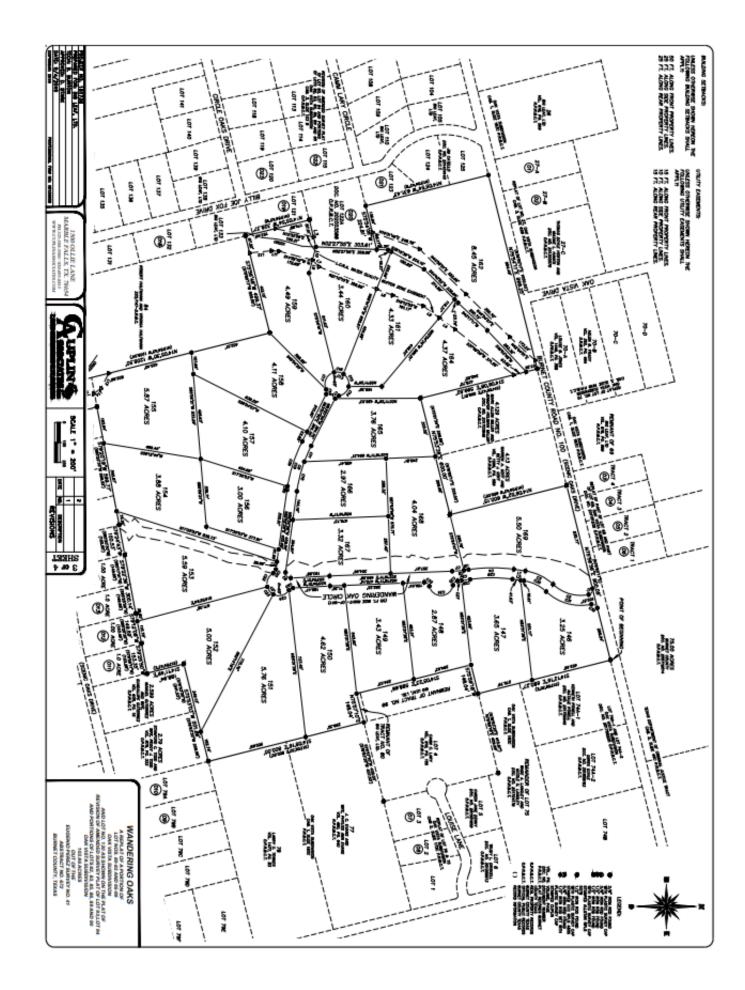

east of Billy Joe Fox Drive: H. Erkan Jr.

Background: The proposed project is a residential subdivision consisting of

approximately 105.08 acres located north of County Road 100 (Scenic Oaks Drive), south and west of County Road 100 (Oak Vista Drive), and east of Billy Joe Fox Drive. The plat shall establish 23 residential lots ranging in size from 2.97 to 6.01 acres. Water shall provide by separate wells on each lot. Sanitary sewer shall be provided by separate onsite septic systems on each lot. Internal roads shall be dedicated to and

maintained by a homeowners' association.

**Information:** Wandering Oak Circle is proposed 2,686 linear foot dead-end cul-de-

sac. As Code Sec. 98-42, prescribes a 600-foot maximum cul-de-sac length the preliminary plat was granted a variance. Since the date of the commission's meeting on March 1, 2021, the applicant submitted a water availability and quality report and drainage summary. Moreover, the applicant has addressed all outstanding staff and city

# Exhibit B - Proposed Final Plat

SHEET SACTIFIES, LINNER OR ADMINISTRATION OF THE WAY OF SHEET SACTIFIES OF THE WAY OF SHEET SACTIFIES OF THE WAY OF THE W MARKET SPECIFICAL ALLESS ME AUTHORISM HORE OF HEAT CHANNEL CONTROL AND ALLES MAY RESIDENCE DESIGNATE HE MARKET SPECIFICATION OF THE AUTHORISM HE WAS ALLES AND ALLES MAY COME OF THE AUTHORISM HE WAS ALLES AND ALLES AN THE COUNTY OF THE COUNTY OF THE COUNTY COUNT "STATEM, ALMS HE ADMINISTRATION RECEIVES A SE SELECT. HE THE HE ALL SELECT. HE AL ALDER DE ADTORM ROMONT LAE OF FOR UP. NO. 40 TO DE YOU DE SOURCEM MOME OF SOU FOE OF SOURCE.