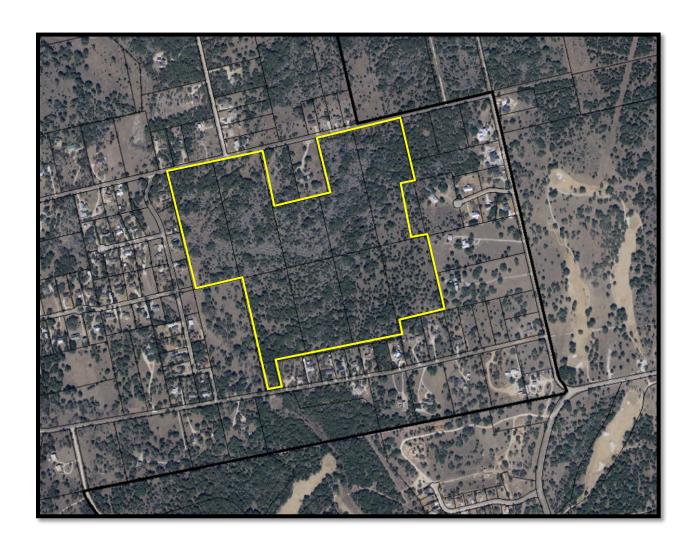

#### 4. ACTION ITEMS:

4.1) The Planning and Zoning Commission will discuss and consider action regarding a proposed "Final Plat" of Wandering Oaks, a proposed 23-lot residential subdivision consisting of approximately 105.08 acres, being generally located north of County Road 100 (Scenic Oaks Drive), south and west of County Road 100 (Oak Vista Drive), and east of Billy Joe Fox Drive: H. Erkan

4.2) The Planning and Zoning Commission will discuss and consider action regarding a proposed "Final Plat" of Wandering Oaks, a proposed 23-lot residential subdivision consisting of approximately 105.08 acres, being generally located north of County Road 100 (Scenic Oaks Drive), south and west of County Road 100 (Oak Vista Drive), and east of Billy Joe Fox Drive: H. Erkan

Habib Erkan, Jr., Assistant City Manager, informed the Commission of the applicants request for a 30 day extension.

Commissioner Gaut made a motion to table the proposed "Final Plat" of Wandering Oaks, a proposed 23-lot residential subdivision consisting of approximately 105.08 acres. The motion was seconded by Commissioner Langely, and carried by a vote of 4 to 0.

# **Agenda Item Brief**

Meeting Date: March 8, 2021

**Agenda Item:** Consideration and action on a proposed "Final Plat" of Wandering Oaks,

a proposed 23-lot residential subdivision consisting of approximately 105.08 acres, being generally located north of County Road 100 (Scenic Oaks Drive), south and west of County Road 100 (Oak Vista Drive), and

east of Billy Joe Fox Drive: H. Erkan Jr.

Background: The proposed project is a residential subdivision consisting of

approximately 105.08 acres located north of County Road 100 (Scenic Oaks Drive), south and west of County Road 100 (Oak Vista Drive), and east of Billy Joe Fox Drive. The plat shall establish 23 residential lots ranging in size from 2.97 to 6.01 acres. Water shall provide by separate wells on each lot. Sanitary sewer shall be provided by separate onsite septic systems on each lot. Internal roads shall be dedicated to and

maintained by a homeowners' association.

**Information:** Wandering Oak Circle is proposed 2,686 linear foot dead-end cul-de-

sac. As Code Sec. 98-42, prescribes a 600-foot maximum cul-de-sac length the preliminary plat was granted a variance. Since the date of the commission's meeting on March 1, 2021, the applicant submitted a water availability and quality report and drainage summary. Moreover, the applicant has addressed all outstanding staff and city

# Exhibit A – Location Map