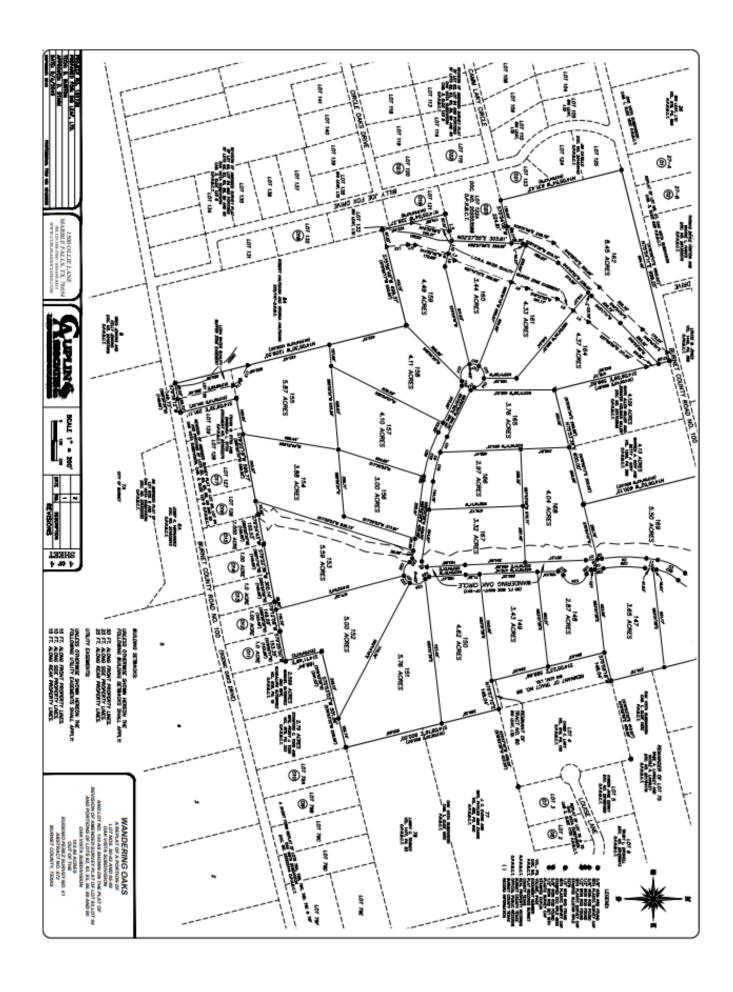

east of Billy Joe Fox Drive: H. Erkan Jr.

Background: The proposed project is a residential subdivision consisting of

approximately 105.08 acres located north of County Road 100 (Scenic Oaks Drive), south and west of County Road 100 (Oak Vista Drive), and east of Billy Joe Fox Drive. The plat shall establish 23 residential lots ranging in size from 2.97 to 6.01 acres. Water shall provide by separate wells on each lot. Sanitary sewer shall be provided by separate onsite septic systems on each lot. Internal roads shall be dedicated to and

maintained by a homeowners' association.

**Information:** Wandering Oak Circle is proposed 2,686 linear foot dead-end cul-de-

sac. As Code Sec. 98-42, prescribes a 600-foot maximum cul-de-sac length the preliminary plat was granted a variance. Since the date of the commission's meeting on March 1, 2021, the applicant submitted a water availability and quality report and drainage summary. Moreover, the applicant has addressed all outstanding staff and city

# Exhibit B - Proposed Final Plat

SHEET SACTIFIES, LINNER OR ADMINISTRATION OF THE WAY OF SHEET SACTIFIES OF THE WAY OF SHEET SACTIFIES OF THE WAY OF THE W MARKET SPECIFICAL ALLESS ME AUTHORISM HORE OF HEAT CHANNEL CONTROL AND ALLES MAY RESIDENCE DESIGNATE HE MARKET SPECIFICATION OF THE AUTHORISM HE WAS ALLES AND ALLES MAY COME OF THE AUTHORISM HE WAS ALLES AND ALLES AN THE COUNTY OF THE COUNTY OF THE COUNTY COUNT "STATEM, ALMS HE ADMINISTRATION RECEIVES A SE SELECT. HE THE HE ALL SELECT. HE AL ALDER DE ADTORM ROMONT LAE OF FOR UP. NO. 40 TO DE YOU DE SOURCEM MOME OF SOU FOE OF SOURCE.