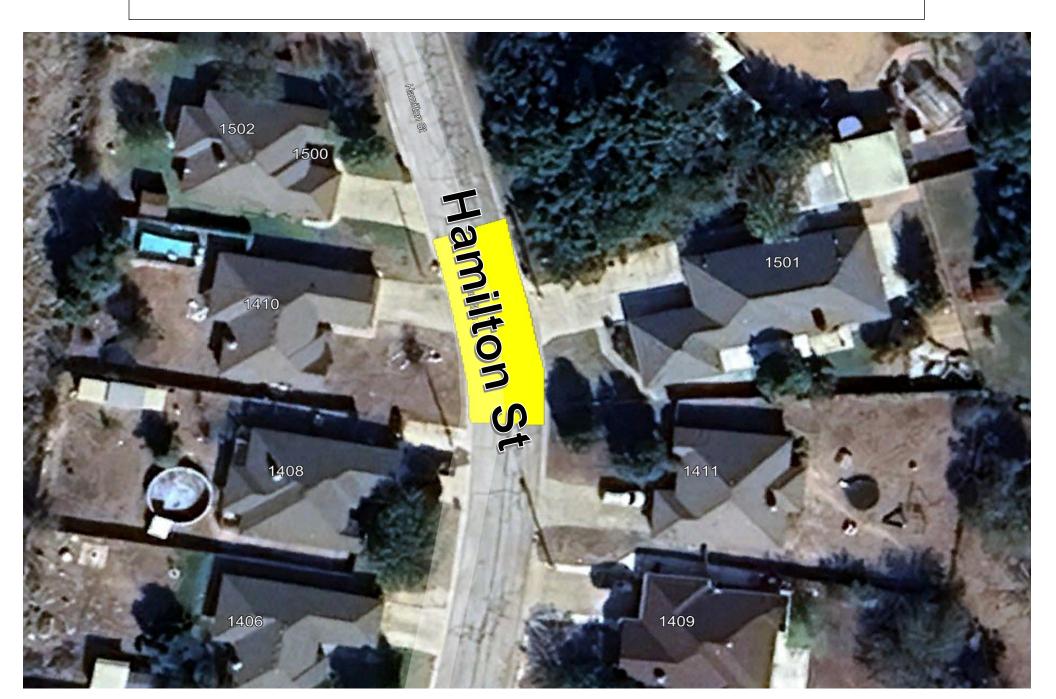

The area highlighted in RED will be CLOSED Monday July 7<sup>th</sup>
The area highlighted in BLUE will be CLOSED Tuesday July 8<sup>th</sup>
The area highlighted in YELLOW will be CLOSED Wednesday July 9<sup>th</sup>



The area highlighted in RED will be CLOSED on Monday July 7<sup>th</sup> The area highlighted in BLUE will be CLOSED on Tuesday July 8<sup>th</sup>



The areas highlighted in RED will be CLOSED on Monday July 7<sup>th</sup> The areas highlighted in BLUE will be CLOSED on Tuesday July 8<sup>th</sup>



# The area highlighted in YELLOW will be CLOSED on Wednesday July 9th



The area highlighted in RED will be CLOSED on Monday July 7<sup>th</sup>
The area highlighted in BLUE will be CLOSED on Tuesday July 8<sup>th</sup>
The area highlighted in YELLOW will be CLOSED Wednesday July 9<sup>th</sup>



# The area highlighted in YELLOW will be CLOSED on Wednesday July 9th



The areas highlighted in **BLUE** will be CLOSED on Tuesday July 8<sup>th</sup> The areas highlighted in **YELLOW** will be CLOSED Wednesday July 9<sup>th</sup>



# The area highlighted in YELLOW will be CLOSED Wednesday July 9th



# The area highlighted in YELLOW will be CLOSED on Wednesday July 9th



The area highlighted in RED will be CLOSED Monday July 7<sup>th</sup>
The area highlighted in YELLOW will be CLOSED Wednesday July 9<sup>th</sup>