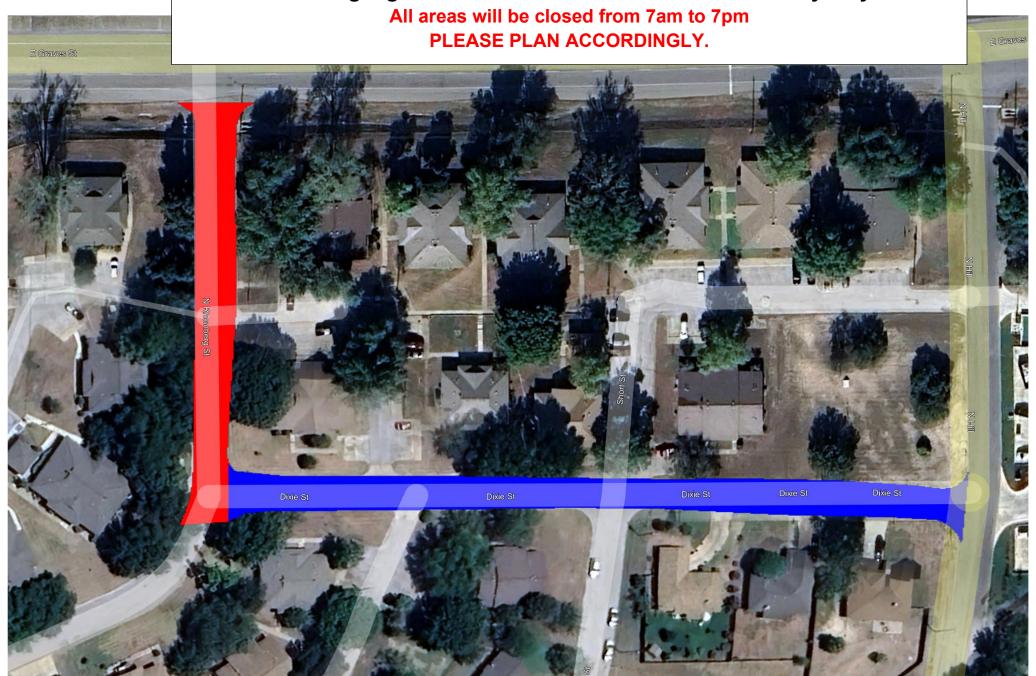

The area highlighted in RED will be CLOSED on Monday July 7<sup>th</sup> The area highlighted in BLUE will be CLOSED on Tuesday July 8<sup>th</sup>

The areas highlighted in RED will be CLOSED on Monday July 7<sup>th</sup> The areas highlighted in BLUE will be CLOSED on Tuesday July 8<sup>th</sup>