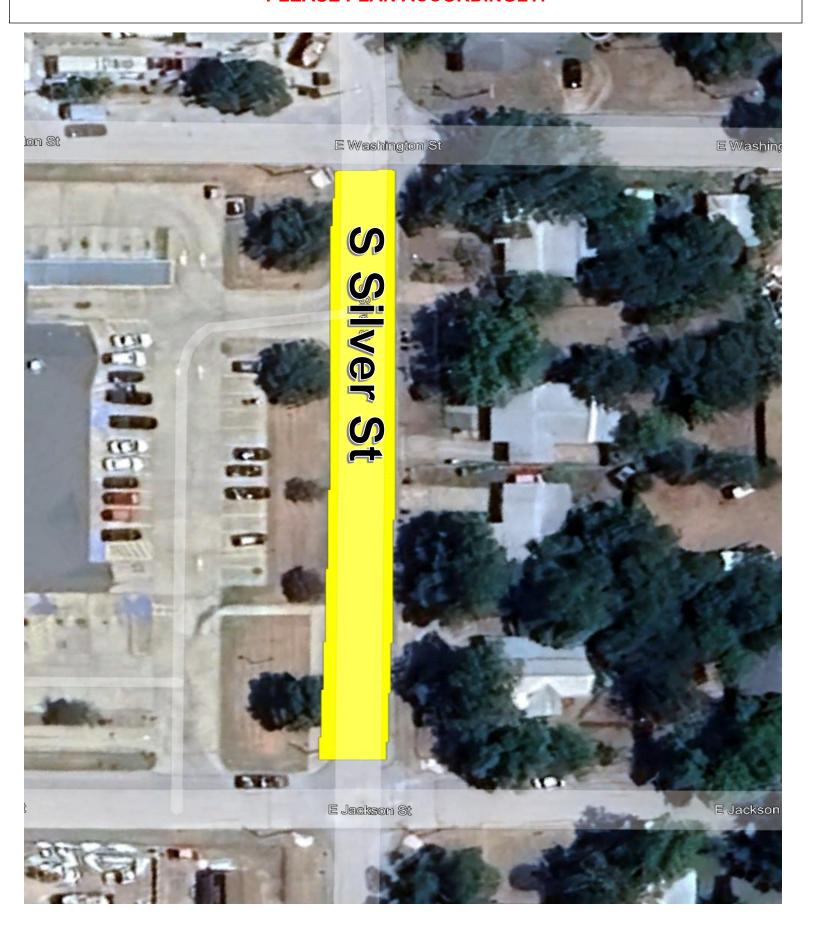

# The area highlighted in YELLOW will be CLOSED on Wednesday July 9th

The area highlighted in RED will be CLOSED Monday July 7<sup>th</sup>
The area highlighted in YELLOW will be CLOSED Wednesday July 9<sup>th</sup>