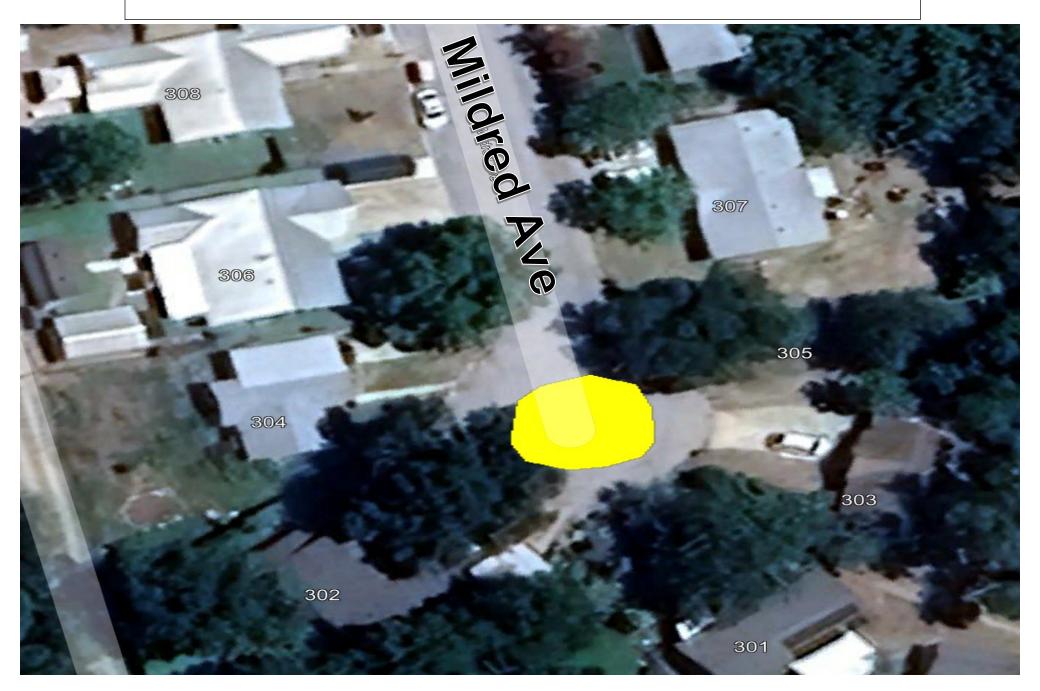

UE will be CLOSED Tuesday July 8<sup>th</sup>
The area highlighted in YELLOW will be CLOSED Wednesday July 9<sup>th</sup>



The area highlighted in RED will be CLOSED on Monday July 7<sup>th</sup> The area highlighted in BLUE will be CLOSED on Tuesday July 8<sup>th</sup>



The areas highlighted in RED will be CLOSED on Monday July 7<sup>th</sup> The areas highlighted in BLUE will be CLOSED on Tuesday July 8<sup>th</sup>



# The area highlighted in YELLOW will be CLOSED on Wednesday July 9th



The area highlighted in RED will be CLOSED on Monday July 7<sup>th</sup>
The area highlighted in BLUE will be CLOSED on Tuesday July 8<sup>th</sup>
The area highlighted in YELLOW will be CLOSED Wednesday July 9<sup>th</sup>



# The area highlighted in YELLOW will be CLOSED on Wednesday July 9th



The areas highlighted in **BLUE** will be CLOSED on Tuesday July 8<sup>th</sup> The areas highlighted in **YELLOW** will be CLOSED Wednesday July 9<sup>th</sup>



# The area highlighted in YELLOW will be CLOSED Wednesday July 9th



# The area highlighted in YELLOW will be CLOSED on Wednesday July 9th



The area highlighted in RED will be CLOSED Monday July 7<sup>th</sup>
The area highlighted in YELLOW will be CLOSED Wednesday July 9<sup>th</sup>