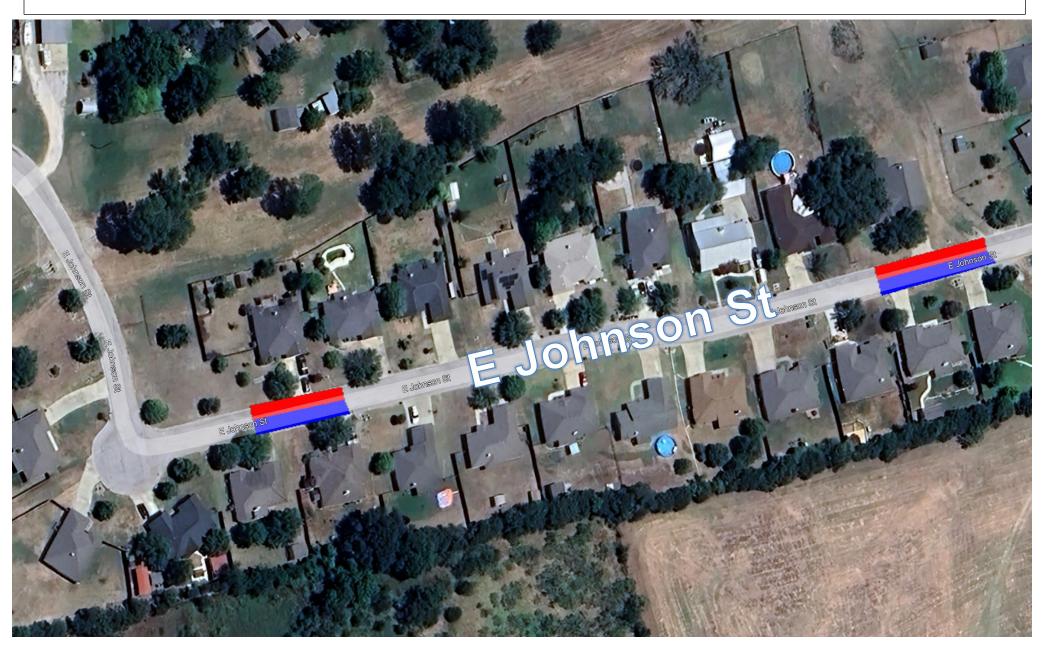

# The area highlighted in YELLOW will be CLOSED on Wednesday July 9th

The areas highlighted in **BLUE** will be CLOSED on Tuesday July 8<sup>th</sup> The areas highlighted in **YELLOW** will be CLOSED Wednesday July 9<sup>th</sup>