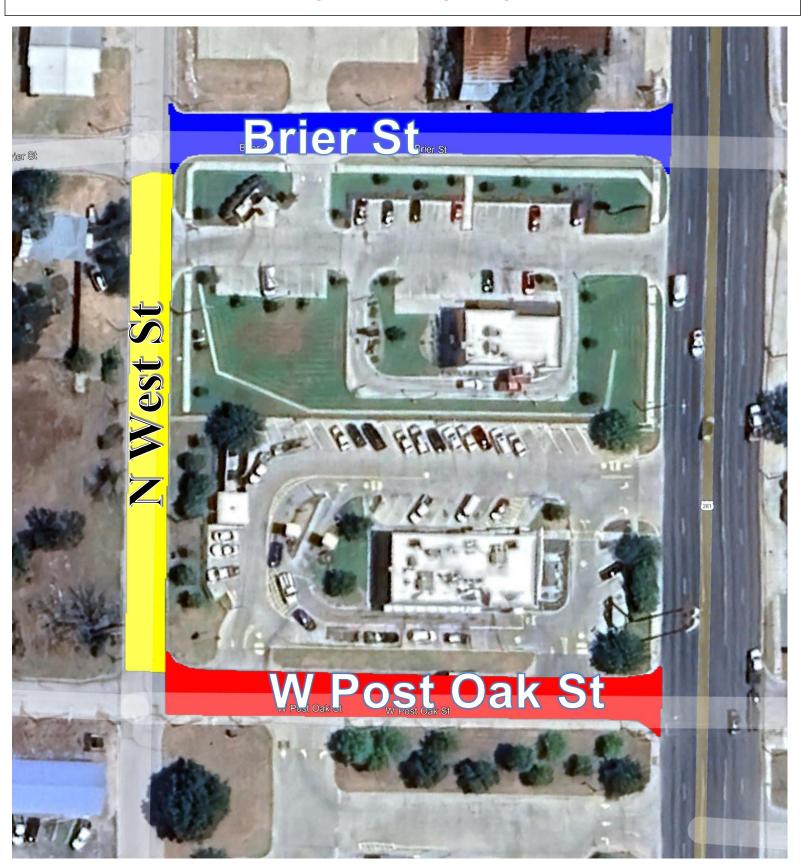

The area highlighted in RED will be CLOSED Monday July 7<sup>th</sup>
The area highlighted in BLUE will be CLOSED Tuesday July 8<sup>th</sup>
The area highlighted in YELLOW will be CLOSED Wednesday July 9<sup>th</sup>

The area highlighted in RED will be CLOSED on Monday July 7<sup>th</sup> The area highlighted in BLUE will be CLOSED on Tuesday July 8<sup>th</sup>

The areas highlighted in RED will be CLOSED on Monday July 7<sup>th</sup> The areas highlighted in BLUE will be CLOSED on Tuesday July 8<sup>th</sup>

# The area highlighted in YELLOW will be CLOSED on Wednesday July 9th

The area highlighted in RED will be CLOSED on Monday July 7<sup>th</sup>
The area highlighted in BLUE will be CLOSED on Tuesday July 8<sup>th</sup>
The area highlighted in YELLOW will be CLOSED Wednesday July 9<sup>th</sup>