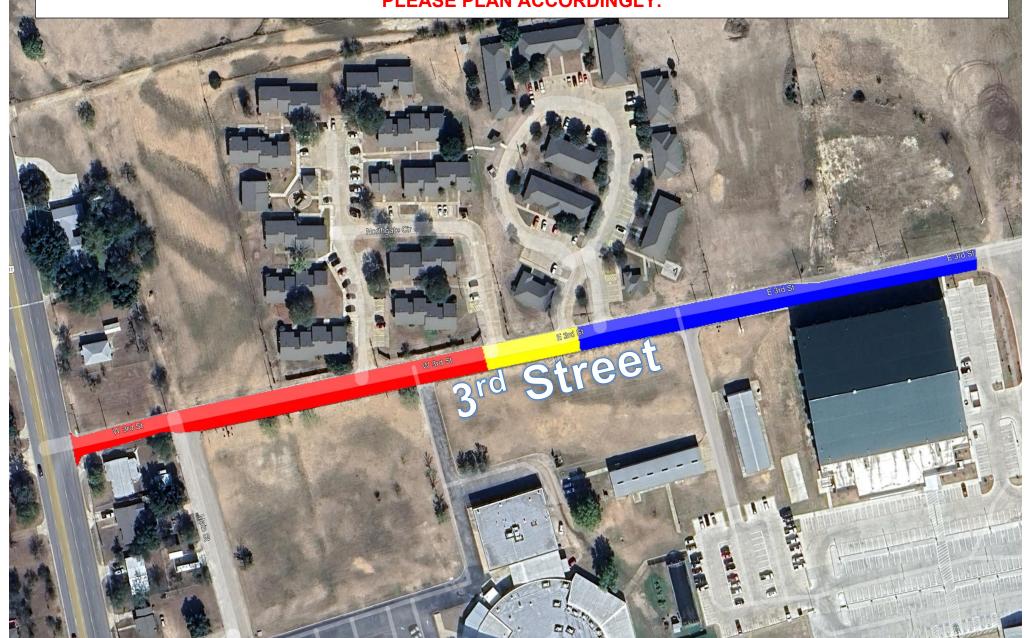

The area highlighted in RED will be CLOSED Monday July 7<sup>th</sup>
The area highlighted in BLUE will be CLOSED Tuesday July 8<sup>th</sup>
The area highlighted in YELLOW will be CLOSED Wednesday July 9<sup>th</sup>