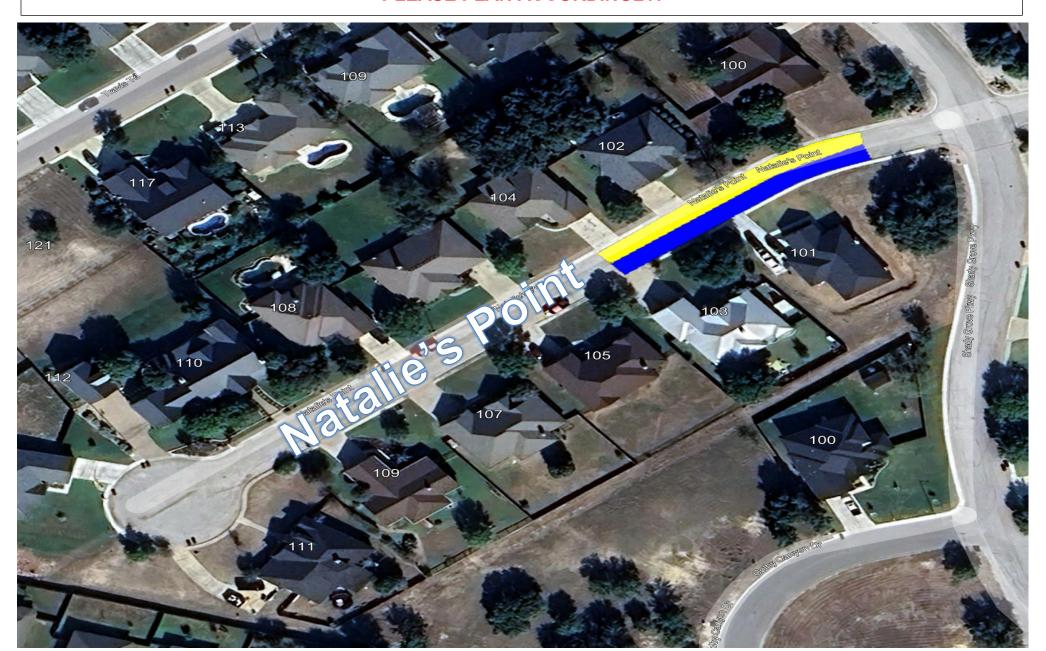

# The area highlighted in YELLOW will be CLOSED on Wednesday July 9th

The areas highlighted in **BLUE** will be CLOSED on Tuesday July 8<sup>th</sup> The areas highlighted in **YELLOW** will be CLOSED Wednesday July 9<sup>th</sup>