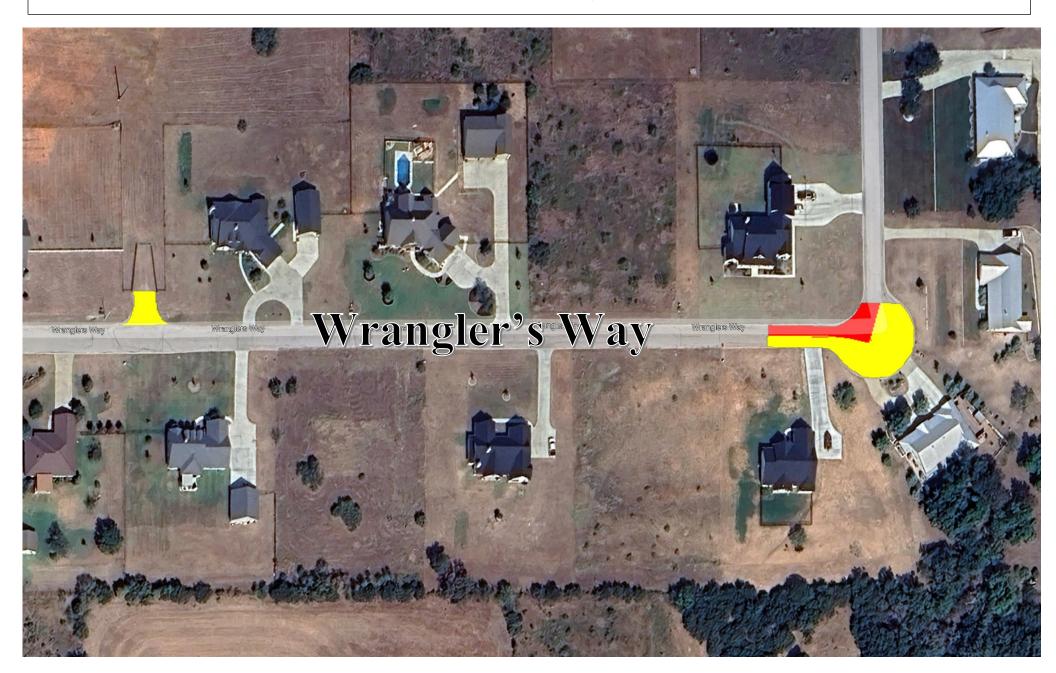

# The area highlighted in YELLOW will be CLOSED on Wednesday July 9th

The area highlighted in RED will be CLOSED Monday July 7<sup>th</sup>
The area highlighted in YELLOW will be CLOSED Wednesday July 9<sup>th</sup>