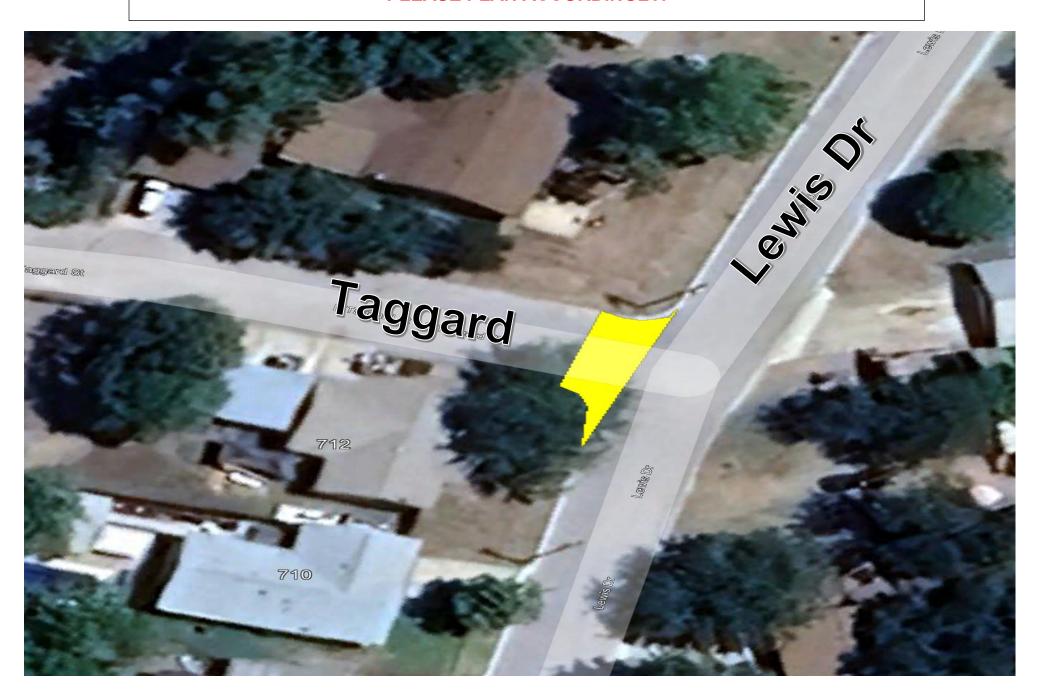

ll be CLOSED on Monday July 7<sup>th</sup> The areas highlighted in BLUE will be CLOSED on Tuesday July 8<sup>th</sup>



# The area highlighted in YELLOW will be CLOSED on Wednesday July 9th



The area highlighted in RED will be CLOSED on Monday July 7<sup>th</sup>
The area highlighted in BLUE will be CLOSED on Tuesday July 8<sup>th</sup>
The area highlighted in YELLOW will be CLOSED Wednesday July 9<sup>th</sup>



# The area highlighted in YELLOW will be CLOSED on Wednesday July 9th



The areas highlighted in **BLUE** will be CLOSED on Tuesday July 8<sup>th</sup> The areas highlighted in **YELLOW** will be CLOSED Wednesday July 9<sup>th</sup>



# The area highlighted in YELLOW will be CLOSED Wednesday July 9th



# The area highlighted in YELLOW will be CLOSED on Wednesday July 9th



The area highlighted in RED will be CLOSED Monday July 7<sup>th</sup>
The area highlighted in YELLOW will be CLOSED Wednesday July 9<sup>th</sup>